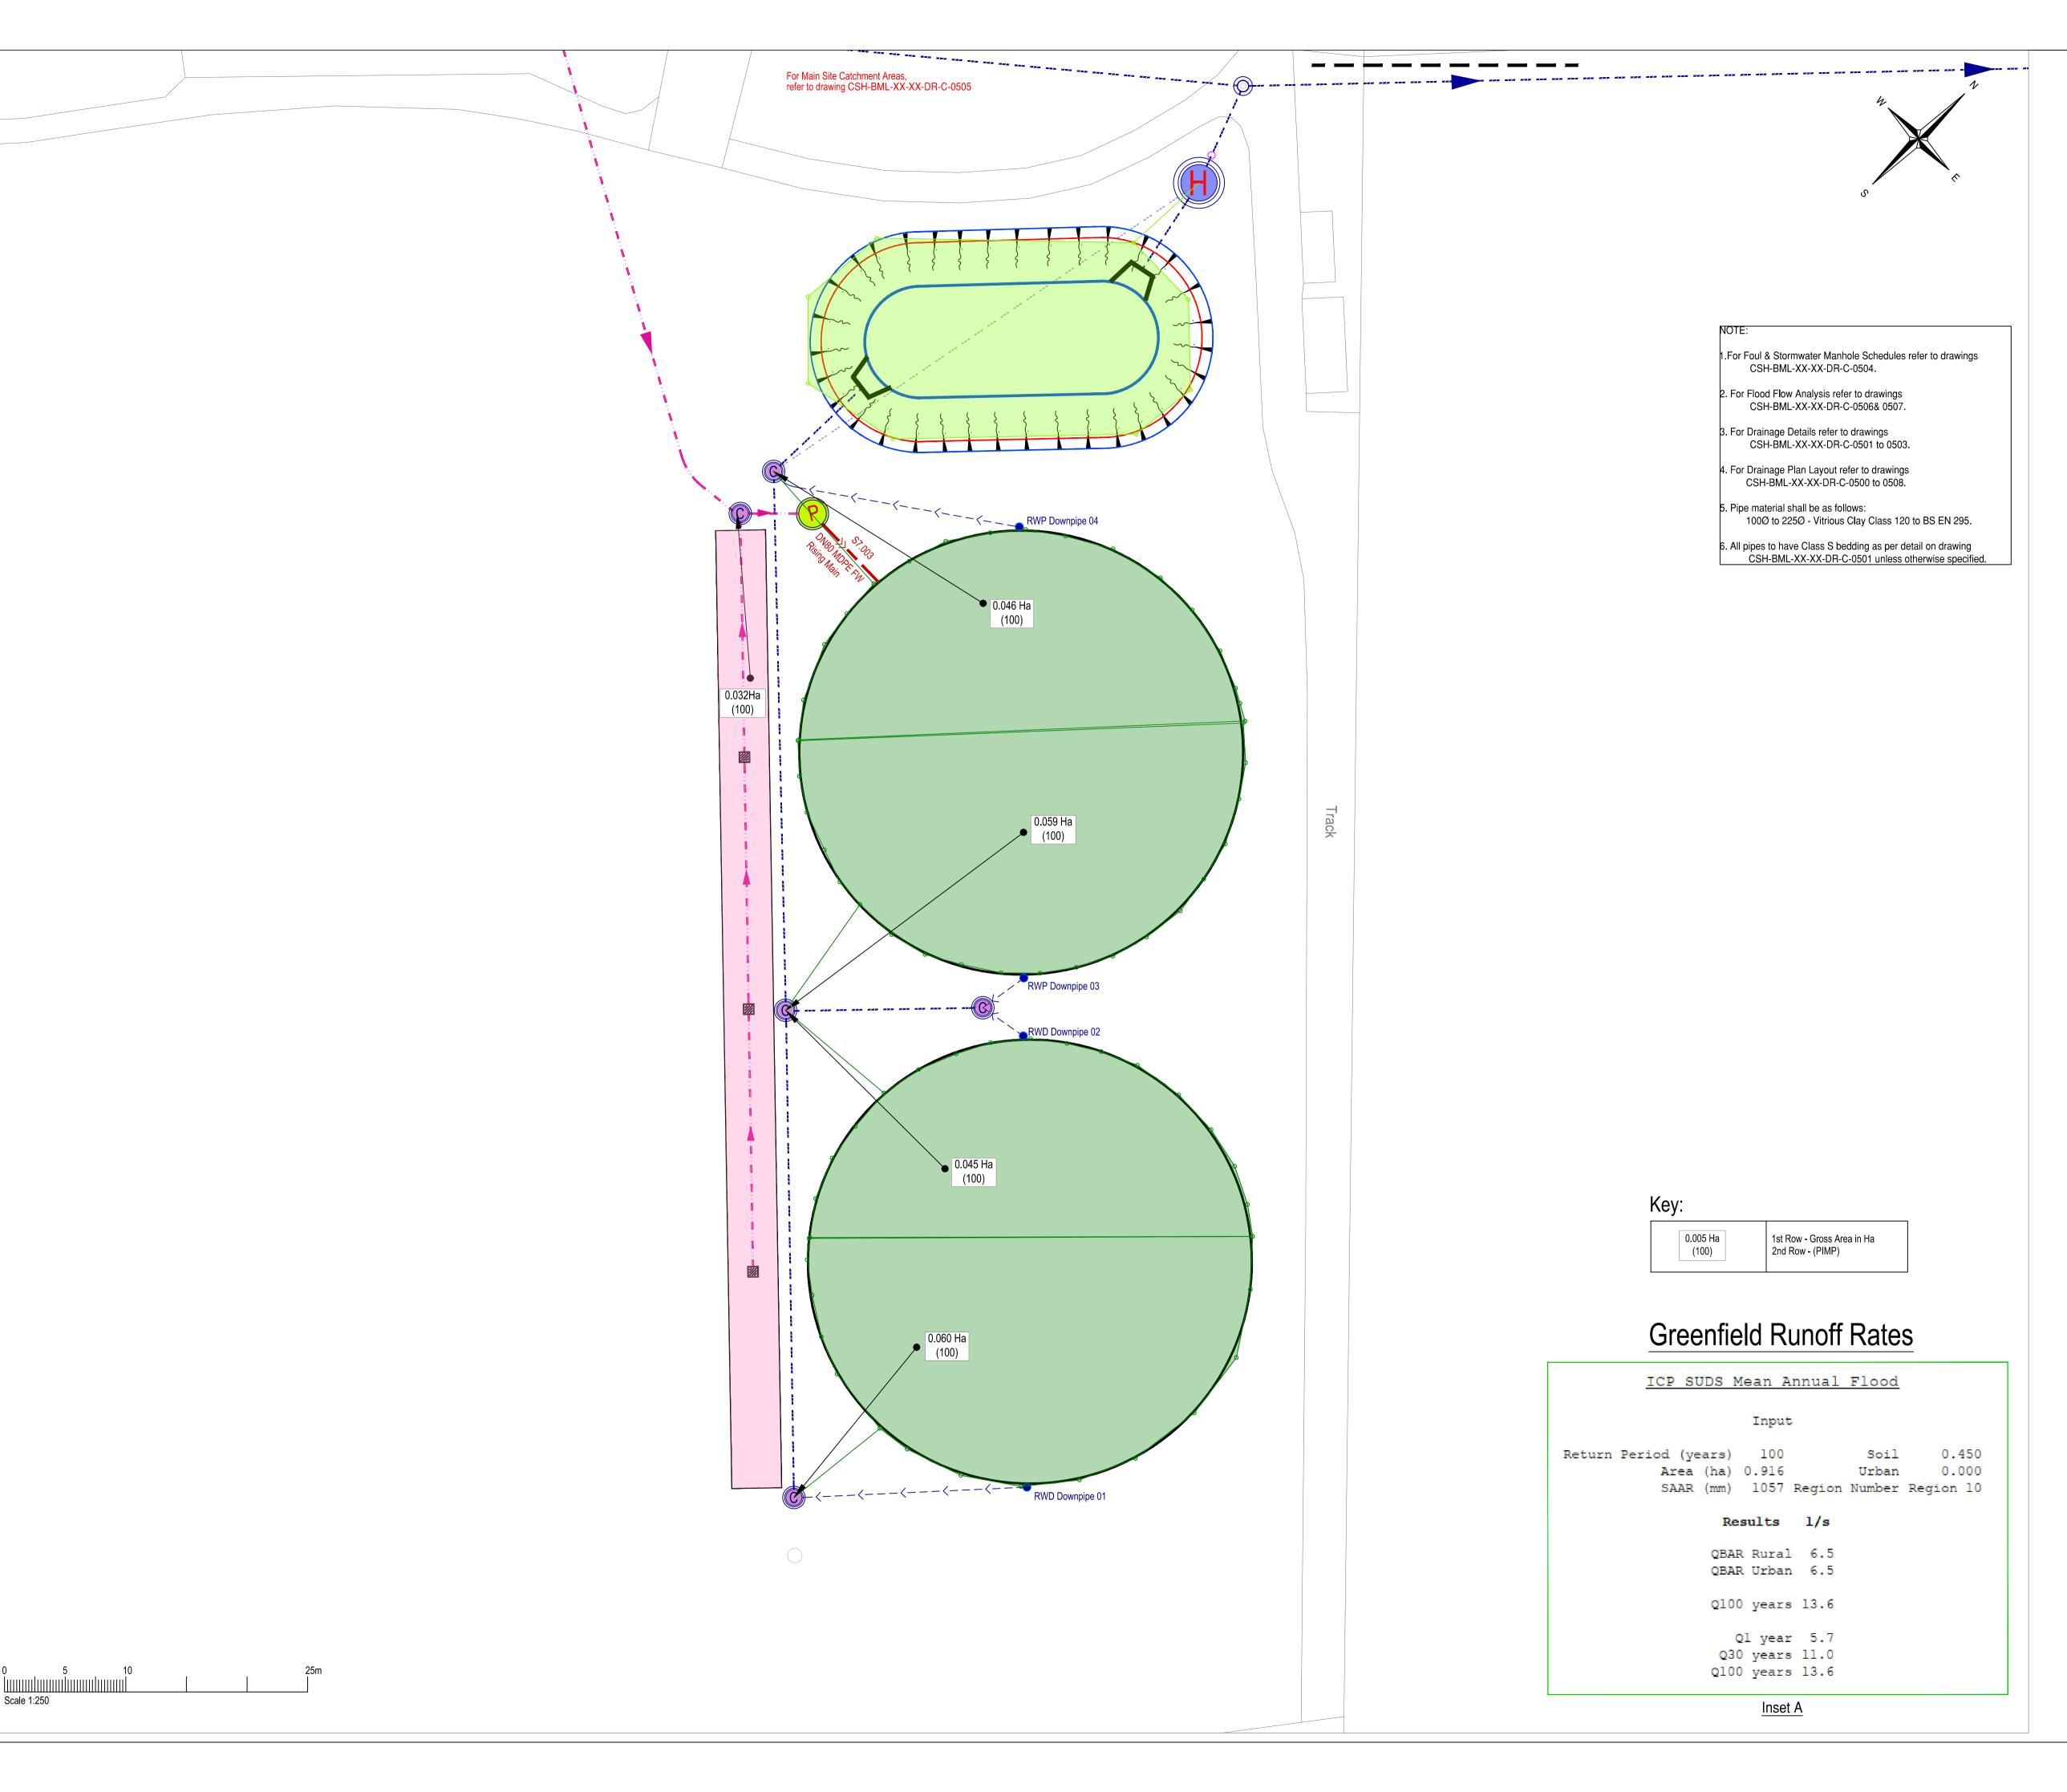

## Drainage Key:

| Dramage Rey.        |                                                                                                            |
|---------------------|------------------------------------------------------------------------------------------------------------|
| DNXXX SWS @ 1:XXX.X | Proposed Stormwater Sewer                                                                                  |
| DNXXX SFT @ 1:XXX   | Proposed Filter Drain                                                                                      |
| DNXXX DWS @ 1:XXX   | Proposed Dirty Water Sewer                                                                                 |
| (SOX)               | Proposed Stormwater Manhole                                                                                |
| © \$0X              | Proposed Ridgistorm Separate Catchpit                                                                      |
| H SOX               | Proposed Stormwater Hydro-brake                                                                            |
| >-                  | DN150 Gully / RWP Connector                                                                                |
| RWP ●               | Proposed Rain Water Pipe                                                                                   |
| <b></b>             | Proposed Rodding Eye                                                                                       |
| FFL:XX,XXX          | Proposed Finish Floor Level                                                                                |
| P                   | Proposed Pumping Station. Refer to drawing CSH-BML-XX-XX-DR-C-0503 for details.                            |
| DNXXX COMB          | Proposed Rising Main                                                                                       |
| DNXXX DWS GYXX      | Proposed Inspection Chamber with Grilled<br>Cover. For details Refer to drawing<br>CSH-BML-XX-XX-DR-C-0503 |

> Cow Shed Elmridge Lane, Preston, PR3 2NY

Drawing

Catchment Areas 2 of 2

| By/Chk'd                | By/Chk'd RA/GM Date |  | 05/04/2023 |  |
|-------------------------|---------------------|--|------------|--|
| Drawing No.             |                     |  | Revision   |  |
| CSH-BML-XX-XX-DR-C-0509 |                     |  |            |  |
| BML Job No.             |                     |  | Status     |  |
| 1000-0                  | 5                   |  | -          |  |