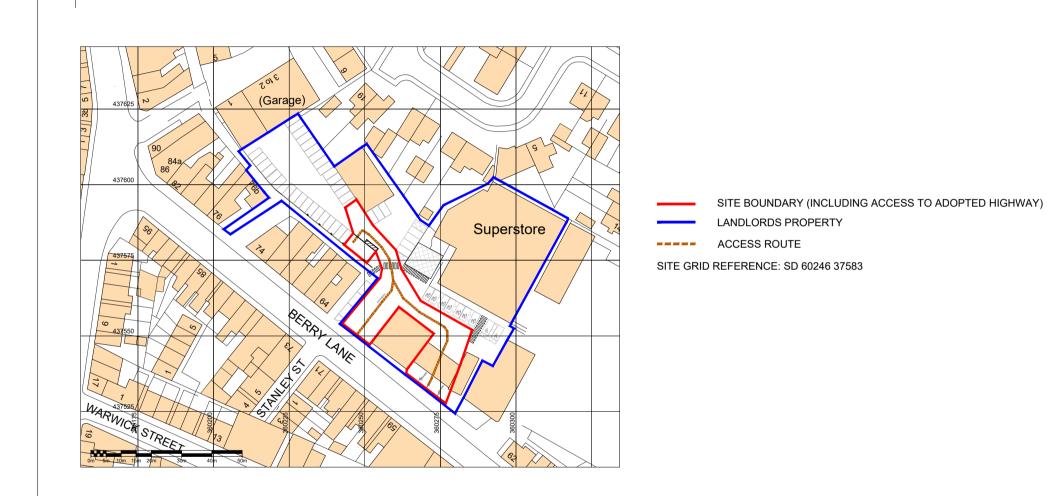

Ordnance Survey, (c) Crown Copyright 2024. All rights reserved. Licence number 100022432

| COMMENTS    |          | REV. | DESCRIPTION        | REV. BY | APP. | DATE     | ADDRESS                               | PROJECT NAME                  |                                                                                   |      |
|-------------|----------|------|--------------------|---------|------|----------|---------------------------------------|-------------------------------|-----------------------------------------------------------------------------------|------|
|             |          | A    | Issued for comment | NB      | RK   | 12/02/24 |                                       | EH BOOTHS - LONGRIDGE PRESTON | INSTAVOL                                                                          | T    |
|             |          |      |                    |         |      |          | Berry Lane,<br>Longridge,<br>Preston, | DRAWING TITLE                 |                                                                                   |      |
|             |          |      |                    |         |      |          |                                       | LOCATION PLAN                 | InstaVolt Ltd, 6 Cedarwood, Crockford Lane,<br>Chineham Park, Hampshire, RG24 8WD |      |
|             |          |      |                    |         |      |          | PR3 3NH                               | DRAWING NO.                   |                                                                                   | REV. |
| SCALE (@A4) | DRAWN BY |      |                    |         |      |          |                                       | 10190 - 0024_02               | © InstaVolt Ltd. 2023 A                                                           | •    |
| 1:1250      | NB       |      |                    |         |      |          |                                       |                               |                                                                                   |      |