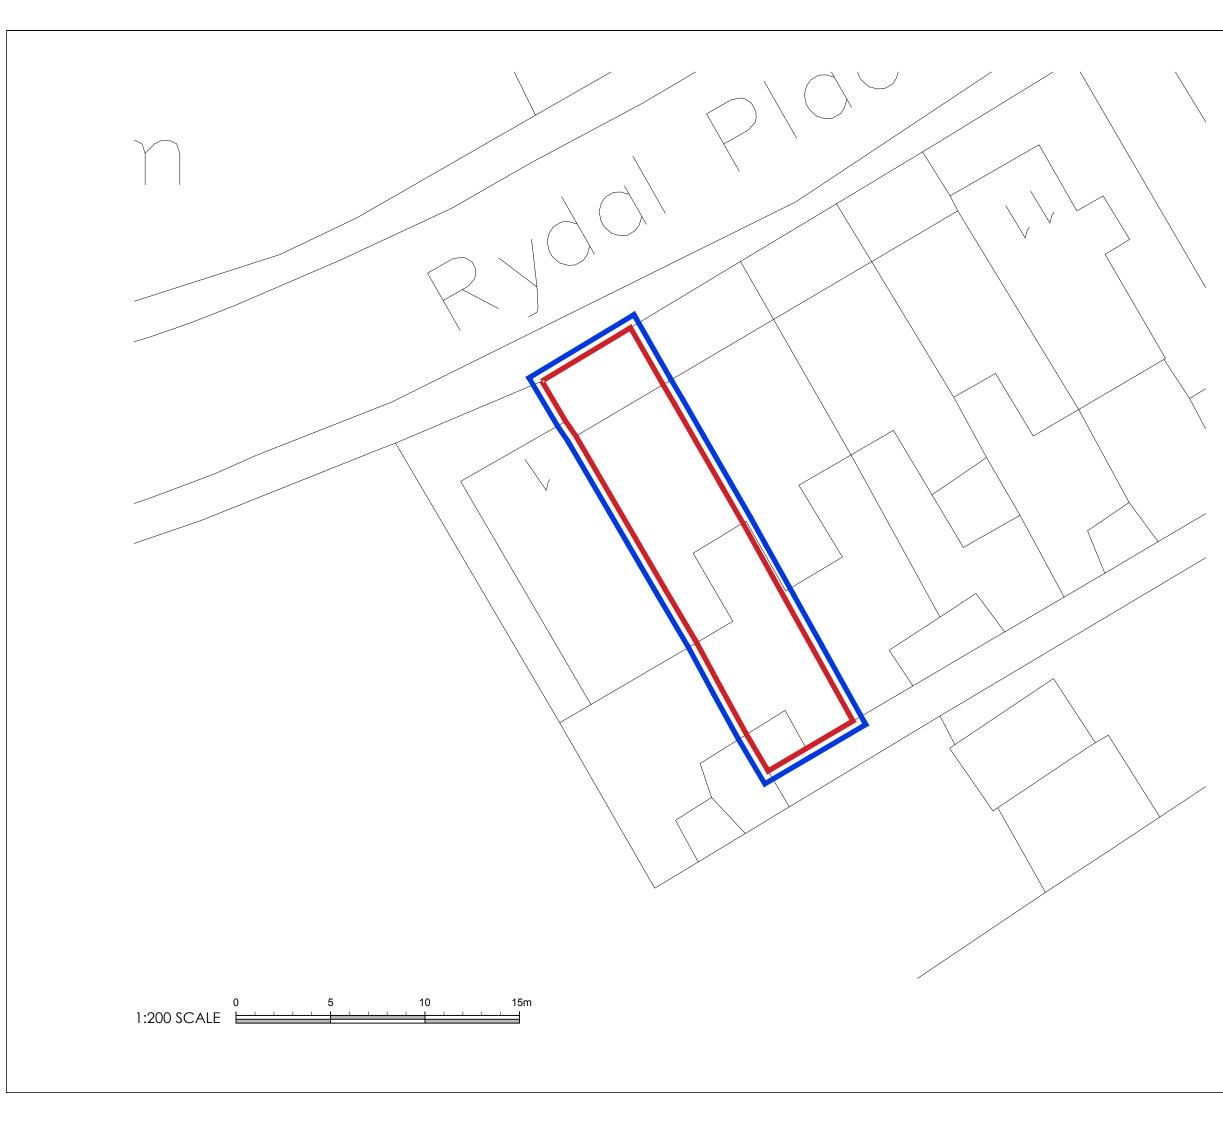

## Clien Mr and Mrs Gregg Job Title Proposed rear infill extension at: 3 Rydal Place Clitheroe Road Chatburn Clitheroe BB7 4JY Drawing Title Existing Site Plan Date JAN '24 Drawn **TdM** Scale 1:200 @A3 SUNDERLAND PEACOCK ARCHITECTS SUNDERLAND PEACOCK & ASSOCIATES LTD. HAZELMERE, PIMLICO ROAD, CLITHEROE LANCASHIRE, BB7 2AG T 01200 423178 F 01200 427328 E info@sunderlandpeacock.com 潮 cock.co 7011 - S01