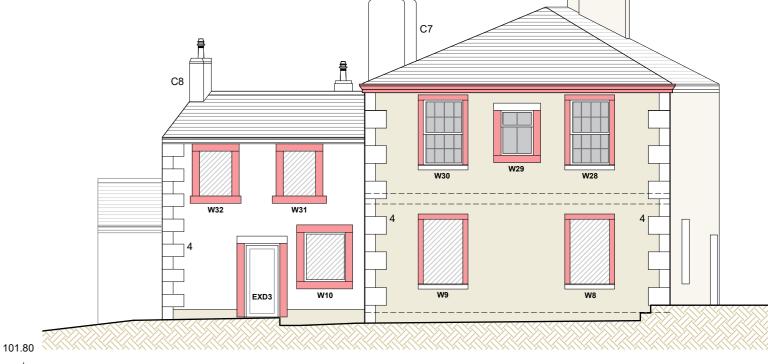

SIDE ELEVATION - NORTH EAST FACING

REAR ELEVATION - SOUTH EAST FACING

## **DETAIL KEY - FRONT ELEVATION**

- Stone gutter brackets
  Pub signage
- 3. Plaque
- 4. Stone quoins from on site demolitions 5. Stone cornice mould

New stonework/concrete window/door surrounds highlighted in red (to be read in conjunction with drawing PL-08.01)

## FOR INFORMATION AND DISCUSSION ONLY

## BRAMLEY - PATE + PARTNERS

Chartered Architects - Telephone (01772) 335357

| Former Punch Bowl Inn, Longridge Road, Hurst Green For Donelan Tradining Limited | 02 05 2023 |
|----------------------------------------------------------------------------------|------------|
| Rebuilding of the Former Punch Bowl Inn                                          | 2765       |
| PROPOSED ELEVATIONS