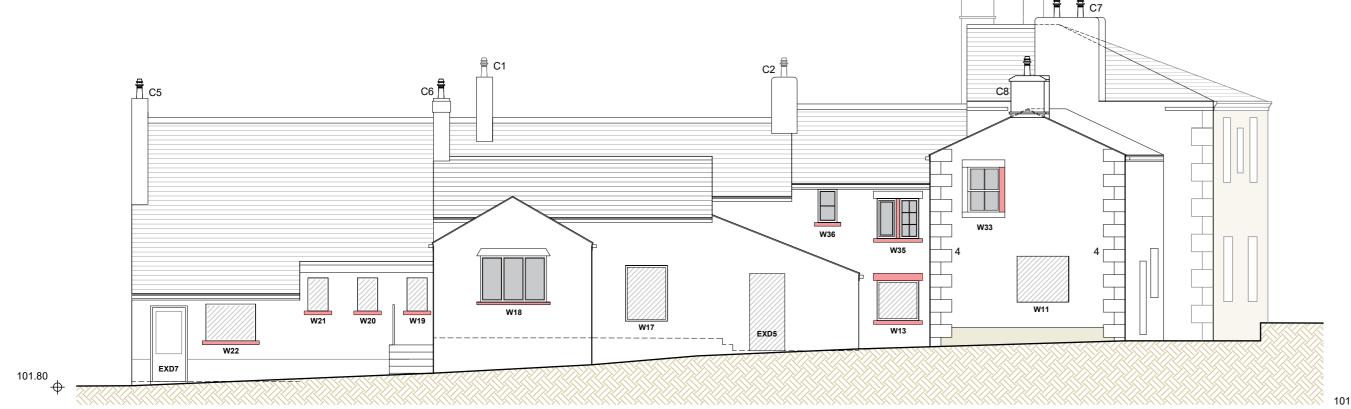

SIDE ELEVATION - NORTH EAST FACING

REAR ELEVATION - SOUTH EAST FACING

## **DETAIL KEY - FRONT ELEVATION**

- Stone gutter brackets
  Pub signage
- 3. Plaque
- 4. Stone quoins from on site demolitions 5. Stone cornice mould

New stonework/concrete window/door surrounds highlighted in red (to be read in conjunction with drawing PL-08.01)

## FOR INFORMATION AND DISCUSSION ONLY

## BRAMLEY - PATE + PARTNERS

Chartered Architects - Telephone (01772) 335357

| Former Punch Bowl Inn, Longridge Road, Hurst Green For Donelan Tradining Limited | 02 05 2023 |
|----------------------------------------------------------------------------------|------------|
| Rebuilding of the Former Punch Bowl Inn                                          | 2765       |
| PROPOSED ELEVATIONS