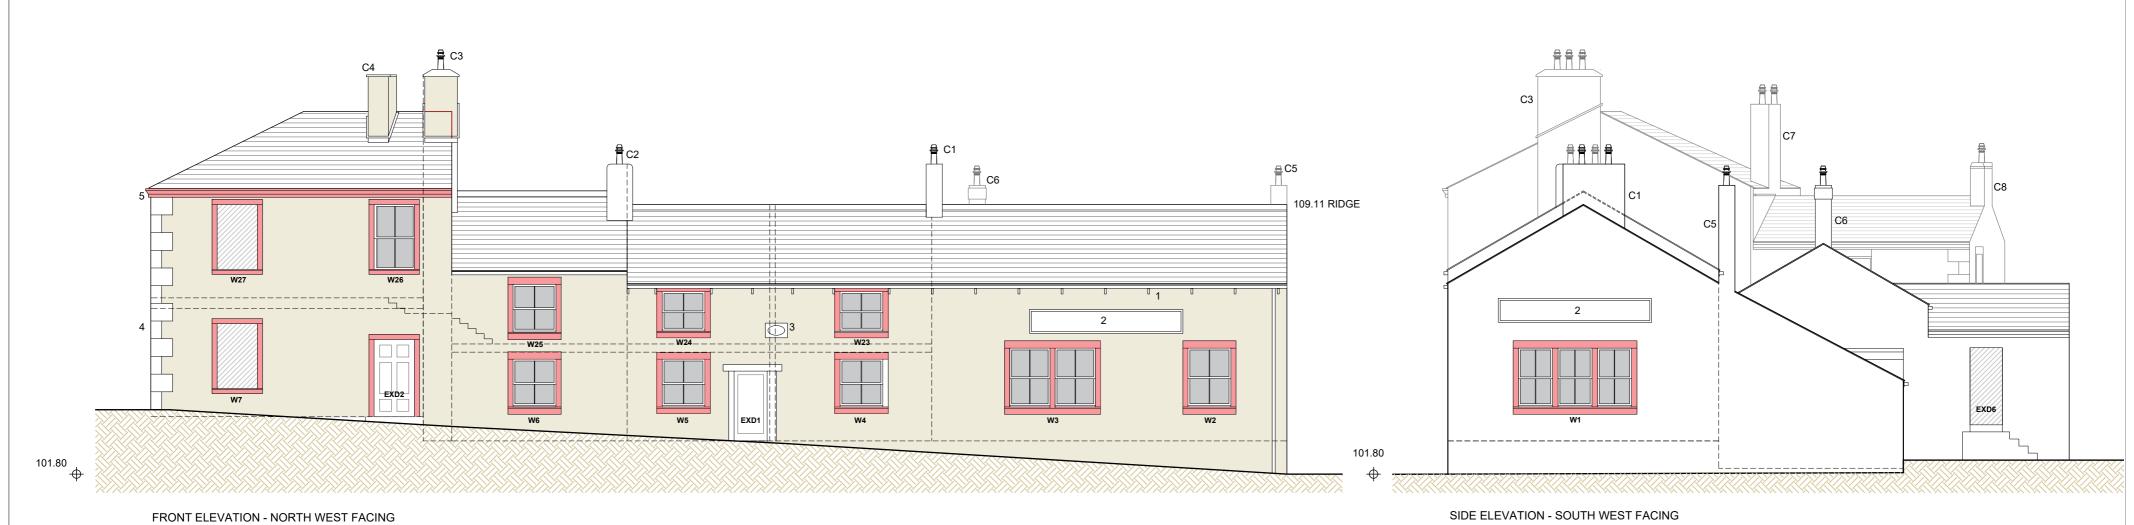

## **DETAIL KEY - FRONT ELEVATION**

- Stone gutter brackets
  Pub signage
- 3. Plaque
- 4. Stone quoins from on site demolitions 5. Stone cornice mould

New stonework/concrete window/door surrounds highlighted in red (to be read in conjunction with drawing PL-08.01)