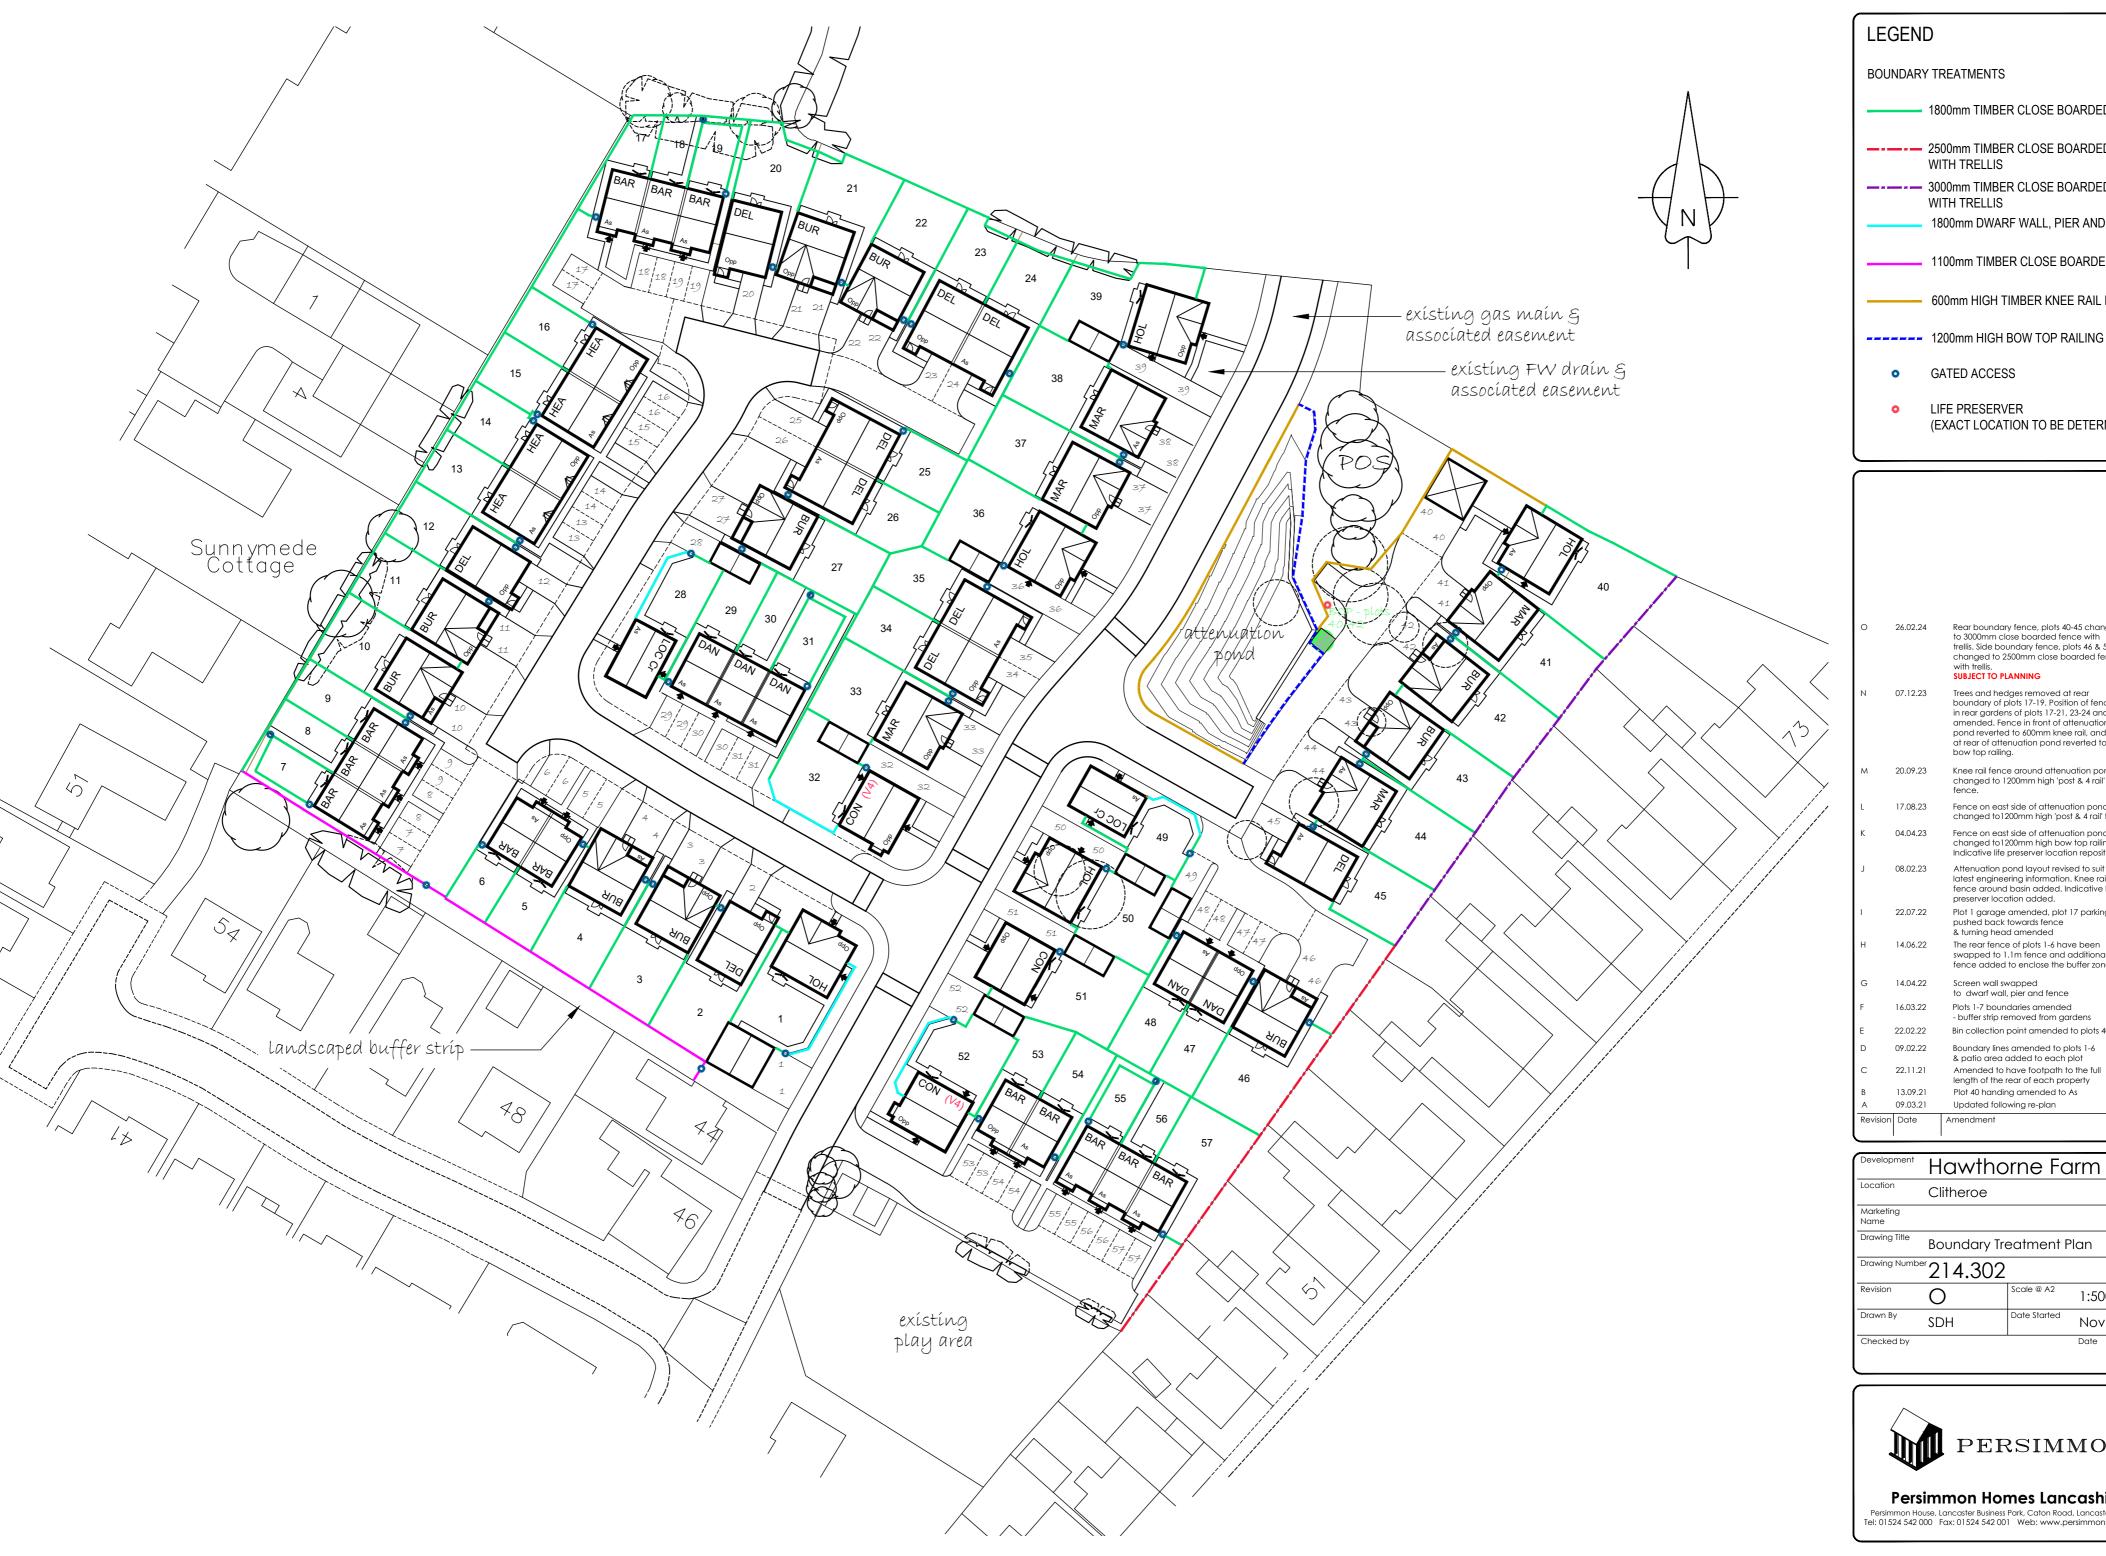

## LEGEND **BOUNDARY TREATMENTS** - 1800mm TIMBER CLOSE BOARDED FENCE —--- 2500mm TIMBER CLOSE BOARDED FENCE WITH TRELLIS ---- 3000mm TIMBER CLOSE BOARDED FENCE WITH TRELLIS 1800mm DWARF WALL, PIER AND FENCE 1100mm TIMBER CLOSE BOARDED FENCE

600mm HIGH TIMBER KNEE RAIL FENCE

GATED ACCESS

 LIFE PRESERVER (EXACT LOCATION TO BE DETERMINED)

| 0        | 26.02.24 | Rear boundary fence, plots 40-45 changed to 3000mm close boarded fence with trellis. Side boundary fence, plots 46 & 57 changed to 2500mm close boarded fence with trellis.  SUBJECT TO PLANNING                                                                            | TC    |
|----------|----------|-----------------------------------------------------------------------------------------------------------------------------------------------------------------------------------------------------------------------------------------------------------------------------|-------|
| N        | 07.12.23 | Trees and hedges removed at rear boundary of plots 17-19. Position of fences in rear gardens of plots 17-21, 23-24 and 39 amended. Fence in front of attenuation pond reverted to 600mm knee rail, and fence at rear of attenuation pond reverted to 1200r bow top railing. |       |
| М        | 20.09.23 | Knee rail fence around attenuation pond changed to 1200mm high 'post & 4 rail' fence.                                                                                                                                                                                       | TC    |
| L        | 17.08.23 | Fence on east side of attenuation pond changed to 1200mm high 'post & 4 rail' fence.                                                                                                                                                                                        | TC    |
| K        | 04.04.23 | Fence on east side of attenuation pond changed to 1200mm high bow top railing. Indicative life preserver location repositioned.                                                                                                                                             | TC    |
| J        | 08.02.23 | Attenuation pond layout revised to suit<br>latest engineering information. Knee rail<br>fence around basin added. Indicative life<br>preserver location added.                                                                                                              | TC    |
| I        | 22.07.22 | Plot 1 garage amended, plot 17 parking<br>pushed back towards fence<br>& turning head amended                                                                                                                                                                               | RO    |
| Н        | 14.06.22 | The rear fence of plots 1-6 have been swapped to 1.1m fence and additional fence added to enclose the buffer zone                                                                                                                                                           | RO    |
| G        | 14.04.22 | Screen wall swapped to dwarf wall, pier and fence                                                                                                                                                                                                                           | RO    |
| F        | 16.03.22 | Plots 1-7 boundaries amended<br>- buffer strip removed from gardens                                                                                                                                                                                                         | RO    |
| E        | 22.02.22 | Bin collection point amended to plots 40-42                                                                                                                                                                                                                                 | RC    |
| D        | 09.02.22 | Boundary lines amended to plots 1-6<br>& patio area added to each plot                                                                                                                                                                                                      | RO    |
| С        | 22.11.21 | Amended to have footpath to the full length of the rear of each property                                                                                                                                                                                                    |       |
| В        | 13.09.21 | Plot 40 handing amended to As                                                                                                                                                                                                                                               | R     |
| A        | 09.03.21 | Updated following re-plan                                                                                                                                                                                                                                                   | R     |
| Revision | Date     | Amendment                                                                                                                                                                                                                                                                   | Initi |

| Development       | Hawthorne Farm          |              |          |  |  |
|-------------------|-------------------------|--------------|----------|--|--|
| Location          | Clitheroe               |              |          |  |  |
| Marketing<br>Name |                         |              |          |  |  |
| Drawing Title     | Boundary Treatment Plan |              |          |  |  |
| Drawing Numb      | <sup>per</sup> 214.3    | 02           |          |  |  |
| Revision          | 0                       | Scale @ A2   | 1:500    |  |  |
| Drawn By          | SDH                     | Date Started | Nov 2019 |  |  |
| Checked by        |                         | ·            | Date     |  |  |