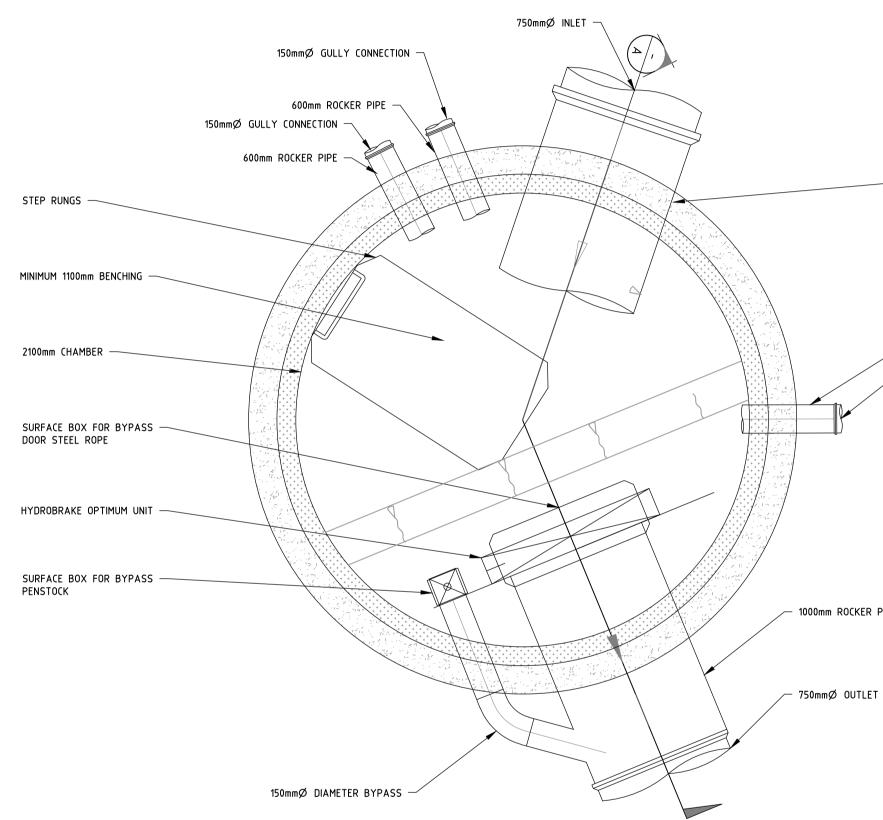

MANHOLE S10 HYDROBRAKE COVER LEVEL: 81.000 INVERT LEVEL: 750mm 78.275 DEPTH TO SOFFIT: 1.975 MAHOLE TYPE: UU TYPE 5 COVER TYPE: DOUBLE 1200 X 675 CLEAR OPENING HYDROBRAKE SPECIFICATION: MD-SHE-0140-1170-2100-1170 ORIFICE SIZE: 140mm DESIGN HEAD:2.10m DESIGN FLOW:11.7L/S

1000mm ROCKER PIPE

600mm ROCKER PIPE 150mmØ DRAGOUT CONNECTION

- 1000mm ROCKER PIPE