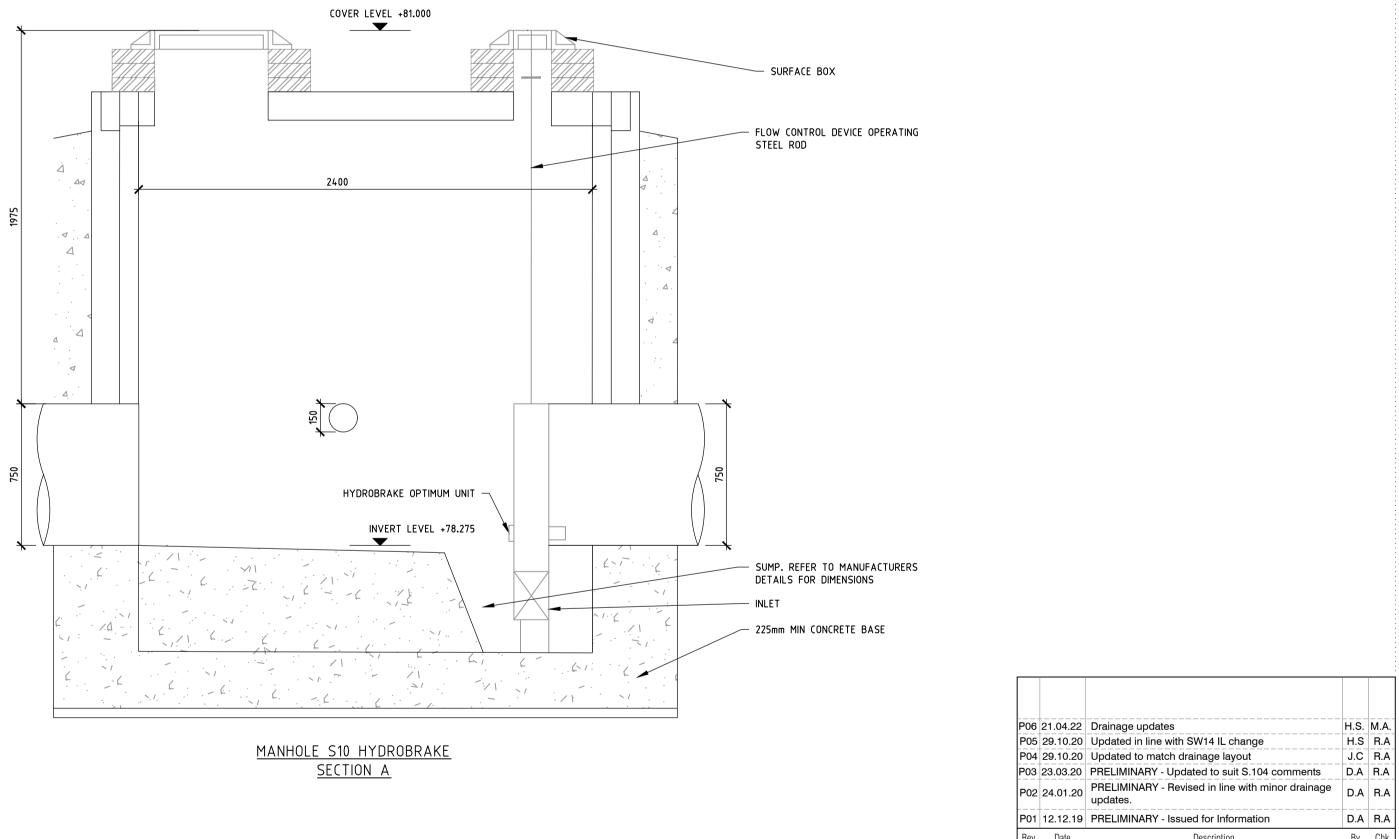

MANHOLE S10 HYDROBRAKE COVER LEVEL: 81.000 INVERT LEVEL: 750mm 78.275 DEPTH TO SOFFIT: 1.975 MAHOLE TYPE: UU TYPE 5 COVER TYPE: DOUBLE 1200 X 675 CLEAR OPENING HYDROBRAKE SPECIFICATION: MD-SHE-0140-1170-2100-1170 ORIFICE SIZE: 140mm DESIGN HEAD:2.10m DESIGN FLOW:11.7L/S