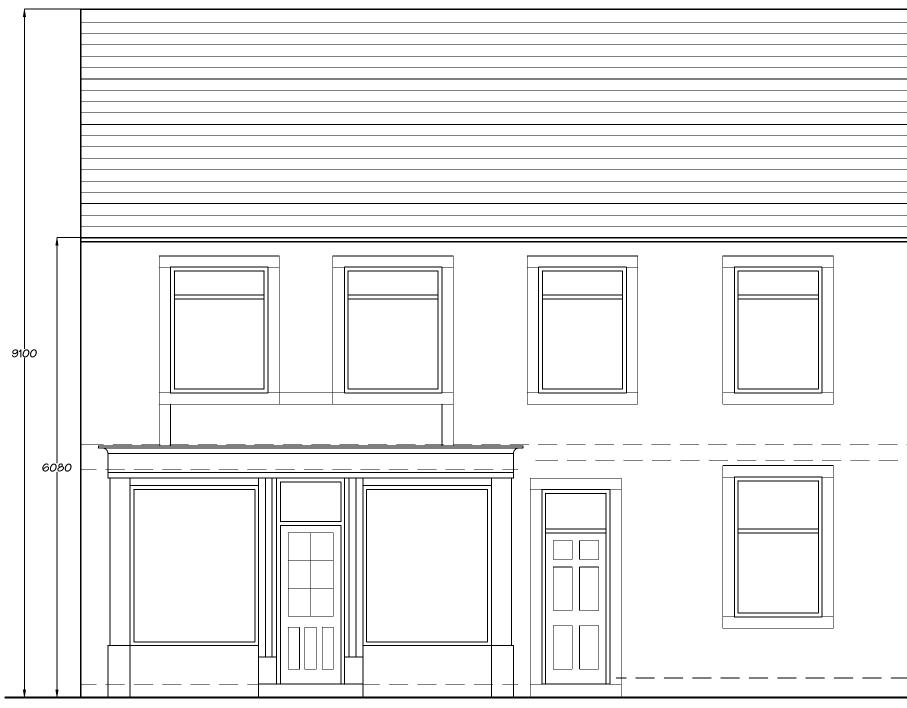

Materials: Roof - natural blue slate Walls - cream painted render / black painted window and door surrounds Windows - white upvc Door - black painted timber Shopfront - black painted timber

PD Construction Consultants 7 Beech Street, Clitheroe, Lancs BB7 2LL tel: 07976 771297 email: pdcc@hotmail.co.uk

## PLANNING ISSUE

Client:

| Boutique Homes Ltd                                   |                              |                 |           |
|------------------------------------------------------|------------------------------|-----------------|-----------|
| Proposed Alterations<br>27-29 Bawdlands<br>Clitheroe |                              |                 |           |
| Existing Front Elevation                             |                              |                 |           |
| scale <b>0</b> ^3:<br>1:50                           | <sup>Date:</sup><br>26.02.24 | Prawn by:<br>PD |           |
| Drawing no.<br>1569 - 03                             |                              |                 | Røv.<br>- |