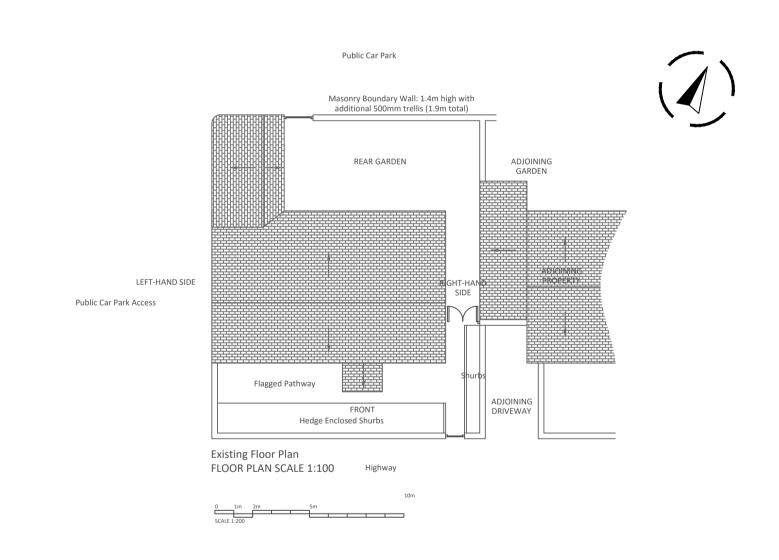

Public Car Park

SCALE 1:100

LEFT-HAND SIDE Public Car Park Access REAR Public Car Park **Existing Rear Elevation Existing Right Elevation** 

Masonry Boundary Wall: 1.4m high with additional 500mm trellis (1.9m total) RIGHT-HAND SIDE LEFT-HAND SIDE Public Car Park Access ADJOINING ADJOINING DRIVEWAY FRONT Hedge Enclosed Shurbs Existing Floor Plan FLOOR PLAN SCALE 1:100