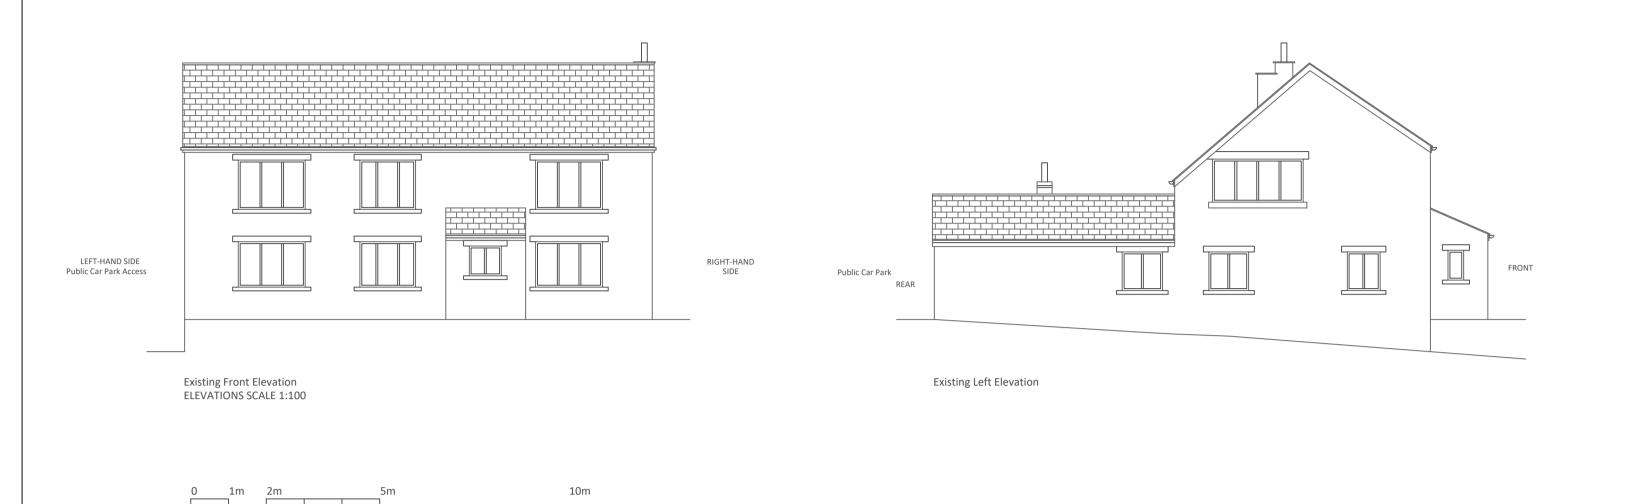

Public Car Park

SCALE 1:100

LEFT-HAND SIDE Public Car Park Access REAR Public Car Park **Existing Rear Elevation Existing Right Elevation** 

Masonry Boundary Wall: 1.4m high with additional 500mm trellis (1.9m total) RIGHT-HAND SIDE LEFT-HAND SIDE Public Car Park Access ADJOINING ADJOINING DRIVEWAY FRONT Hedge Enclosed Shurbs Existing Floor Plan FLOOR PLAN SCALE 1:100