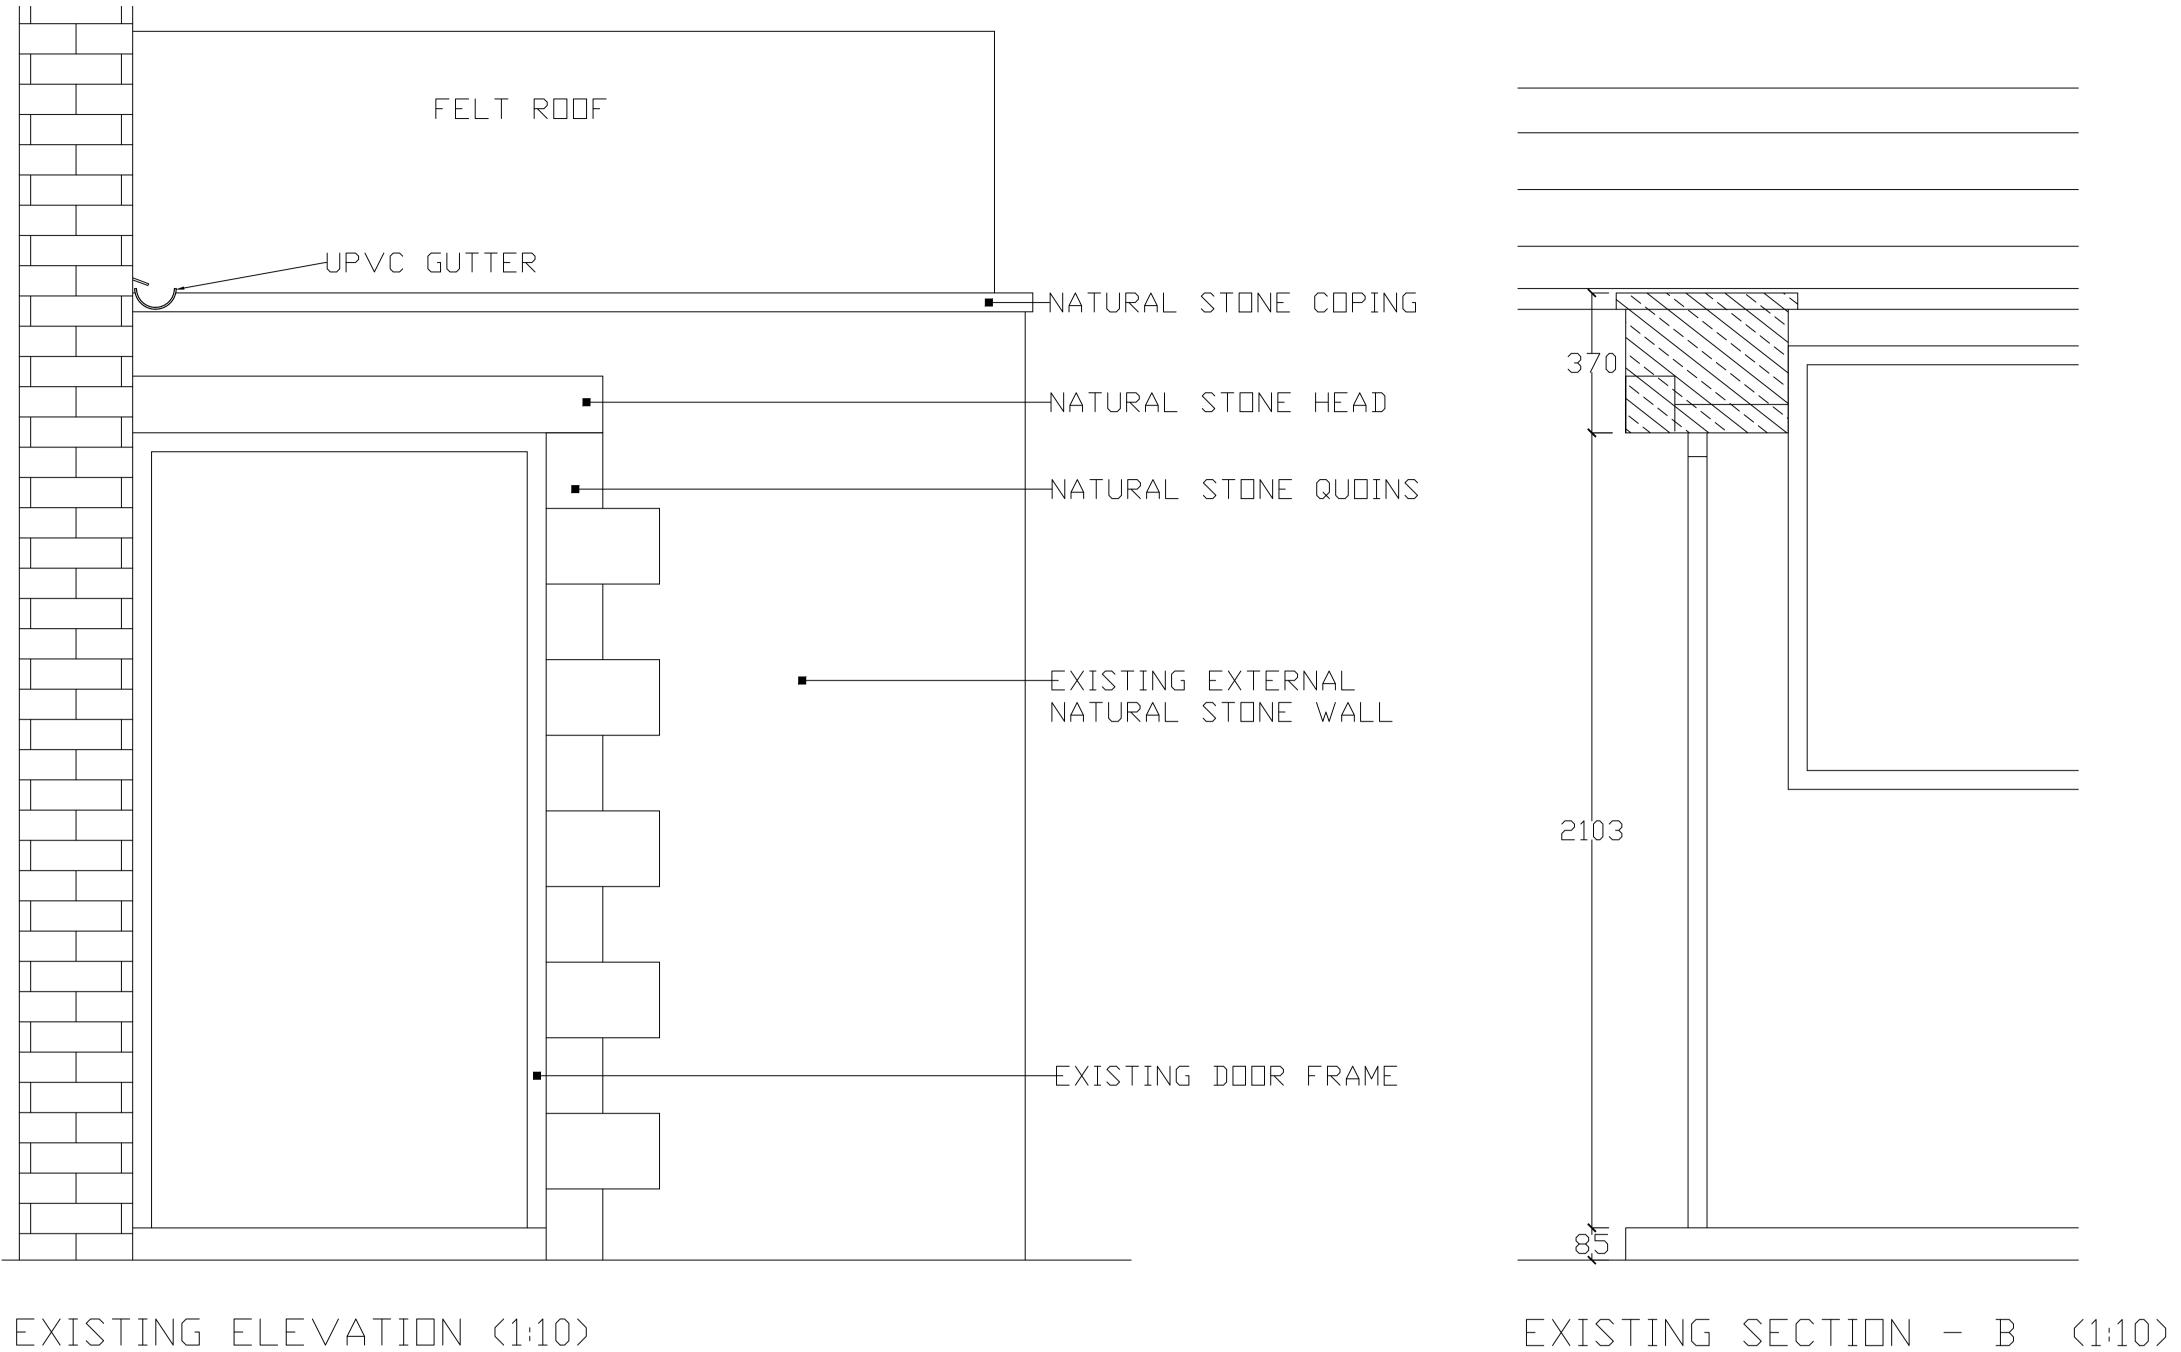

## EXISTING ELEVATION (1:10)

EXISTING FLOOR PLAN (1:10)

## METHOD STATEMENT

- 1. EXISTING STONE COPING TO BE REMOVED AND STORED.
- 2. EXISTING GOOD QUALITYSTONEWORK TO BE REMOVED AND STORED,
- 3. EXISTING STONE CILL TO BE REMOVED AND STORED.
- 4. EXISTING FOUNDATIONS TO BE ASSESSED ON SITE .
- 5. PROPOSED CONSTRUCTION TO CONSIST OF DUTER LEAF OF NATURAL STONEWORK SURECAV 25, 75MM RIDGE INSULATION, INTERNAL LEAF OF CONCRETE BLOCK, INTERNAL WALL TO BE FINISHED WITH PLASTER AND SKIM.
- 6. NATURAL STONE QUDINS, HEAD AND COPING TO BE INSTALLED
- 7. PROPOSED DOOR AND WINDOW TO BE INSTALLED,