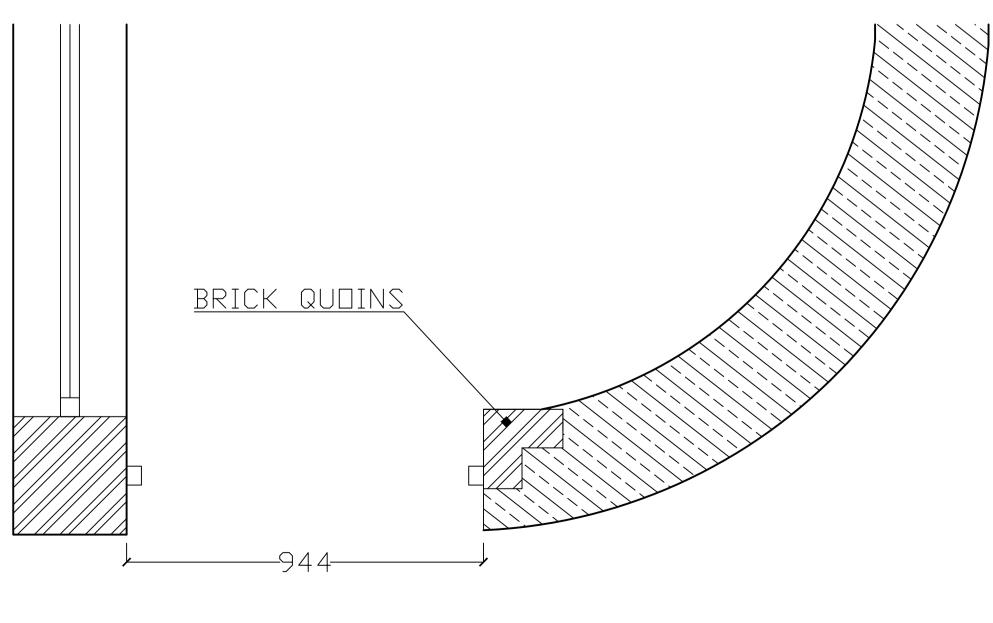

## METHOD STATEMENT

- 1. EXISTING STONE COPING TO BE REMOVED AND STORED.
- 2. EXISTING GOOD QUALITYSTONEWORK TO BE REMOVED AND STORED,
- 3. EXISTING STONE CILL TO BE REMOVED AND STORED.
- 4. EXISTING FOUNDATIONS TO BE ASSESSED ON SITE .
- 5. PROPOSED CONSTRUCTION TO CONSIST OF DUTER LEAF OF NATURAL STONEWORK SURECAV 25, 75MM RIDGE INSULATION, INTERNAL LEAF OF CONCRETE BLOCK, INTERNAL WALL TO BE FINISHED WITH PLASTER AND SKIM.
- 6. NATURAL STONE QUDINS, HEAD AND COPING TO BE INSTALLED
- 7. PROPOSED DOOR AND WINDOW TO BE INSTALLED,