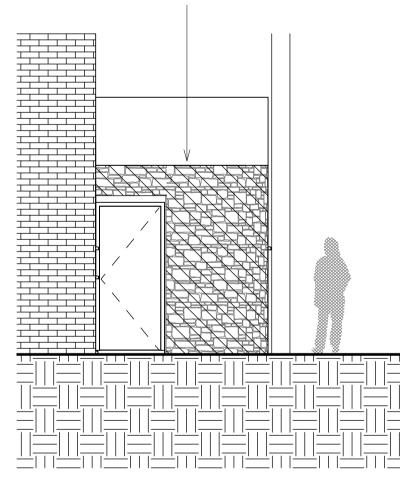

## SECTION OF EXISTING WALL TO BE REBUILT

## EXISTING REAR SIDE ELEVATION

NOTE

THE WALL TO BE CAREFULLY DISMANTLED. STONES TO BE RECLAIMED AND **RECONSTRUCTED IN RANDOM FORM TO** REPLICATE THE EXISTING AND TIED TO INNER BLOCK WALL WITH STAINLESS STEEL TIES TO ENSURE STRUCTURAL STABILITY. LABELLED STONED TO BE RE-INSTATED TO THE DOOR REVEAL AS EXISTING ARRANGEMENT.