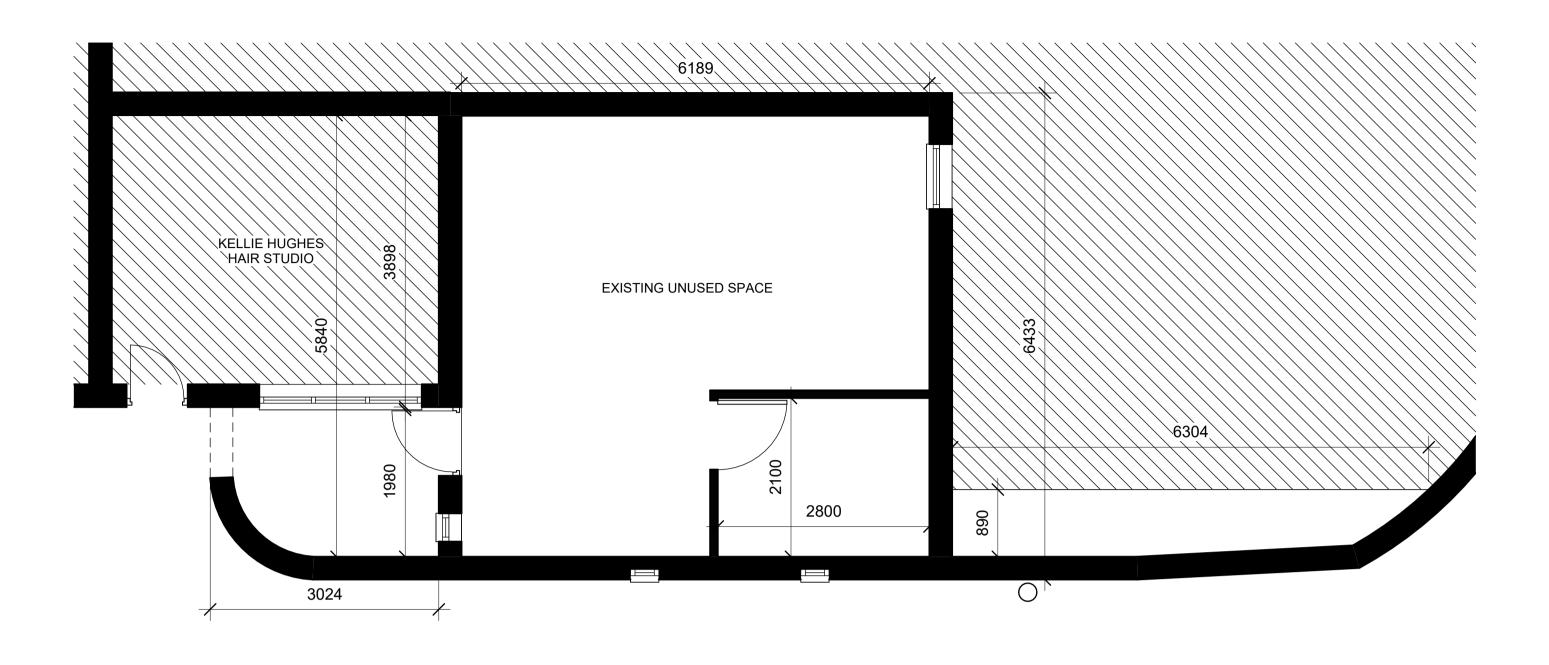

| • | 3400 |  |  |  |  |
|---|------|--|--|--|--|
|   | 2500 |  |  |  |  |
|   |      |  |  |  |  |
|   |      |  |  |  |  |