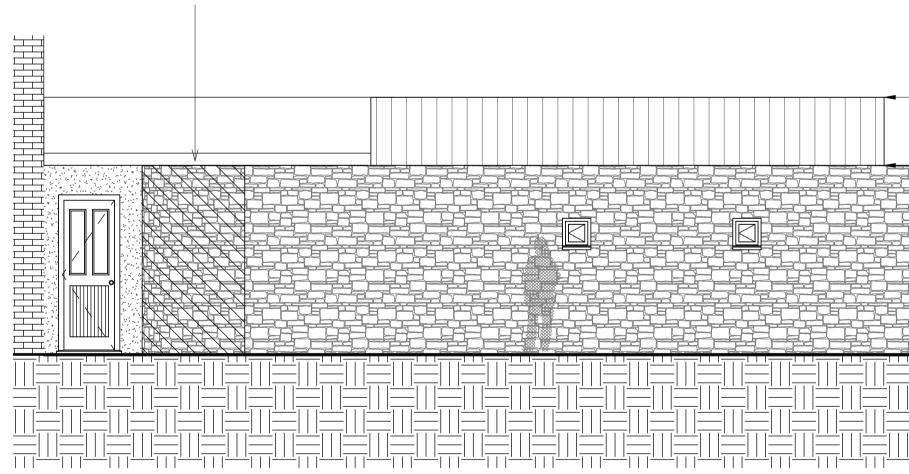

## EXISTING REAR SIDE ELEVATION

NOTE

THE WALL TO BE CAREFULLY DISMANTLED. STONES TO BE RECLAIMED AND **RECONSTRUCTED IN RANDOM FORM TO** REPLICATE THE EXISTING AND TIED TO INNER BLOCK WALL WITH STAINLESS STEEL TIES TO ENSURE STRUCTURAL STABILITY. LABELLED STONED TO BE RE-INSTATED TO THE DOOR REVEAL AS EXISTING ARRANGEMENT.