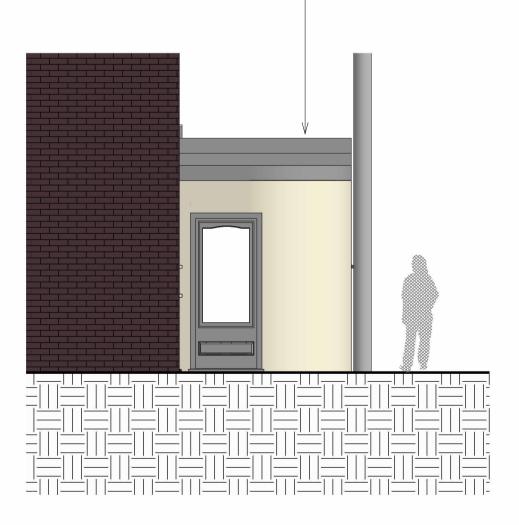

## WALL REBUILT (REFER TO DRAWING NO A304)

|  | Peter Hitchen<br>Architects                                                                                                                        |             |           |  |
|--|----------------------------------------------------------------------------------------------------------------------------------------------------|-------------|-----------|--|
|  | /\rcnitects                                                                                                                                        |             |           |  |
|  | Marathon House<br>The Sidings Business Park<br>Whalley, BB7 9SE                                                                                    |             |           |  |
|  | 01254 823 885                                                                                                                                      |             |           |  |
|  | www.peterhitchenarchitects.co.uk                                                                                                                   |             |           |  |
|  | NOTES:                                                                                                                                             |             |           |  |
|  |                                                                                                                                                    |             |           |  |
|  | EXISITING CURVE OF WALL NEAR THE<br>EXISITNG ENTRANCE NEEDS REBUILDING<br>AS IT HAS A LEAN (HATCHED REGION ON<br>ELEVATION).                       |             |           |  |
|  | WALL TO BE CLEANED AND REFURBISHED                                                                                                                 |             |           |  |
|  | WALL BUILT UP TO UNDERSIDE OF ROOF<br>FASCIA                                                                                                       |             |           |  |
|  |                                                                                                                                                    |             |           |  |
|  |                                                                                                                                                    |             |           |  |
|  |                                                                                                                                                    |             |           |  |
|  | No.                                                                                                                                                | Description | Date      |  |
|  |                                                                                                                                                    |             |           |  |
|  |                                                                                                                                                    |             |           |  |
|  |                                                                                                                                                    |             |           |  |
|  |                                                                                                                                                    |             |           |  |
|  |                                                                                                                                                    |             |           |  |
|  |                                                                                                                                                    |             |           |  |
|  | CLIENT:<br>MR & MRS BRUNT<br>PROJECT:<br>35 B KING STREET, WHALLEY<br>USE CLASS:- SUI GENERIS<br>(GIN LAB)<br>SHEET:<br>PROPOSED PLAN & ELEVATIONS |             |           |  |
|  |                                                                                                                                                    |             |           |  |
|  |                                                                                                                                                    |             |           |  |
|  |                                                                                                                                                    |             |           |  |
|  |                                                                                                                                                    |             |           |  |
|  |                                                                                                                                                    |             |           |  |
|  |                                                                                                                                                    |             |           |  |
|  |                                                                                                                                                    |             |           |  |
|  |                                                                                                                                                    |             |           |  |
|  | Project number                                                                                                                                     |             | PHA/936   |  |
|  | Date 16/04/<br>Drawn by<br>Checked by                                                                                                              |             | 6/04/2024 |  |
|  |                                                                                                                                                    |             | DH        |  |
|  |                                                                                                                                                    |             | PH        |  |
|  | A201                                                                                                                                               |             |           |  |
|  | Scale 1:50                                                                                                                                         |             | 1 : 50    |  |
|  | Sheets                                                                                                                                             | size        | A1        |  |