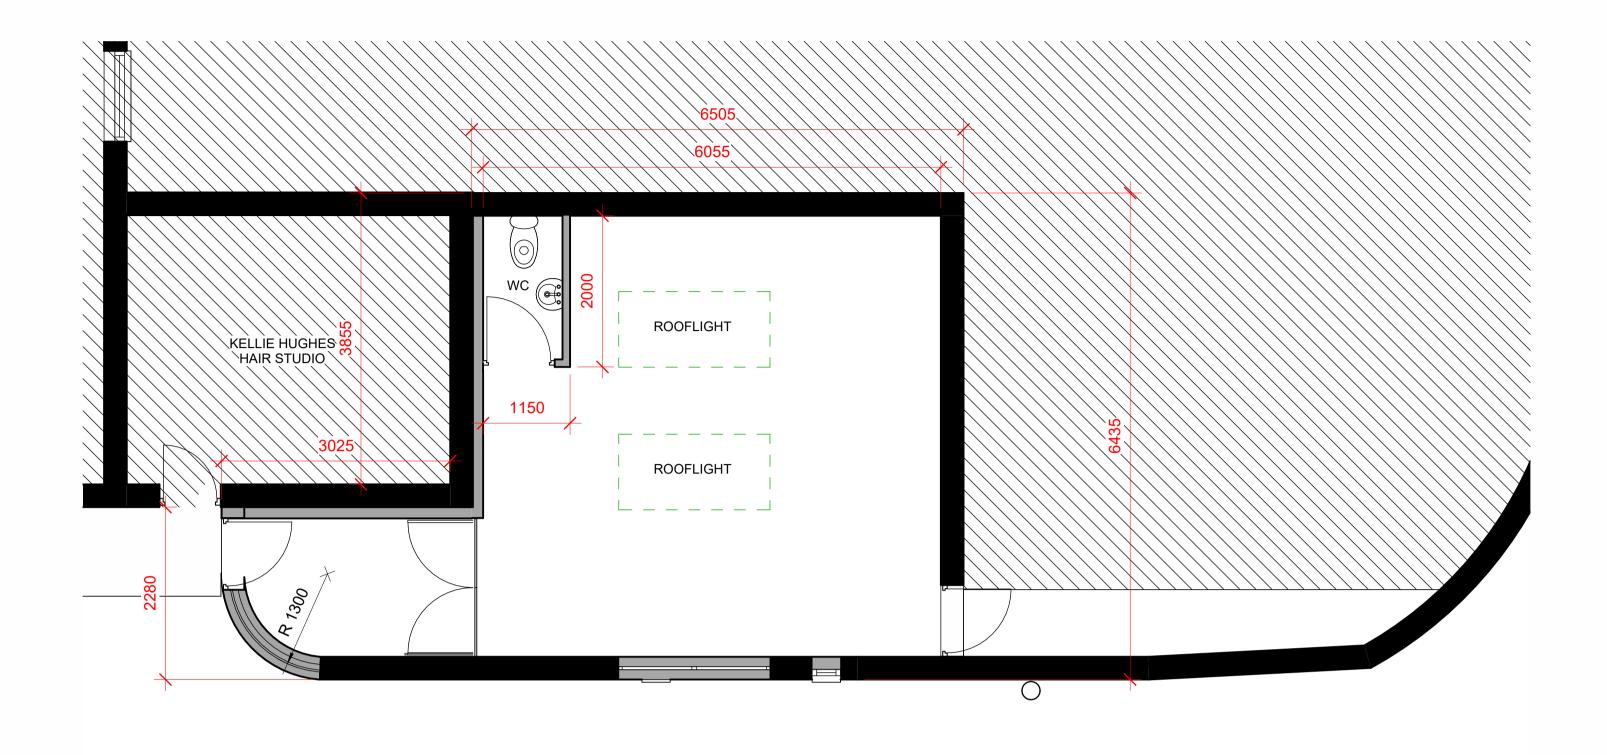

## WALL REBUILT (REFER TO DRAWING NO A304)

|  | Peter Hitchen<br>Architects                                                                                                                        |             |           |  |
|--|----------------------------------------------------------------------------------------------------------------------------------------------------|-------------|-----------|--|
|  | /\rcnitects                                                                                                                                        |             |           |  |
|  | Marathon House<br>The Sidings Business Park<br>Whalley, BB7 9SE                                                                                    |             |           |  |
|  | 01254 823 885                                                                                                                                      |             |           |  |
|  | www.peterhitchenarchitects.co.uk                                                                                                                   |             |           |  |
|  | NOTES:                                                                                                                                             |             |           |  |
|  |                                                                                                                                                    |             |           |  |
|  | EXISITING CURVE OF WALL NEAR THE<br>EXISITNG ENTRANCE NEEDS REBUILDING<br>AS IT HAS A LEAN (HATCHED REGION ON<br>ELEVATION).                       |             |           |  |
|  | WALL TO BE CLEANED AND REFURBISHED                                                                                                                 |             |           |  |
|  | WALL BUILT UP TO UNDERSIDE OF ROOF<br>FASCIA                                                                                                       |             |           |  |
|  |                                                                                                                                                    |             |           |  |
|  |                                                                                                                                                    |             |           |  |
|  |                                                                                                                                                    |             |           |  |
|  | No.                                                                                                                                                | Description | Date      |  |
|  |                                                                                                                                                    |             |           |  |
|  |                                                                                                                                                    |             |           |  |
|  |                                                                                                                                                    |             |           |  |
|  |                                                                                                                                                    |             |           |  |
|  |                                                                                                                                                    |             |           |  |
|  |                                                                                                                                                    |             |           |  |
|  | CLIENT:<br>MR & MRS BRUNT<br>PROJECT:<br>35 B KING STREET, WHALLEY<br>USE CLASS:- SUI GENERIS<br>(GIN LAB)<br>SHEET:<br>PROPOSED PLAN & ELEVATIONS |             |           |  |
|  |                                                                                                                                                    |             |           |  |
|  |                                                                                                                                                    |             |           |  |
|  |                                                                                                                                                    |             |           |  |
|  |                                                                                                                                                    |             |           |  |
|  |                                                                                                                                                    |             |           |  |
|  |                                                                                                                                                    |             |           |  |
|  |                                                                                                                                                    |             |           |  |
|  |                                                                                                                                                    |             |           |  |
|  | Project number                                                                                                                                     |             | PHA/936   |  |
|  | Date 16/04/<br>Drawn by<br>Checked by                                                                                                              |             | 6/04/2024 |  |
|  |                                                                                                                                                    |             | DH        |  |
|  |                                                                                                                                                    |             | PH        |  |
|  | A201                                                                                                                                               |             |           |  |
|  | Scale 1:50                                                                                                                                         |             | 1 : 50    |  |
|  | Sheets                                                                                                                                             | size        | A1        |  |