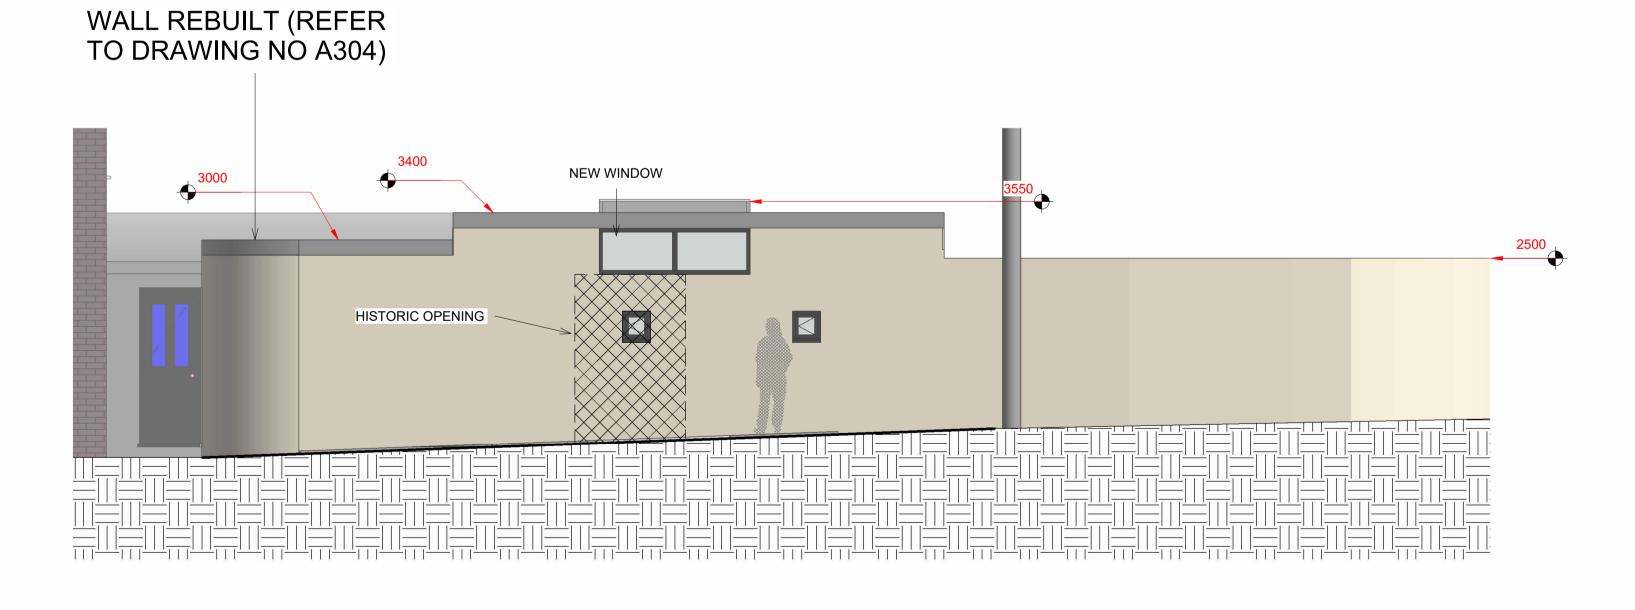

## WALL REBUILT (REFER TO DRAWING NO A304)

|  | Peter Hitchen<br>Architects                                                                                                                        |             |           |  |
|--|----------------------------------------------------------------------------------------------------------------------------------------------------|-------------|-----------|--|
|  | /\rcnitects                                                                                                                                        |             |           |  |
|  | Marathon House<br>The Sidings Business Park<br>Whalley, BB7 9SE                                                                                    |             |           |  |
|  | 01254 823 885                                                                                                                                      |             |           |  |
|  | www.peterhitchenarchitects.co.uk                                                                                                                   |             |           |  |
|  | NOTES:                                                                                                                                             |             |           |  |
|  |                                                                                                                                                    |             |           |  |
|  | EXISITING CURVE OF WALL NEAR THE<br>EXISITNG ENTRANCE NEEDS REBUILDING<br>AS IT HAS A LEAN (HATCHED REGION ON<br>ELEVATION).                       |             |           |  |
|  | WALL TO BE CLEANED AND REFURBISHED                                                                                                                 |             |           |  |
|  | WALL BUILT UP TO UNDERSIDE OF ROOF<br>FASCIA                                                                                                       |             |           |  |
|  |                                                                                                                                                    |             |           |  |
|  |                                                                                                                                                    |             |           |  |
|  |                                                                                                                                                    |             |           |  |
|  | No.                                                                                                                                                | Description | Date      |  |
|  |                                                                                                                                                    |             |           |  |
|  |                                                                                                                                                    |             |           |  |
|  |                                                                                                                                                    |             |           |  |
|  |                                                                                                                                                    |             |           |  |
|  |                                                                                                                                                    |             |           |  |
|  |                                                                                                                                                    |             |           |  |
|  | CLIENT:<br>MR & MRS BRUNT<br>PROJECT:<br>35 B KING STREET, WHALLEY<br>USE CLASS:- SUI GENERIS<br>(GIN LAB)<br>SHEET:<br>PROPOSED PLAN & ELEVATIONS |             |           |  |
|  |                                                                                                                                                    |             |           |  |
|  |                                                                                                                                                    |             |           |  |
|  |                                                                                                                                                    |             |           |  |
|  |                                                                                                                                                    |             |           |  |
|  |                                                                                                                                                    |             |           |  |
|  |                                                                                                                                                    |             |           |  |
|  |                                                                                                                                                    |             |           |  |
|  |                                                                                                                                                    |             |           |  |
|  | Project number                                                                                                                                     |             | PHA/936   |  |
|  | Date 16/04/<br>Drawn by<br>Checked by                                                                                                              |             | 6/04/2024 |  |
|  |                                                                                                                                                    |             | DH        |  |
|  |                                                                                                                                                    |             | PH        |  |
|  | A201                                                                                                                                               |             |           |  |
|  | Scale 1:50                                                                                                                                         |             | 1 : 50    |  |
|  | Sheets                                                                                                                                             | size        | A1        |  |