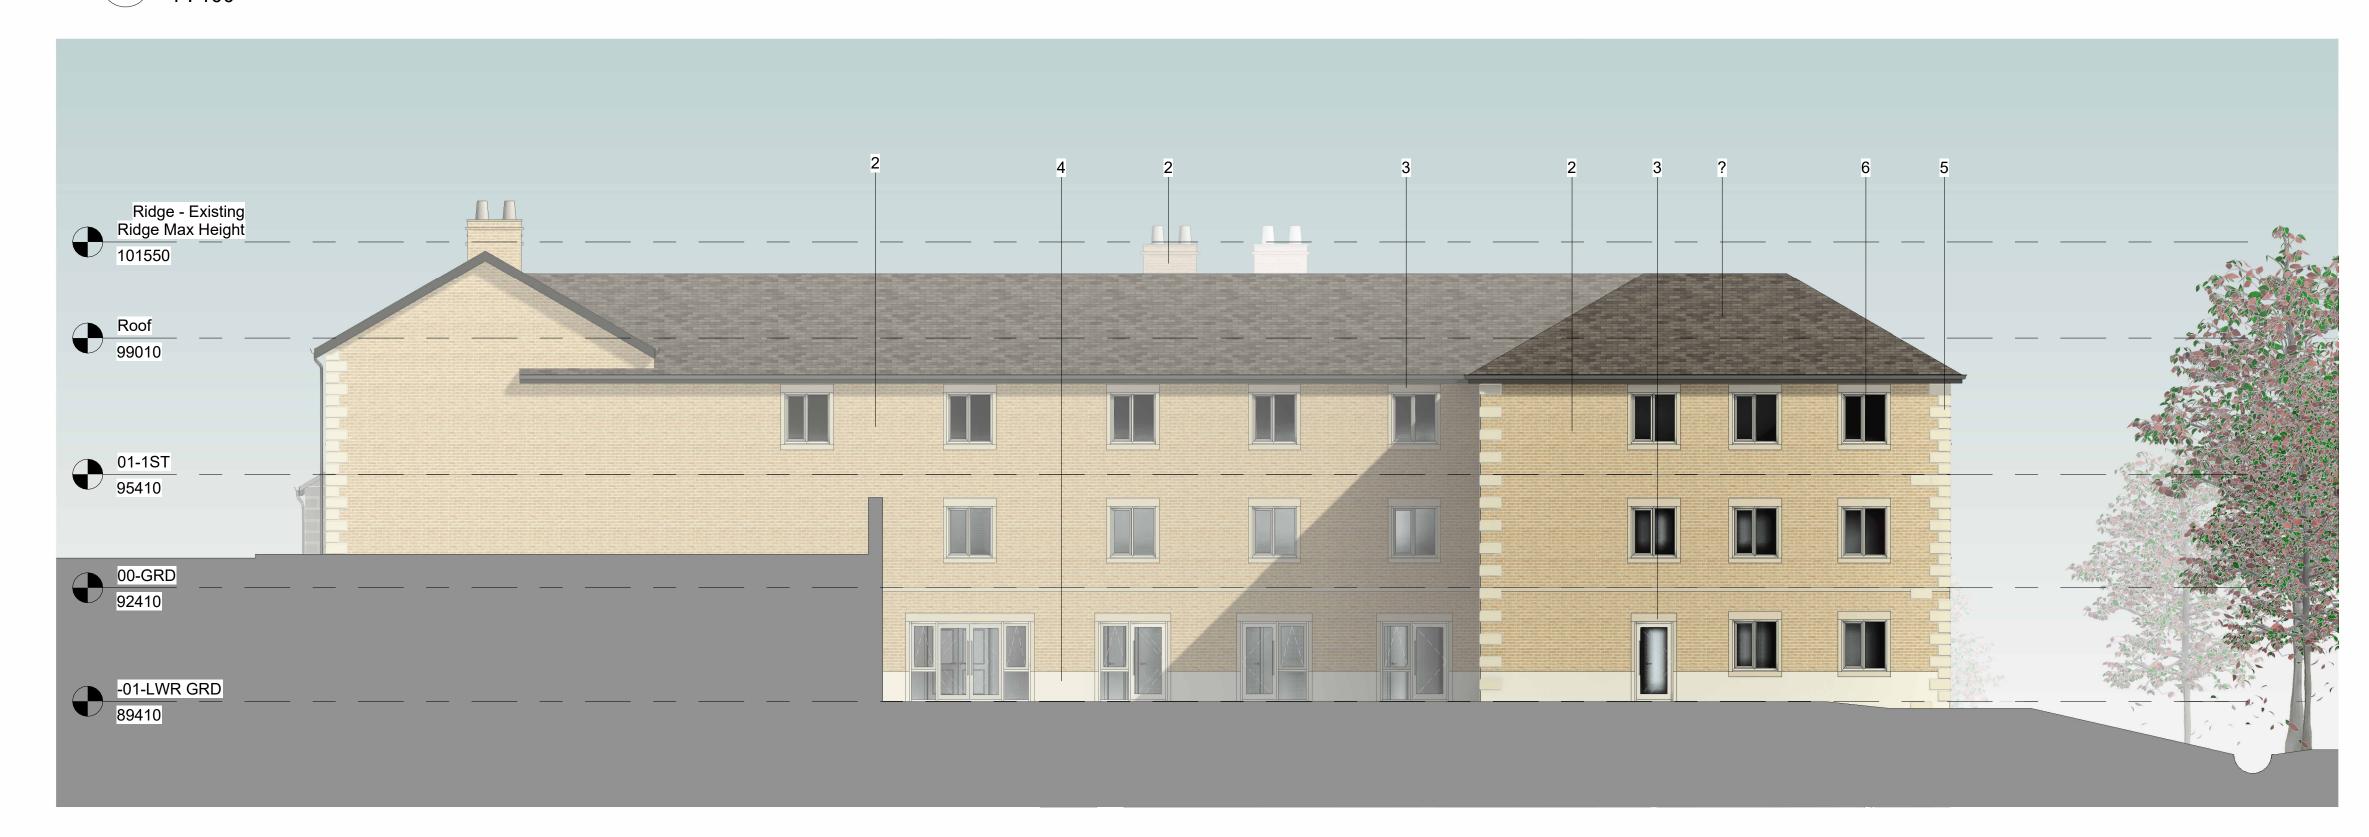

## Material Legend

- 1 Artificial Slate Roof Tiles 2 Buff Brickwork
- 3 Reconstituted Stone Window Surrounds
  4 Cream Render

- 5 Reconstituted Stone Plinth & Quoins
  6 White UPVC windows & Doors
  7 1800mm High Glass Balustrade
  8 Black UPVC Rainwater Goods & Fascias
  9 Tax Windows Timber Louvre Detail with Stone Surrounds

Job Number

H.21.78

Proposed North & East Elevations

Drawing Issue **PLANNING** 

Drawing Number A1 Scale (21) 1 1:100