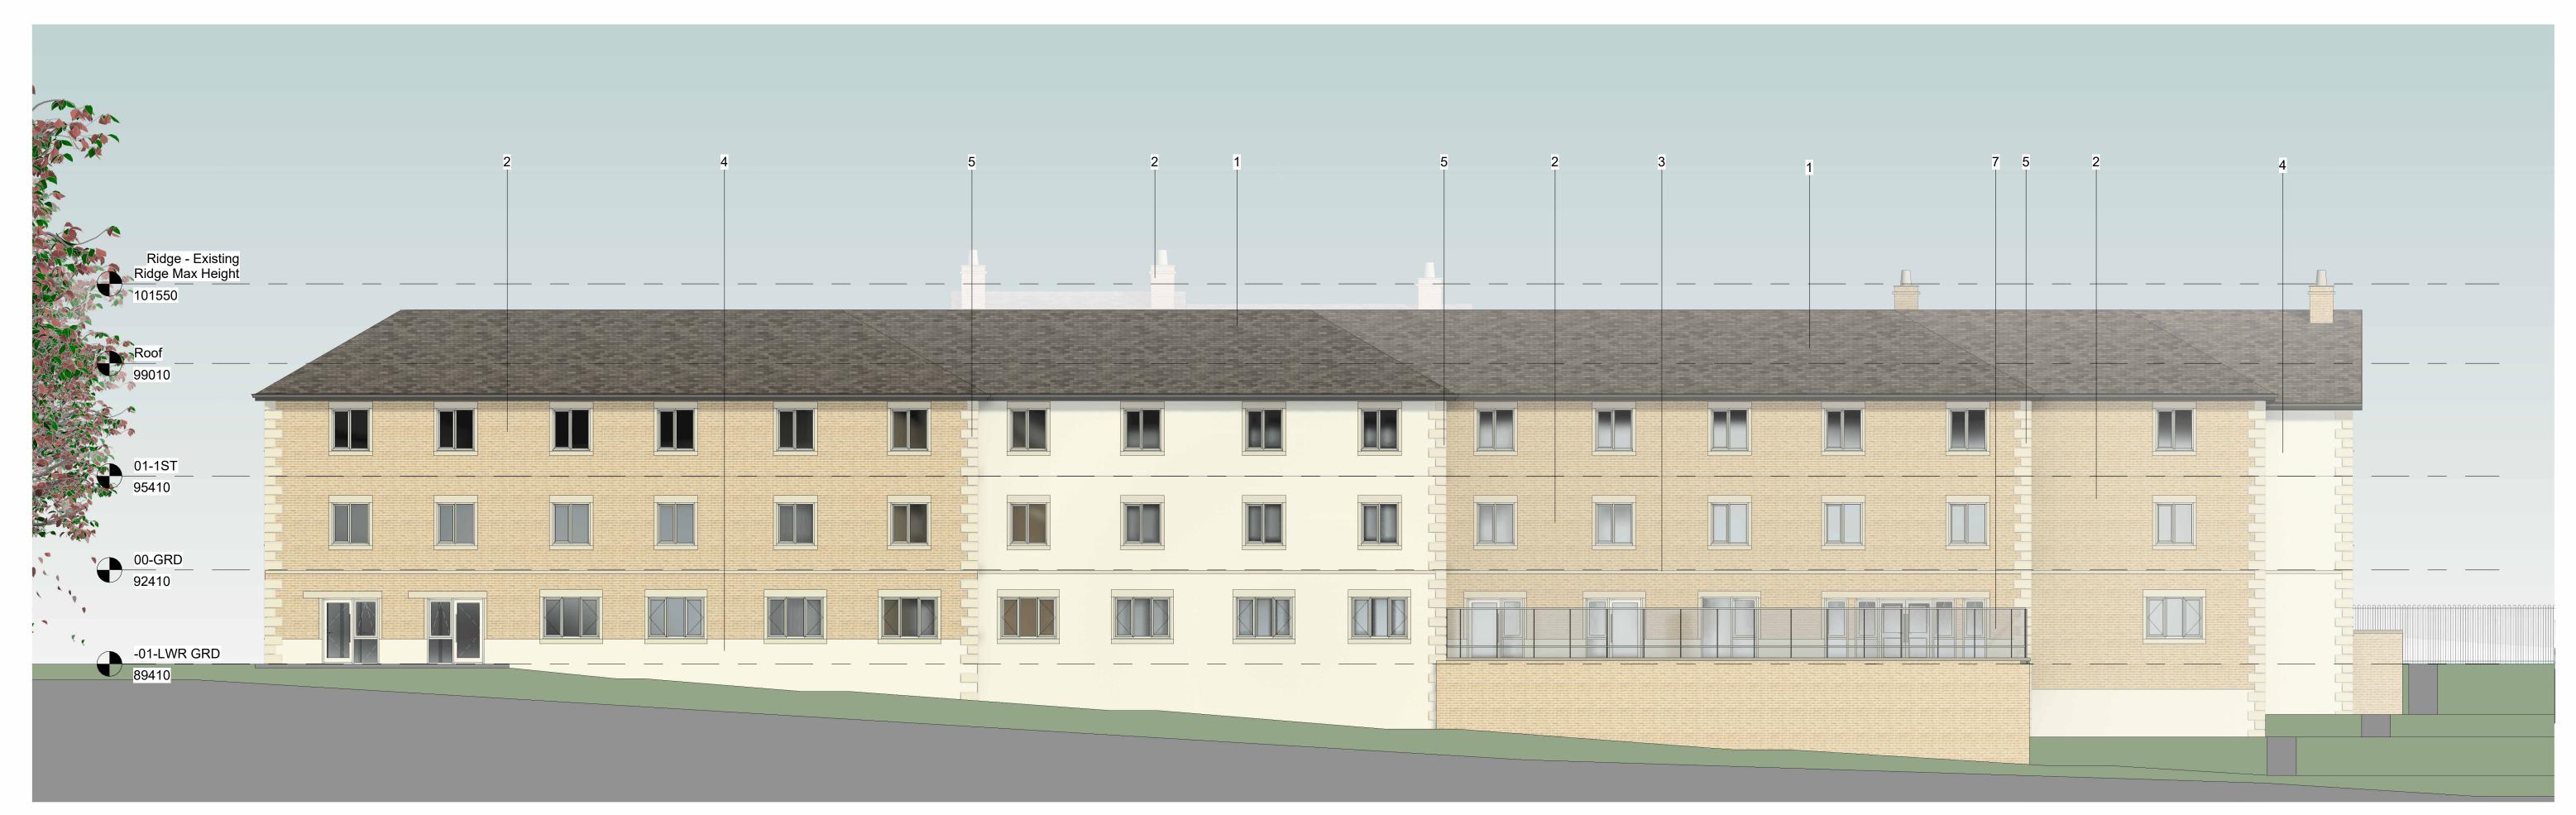

## Material Legend

- 1 Artificial Slate Roof Tiles 2 Buff Brickwork
- 3 Reconstituted Stone Window Surrounds
  4 Cream Render

- 5 Reconstituted Stone Plinth & Quoins
  6 White UPVC windows & Doors
  7 1800mm High Glass Balustrade
  8 Black UPVC Rainwater Goods & Fascias
  9 Tax Windows Timber Louvre Detail with Stone Surrounds

**East Elevation** 

| COPYRIGHT                 |                                                                   |
|---------------------------|-------------------------------------------------------------------|
|                           | e reserved. No part of this work may be reproduced, stored or     |
| transmitted in any form   | or by any means(including without limitation by photocopying or   |
| placing on a website) wi  | thout the prior permission in writing of ADG except in accordance |
| with the provisions of th | ne Copyright, Designs and Patents Act 1988.                       |
|                           | sion to reproduce anypart of this work should be addressed to ADG |
| Architects at info@adga   |                                                                   |

Job Number

H.21.78

Proposed North & East Elevations

Drawing Issue **PLANNING** 

Drawing Number A1 Scale (21) 1 1:100