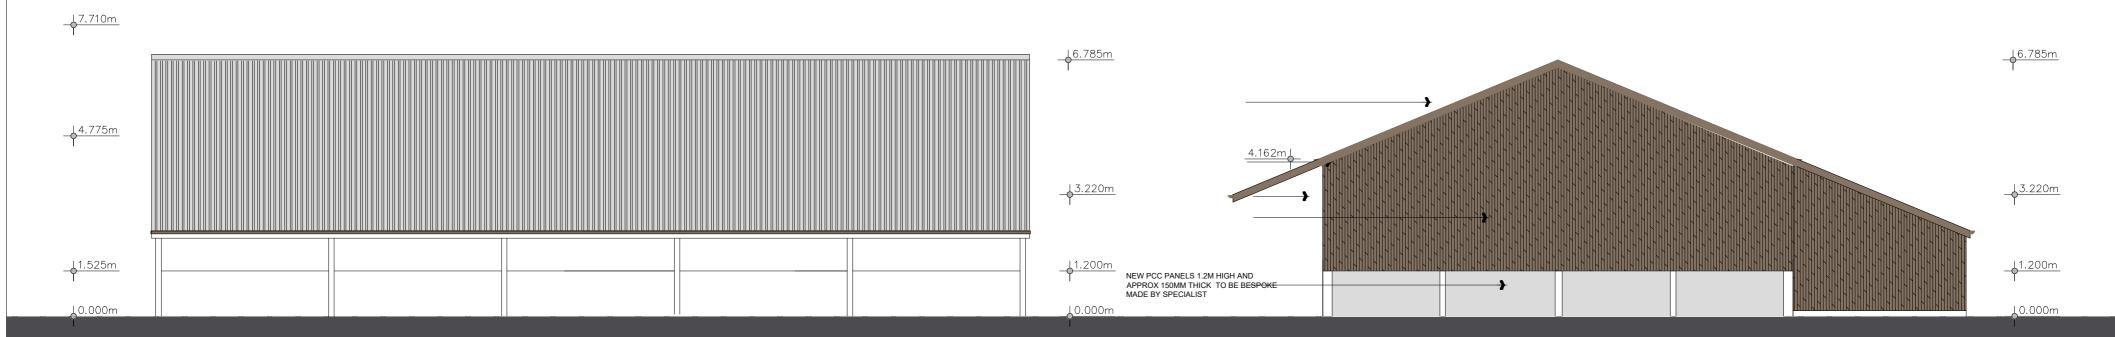

W E S I

SOUTH WEST

Mr D Parkin,
I Primrose Road,

I Primrose Road, Longridge, Nr Preston, Lancs, PR3 2RG

NEW AGRICULTURAL BUILDING ON LAND AT LONGRIDGE ROAD, CHIPPING, LANCS

Drawing Tit

PROPOSED ELEVATIONS (Sheet 2 of 2)

| Job/Scheme Number |        | Drawing Number |         |
|-------------------|--------|----------------|---------|
| 0744/93           |        | Drawing No 1 6 |         |
| Scale             | Date   | Drawn          | Checked |
| 1/100             | May 24 | a.t.l-h.       |         |