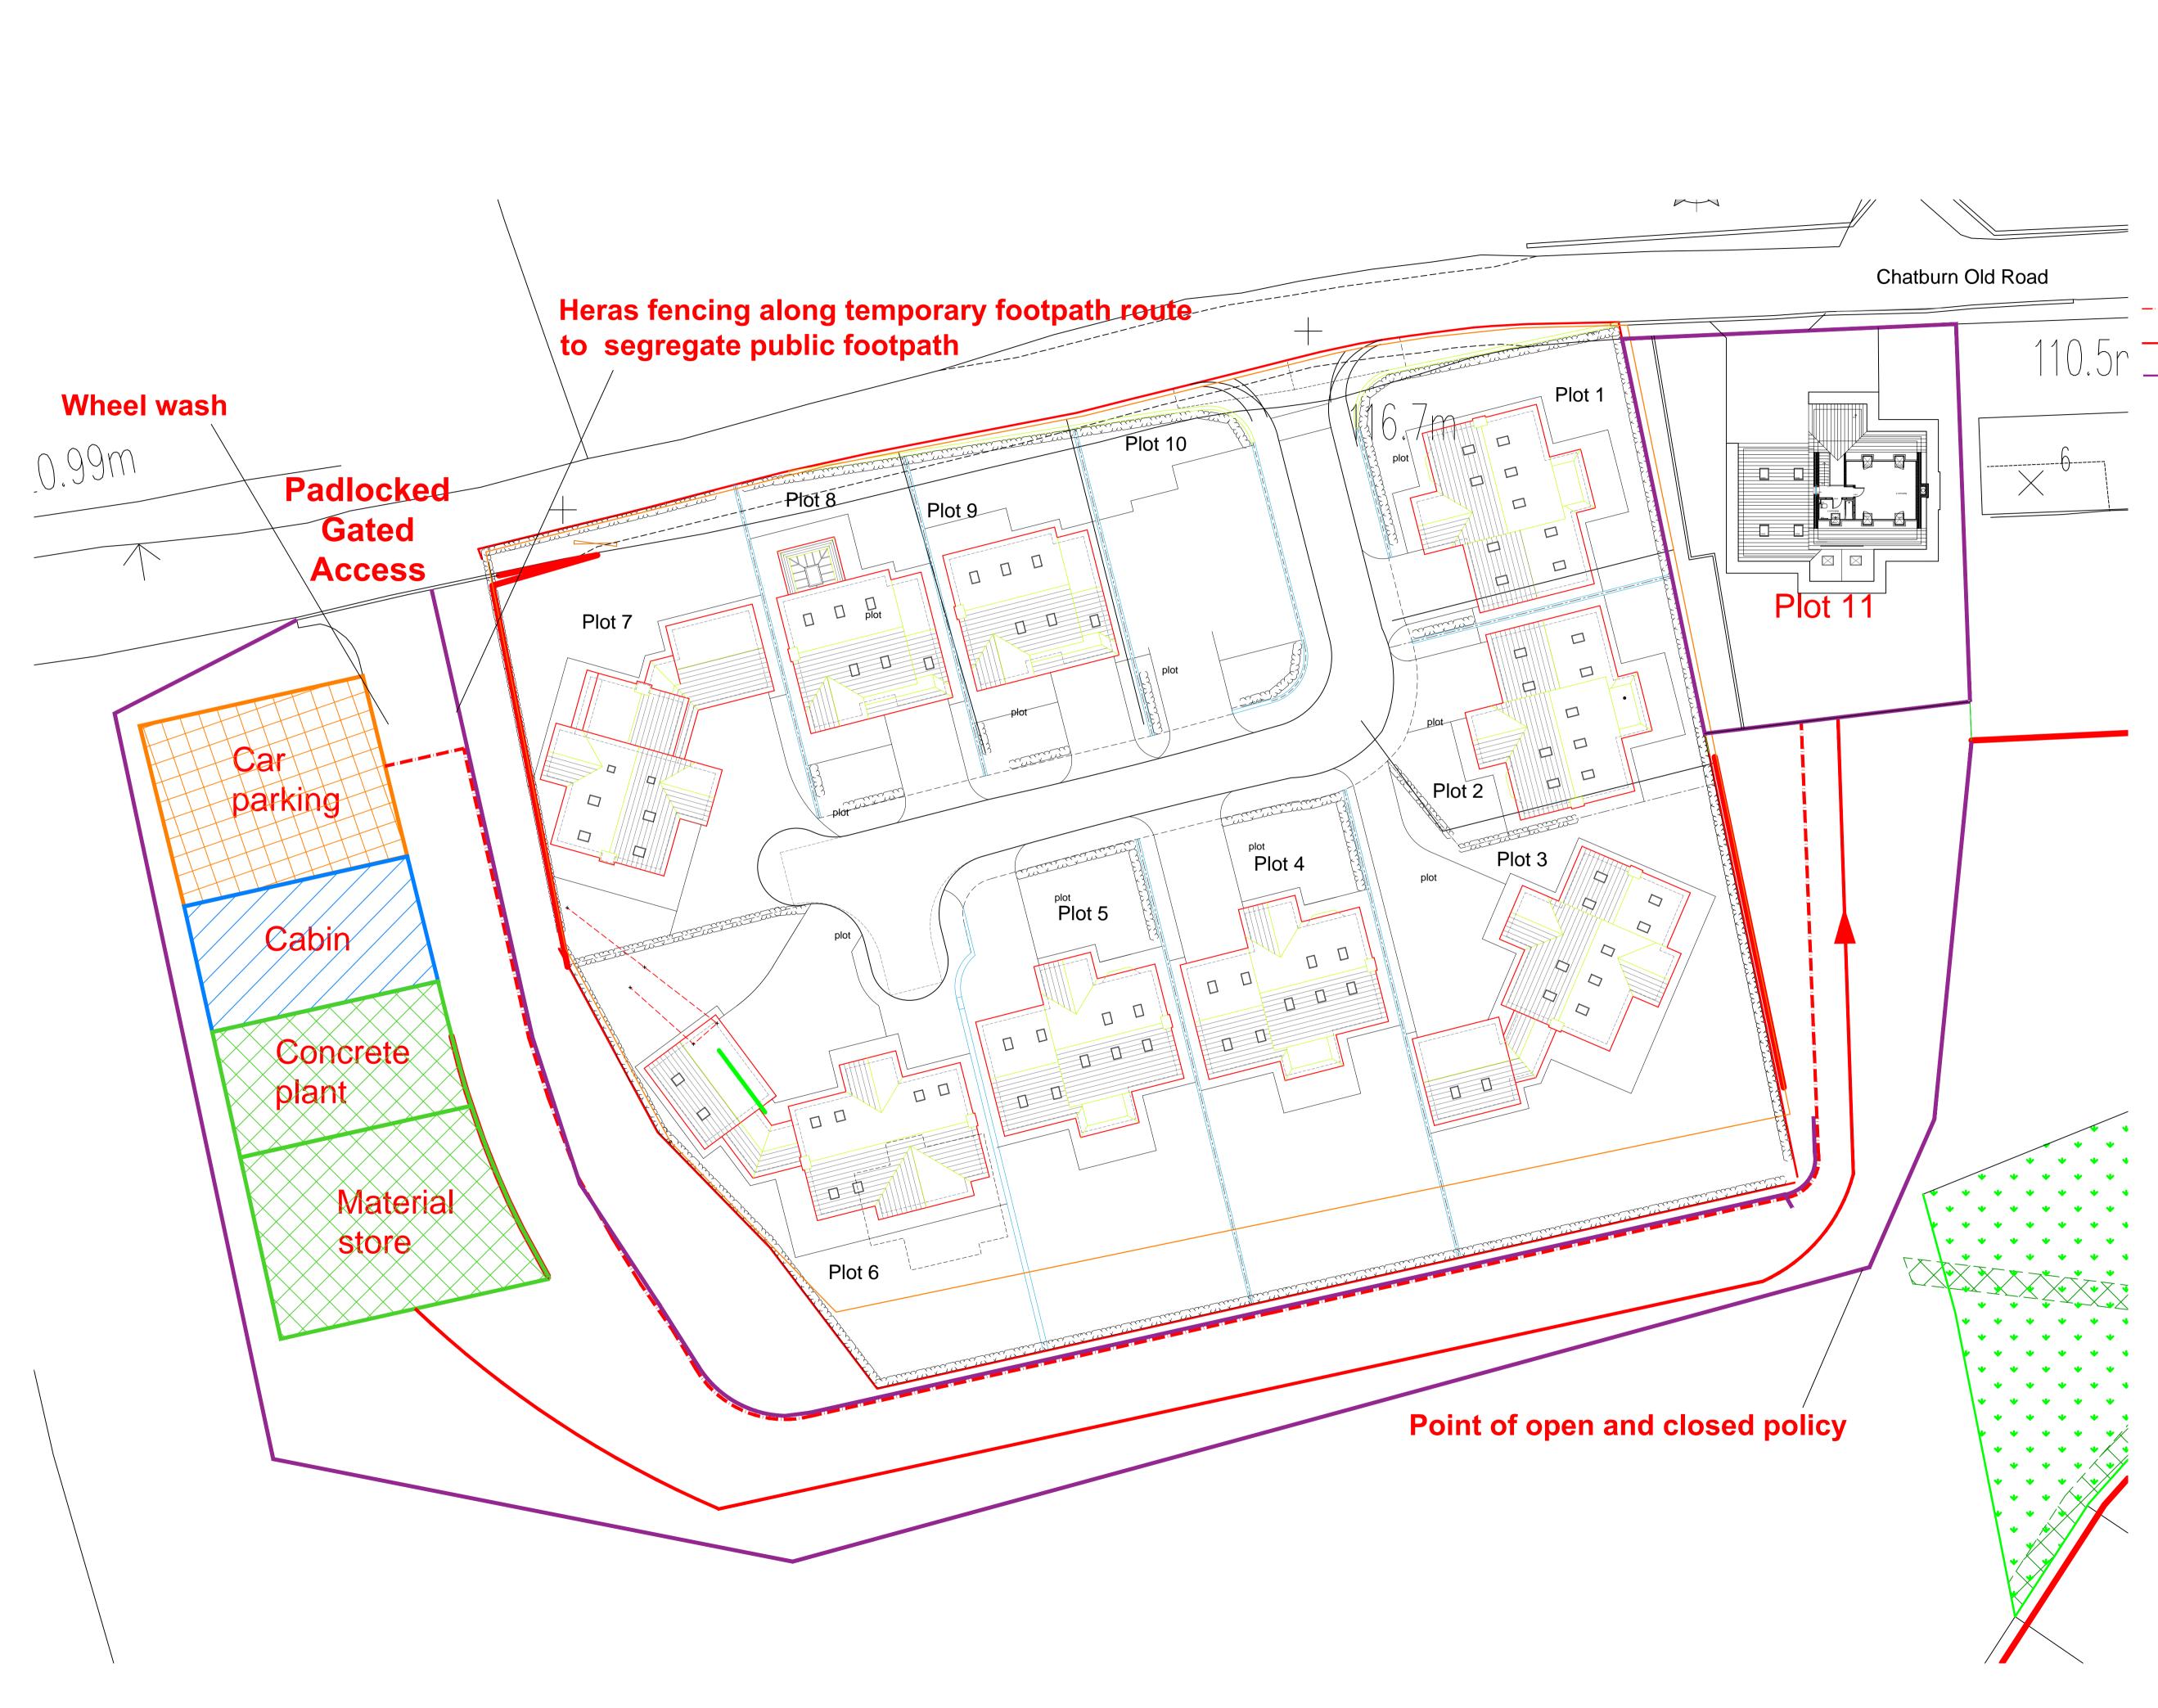

## Drawing Key:

Materials Store

- Contractor Car Park
- Compound, Office & Welfare
- ---- Pedestrian route
- Construction Traffic Route
- 2m High Heras Fence

| B<br>A | 15/05/24<br>23/08/23       |        |       |         | to housetype swap<br>to LPA feedback | ARCH  | ENO.         |
|--------|----------------------------|--------|-------|---------|--------------------------------------|-------|--------------|
| REV    | DATE                       | DRAWN  | DESCR | RIPTION |                                      | CHECK | ENG<br>CHECK |
|        |                            |        |       |         |                                      |       |              |
|        |                            | RE HIL | L CRO | FT, CHA | TBURN OLD ROAD                       |       |              |
|        | OT 11 HA                   | RE HIL | L CRO | FT, CHA | TBURN OLD ROAD                       |       |              |
| PL(    | OT 11 HA                   |        | L CRO | FT, CHA |                                      | ANAGM | ENT          |
| PL(    | OT 11 HA<br>T<br>R JACKSON |        |       | FT, CHA | DRAWING TITLE                        | ANAGM | ENT          |