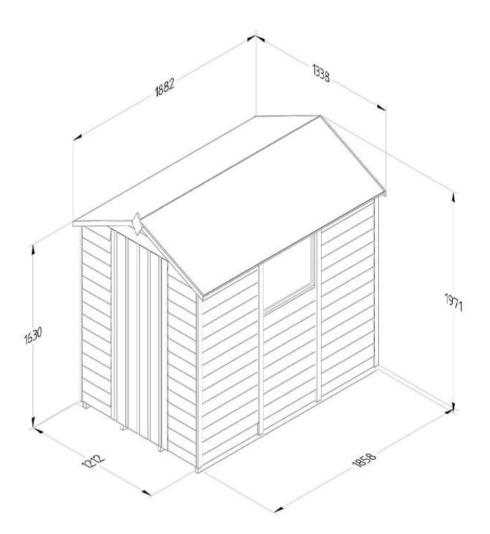

## 3:12 🛱

.II 穼 🚺

| Material                 | Wooden                                         |
|--------------------------|------------------------------------------------|
| Treatment                | Pressure treated                               |
| Guarantee                | 25 years                                       |
| Depth at Base            | 1858 mm / 6 feet 1.15 inch                     |
| Depth including Overhang | 1894 mm / 6 feet 2.57 inches                   |
| Height at Lowest Point   | 1601 mm / 5 feet 3.03 inches                   |
| Height at Highest Point  | 1942 mm / 6 feet 4.46 inches                   |
| Width at Base            | 1244 mm / 4 feet 0.98 inch                     |
| Width including Overhang | 1338 mm / 4 feet 4.68 inches                   |
| Door Height              | 1692 mm / 5 feet 6.61 inches                   |
| Door Width               | 582 mm / 1 foot 10.91 inches                   |
| Glazing Material         | Polyethylene Terephthalate<br>(PET) Glazing    |
| Locking System           | Plate Hasp & Staple                            |
| Number of Windows        | 1 window                                       |
| Floor Material           | Pressure Treated Solid<br>Boarded Timber Floor |
| Floor Thickness          | 14 mm / 0.55 inch                              |
| Roof Material            | OSB (Oriented strand board)                    |
| Roof Thickness           | 8 mm / 0.31 inch                               |