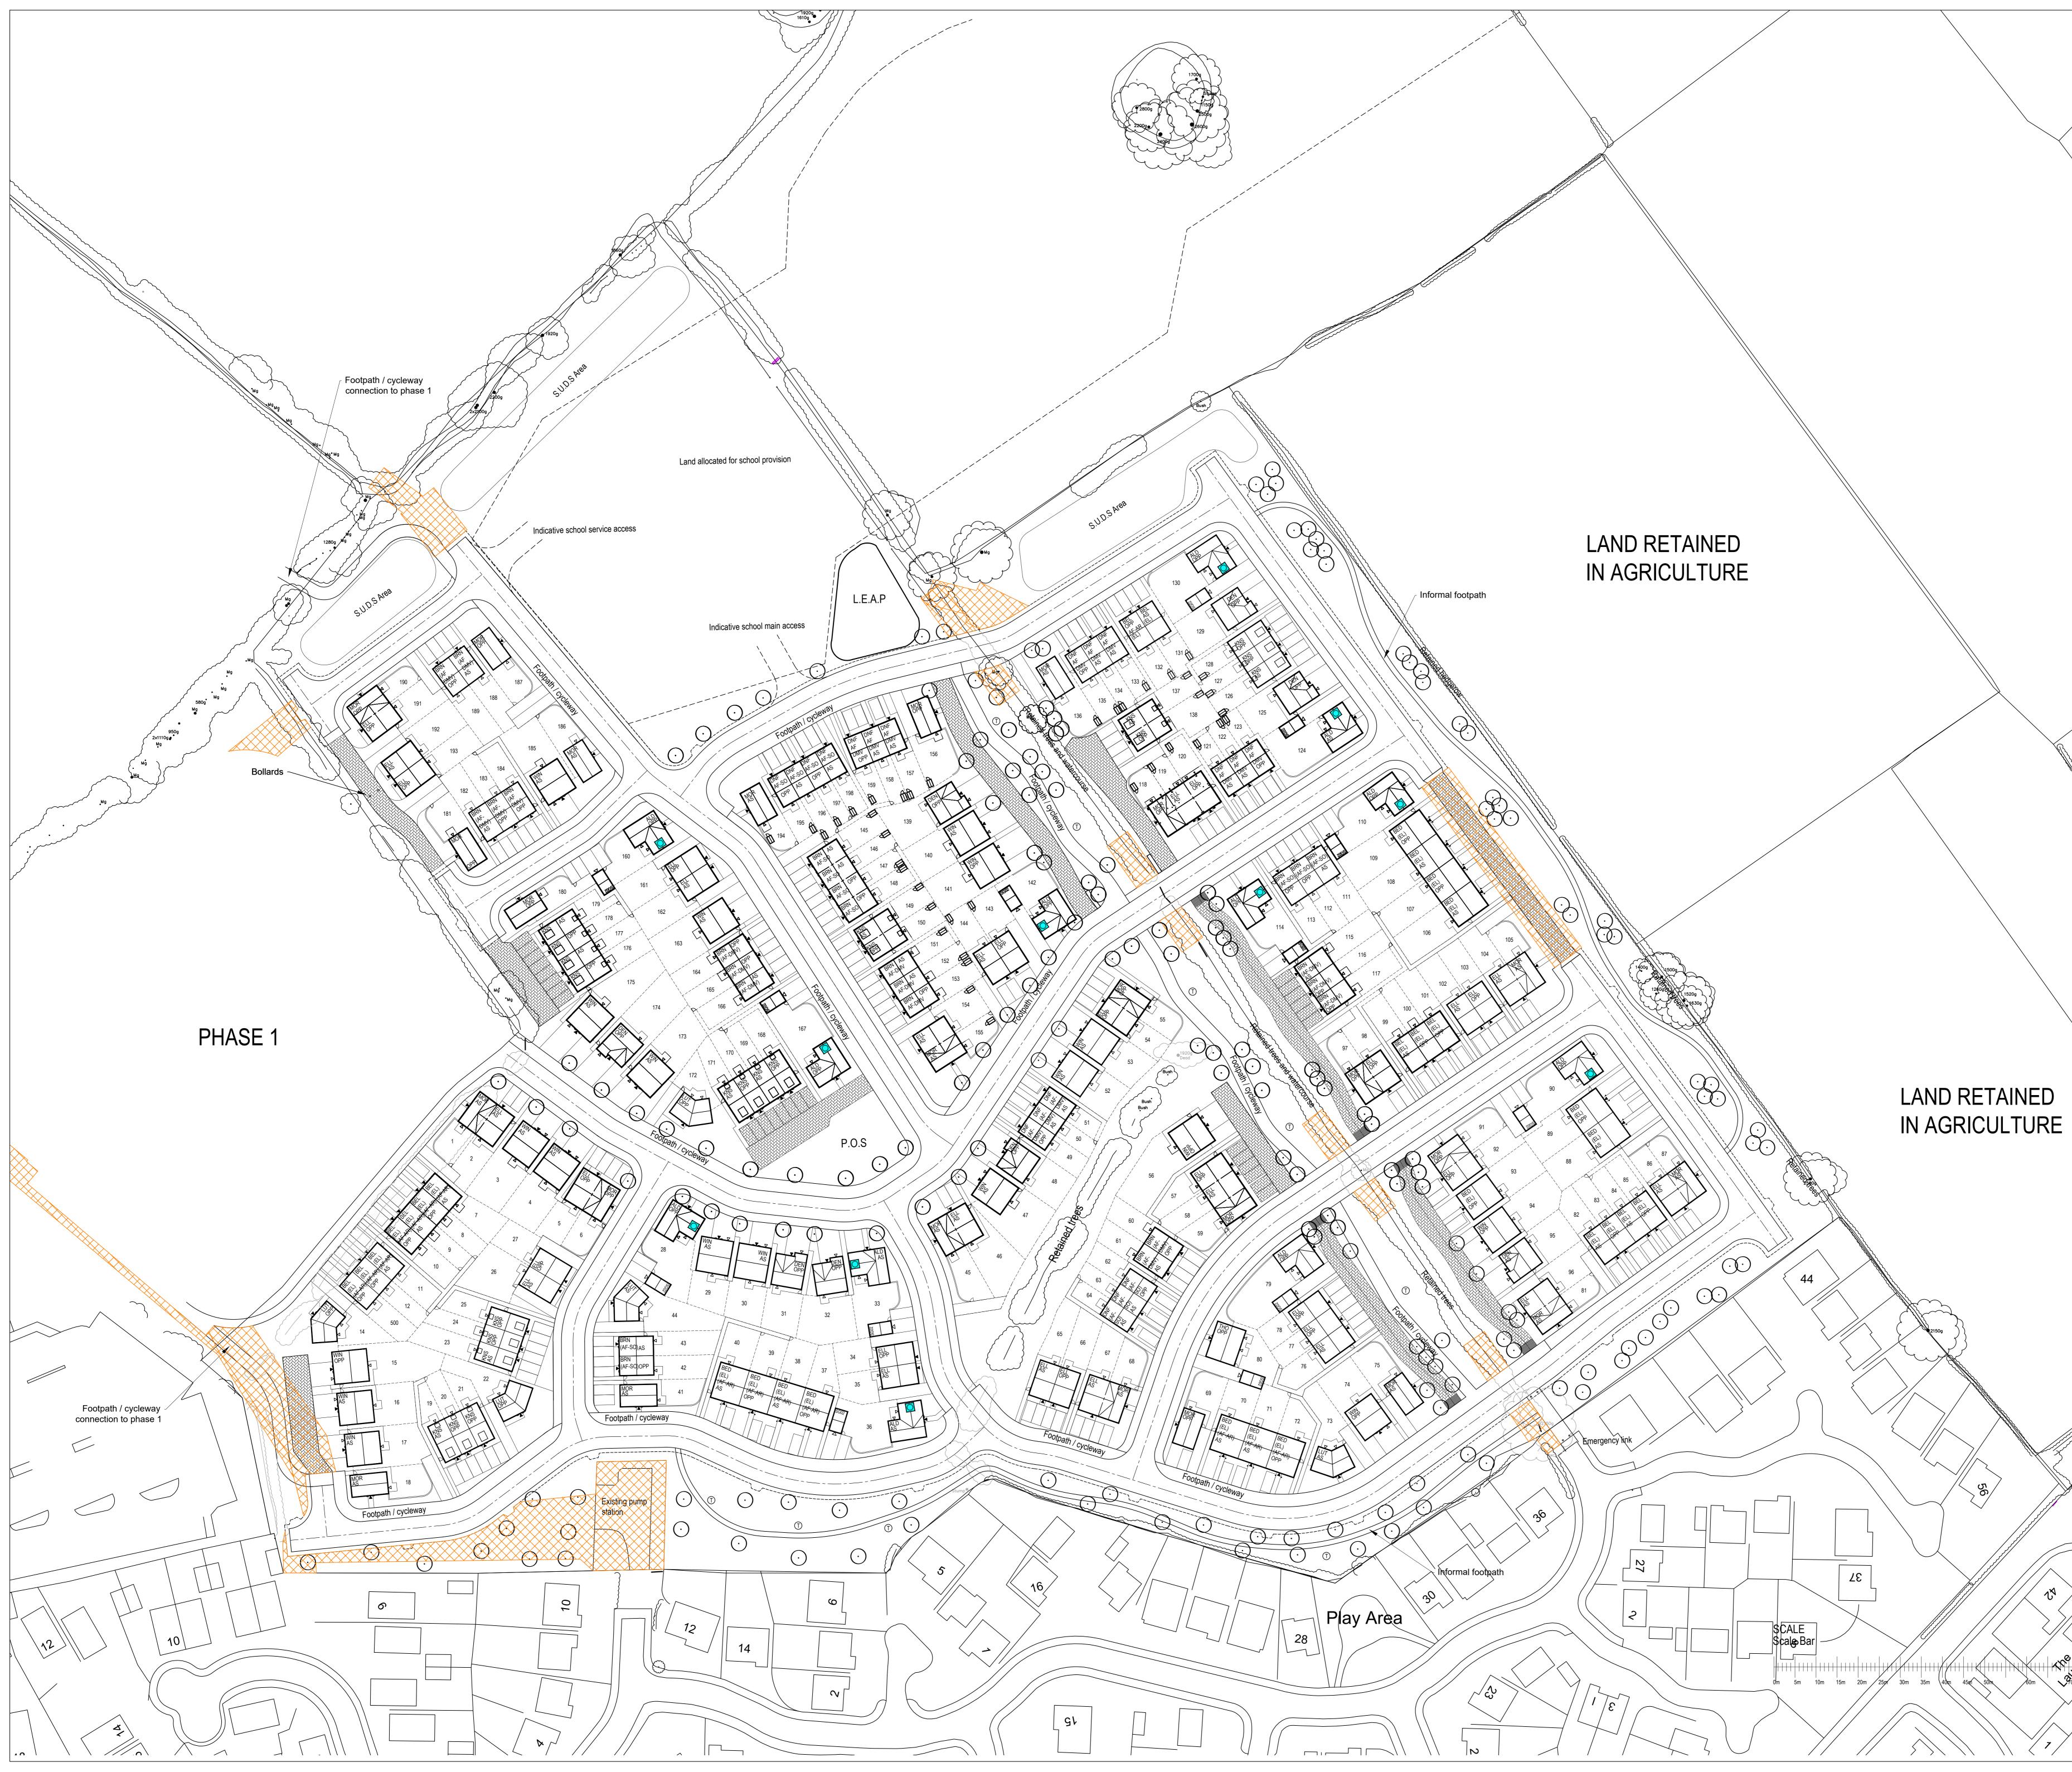

WARNING TO HOUSE PURCHASERS Property Misdescriptions Act 1991 Buyers are warned that this is a working drawing and is not intended to be treated as descriptive material describing, in relation to any particular property or development, any of the specified matters prescribed by any Order made under the above act. The contents of this drawing may be subject to change at any time, and alterations and variations can occur during the progress of the works without revisions of the drawing. Consequently the layout, form, content and dimensions of the finished construction may differ materially from those shown. Nor do the contents of this drawing constitute a contract, part of any contract, or warranty. SCHEDULE OF ACCOMMODATION Sqft No Total Sqft Ref Barratt Type House Type AFFORDABLE TYPES STANDAR 62419118567062517650 Denford 2 Bedroom affordable mews Brandon 3 Bedroom affordable mews BRN FI DERLE Bedale 2 Bed LTH Bungalow 
 594
 7
 4158

 731
 8
 5848
BED Belmont 2 Bed LTH House BEL 59 39512 AFFORDABLE TOTAL **PRIVATE SALE TYPES** ELDERLEY 
 594
 7
 4158

 731
 8
 5848
2 Bed LTH Bungalow Bedale Belmont 2 Bed LTH House BEL STANDARD 830 33 27390 Ellerton 3 Bed semi-detached house 854 25 21350 Moresby 3 Bed dual aspect semi-detached house MOR 1072 21 22512 Kingsville 3 bed townhouse 1001 5 5005 Lutterworth 3 bed detached house 1225 12 14700 Alderney 4 bed dual aspect detached house ALD 880 8 7040 3 bed detached house Denby 10731920387120211202 Windermere 4 bed detached house WIN Thornton 4 bed detached house THO 139 129592 PRIVATE SALE TOTAL 198 169104 Total number of units and square footage Gross Site Area in Acres 26.11 Total Undevelopable area in acres 14.15 Net Site Area in Acres 11.96 Density (units per acre) Density (units per hectare) Square foot / Acre 14,139 DRAWING KEY (AF) AFFORDABLE DWELLINGS (EL) DWELLING FOR THE ELDERLY (T) PROPOSED TRIM TRAIL ITEM TREE/ HEDGE TO BE REMOVED • TREE/ HEDGE TO BE RETAINED BLOCK PAVIORS (RED) O PROPOSED INDICATIVE TREE PLANTING 1800mm TIMBER GATE PLOTS REQUIRING FALSE CHIMNEYS, SEE WORKING DRAWINGS FOR DETAILS. Refer to engineers highway surfacing drawing for details of surfacing to adoptable areas Updated plots 52-54 to suit the as built. 01/09/23 GB Added chimney symbols to select plots to assist site/commercial. 18/05/23 GB vvidened drive of plot 56 to 5.5 metres. 5493 5493 Moved rear gate position of plot 121. 28/07/22 GB Added bin collection points for plots 118, 137, 08/02/22 GB 138, 139, 140, 141. Cycle storage added to plots within re-plan area which do not have a garage. A Amended wall of plot 124, amended path 20/10/21 GB for plot 123. Date Drawn Chk'd Rev Description  $\land \land$  $\langle \chi^{\!\!A} \rangle$ **Olcote** BARRATT HOMES MANCHESTER Barratt Homes Manchester (A division of BDW Trading Ltd) 4 Brindley Road City Park 13 Manchester M16 9HQ Tel: 0161 872 0161 Fax: 0161 855 2828 Job CHIPPING LANE LONGRIDGE KN 1000 < 80m Title PHASE 2/3 PLANNING LAYOUT