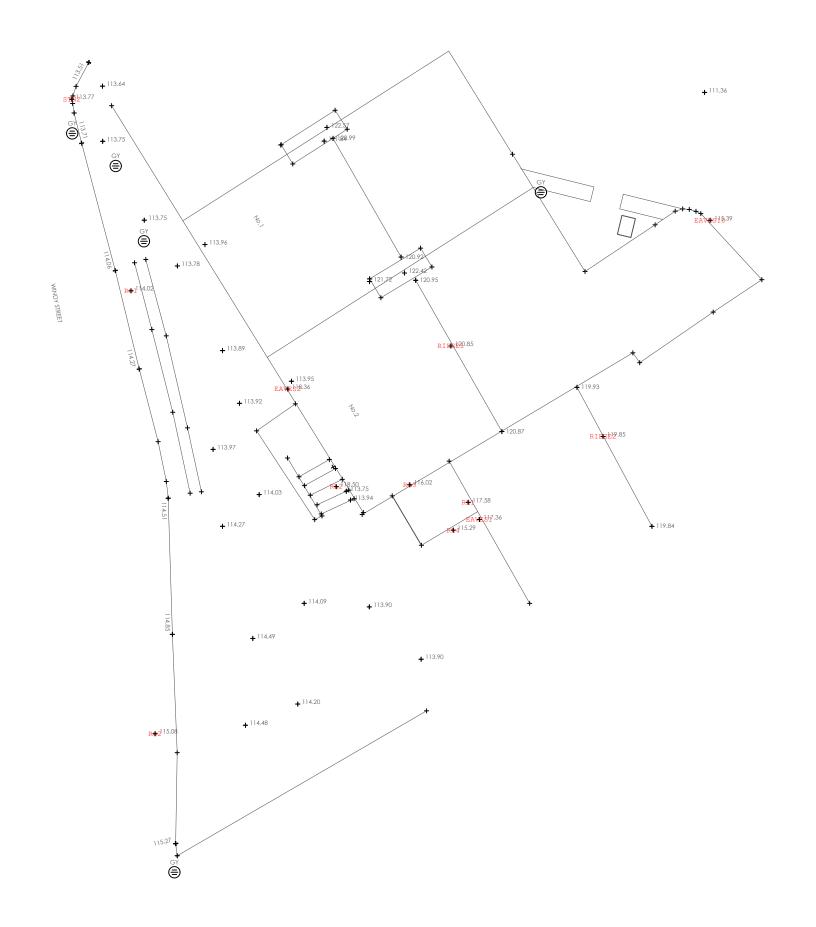

NOR

|     | THIS DRAWING IS THE PROPERTY OF NORTH WEST DESIGN<br>COLLECTIVE. COPYRIGHT IS RESERVED BY THEM AND THE<br>DRAWING IS ISSUED ON CONDITION THAT IT IS NOT COPIED<br>EITHER WHOLLY OR IN PART WITHOUT THE CONSENT IN WRITING<br>OF NORTH WEST DESIGN COLLECTIVE.<br>DIMENSIONS SHOULD NOT BE SCALED. ALL DIMENSIONS TO BE<br>CHECKED ON SITE BY THE CONTRACTOR BEFORE<br>COMMENCEMENT OF THE RELEVANT PART OF THE WORK. |     |   |   |   |    |  |
|-----|----------------------------------------------------------------------------------------------------------------------------------------------------------------------------------------------------------------------------------------------------------------------------------------------------------------------------------------------------------------------------------------------------------------------|-----|---|---|---|----|--|
| ктн | 1:100                                                                                                                                                                                                                                                                                                                                                                                                                | 0 1 | 2 | 3 | 4 | 5m |  |

| Rev. Date Revisio                                 | n Notes                   |                  |                      |  |  |  |  |  |
|---------------------------------------------------|---------------------------|------------------|----------------------|--|--|--|--|--|
| Project Title<br><b>1 - 3 WINDY S</b><br>CHIPPING | TREET                     |                  |                      |  |  |  |  |  |
|                                                   |                           |                  |                      |  |  |  |  |  |
| EXISTING SITE PL/<br>Drawing No.<br>2406.01.02    |                           | vision<br>–      |                      |  |  |  |  |  |
| Date APRIL 2024                                   | Sc                        | ale              | 1:100@ A3            |  |  |  |  |  |
| Drawn by : JMC                                    | Cł                        | necked by :      |                      |  |  |  |  |  |
|                                                   | <b>n</b> orth <b>w</b> es | t <b>d</b> esigr | n <b>c</b> ollective |  |  |  |  |  |
| •e:hello@nwdcst                                   | udio.com                  | • †: +44         | 4(0)1772429840       |  |  |  |  |  |