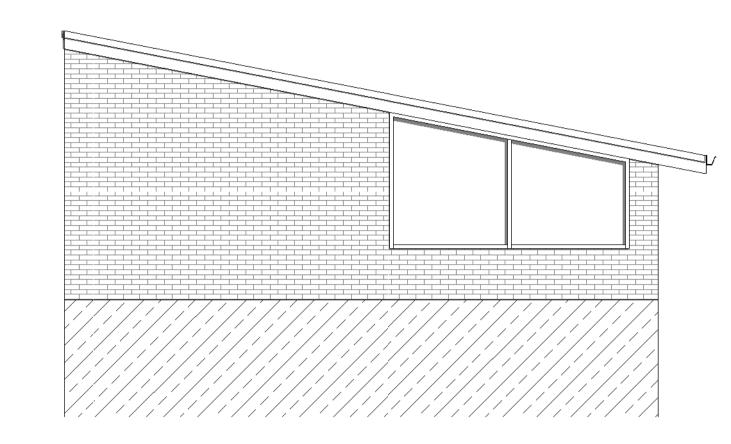

2 Front Elevation
1:50

3 Side Elevation
1:50

Rear Elevation
1:50

Side Elevation 2

1:50

| PRELIMINARY      | 1 STRAITS LANE, READ, BURNLEY, BB12 7PE                                                   | Client Roger Hindle Financial Services Ltd |                        |
|------------------|-------------------------------------------------------------------------------------------|--------------------------------------------|------------------------|
| PLANNING         | EXISTING PLANS AND ELEVATIONS                                                             | draw<br>•<br>dat 05/12/23                  | drawing<br>2352- EX01A |
| FOR CONSTRUCTION |                                                                                           | scale A1<br>1:50                           | ZOOZ EXOTA             |
| FINAL/AS BUILT   | Notes:  1. This drawing is subject to copyright and is not to be reproduced in part or wi | HOLE WITHOUT APPROVA                       | AL partner LABC        |