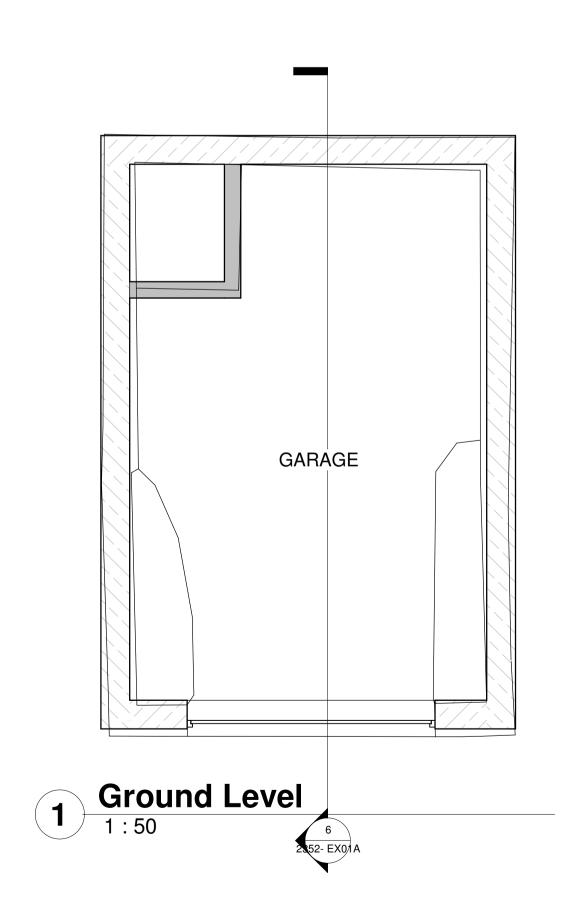

2 Front Elevation
1:50

3 Side Elevation
1:50

Rear Elevation
1:50

Side Elevation 2

1:50

| PRELIMINARY      | 1 STRAITS LANE, READ, BURNLEY, BB12 7PE                                                   | Client Roger Hindle Financial Services Ltd |                        |
|------------------|-------------------------------------------------------------------------------------------|--------------------------------------------|------------------------|
| PLANNING         | EXISTING PLANS AND ELEVATIONS                                                             | draw<br>•<br>dat 05/12/23                  | drawing<br>2352- EX01A |
| FOR CONSTRUCTION |                                                                                           | scale A1<br>1:50                           | ZOOZ EXOTA             |
| FINAL/AS BUILT   | Notes:  1. This drawing is subject to copyright and is not to be reproduced in part or wi | HOLE WITHOUT APPROVA                       | AL partner LABC        |