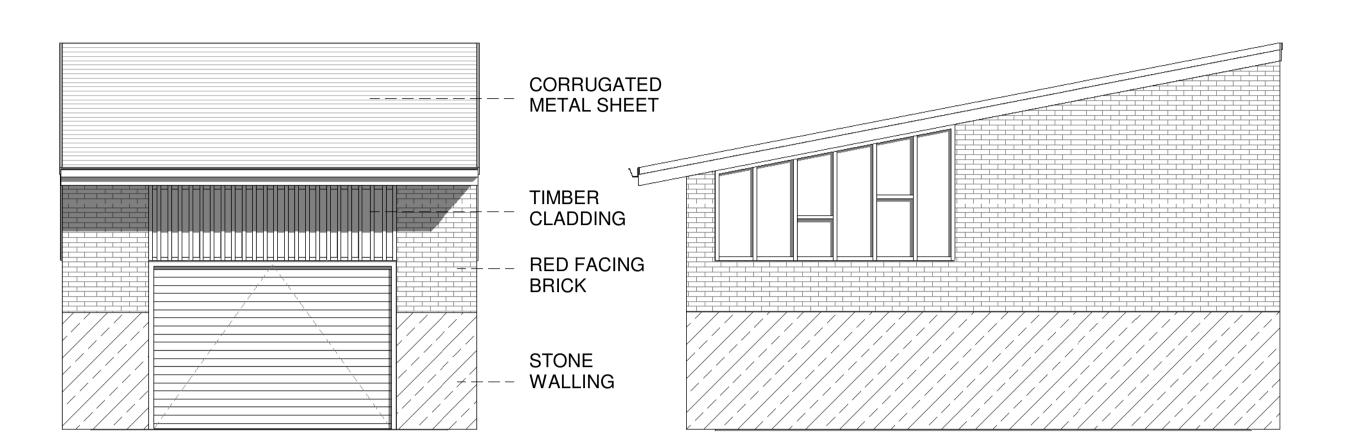

2 Front Elevation
1:50

3 Side Elevation
1:50

Rear Elevation
1:50

Side Elevation 2

1:50

| PRELIMINARY      | 1 STRAITS LANE, READ, BURNLEY, BB12 7PE                                                   | Client Roger Hindle Financial Services Ltd |                        |
|------------------|-------------------------------------------------------------------------------------------|--------------------------------------------|------------------------|
| PLANNING         | EXISTING PLANS AND ELEVATIONS                                                             | draw<br>•<br>dat 05/12/23                  | drawing<br>2352- EX01A |
| FOR CONSTRUCTION |                                                                                           | scale A1<br>1:50                           | ZOOZ EXOTA             |
| FINAL/AS BUILT   | Notes:  1. This drawing is subject to copyright and is not to be reproduced in part or wi | HOLE WITHOUT APPROVA                       | AL partner LABC        |