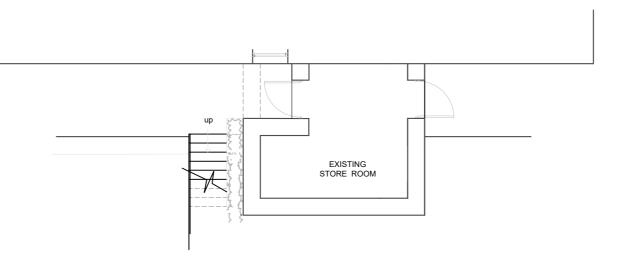

te: proposed drawing based on OS dwg information. All illustrated dimensions are proximate and all site dimensions are to be checked on site and subject to site surv







West Elevation



Proposed Part Upper Ground Floor Plan SCALE 1:100



Proposed Part Lower Ground Floor Plan SCALE 1:100

## NOTES.

Roof finish to match existing with Velux conservation recessed roof lights.

Reclaimed natural stone work to match existing walls, quoins and dressed stone sill. Wrought iron handrail to stone steps.

Painted Timber window frames and Black metal door frames.

Rev E - Amended scheme 11th Nov 2024 Rev D - Existing ground floor windows added

Rev C - Amended Nov 2023



6895 -P 02 E