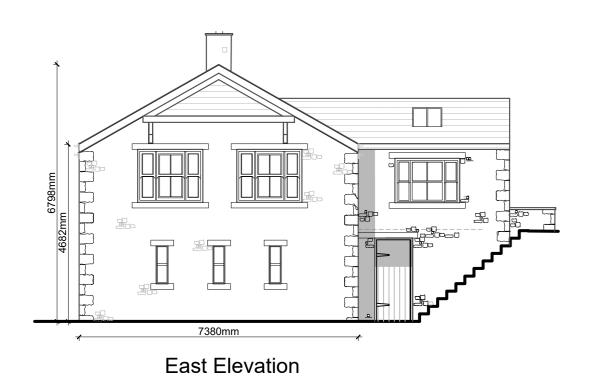

## NOTES.

Roof finish to match existing with Velux conservation recessed roof lights.

Reclaimed natural stone work to match existing walls, quoins and dressed stone sill. Wrought iron handrail to stone steps.

Painted Timber window frames and Black metal door frames.

Rev E - Amended scheme 11th Nov 2024 Rev D - Existing ground floor windows added

Rev C - Amended Nov 2023

6895 -P 02 E