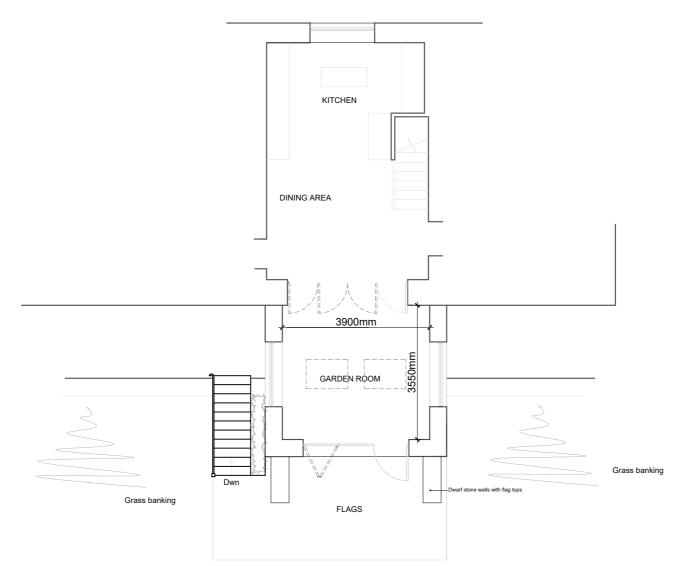

te: proposed drawing based on OS dwg information. All illustrated dimensions are proximate and all site dimensions are to be checked on site and subject to site surv







West Elevation



Proposed Part Upper Ground Floor Plan SCALE 1:100



Proposed Part Lower Ground Floor Plan SCALE 1:100

## NOTES.

Roof finish to match existing with Velux conservation recessed roof lights.

Reclaimed natural stone work to match existing walls, quoins and dressed stone sill. Wrought iron handrail to stone steps.

Painted Timber window frames and Black metal door frames.

Rev E - Amended scheme 11th Nov 2024 Rev D - Existing ground floor windows added

Rev C - Amended Nov 2023



6895 -P 02 E