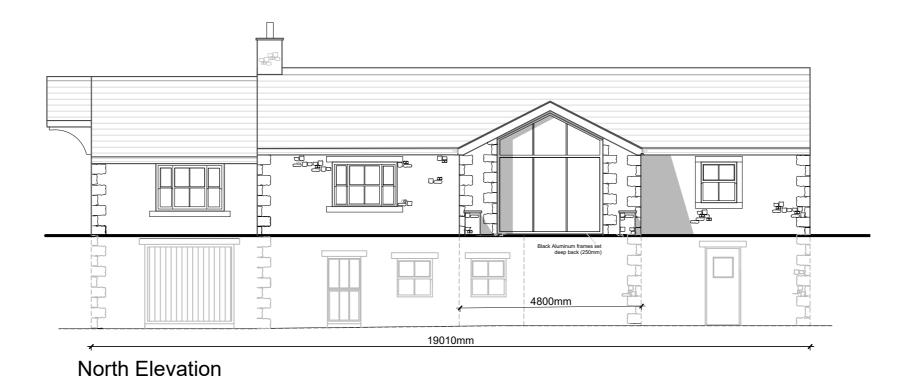

## NOTES.

Roof finish to match existing with Velux conservation recessed roof lights.

Reclaimed natural stone work to match existing walls, quoins and dressed stone sill. Wrought iron handrail to stone steps.

Painted Timber window frames and Black metal door frames.

Rev E - Amended scheme 11th Nov 2024 Rev D - Existing ground floor windows added

Rev C - Amended Nov 2023

6895 -P 02 E