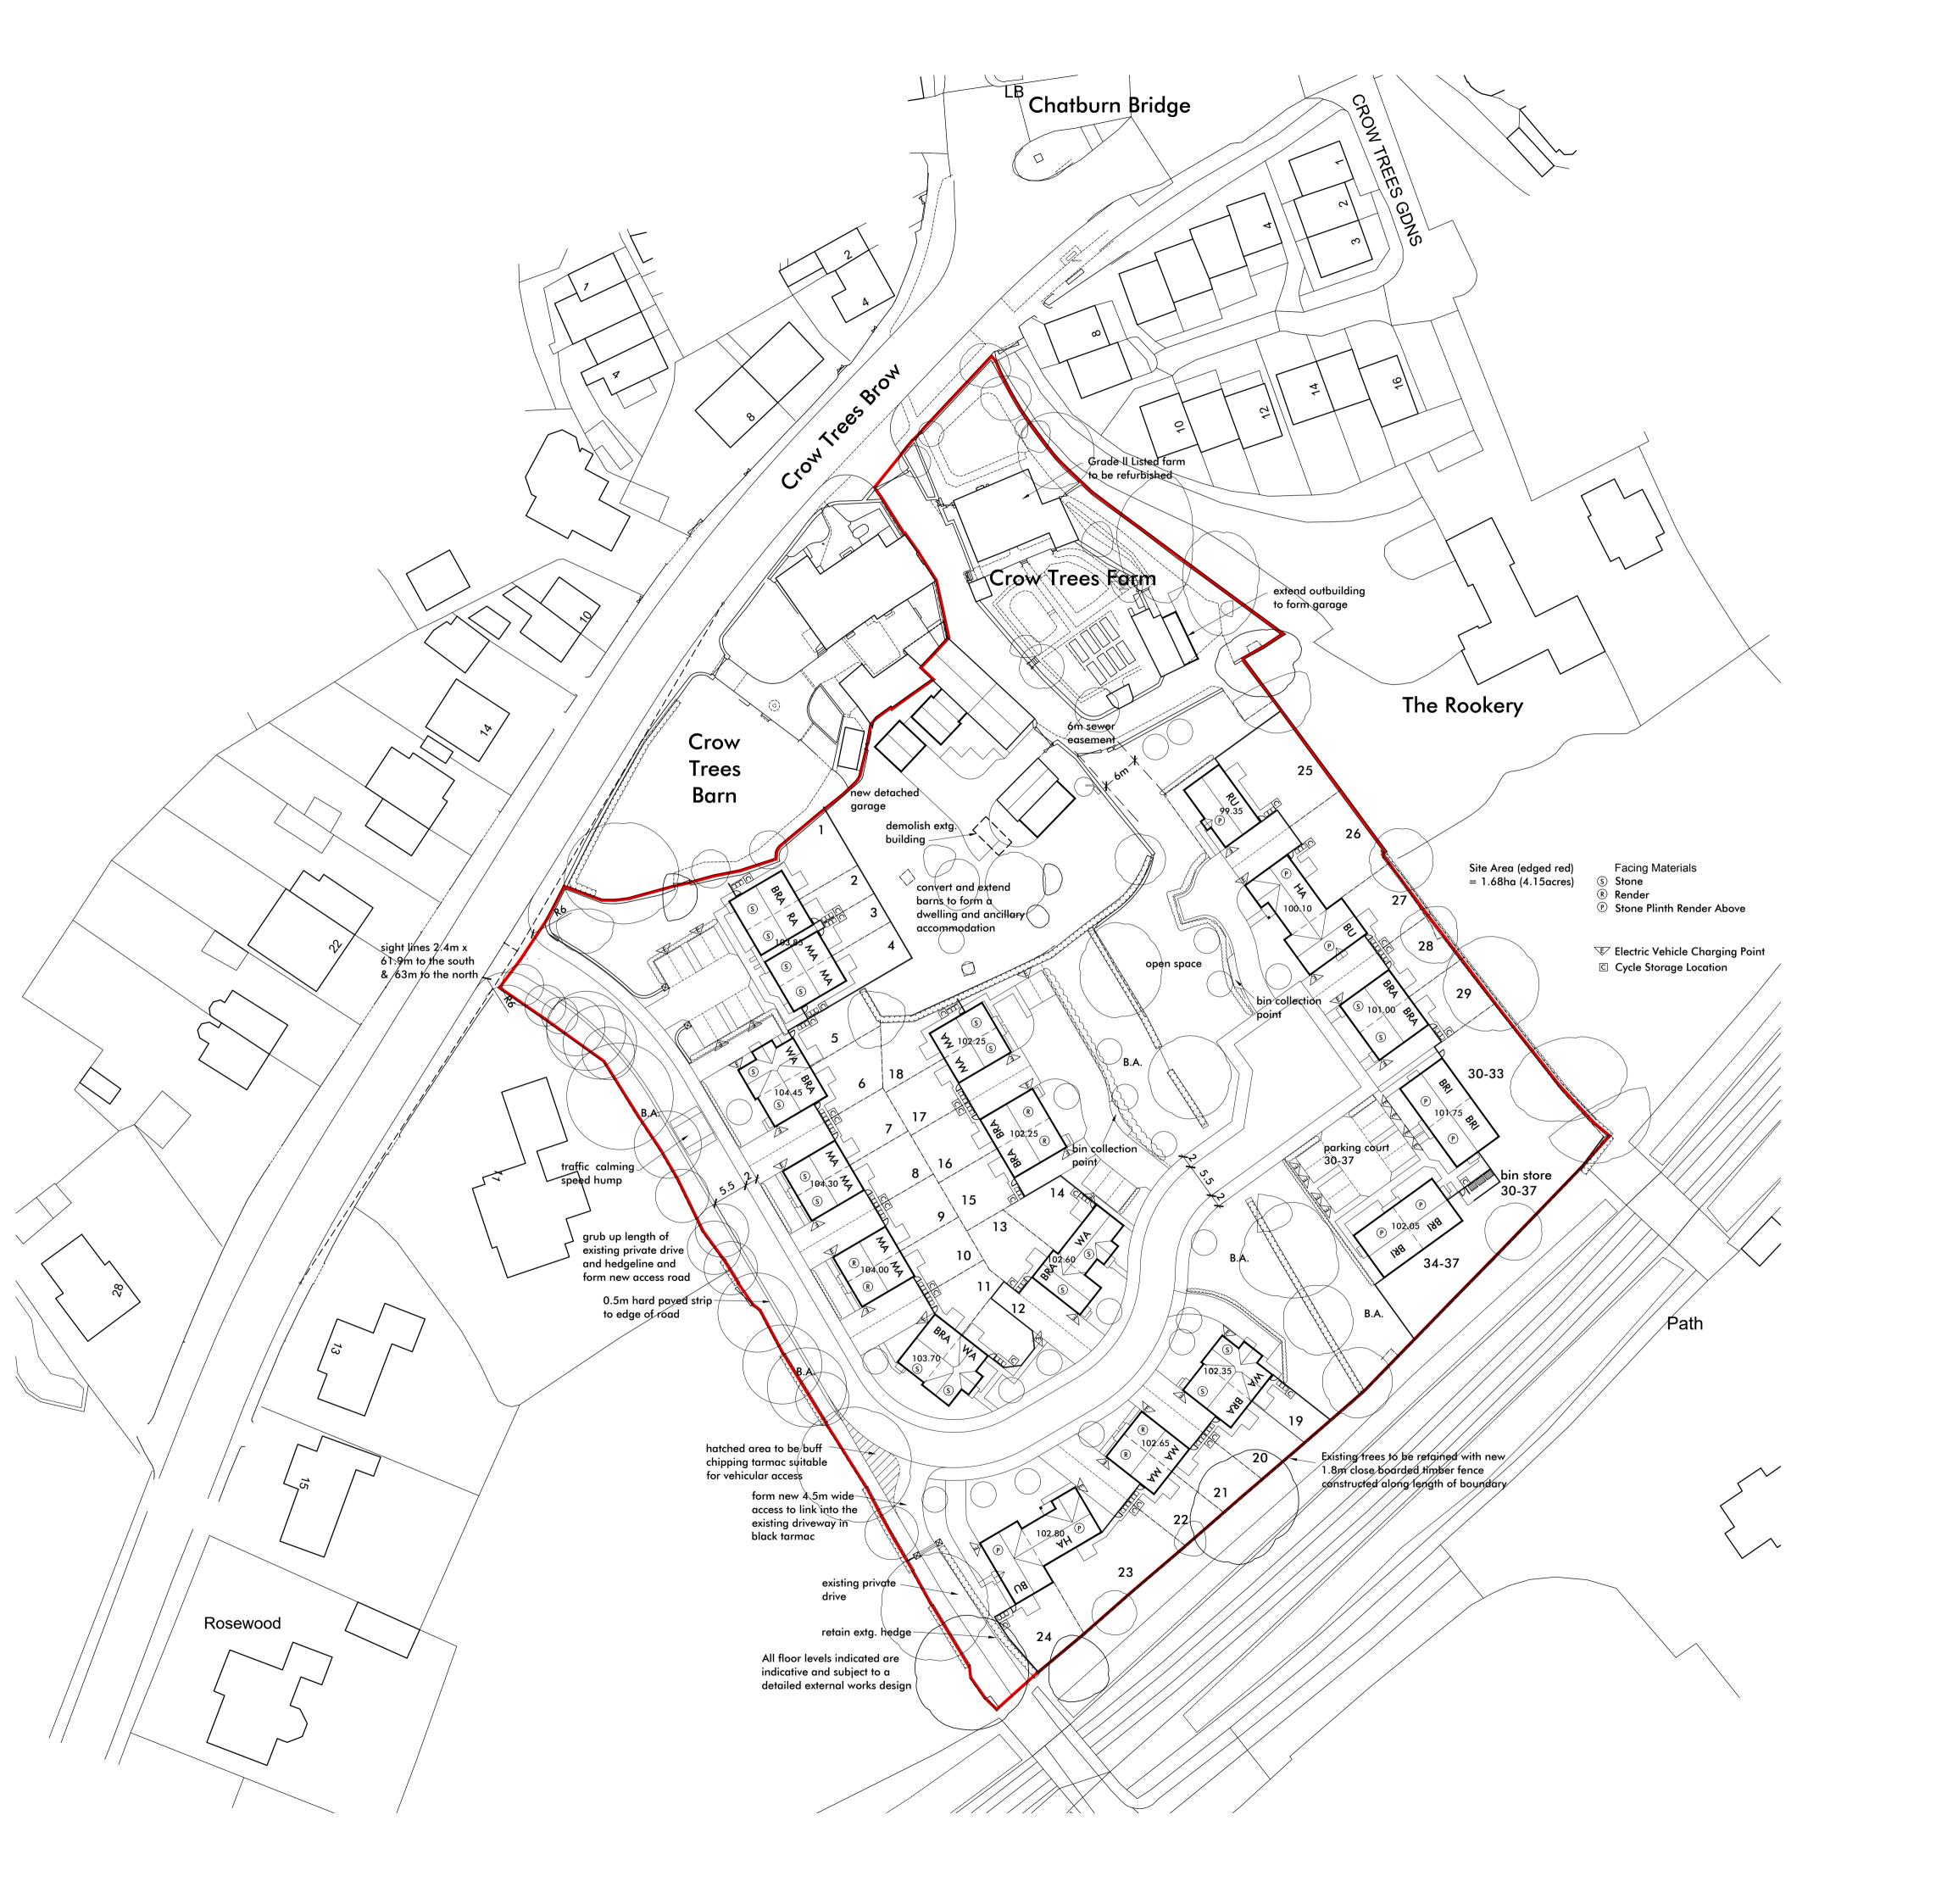

**Pringle Hon** ccommod House Refer BRI - Bristow BRI - Bristow\_ BU - Burton RU - Ruxton HA - Hastings MA - Marsden MA - Marsden RA - Raleigh BRA - Bransfi BRA - Bransfi WA - Wainwrig Total

> Revision N A: Finishe B: Plots 2 C: Gener D: Southe E: Electric type block CLIENT

PROJEC

DRAWI DRAWN SCALE

Ohme ePod 7kW Electric Vehicle Charging Unit (or similar approved) to be wall mounted or fitted on pillar accessory where required

Indicative Cycle Storage Example

| nes - Crow Trees Farm, Chatburn<br>tion Schedule |                   |         |                               |          |                                     |  |  |  |  |  |
|--------------------------------------------------|-------------------|---------|-------------------------------|----------|-------------------------------------|--|--|--|--|--|
| rence                                            | Туре              | Bedroom | Floor Area (ft <sup>2</sup> ) | Quantity | Total Floor Area (ft <sup>2</sup> ) |  |  |  |  |  |
| /_GF                                             | Apartment         | 1       | 512                           | 4        | 2048                                |  |  |  |  |  |
| /_FF                                             | Apartment         | 1       | 613                           | 4        | 2452                                |  |  |  |  |  |
|                                                  | Semi-Bungalow     | 2       | 719                           | 2        | 1438                                |  |  |  |  |  |
|                                                  | Detached Bungalow | 2       | 719                           | 1        | 719                                 |  |  |  |  |  |
| S                                                | Semi-Bungalow     | 2       | 744                           | 2        | 1488                                |  |  |  |  |  |
| n                                                | Mews House        | 2       | 795                           | 2        | 1590                                |  |  |  |  |  |
| n                                                | Semi-House        | 2       | 795                           | 8        | 6360                                |  |  |  |  |  |
|                                                  | Mews House        | 3       | 927                           | 1        | 927                                 |  |  |  |  |  |
| field                                            | Mews House        | 3       | 951                           | 1        | 951                                 |  |  |  |  |  |
| field                                            | Semi-House        | 3       | 951                           | 8        | 7608                                |  |  |  |  |  |
| right                                            | Semi-House        | 4       | 1079                          | 4        | 4316                                |  |  |  |  |  |
|                                                  |                   | 25      | 8805                          | 37       | 29897                               |  |  |  |  |  |
|                                                  | 1                 |         |                               |          |                                     |  |  |  |  |  |

|                                   |                                                                            |                                                           |                                                                                                                 |                                         |           | N                                                        |  |  |  |  |
|-----------------------------------|----------------------------------------------------------------------------|-----------------------------------------------------------|-----------------------------------------------------------------------------------------------------------------|-----------------------------------------|-----------|----------------------------------------------------------|--|--|--|--|
|                                   |                                                                            |                                                           | 0m                                                                                                              |                                         | 25m       | 50m                                                      |  |  |  |  |
| 2 and 24<br>eral rewo<br>nern bou | 4 corrected to 1<br>orking of the la<br>indary propose<br>e charging poin  | RA reference<br>yout and reduction<br>ad hedgerow replace | Scale 1:50<br>reased, biodiversity a<br>in units from 39 to 3<br>ed with 1.8m close bo<br>specification and loo | rea reduced<br>7<br>parded timber fence |           | 03/11/22<br>13/12/22<br>07/06/23<br>10/08/23<br>09/05/24 |  |  |  |  |
| Т                                 | Pringle H                                                                  | omes                                                      |                                                                                                                 |                                         |           |                                                          |  |  |  |  |
| СТ                                | Proposed Residential Development at                                        |                                                           |                                                                                                                 |                                         |           |                                                          |  |  |  |  |
|                                   | Crow Trees Farm, Crow Trees Brow, Chatburn, Clitheroe, Lancashire, BB7 4AA |                                                           |                                                                                                                 |                                         |           |                                                          |  |  |  |  |
| ING                               | Proposed                                                                   | Site Layout                                               |                                                                                                                 |                                         |           |                                                          |  |  |  |  |
| N                                 | ASL                                                                        | DATE                                                      | 21/09/22                                                                                                        | NUMBER                                  | 21/139/P0 | 1                                                        |  |  |  |  |
|                                   |                                                                            |                                                           |                                                                                                                 |                                         |           |                                                          |  |  |  |  |

REVISION E