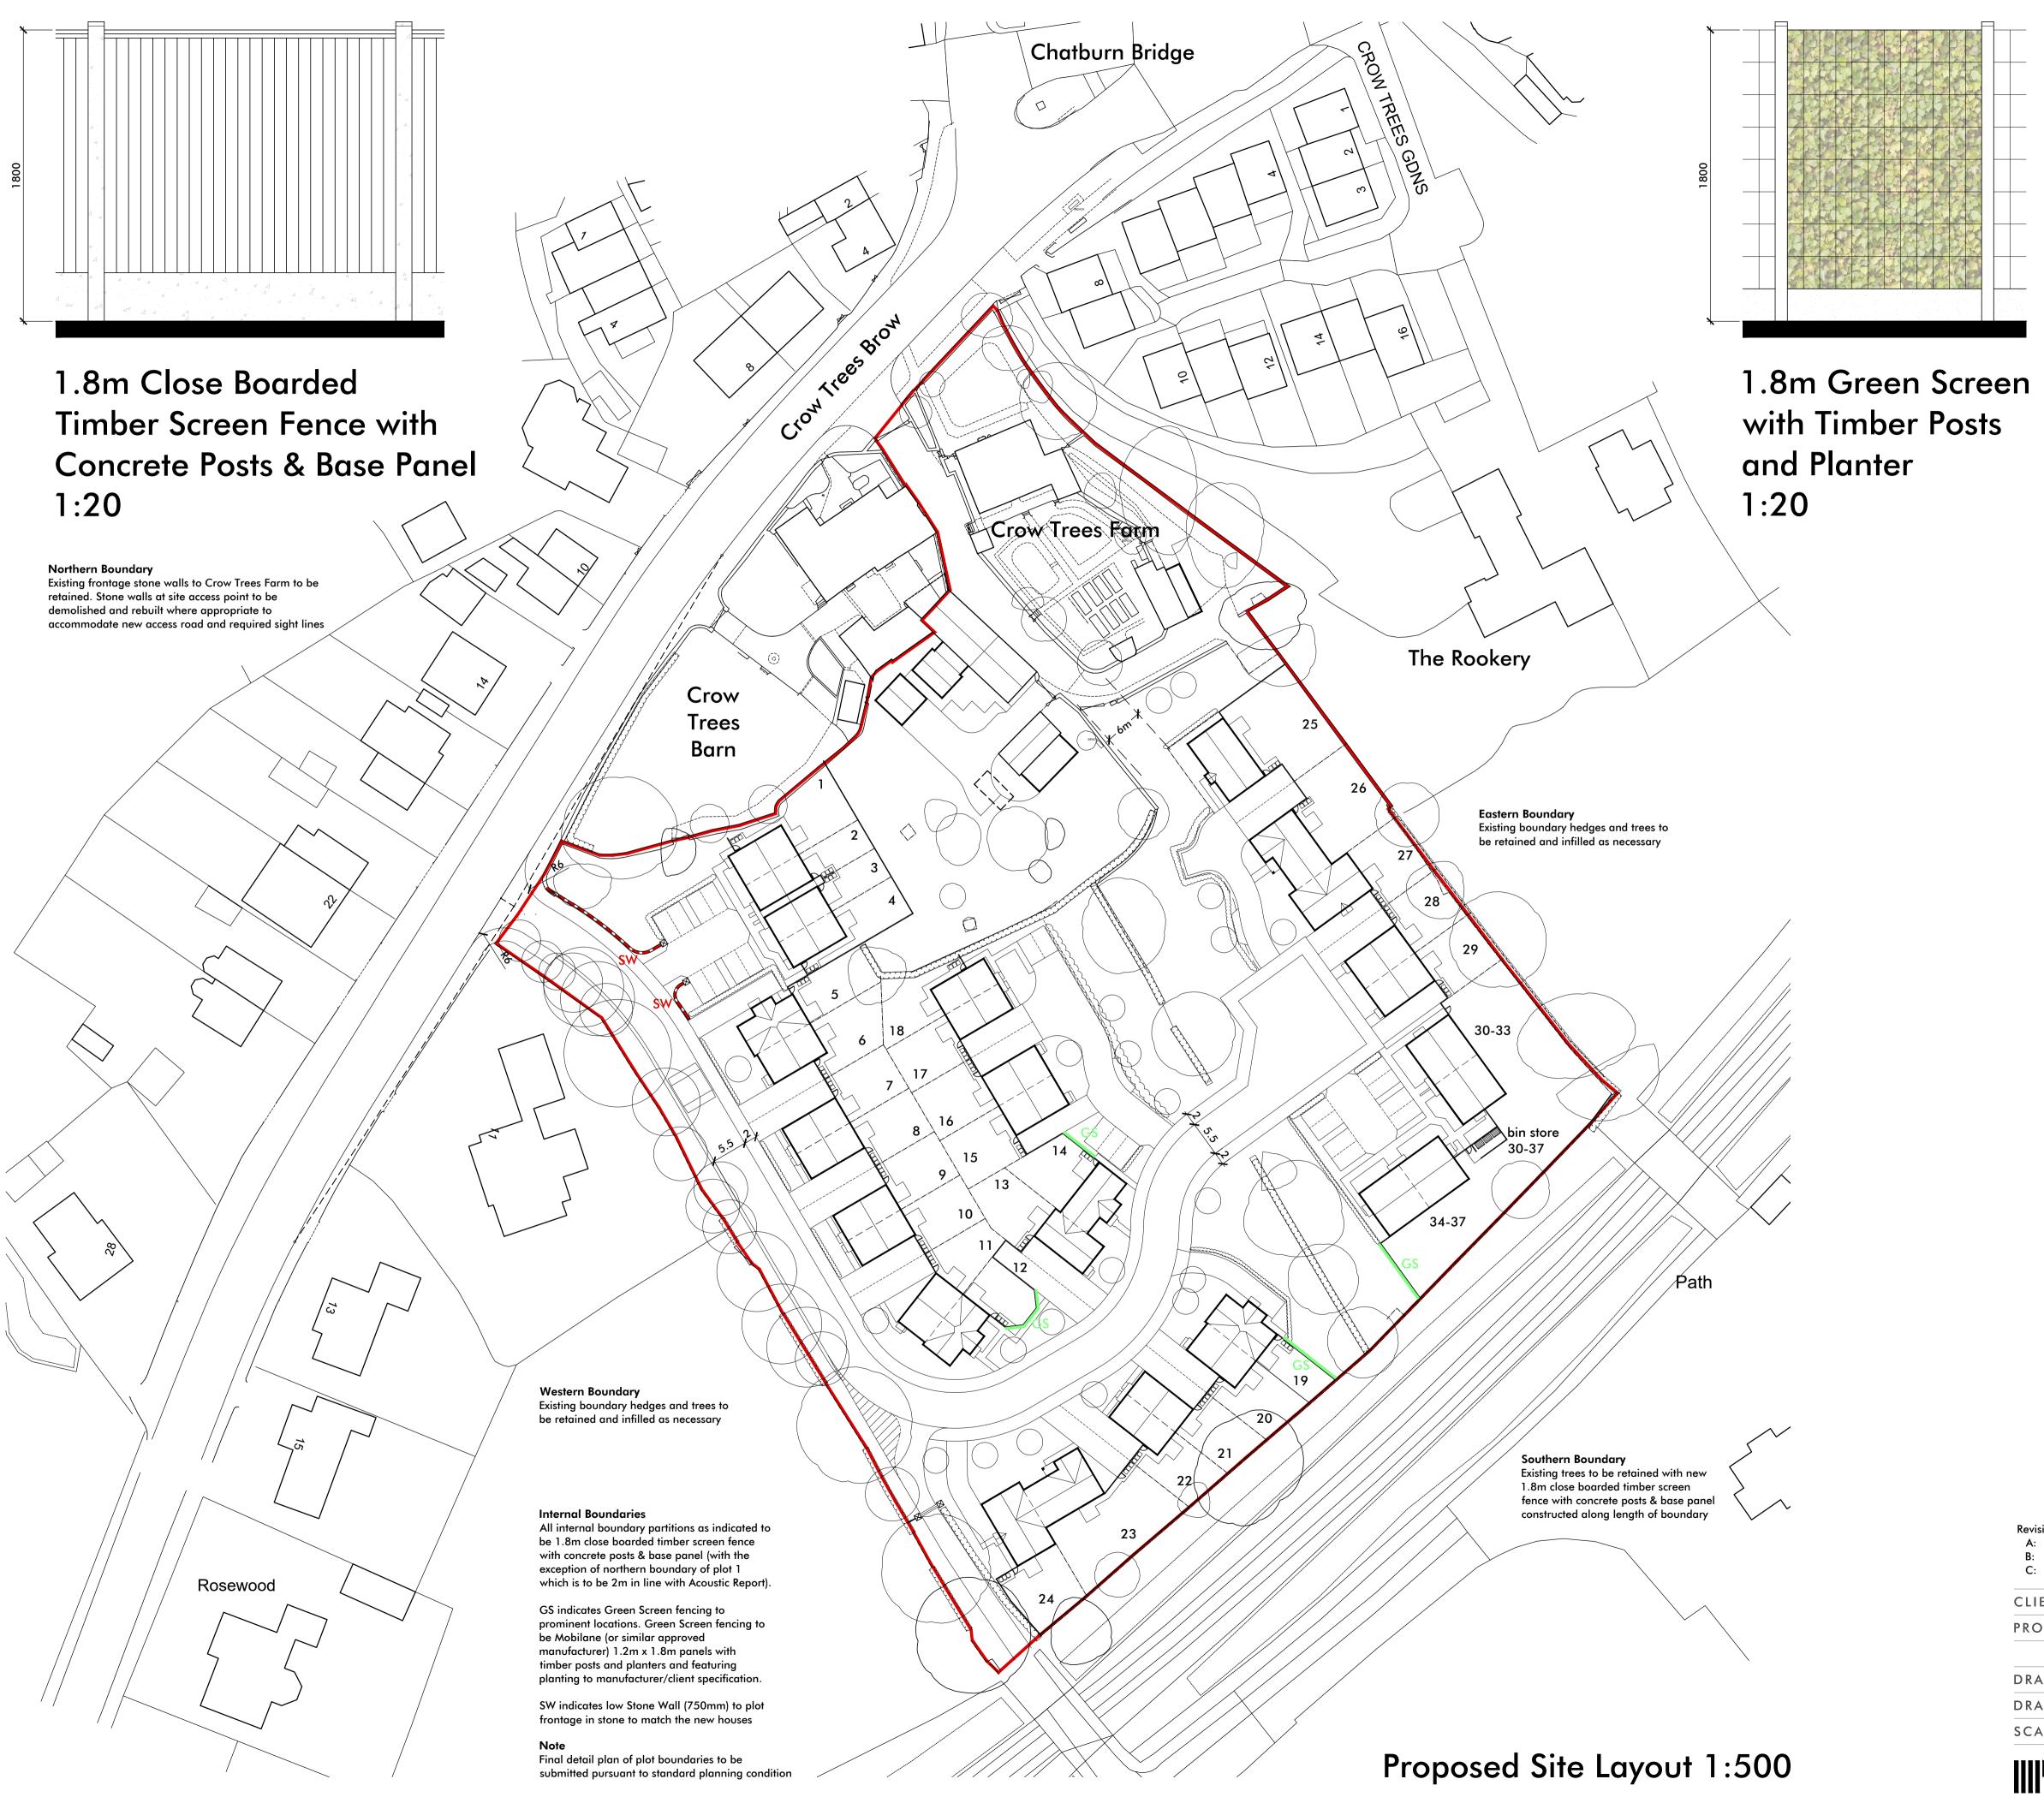

Aerial view of the site looking towards the southern & western boundaries

Aerial view of the site looking towards the eastern boundary

Aerial view of the site looking towards the northern boundary

|                |                                                                |                         |            |                   | N                                |
|----------------|----------------------------------------------------------------|-------------------------|------------|-------------------|----------------------------------|
|                | 0m                                                             | 1                       | lm         |                   | 2m                               |
|                | Scale 1:20                                                     | )                       |            |                   |                                  |
|                | 0m                                                             |                         | 25m        |                   | 50m                              |
|                | Scale 1:50                                                     | 0                       |            |                   |                                  |
| hedgerow repla | n in units from 39<br>ced with 1.8m clos<br>en screen fence de | se boarded timber fe    | nce        | ASL<br>JAL<br>JAL | 07/06/23<br>10/08/23<br>01/07/24 |
| 5              |                                                                |                         |            |                   |                                  |
| dential Develo | opment at                                                      |                         |            |                   |                                  |
| ırm, Crow Tre  | es Brow, Chatb                                                 | urn, Clitheroe, Lo      | incashire, | BB7               | 4AA                              |
| ndary Treatme  | ent Details                                                    |                         |            |                   |                                  |
| DATE           | 04/11/22                                                       | NUMBER                  | 21/139     | /P04              |                                  |
| SHEET          | A1                                                             | REVISION                | С          |                   |                                  |
|                |                                                                | ston Road, Whittle-le-W |            |                   |                                  |

**Revision Notes:** 

A: General reworking of the layout
B: Southern boundary proposed he
C: Timber screen fence detail ame

CLIENT Pringle Homes

| CLIEINI |                                                                            |       |          |          |            |  |  |  |
|---------|----------------------------------------------------------------------------|-------|----------|----------|------------|--|--|--|
| PROJECT | Proposed Residential Development at                                        |       |          |          |            |  |  |  |
|         | Crow Trees Farm, Crow Trees Brow, Chatburn, Clitheroe, Lancashire, BB7 4AA |       |          |          |            |  |  |  |
| DRAWING | Proposed Boundary Treatment Details                                        |       |          |          |            |  |  |  |
| DRAWN   | JAL                                                                        | DATE  | 04/11/22 | NUMBER   | 21/139/P04 |  |  |  |
| SCALE   | Varies                                                                     | SHEET | A1       | REVISION | С          |  |  |  |