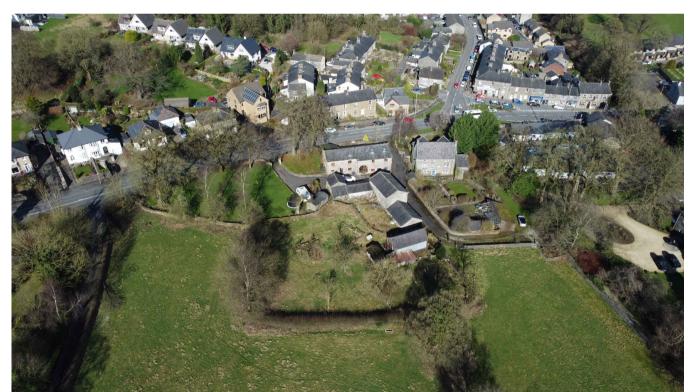

Aerial view of the site looking towards the southern & western boundaries

Aerial view of the site looking towards the eastern boundary

Aerial view of the site looking towards the northern boundary

|                |                                                                |                         |            |                   | N                                |
|----------------|----------------------------------------------------------------|-------------------------|------------|-------------------|----------------------------------|
|                | 0m                                                             | 1                       | lm         |                   | 2m                               |
|                | Scale 1:20                                                     | )                       |            |                   |                                  |
|                | 0m                                                             |                         | 25m        |                   | 50m                              |
|                | Scale 1:50                                                     | 0                       |            |                   |                                  |
| hedgerow repla | n in units from 39<br>ced with 1.8m clos<br>en screen fence de | se boarded timber fe    | nce        | ASL<br>JAL<br>JAL | 07/06/23<br>10/08/23<br>01/07/24 |
| 5              |                                                                |                         |            |                   |                                  |
| dential Develo | opment at                                                      |                         |            |                   |                                  |
| ırm, Crow Tre  | es Brow, Chatb                                                 | urn, Clitheroe, Lo      | incashire, | BB7               | 4AA                              |
| ndary Treatme  | ent Details                                                    |                         |            |                   |                                  |
| DATE           | 04/11/22                                                       | NUMBER                  | 21/139     | /P04              |                                  |
| SHEET          | A1                                                             | REVISION                | С          |                   |                                  |
|                |                                                                | ston Road, Whittle-le-W |            |                   |                                  |