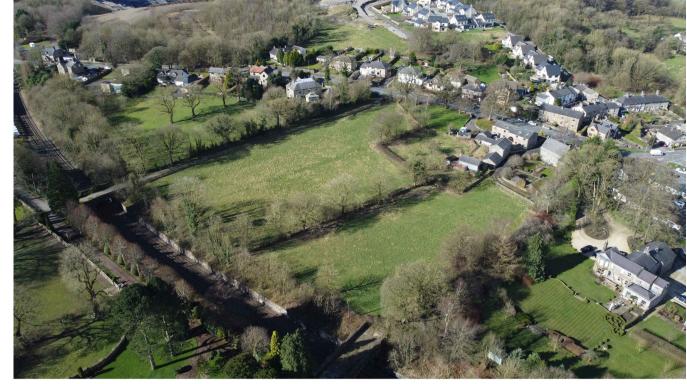

Aerial view of the site looking towards the southern & western boundaries

Aerial view of the site looking towards the eastern boundary

Aerial view of the site looking towards the northern boundary

|                |                                                                |                         |            |                   | N                                |
|----------------|----------------------------------------------------------------|-------------------------|------------|-------------------|----------------------------------|
|                | 0m                                                             | 1                       | lm         |                   | 2m                               |
|                | Scale 1:20                                                     | )                       |            |                   |                                  |
|                | 0m                                                             |                         | 25m        |                   | 50m                              |
|                | Scale 1:50                                                     | 0                       |            |                   |                                  |
| hedgerow repla | n in units from 39<br>ced with 1.8m clos<br>en screen fence de | se boarded timber fe    | nce        | ASL<br>JAL<br>JAL | 07/06/23<br>10/08/23<br>01/07/24 |
| 5              |                                                                |                         |            |                   |                                  |
| dential Develo | opment at                                                      |                         |            |                   |                                  |
| ırm, Crow Tre  | es Brow, Chatb                                                 | urn, Clitheroe, Lo      | incashire, | BB7               | 4AA                              |
| ndary Treatme  | ent Details                                                    |                         |            |                   |                                  |
| DATE           | 04/11/22                                                       | NUMBER                  | 21/139     | /P04              |                                  |
| SHEET          | A1                                                             | REVISION                | С          |                   |                                  |
|                |                                                                | ston Road, Whittle-le-W |            |                   |                                  |