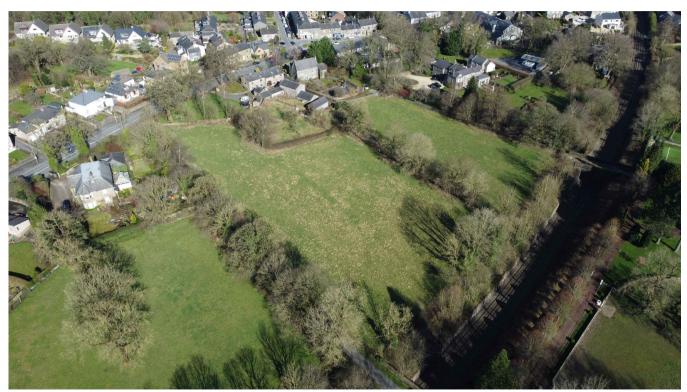

Aerial view of the site looking towards the southern & western boundaries

Aerial view of the site looking towards the eastern boundary

Aerial view of the site looking towards the northern boundary

|                |                                                                |                         |            |                   | N                                |
|----------------|----------------------------------------------------------------|-------------------------|------------|-------------------|----------------------------------|
|                | 0m                                                             | 1                       | lm         |                   | 2m                               |
|                | Scale 1:20                                                     | )                       |            |                   |                                  |
|                | 0m                                                             |                         | 25m        |                   | 50m                              |
|                | Scale 1:50                                                     | 0                       |            |                   |                                  |
| hedgerow repla | n in units from 39<br>ced with 1.8m clos<br>en screen fence de | se boarded timber fe    | nce        | ASL<br>JAL<br>JAL | 07/06/23<br>10/08/23<br>01/07/24 |
| 5              |                                                                |                         |            |                   |                                  |
| dential Develo | opment at                                                      |                         |            |                   |                                  |
| ırm, Crow Tre  | es Brow, Chatb                                                 | urn, Clitheroe, Lo      | incashire, | BB7               | 4AA                              |
| ndary Treatme  | ent Details                                                    |                         |            |                   |                                  |
| DATE           | 04/11/22                                                       | NUMBER                  | 21/139     | /P04              |                                  |
| SHEET          | A1                                                             | REVISION                | С          |                   |                                  |
|                |                                                                | ston Road, Whittle-le-W |            |                   |                                  |