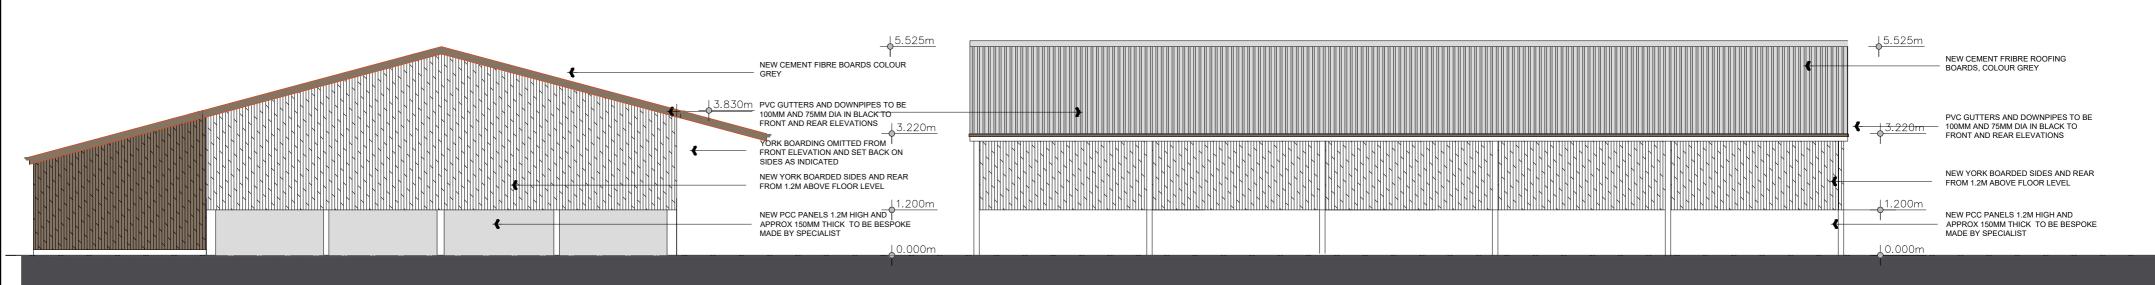

NORTH WEST

SOUTH WEST

B 28.12.24 Alts to suit planners comments of 24.12.24 re-orientation

A 23.09.24 Alts to suit planners comments of 13.09.24

Date Description

## Drawing Tit

PROPOSED ELEVATIONS (Sheet 1 of 2)

| Job/Scheme Number |         | Draying Number |                |   |
|-------------------|---------|----------------|----------------|---|
| 0744              | 0744/93 |                | Drawing No 1 5 |   |
| Scale             | Date    | Drawn          | Checked        |   |
| 1/100             | May 24  | a.t.l-h.       |                | • |