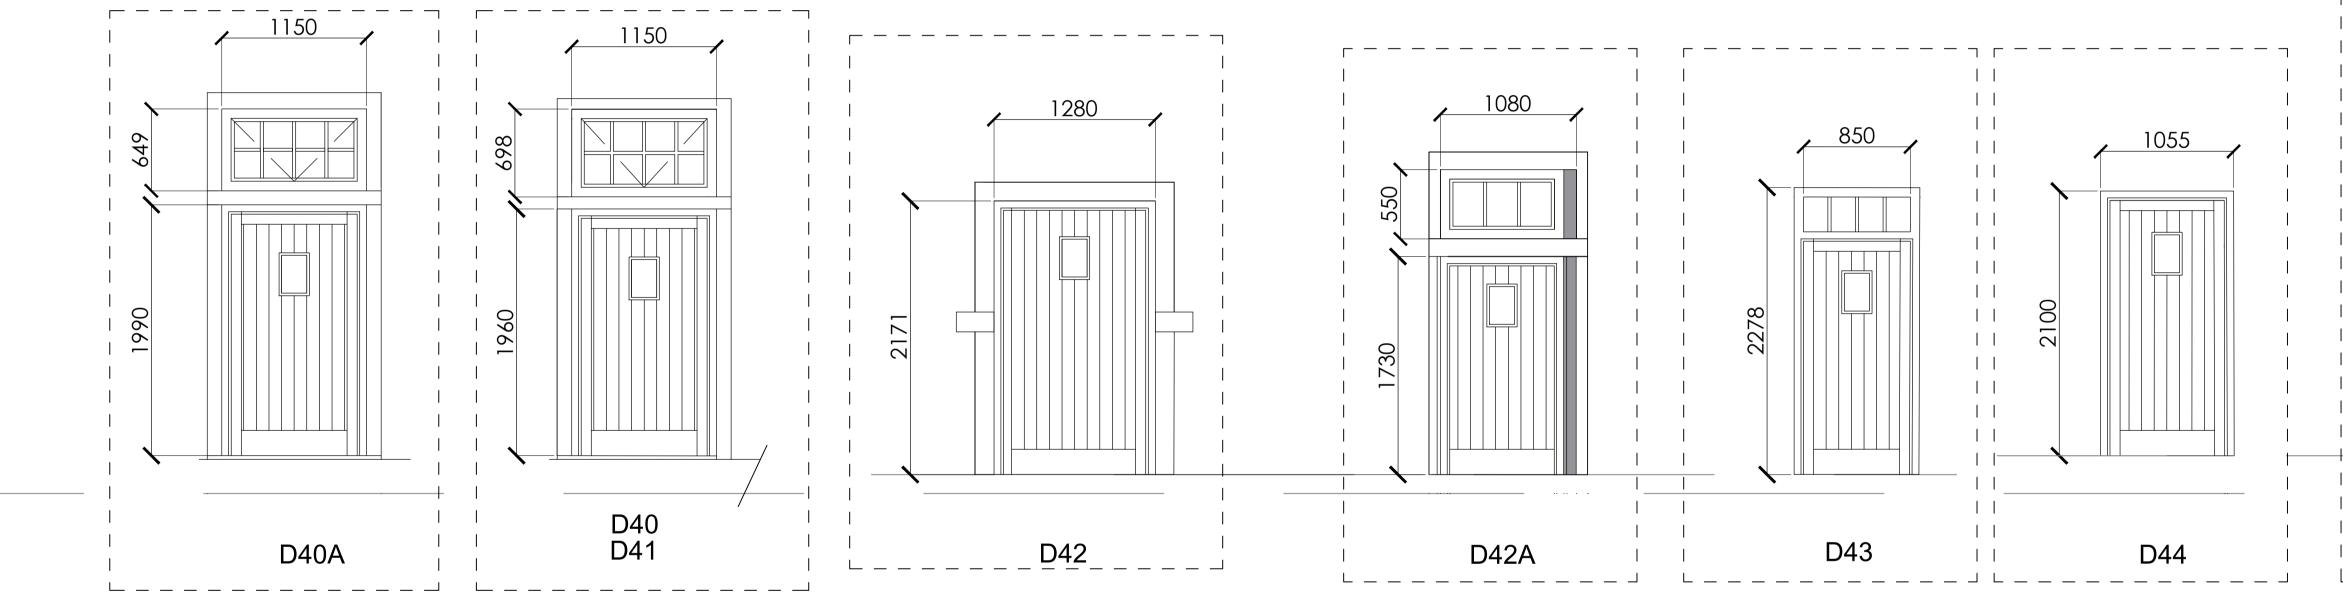

PRE FINISHED PAINTED HARDWOOD TIMBER DOORS (HINGED), LEDGED BRACED AND FRAMED AND FINISHED BOTH SIDES WITH VERTICAL BOARDING 1:30

HATCHED LINE TO OUTSIDE EDGE OF SOME FRAMES INDICATES 25MM OF FRAME SAT BEHIND STONE JAMB POSITION & WIDTH OF DOORS INTERNALLY ON REBATE

## FOR CONSTRUCTION

Root Farm Dunsop Bridge Drawing title PROPOSED WINDOW SCHEDULE CENTRAL BARN (working drawing) Scale Job No. Drg No. 1:50 HB105 CB06 C

The Duchy of Lancaster

Contract