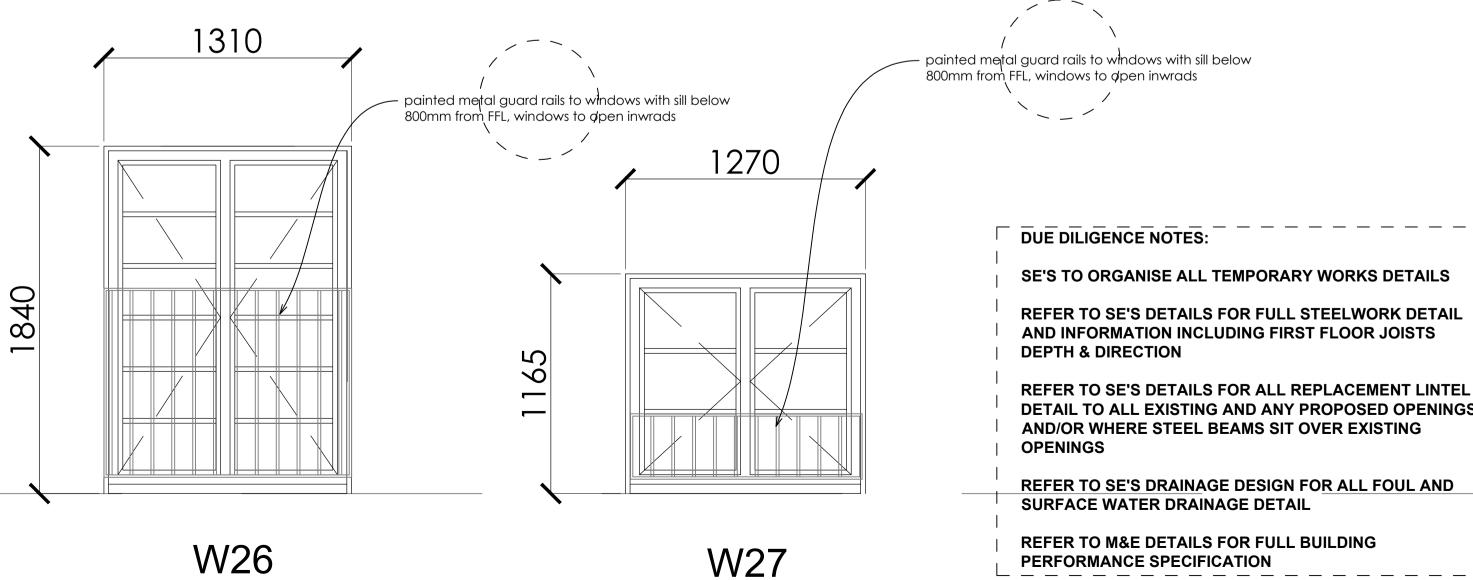

ALL WINDOW FRAMES TO BE FINISHED RAL 7016 MATT EXTERNALLY AND RAL 9010 MATT INTERNALLY ALL PAINTED HARDWOOD DOORS AND THEIR FRAMES TO BE FINISHED RAL 9010 INTERNALLY AND RAL 7016 EXTERNALLY ALL GLAZING, TO BE 24MM ARGON FILLED DOUBLE GLAZED UNITS WITH TOUGHENED GLASS AS NECESSARY TO ALL WINDOWS WITH SILLS BELOW 800MM FROM FFL, TO ALL GLAZING TO DOORS AND TO ALL GLASS WITHIN 300MM OF ALL DOOR POSITIONS ALL WINDOWS AND DOORS TO THE GROUND FLOOR AND ACCESSIBLE FIRST FLOOR LOCATIONS ARE TO BE PAS 24 COMPLIANT

ALL WINDOWS TO HAVE 50MM DEEP TIMBER CILL WITH SHORT STUB PROJECTION EXPOSED TIMBER FRAME TO BE 50MM WITH 25MM VISIBLE FLUSH CASEMENT AND 25MM GLAZING BARS / SUB DIVISIONS

OPENING OPERATION - TOP / SIDE HUNG INDICATED WITH ARROW HEAD POINTING TO HANDLE POSITION WHEN VIEWED EXTERNALLY, **UNMARKED GLASS IS DIRECT FIXED/NON OPENING** 

PRE FINISHED PAINTED HARDWOOD FLUSH CASEMENT WINDOWS WITH MIN 24MM ARGON FILLED DOUBLE GLAZED UNITS 1:20

THIS DRAWING TOGETHER WITH THE DESIGN IS COPYRIGHT OF THE ARCHITECT. FIGURED DIMENSIONS SHOULD BE FOLLOWED AND SCALED DIMENSIONS SHOULD BE CHECKED WITH THE ARCHITECT. ANY DISCREPANCY MUST BE REPORTED TO THE ARCHITECT IMMEDIATELY AND PRIOR TO PROCEEDING.

DETAIL TO ALL EXISTING AND ANY PROPOSED OPENINGS

REFER TO SE'S DRAINAGE DESIGN FOR ALL FOUL AND

## FOR CONSTRUCTION

Root Farm Dunsop Bridge Drawing title PROPOSED WINDOW SCHEDULE CENTRAL BARN (working drawing) Scale Job No. Drg No. 1:50 HB105 CB06 C

The Duchy of Lancaster

Contract