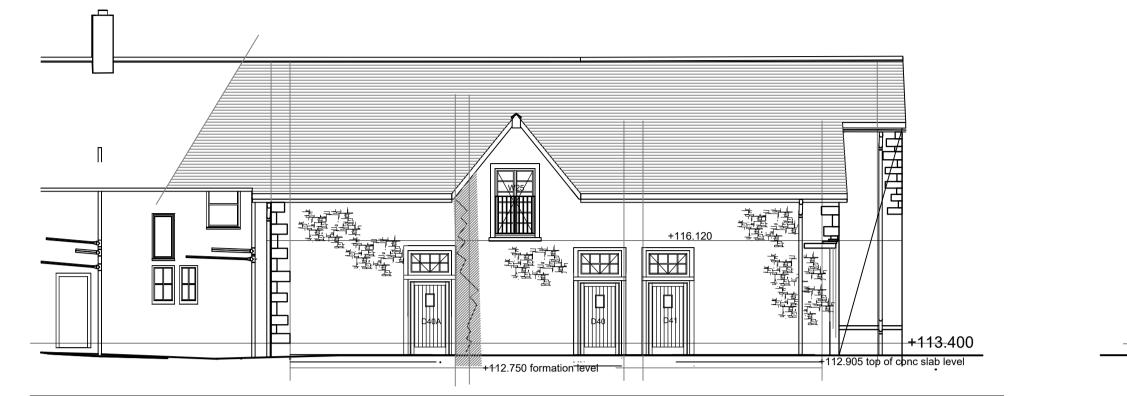

## FOR CONSTRUCTION

Root Farm Dunsop Bridge Drawing title PROPOSED WINDOW SCHEDULE CENTRAL BARN (working drawing) Scale Job No. Drg No. 1:50 HB105 CB06 C

The Duchy of Lancaster

Contract