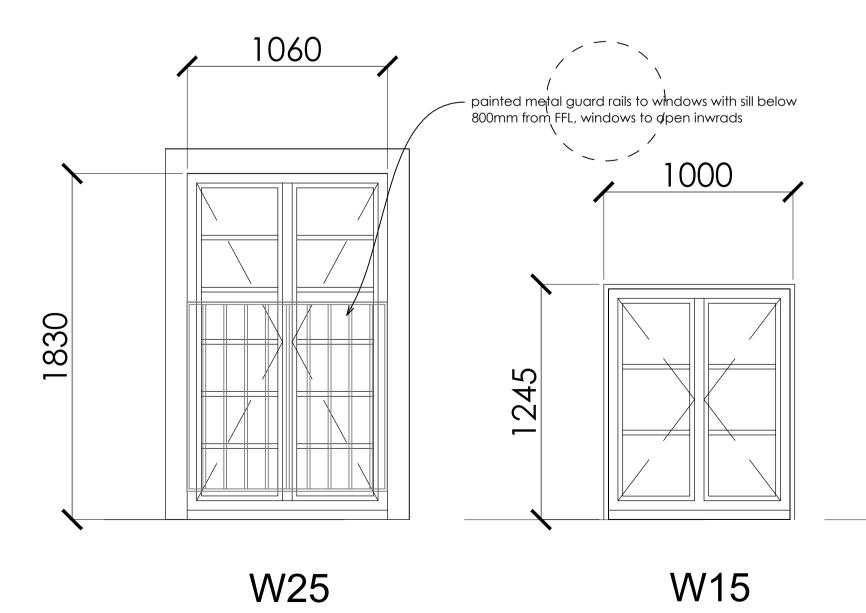

ALL WINDOW FRAMES TO BE FINISHED RAL 7016 MATT EXTERNALLY AND RAL 9010 MATT INTERNALLY ALL PAINTED HARDWOOD DOORS AND THEIR FRAMES TO BE FINISHED RAL 9010 INTERNALLY AND RAL 7016 EXTERNALLY ALL GLAZING, TO BE 24MM ARGON FILLED DOUBLE GLAZED UNITS WITH TOUGHENED GLASS AS NECESSARY TO ALL WINDOWS WITH SILLS BELOW 800MM FROM FFL, TO ALL GLAZING TO DOORS AND TO ALL GLASS WITHIN 300MM OF ALL DOOR POSITIONS ALL WINDOWS AND DOORS TO THE GROUND FLOOR AND ACCESSIBLE FIRST FLOOR LOCATIONS ARE TO BE PAS 24 COMPLIANT

ALL WINDOWS TO HAVE 50MM DEEP TIMBER CILL WITH SHORT STUB PROJECTION EXPOSED TIMBER FRAME TO BE 50MM WITH 25MM VISIBLE FLUSH CASEMENT AND 25MM GLAZING BARS / SUB DIVISIONS

OPENING OPERATION - TOP / SIDE HUNG INDICATED WITH ARROW HEAD POINTING TO HANDLE POSITION WHEN VIEWED EXTERNALLY, **UNMARKED GLASS IS DIRECT FIXED/NON OPENING** 

PRE FINISHED PAINTED HARDWOOD FLUSH CASEMENT WINDOWS WITH MIN 24MM ARGON FILLED DOUBLE GLAZED UNITS 1:20

THIS DRAWING TOGETHER WITH THE DESIGN IS COPYRIGHT OF THE ARCHITECT. FIGURED DIMENSIONS SHOULD BE FOLLOWED AND SCALED DIMENSIONS SHOULD BE CHECKED WITH THE ARCHITECT. ANY DISCREPANCY MUST BE REPORTED TO THE ARCHITECT IMMEDIATELY AND PRIOR TO PROCEEDING.

## FOR CONSTRUCTION

Root Farm Dunsop Bridge Drawing title PROPOSED WINDOW SCHEDULE CENTRAL BARN (working drawing) Scale Job No. Drg No. 1:50 HB105 CB06 C

The Duchy of Lancaster

Contract