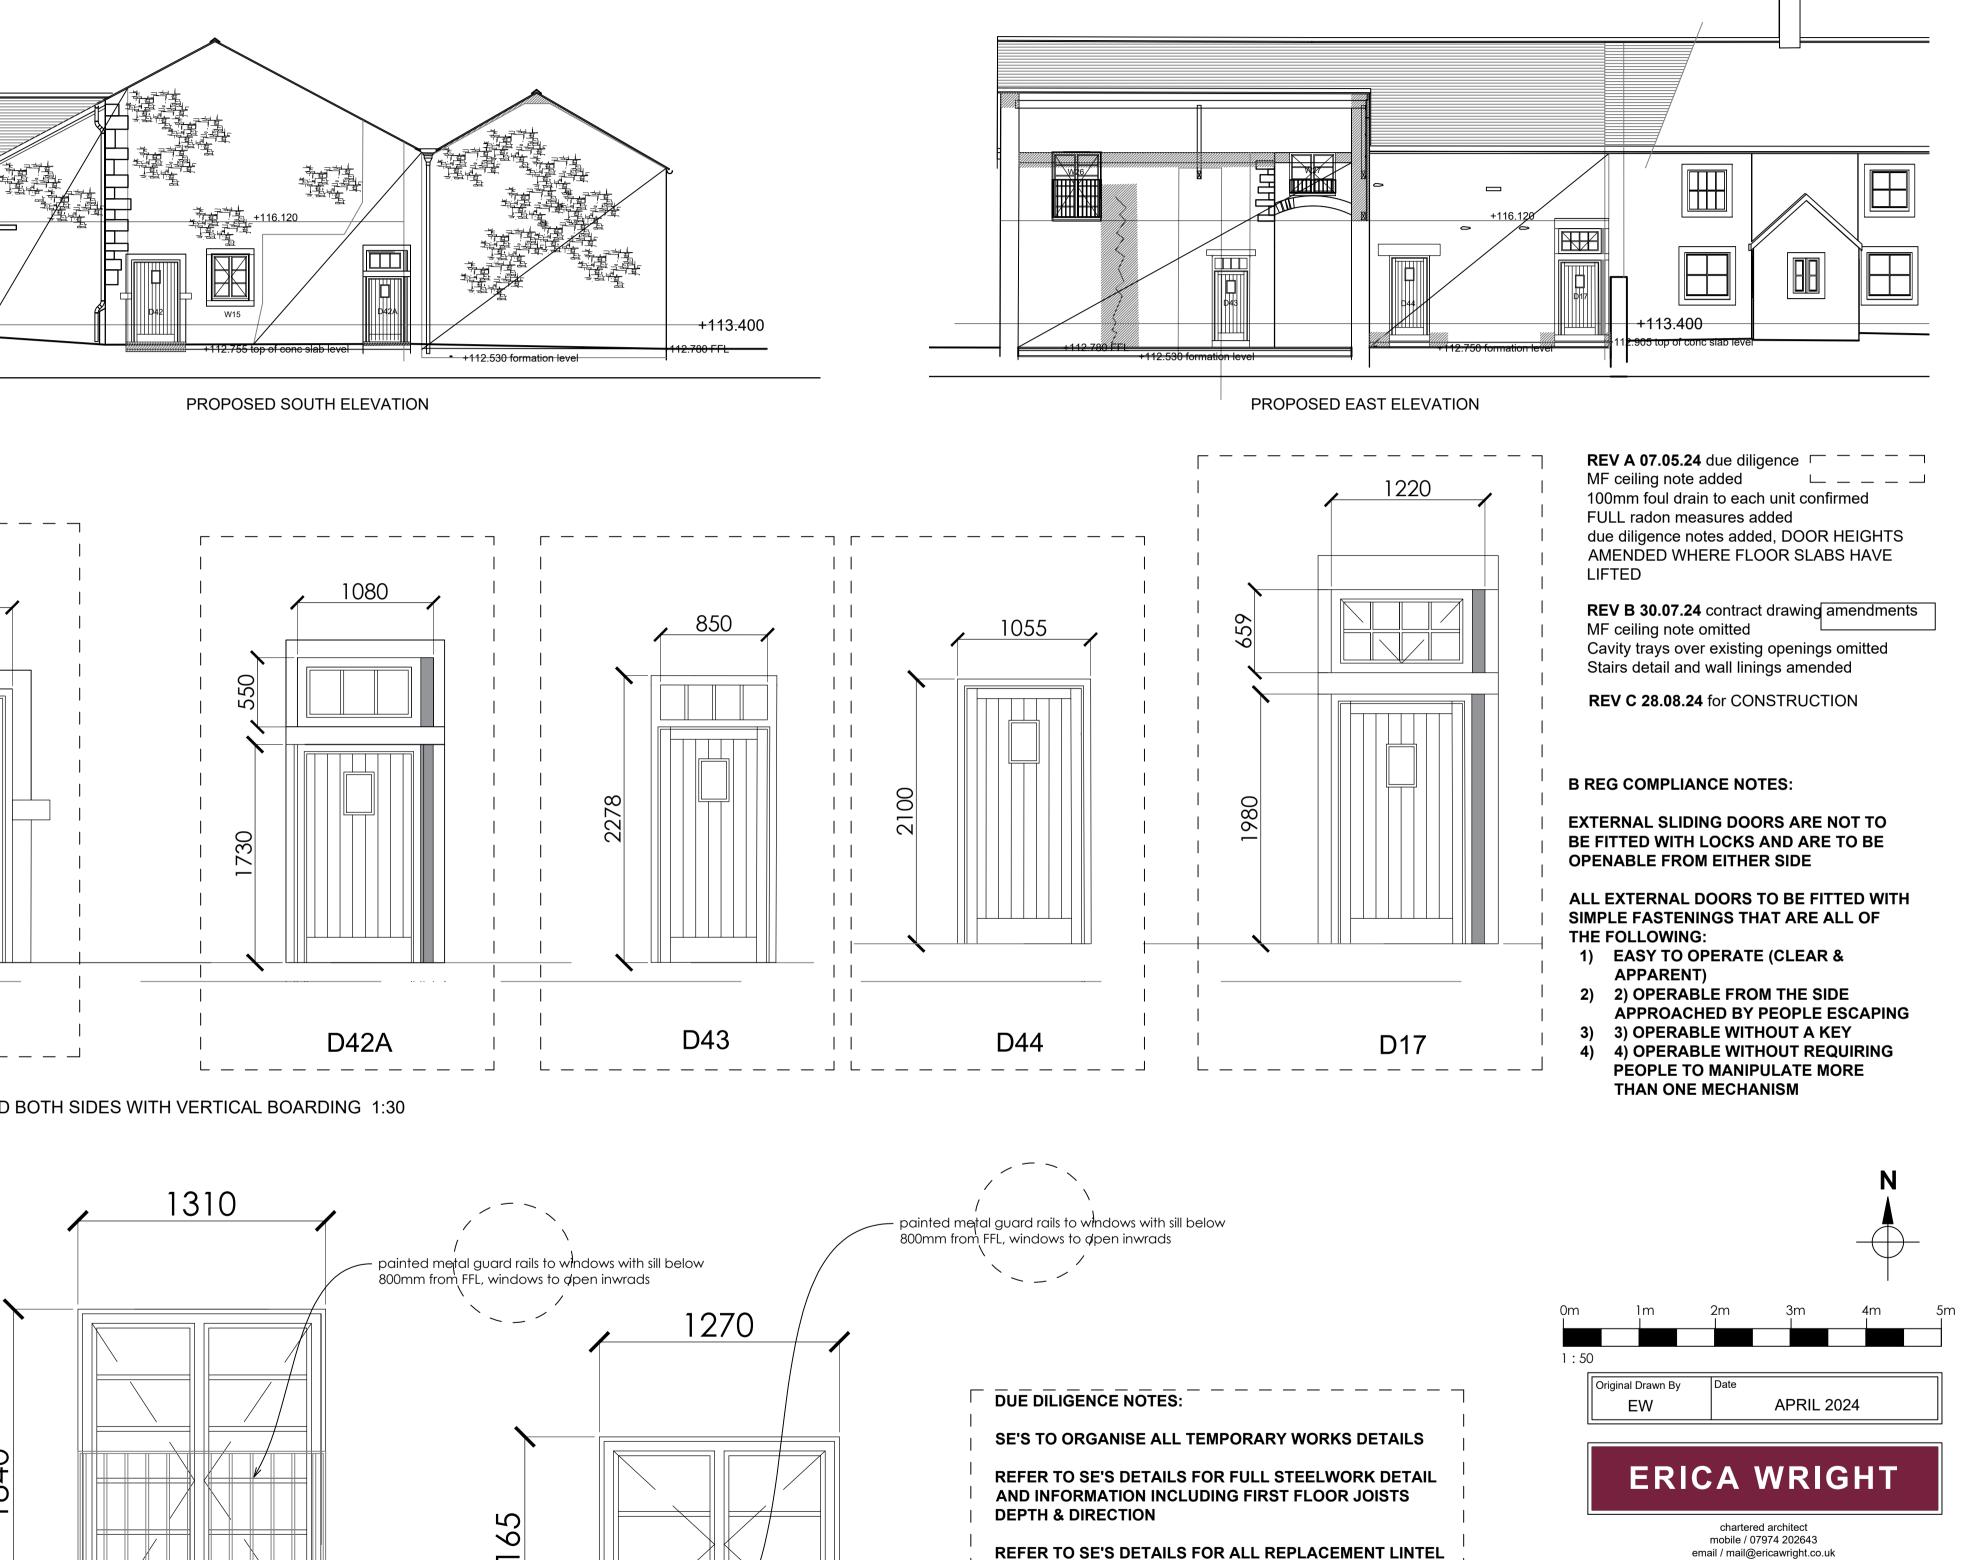

ALL WINDOW FRAMES TO BE FINISHED RAL 7016 MATT EXTERNALLY AND RAL 9010 MATT INTERNALLY ALL PAINTED HARDWOOD DOORS AND THEIR FRAMES TO BE FINISHED RAL 9010 INTERNALLY AND RAL 7016 EXTERNALLY ALL GLAZING, TO BE 24MM ARGON FILLED DOUBLE GLAZED UNITS WITH TOUGHENED GLASS AS NECESSARY TO ALL WINDOWS WITH SILLS BELOW 800MM FROM FFL, TO ALL GLAZING TO DOORS AND TO ALL GLASS WITHIN 300MM OF ALL DOOR POSITIONS ALL WINDOWS AND DOORS TO THE GROUND FLOOR AND ACCESSIBLE FIRST FLOOR LOCATIONS ARE TO BE PAS 24 COMPLIANT

PRE FINISHED PAINTED HARDWOOD TIMBER DOORS (HINGED), LEDGED BRACED AND FRAMED AND FINISHED BOTH SIDES WITH VERTICAL BOARDING 1:30

HATCHED LINE TO OUTSIDE EDGE OF SOME FRAMES INDICATES 25MM OF FRAME SAT BEHIND STONE JAMB POSITION & WIDTH OF DOORS INTERNALLY ON REBATE

ALL WINDOWS TO HAVE 50MM DEEP TIMBER CILL WITH SHORT STUB PROJECTION EXPOSED TIMBER FRAME TO BE 50MM WITH 25MM VISIBLE FLUSH CASEMENT AND 25MM GLAZING BARS / SUB DIVISIONS

OPENING OPERATION - TOP / SIDE HUNG INDICATED WITH ARROW HEAD POINTING TO HANDLE POSITION WHEN VIEWED EXTERNALLY, **UNMARKED GLASS IS DIRECT FIXED/NON OPENING** 

PRE FINISHED PAINTED HARDWOOD FLUSH CASEMENT WINDOWS WITH MIN 24MM ARGON FILLED DOUBLE GLAZED UNITS 1:20

THIS DRAWING TOGETHER WITH THE DESIGN IS COPYRIGHT OF THE ARCHITECT. FIGURED DIMENSIONS SHOULD BE FOLLOWED AND SCALED DIMENSIONS SHOULD BE CHECKED WITH THE ARCHITECT. ANY DISCREPANCY MUST BE REPORTED TO THE ARCHITECT IMMEDIATELY AND PRIOR TO PROCEEDING.

DETAIL TO ALL EXISTING AND ANY PROPOSED OPENINGS

REFER TO SE'S DRAINAGE DESIGN FOR ALL FOUL AND

## FOR CONSTRUCTION

Root Farm Dunsop Bridge Drawing title PROPOSED WINDOW SCHEDULE CENTRAL BARN (working drawing) Scale Job No. Drg No. 1:50 HB105 CB06 C

The Duchy of Lancaster

Contract