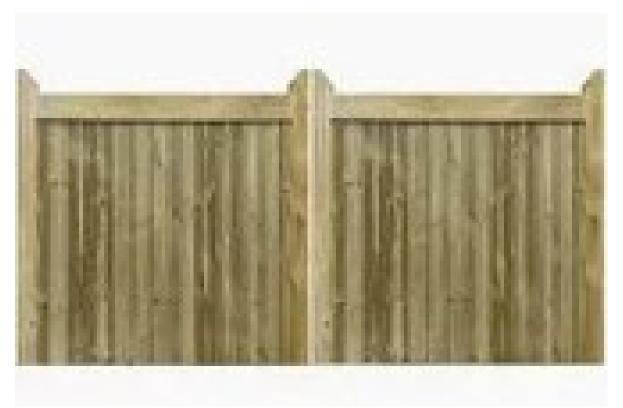

Detail of close boarded timber gates (rear view) to be positioned to north end of courtyard next to original Farmhouse

Detail of close boarded timber gates (front view) to be positioned to north end of courtyard next to original Farmhouse