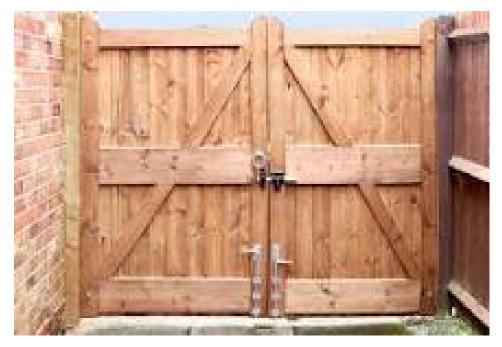

Detail of close boarded timber gates (rear view) to be positioned to north end of courtyard next to original Farmhouse

Detail of close boarded timber gates (front view) to be positioned to north end of courtyard next to original Farmhouse