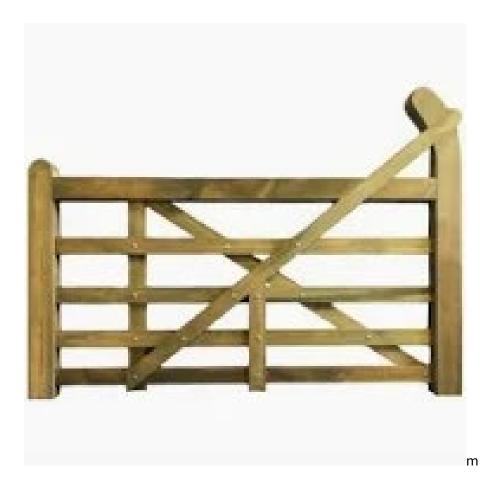

Typical 5 bar timber gates to be used if original metal gates are not salvageable, in same locations