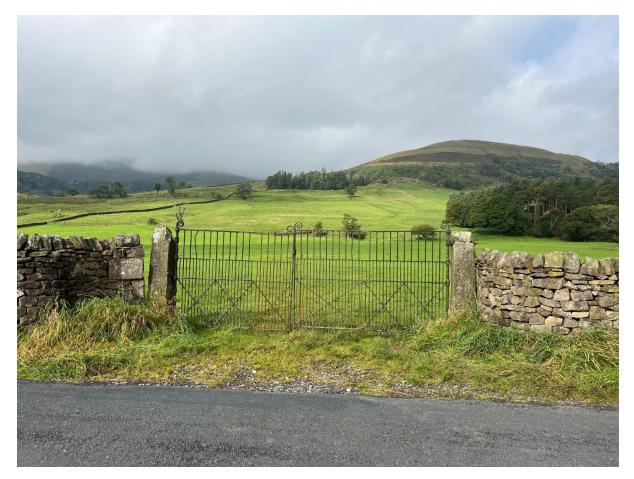

## Photo of original gates to surrounding agricultural field

The Duchy has a selection of these gates in storage which we are looking to refurbish and reuse

These gates – if suitable for reuse will sit between the' L Shaped' building and the Industrial Units and between the Dairy and the 'L Shaped' building.