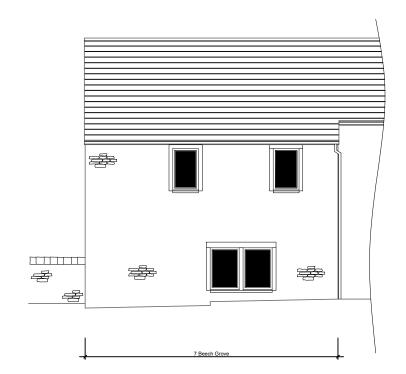

Existing Ground Floor Plan Scale 1:100

Existing North West Facing Elevation Scale 1:100

Existing South West Facing Elevation Scale 1:100

Existing South East Facing Elevation Scale 1:100

| A3 DO NOT SCALE THIS DRAWING | REVISIONS |            |             |             | CLIENT:       |                             | PROJECT:                        |                       | DRAWING TITLE: |                               |                      |
|------------------------------|-----------|------------|-------------|-------------|---------------|-----------------------------|---------------------------------|-----------------------|----------------|-------------------------------|----------------------|
| NOTES                        | REV       | DATE       | DESCRIPTION | DRAWN<br>BY | CHECKED<br>BY | Mr. & Mrs Hounslow          |                                 | , ,                   |                |                               | EXISTING<br>EVATIONS |
|                              |           | 19.08.2024 | 4 REDRAWN.  | KDH         | KDH           | DATE CREATED:<br>19-08-2024 | DRAWING SCALE:<br>As noted @ A3 |                       |                | CKED BY: QA CATEGORY:  QN N/A | QA CATEGORY:<br>N/A  |
|                              |           |            |             | DRAWIN      |               | DRAWING STATUS:             |                                 | DRAWING REF:          |                |                               | REV:                 |
|                              |           |            |             |             |               | FOR DISCUSSION              |                                 | TC / P9388 / 23 / 101 |                | 101                           | -                    |