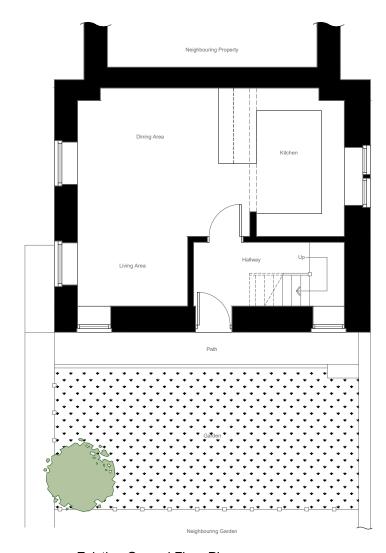

Existing Ground Floor Plan Scale 1:100

Existing North West Facing Elevation Scale 1:100

Existing South West Facing Elevation Scale 1:100

Existing South East Facing Elevation Scale 1:100

| A3 DO NOT SCALE THIS DRAWING | REVISIONS |            |             |             | CLIENT:       |                             | PROJECT:                        |                       | DRAWING TITLE: |                               |                      |
|------------------------------|-----------|------------|-------------|-------------|---------------|-----------------------------|---------------------------------|-----------------------|----------------|-------------------------------|----------------------|
| NOTES                        | REV       | DATE       | DESCRIPTION | DRAWN<br>BY | CHECKED<br>BY | Mr. & Mrs Hounslow          |                                 | , ,                   |                |                               | EXISTING<br>EVATIONS |
|                              |           | 19.08.2024 | 4 REDRAWN.  | KDH         | KDH           | DATE CREATED:<br>19-08-2024 | DRAWING SCALE:<br>As noted @ A3 |                       |                | CKED BY: QA CATEGORY:  QN N/A | QA CATEGORY:<br>N/A  |
|                              |           |            |             | DRAWIN      |               | DRAWING STATUS:             |                                 | DRAWING REF:          |                |                               | REV:                 |
|                              |           |            |             |             |               | FOR DISCUSSION              |                                 | TC / P9388 / 23 / 101 |                | 101                           | -                    |