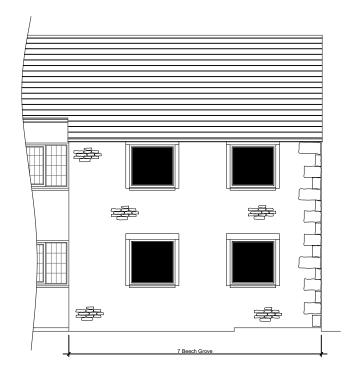

Existing Ground Floor Plan Scale 1:100

Existing North West Facing Elevation Scale 1:100

Existing South West Facing Elevation Scale 1:100

Existing South East Facing Elevation Scale 1:100

| A3 DO NOT SCALE THIS DRAWING | REVISIONS |            |             |             | CLIENT:       |                             | PROJECT:                        |                       | DRAWING TITLE: |                               |                      |
|------------------------------|-----------|------------|-------------|-------------|---------------|-----------------------------|---------------------------------|-----------------------|----------------|-------------------------------|----------------------|
| NOTES                        | REV       | DATE       | DESCRIPTION | DRAWN<br>BY | CHECKED<br>BY | Mr. & Mrs Hounslow          |                                 | , ,                   |                |                               | EXISTING<br>EVATIONS |
|                              |           | 19.08.2024 | 4 REDRAWN.  | KDH         | KDH           | DATE CREATED:<br>19-08-2024 | DRAWING SCALE:<br>As noted @ A3 |                       |                | CKED BY: QA CATEGORY:  QN N/A | QA CATEGORY:<br>N/A  |
|                              |           |            |             | DRAWIN      |               | DRAWING STATUS:             |                                 | DRAWING REF:          |                |                               | REV:                 |
|                              |           |            |             |             |               | FOR DISCUSSION              |                                 | TC / P9388 / 23 / 101 |                | 101                           | -                    |