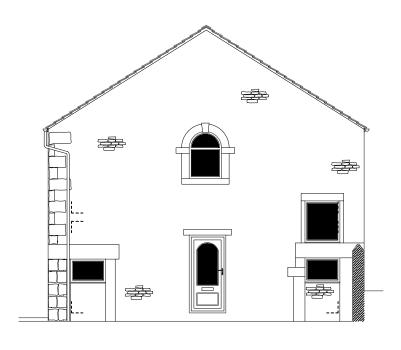

Existing Ground Floor Plan Scale 1:100

Existing North West Facing Elevation Scale 1:100

Existing South West Facing Elevation Scale 1:100

Existing South East Facing Elevation Scale 1:100

| A3 DO NOT SCALE THIS DRAWING | REVISIONS |            |             |             | CLIENT:       |                             | PROJECT:                        |                       | DRAWING TITLE: |                               |                      |
|------------------------------|-----------|------------|-------------|-------------|---------------|-----------------------------|---------------------------------|-----------------------|----------------|-------------------------------|----------------------|
| NOTES                        | REV       | DATE       | DESCRIPTION | DRAWN<br>BY | CHECKED<br>BY | Mr. & Mrs Hounslow          |                                 | , ,                   |                |                               | EXISTING<br>EVATIONS |
|                              |           | 19.08.2024 | 4 REDRAWN.  | KDH         | KDH           | DATE CREATED:<br>19-08-2024 | DRAWING SCALE:<br>As noted @ A3 |                       |                | CKED BY: QA CATEGORY:  QN N/A | QA CATEGORY:<br>N/A  |
|                              |           |            |             | DRAWIN      |               | DRAWING STATUS:             |                                 | DRAWING REF:          |                |                               | REV:                 |
|                              |           |            |             |             |               | FOR DISCUSSION              |                                 | TC / P9388 / 23 / 101 |                | 101                           | -                    |