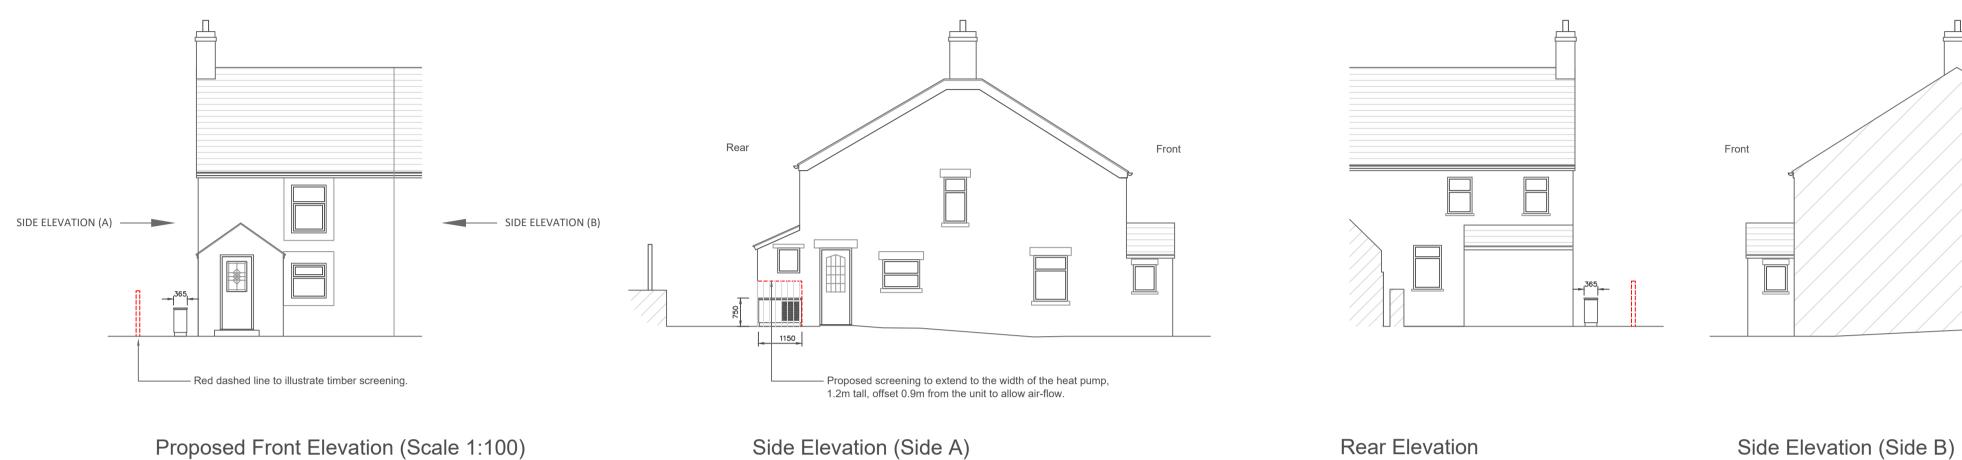

Project

Air Source Heat Pump

**Drawing Title** 

Existing Plan, Elevations & Site Plan

 Scale
 Size
 Date

 1:100
 A2
 October 2024

Drawing Number Revision
AF.24.GES-053.01 A