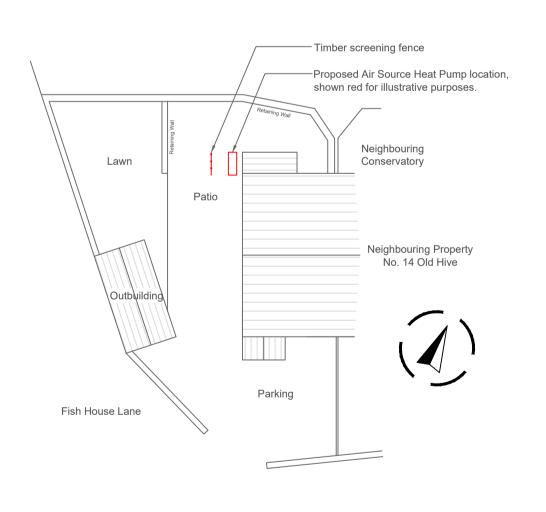

Proposed Air Source Heat Pump location, shown red for illustrative purposes. Neighbouring Conservatory Lawn Kitchen SIDE A SIDE B Outbuilding Parking Proposed Floor Plan (Scale 1:100)

0 1m 2m 5m 10m.
SCALE 1:100

Proposed Site Plan (Scale 1:200)

0 1m 2m 5m 10m

Rev Date Description

A 01.04.25 Unit relocated to side.

AGENT:

AF Planning & Design
Alex Fowler
alexfowler14@gmail.com
07825 940 453

Project Address:

12 Old Hive Fish House Lane Chipping PR3 2QQ