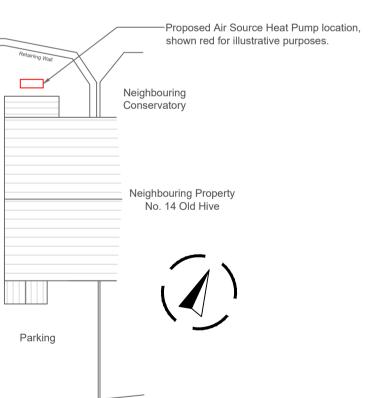

Side Elevation (Side A)

**Rear Elevation** 

Side Elevation (Side B)

- Proposed Air Source Heat Pump location, shown red for illustrative purposes.

Neighbouring Property No. 14 Old Hive

12 Old Hive Fish House Lane Chipping PR3 2QQ

Project Air Source Heat Pump

\_\_\_\_\_

**Drawing Title** 

Existing Plan, Elevations & Site Plan

Scale<br/>1:100Size<br/>A2Date/ 1:200A2October 2024 Drawing NumberRevisionAF.24.GES-053.01-