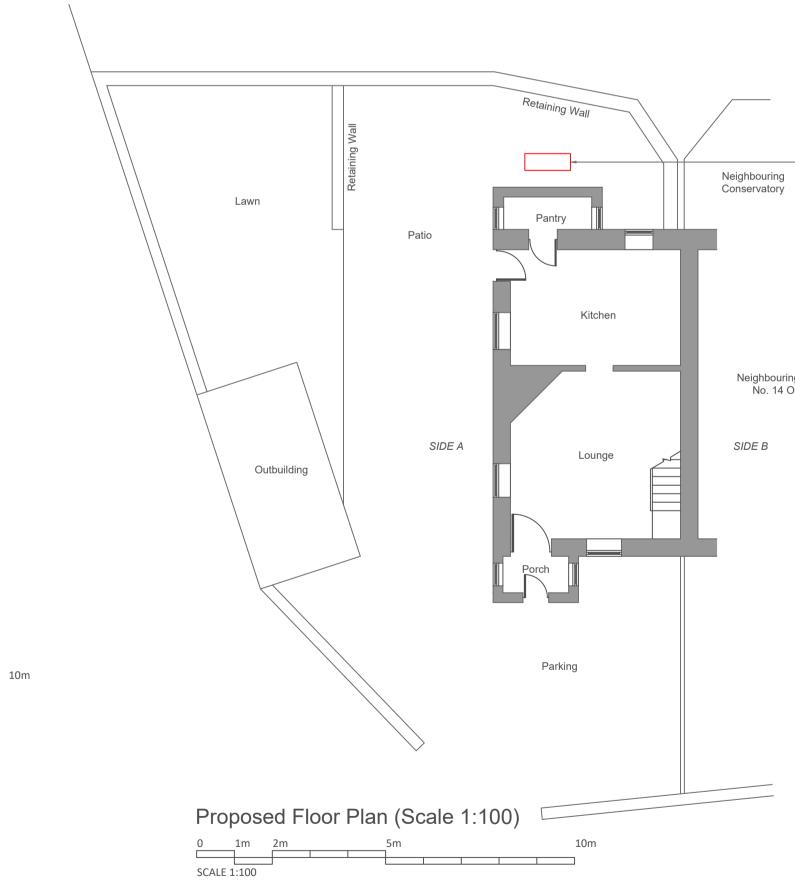

Side Elevation (Side A)

**Rear Elevation** 

Side Elevation (Side B)

- Proposed Air Source Heat Pump location, shown red for illustrative purposes.

Neighbouring Property No. 14 Old Hive

## Proposed Site Plan (Scale 1:200)

0 1m 2m 5m 10m

Rev Date Description

- - -

AGENT:

\_\_\_\_\_

AF Planning & Design Alex Fowler alexfowler14@gmail.com 07825 940 453

Project Address: