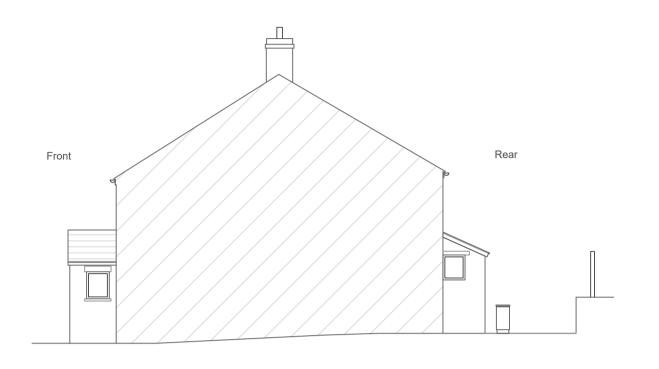

Side Elevation (Side A)

**Rear Elevation** 

Side Elevation (Side B)

- Proposed Air Source Heat Pump location, shown red for illustrative purposes.

Neighbouring Property No. 14 Old Hive