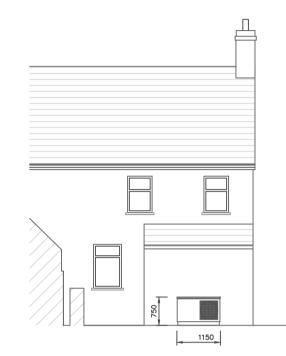

Side Elevation (Side A)

**Rear Elevation** 

Side Elevation (Side B)

- Proposed Air Source Heat Pump location, shown red for illustrative purposes.

Neighbouring Property No. 14 Old Hive