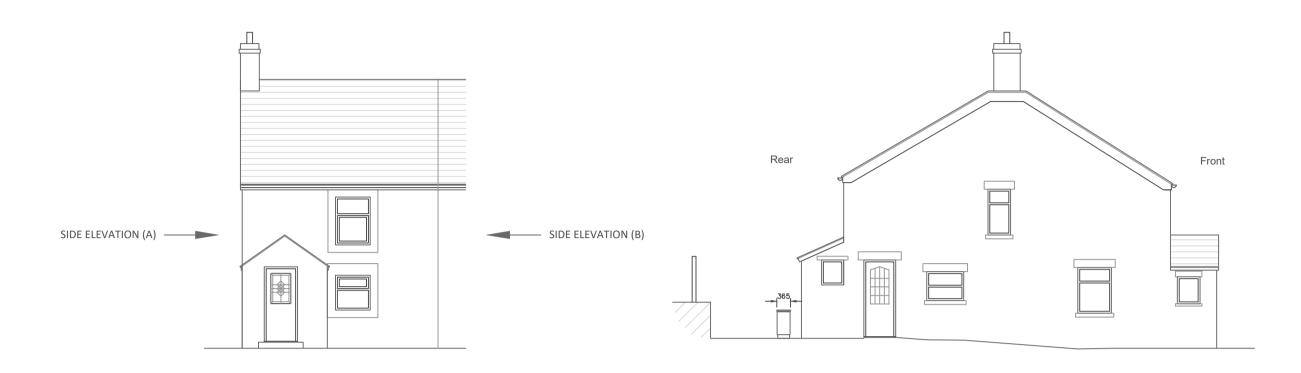

Side Elevation (Side A)

**Rear Elevation** 

Side Elevation (Side B)

- Proposed Air Source Heat Pump location, shown red for illustrative purposes.

Neighbouring Property No. 14 Old Hive