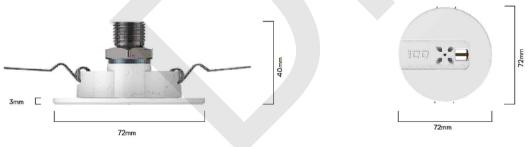

ALL MIST NOZZLES TO BE FITTED  $90^\circ$  (PERPENDICULAR) TO ROOF / CEILING AND MUST BE FITTED WITH MANUFACTURERS SPANNER

THE FIRE SUPPRESSION GROUP WILL NOT ACCEPT ANY RESPONSIBILITY FOR DAMAGE CAUSED BY FROST. CLIENTS SHOULD TAKE ADEQUATE PRECAUTIONS AGAINST THE WATER IN THE PIPE WORK ABOVE AND BELOW CONTROL VALVES FREEZING DURING SEVERE WEATHER.

MIST HEADS, NOZZLES AND CONTROLS MUST NOT BE PAINTED.

POSITIONING OF MIST SPRINKLERS IS CRITICAL TO ENSURE COMPLIANCE WITH DESIGN STANDARD. PLEASE FORWARD THIS DRAWING TO ALL PARTIES INVOLVED IN THE DESIGN APPROVAL PROCESS INCLUDING THE AUTHORITY HAVING JURISDICTION (FIRE OFFICER, BUILDING CONTROL, ETC.).