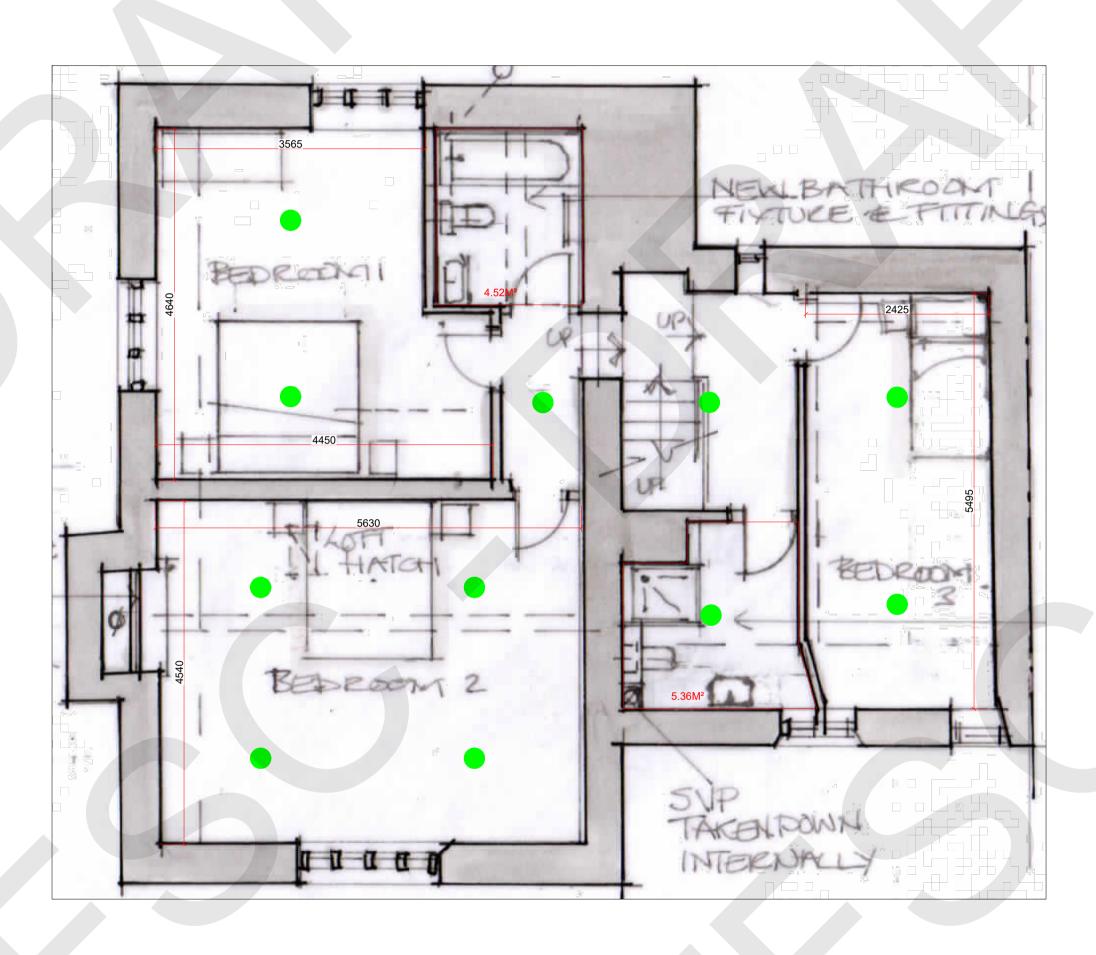

ALL MIST NOZZLES TO BE FITTED  $90^\circ$  (PERPENDICULAR) TO ROOF / CEILING AND MUST BE FITTED WITH MANUFACTURERS SPANNER

THE FIRE SUPPRESSION GROUP WILL NOT ACCEPT ANY RESPONSIBILITY FOR DAMAGE CAUSED BY FROST. CLIENTS SHOULD TAKE ADEQUATE PRECAUTIONS AGAINST THE WATER IN THE PIPE WORK ABOVE AND BELOW CONTROL VALVES FREEZING DURING SEVERE WEATHER.

MIST HEADS, NOZZLES AND CONTROLS MUST NOT BE PAINTED.

POSITIONING OF MIST SPRINKLERS IS CRITICAL TO ENSURE COMPLIANCE WITH DESIGN STANDARD. PLEASE FORWARD THIS DRAWING TO ALL PARTIES INVOLVED IN THE DESIGN APPROVAL PROCESS INCLUDING THE AUTHORITY HAVING JURISDICTION (FIRE OFFICER, BUILDING CONTROL, ETC.).

| DRAWING LEGEND |  |             |                                         |                           |  |  |  |  |
|----------------|--|-------------|-----------------------------------------|---------------------------|--|--|--|--|
|                |  | MIST NOZZLE | <u> </u>                                | DN:3/8" (10MM) PIPE/RISER |  |  |  |  |
|                |  | PUMP SET    | 0                                       | DN:1/2" (12MM) PIPE/RISER |  |  |  |  |
|                |  | ZONE VALVE  | + + + + + + + + + + + + + + + + + + + + | SHADOW AREA UNDER 1.4M²   |  |  |  |  |

| DESIGN CRITERIA: BS8458: 2015 |            |                    |                  |  |  |  |
|-------------------------------|------------|--------------------|------------------|--|--|--|
| SYSTEM DESIGN RULES           | DOMESTIC   | ALARM              | NO INTERFACE     |  |  |  |
| DISCHARGE DENSITY             | 1.46mm/min | PIPE WORK MATERIAL | R7 THERMOPLASTIC |  |  |  |
| INSTALLATION TYPE             | WET        | MINIMUM SPACING    | 2m               |  |  |  |
| FHC OR PRE CALC               | FHC        | MAXIMUM COVERAGE   | 16m²             |  |  |  |