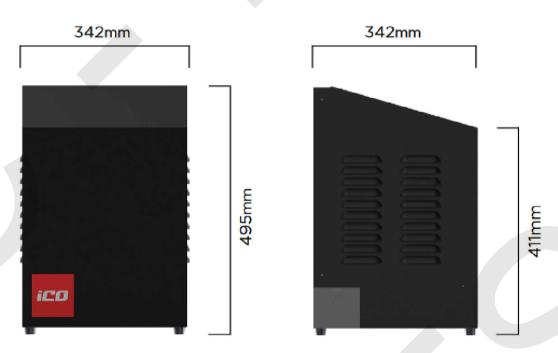

| PUMP SET    | 0                                       | DN:1/2" (12MM) PIPE/RISER |  |  |  |  |
|                |  | ZONE VALVE  | + + + + + + + + + + + + + + + + + + + + | SHADOW AREA UNDER 1.4M²   |  |  |  |  |

| DESIGN CRITERIA: BS8458: 2015 |            |                    |                  |  |  |  |
|-------------------------------|------------|--------------------|------------------|--|--|--|
| SYSTEM DESIGN RULES           | DOMESTIC   | ALARM              | NO INTERFACE     |  |  |  |
| DISCHARGE DENSITY             | 1.46mm/min | PIPE WORK MATERIAL | R7 THERMOPLASTIC |  |  |  |
| INSTALLATION TYPE             | WET        | MINIMUM SPACING    | 2m               |  |  |  |
| FHC OR PRE CALC               | FHC        | MAXIMUM COVERAGE   | 16m²             |  |  |  |











| ZII DRIN KUAD,      |  |  |  |
|---------------------|--|--|--|
| ASHTON-IN-MAKERFIEL |  |  |  |
| WIGAN, WN4 8BS      |  |  |  |
|                     |  |  |  |

TEL: 01942 364479 info@thefiresuppressioncompany.co.uk www.thefiresuppressioncompany.co.uk

| CLIENT:<br>DANIELLE ARKWRI                    | GHT/D C ARCHITEC                            | HURAL DESIGN | SITE ADDRESS: COCKSHUTTS FARM HOUSE, SIMONSTONE |      |
|-----------------------------------------------|---------------------------------------------|--------------|-------------------------------------------------|------|
| PROJECT: COCKSHUTTS FARM HOUSE                |                                             |              | RIBBLE VALLEY, LANCASHIRE<br>BB12               |      |
| DRAWING TITLE: ALL AREAS MIST