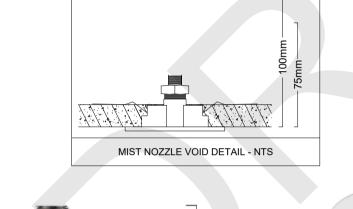

ALL MIST NOZZLES TO BE FITTED  $90^\circ$  (PERPENDICULAR) TO ROOF / CEILING AND MUST BE FITTED WITH MANUFACTURERS SPANNER

THE FIRE SUPPRESSION GROUP WILL NOT ACCEPT ANY RESPONSIBILITY FOR DAMAGE CAUSED BY FROST. CLIENTS SHOULD TAKE ADEQUATE PRECAUTIONS AGAINST THE WATER IN THE PIPE WORK ABOVE AND BELOW CONTROL VALVES FREEZING DURING SEVERE WEATHER.

MIST HEADS, NOZZLES AND CONTROLS MUST NOT BE PAINTED.

POSITIONING OF MIST SPRINKLERS IS CRITICAL TO ENSURE COMPLIANCE WITH DESIGN STANDARD. PLEASE FORWARD THIS DRAWING TO ALL PARTIES INVOLVED IN THE DESIGN APPROVAL PROCESS INCLUDING THE AUTHORITY HAVING JURISDICTION (FIRE OFFICER, BUILDING CONTROL, ETC.).