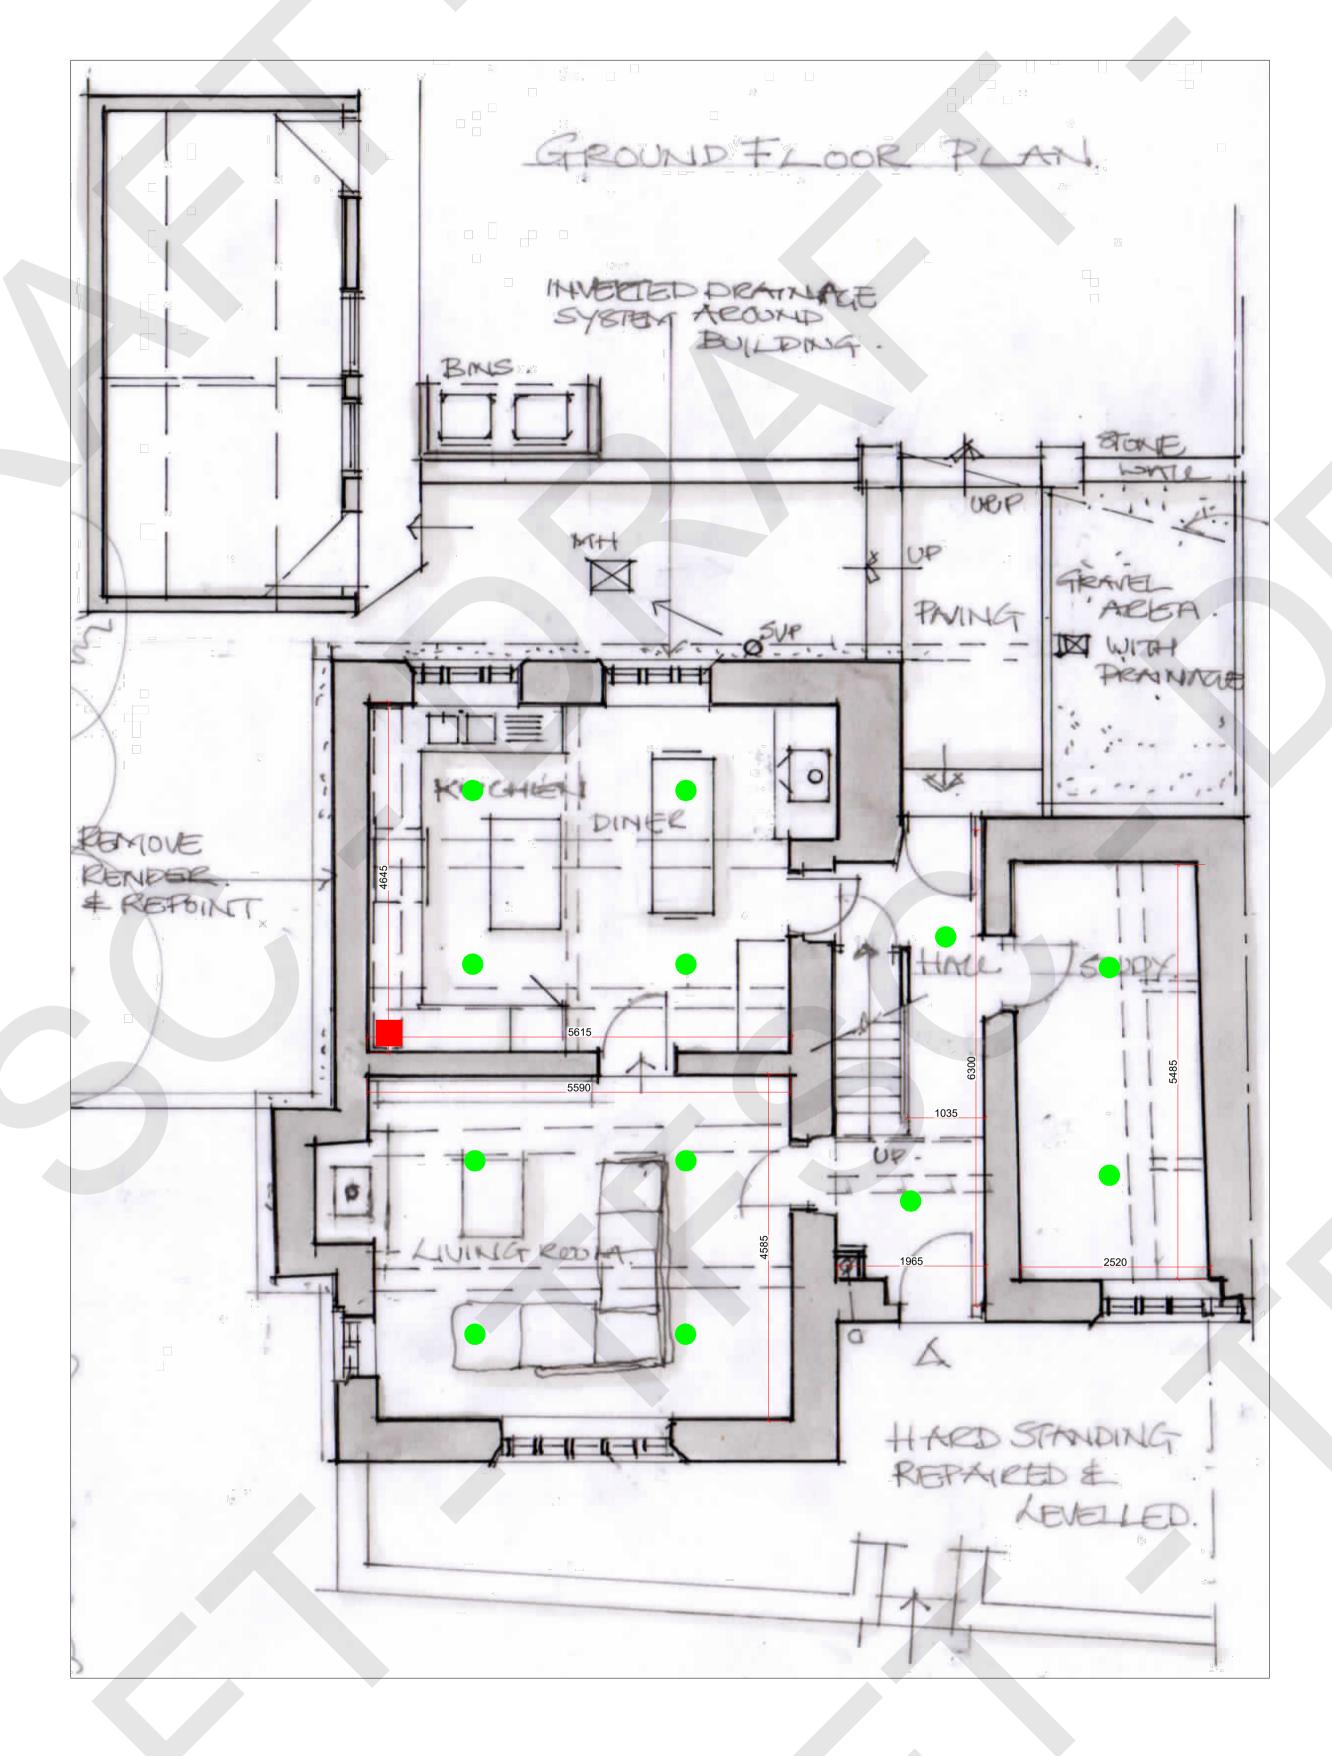

ALL MIST NOZZLES TO BE FITTED  $90^\circ$  (PERPENDICULAR) TO ROOF / CEILING AND MUST BE FITTED WITH MANUFACTURERS SPANNER

THE FIRE SUPPRESSION GROUP WILL NOT ACCEPT ANY RESPONSIBILITY FOR DAMAGE CAUSED BY FROST. CLIENTS SHOULD TAKE ADEQUATE PRECAUTIONS AGAINST THE WATER IN THE PIPE WORK ABOVE AND BELOW CONTROL VALVES FREEZING DURING SEVERE WEATHER.

MIST HEADS, NOZZLES AND CONTROLS MUST NOT BE PAINTED.

POSITIONING OF MIST SPRINKLERS IS CRITICAL TO ENSURE COMPLIANCE WITH DESIGN STANDARD. PLEASE FORWARD THIS DRAWING TO ALL PARTIES INVOLVED IN THE DESIGN APPROVAL PROCESS INCLUDING THE AUTHORITY HAVING JURISDICTION (FIRE OFFICER, BUILDING CONTROL, ETC.).

| DRAWING LEGEND |  |             |                                         |                           |  |  |  |  |
|----------------|--|-------------|-----------------------------------------|---------------------------|--|--|--|--|
|                |  | MIST NOZZLE | <u> </u>                                | DN:3/8" (10MM) PIPE/RISER |  |  |  |  |
|                |  | PUMP SET    | 0                                       | DN:1/2" (12MM) PIPE/RISER |  |  |  |  |
|                |  | ZONE VALVE  | + + + + + + + + + + + + + + + + + + + + | SHADOW AREA UNDER 1.4M²   |  |  |  |  |

| DESIGN CRITERIA: BS8458: 2015 |            |                    |                  |  |  |  |
|-------------------------------|------------|--------------------|------------------|--|--|--|
| SYSTEM DESIGN RULES           | DOMESTIC   | ALARM              | NO INTERFACE     |  |  |  |
| DISCHARGE DENSITY             | 1.46mm/min | PIPE WORK MATERIAL | R7 THERMOPLASTIC |  |  |  |
| INSTALLATION TYPE             | WET        | MINIMUM SPACING    | 2m               |  |  |  |
| FHC OR PRE CALC               | FHC        | MAXIMUM COVERAGE   | 16m²             |  |  |  |