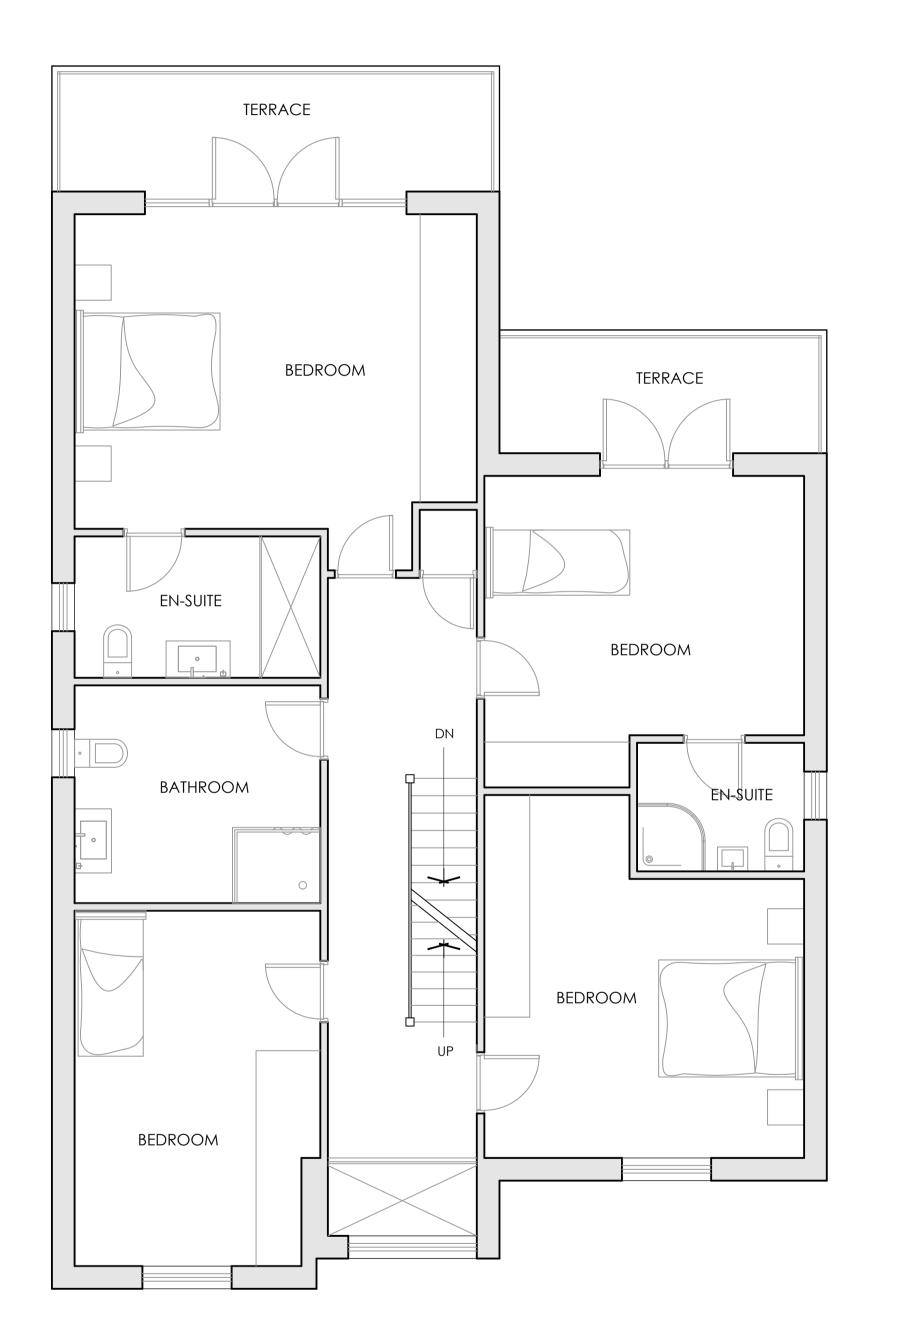

PROPOSED FIRST FLOOR PLAN 1:50







PROPOSED ROOF PLAN 1:50

## GENERAL NOTES

ALL DIMENSIONS ARE IN MILLIMETRES UNLESS WHERE EXPLICITLY SHOWN OTHERWISE.

CLIENT IS REPONSIBLE FOR APPOINTING A CDM CO-ORDINATOR PRIOR TO WORK COMMENCING ON SITE.

PARTY WALL AGREEMENTS TO BE ARRANGED OR PUT IN PLACE BY CLIENT

FINISHES:

PROPOSED DORMER CHEEK WALLS TO BE IN HANGING TILES TO MATCH EXISTING DWELLING OR SIMILAR APPROVED TO LOCAL AUTHORITY PLANNERS SATISFACTION.

WINDOWS:

PROPOSED WINDOWS TO BE IN ALUMINIUM COATED FINISH TO MATCH EXISTING.

PROPOSED ROOF TO BE FINISHED IN MARLEY PLAIN CONCRETE INTERLOCKING TILES OR SIMILAR APPROVED TO L.A PLANNERS SATISFACTION.

PROJECT TITLE

PROPOSED INSERTION OF DORMERS TO FRONT AND REAR AT:

> 30 BARKER LANE, BLACKBURN, BB2 7ED

## PLANNING DRAWING FOR A