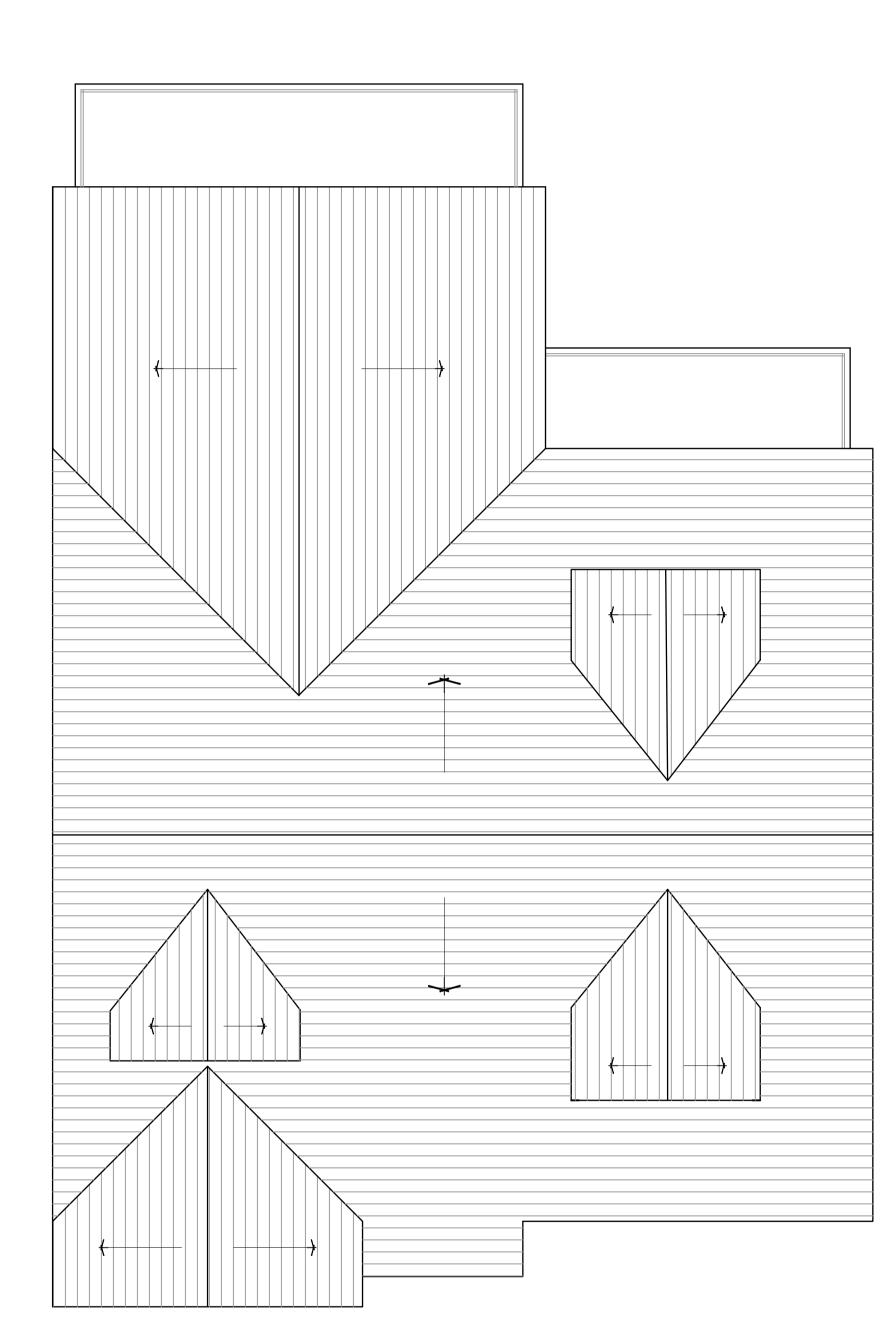

PROPOSED FIRST FLOOR PLAN 1:50

PROPOSED ROOF PLAN 1:50

PROPOSED ROOF TO BE FINISHED IN MARLEY PLAIN CONCRETE INTERLOCKING TILES OR SIMILAR APPROVED TO L.A PLANNERS SATISFACTION.

PROJECT TITLE

PROPOSED INSERTION OF DORMERS TO FRONT AND REAR AT:

> 30 BARKER LANE, BLACKBURN, BB2 7ED