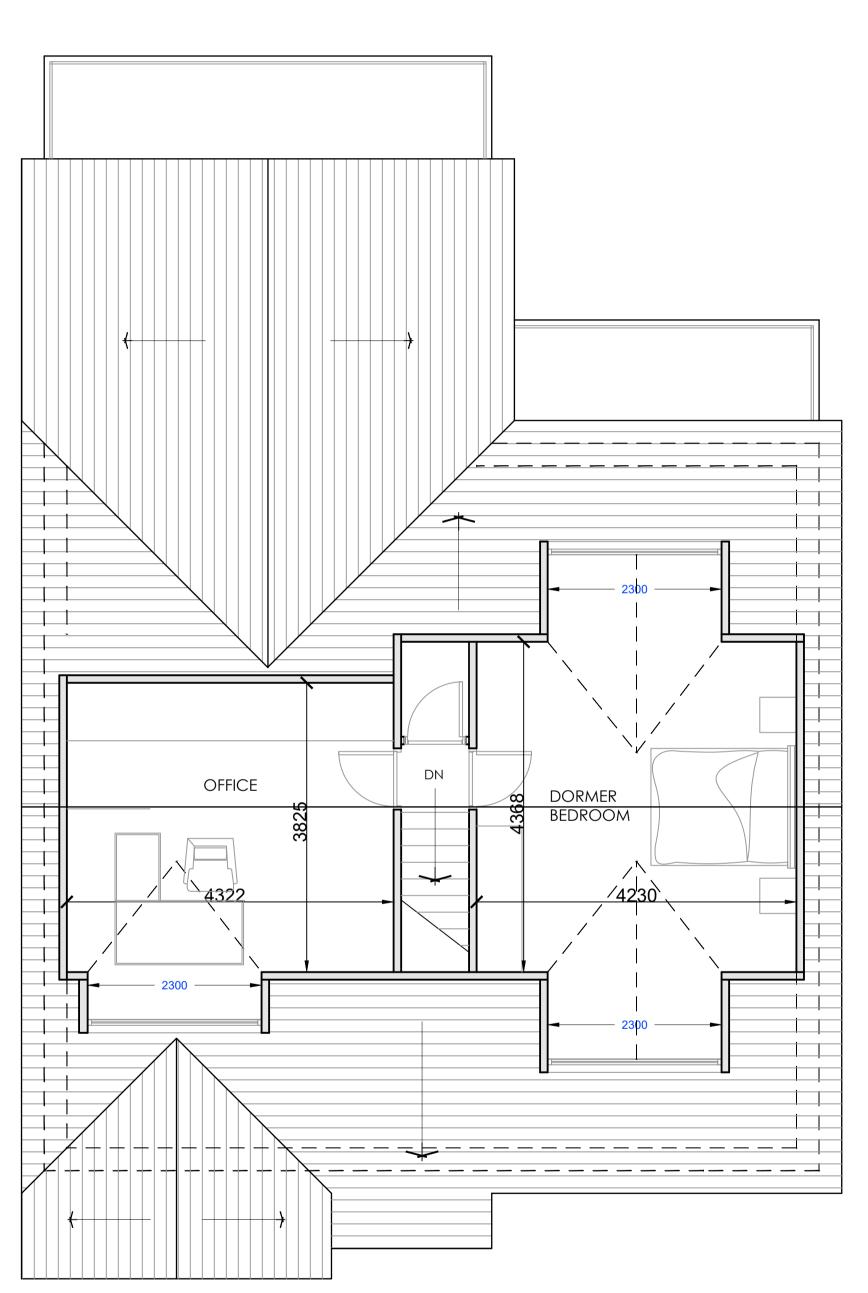

PROPOSED FIRST FLOOR PLAN 1:50

PROPOSED ROOF PLAN 1:50

FINISHES:

PROPOSED DORMER CHEEK WALLS TO BE IN HANGING TILES TO MATCH EXISTING DWELLING OR SIMILAR APPROVED TO LOCAL AUTHORITY PLANNERS SATISFACTION.

WINDOWS:

PROPOSED WINDOWS TO BE IN ALUMINIUM COATED FINISH TO MATCH EXISTING.

PROPOSED ROOF TO BE FINISHED IN MARLEY PLAIN CONCRETE INTERLOCKING TILES OR SIMILAR APPROVED TO L.A PLANNERS SATISFACTION.

PROJECT TITLE

PROPOSED INSERTION OF DORMERS TO FRONT AND REAR AT:

> 30 BARKER LANE, BLACKBURN, BB2 7ED