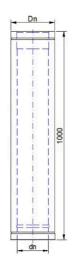

## Dura Flue 1000mm Twin Wall Pipe In Black - 125mm

₩

This 1000mm twin wall insulated flue pipe is used to extend the height of a flue system by 1000mm. Dura Flue twin wall allows a very low 50mm clearance when passing though an external wall or a 70mm clearance when passing through internal structures such as floors.

## 5" 1000MM LENGTH

| Flue Diameter                    | 5-Inch (125mm)                       |
|----------------------------------|--------------------------------------|
| Overall Height                   | 1000mm                               |
| Distance to Combustibles - Sides | Enclosed: 70mm - Unenclosed:<br>50mm |