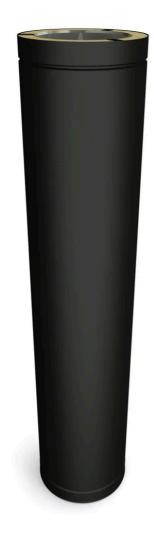

## Dura Flue 1000mm Twin Wall Pipe In Black - 125mm

₩

This 1000mm twin wall insulated flue pipe is used to extend the height of a flue system by 1000mm. Dura Flue twin wall allows a very low 50mm clearance when passing though an external wall or a 70mm clearance when passing through internal structures such as floors.

## 5" 1000MM LENGTH

| Flue Diameter                    | 5-Inch (125mm)                       |
|----------------------------------|--------------------------------------|
| Overall Height                   | 1000mm                               |
| Distance to Combustibles - Sides | Enclosed: 70mm - Unenclosed:<br>50mm |