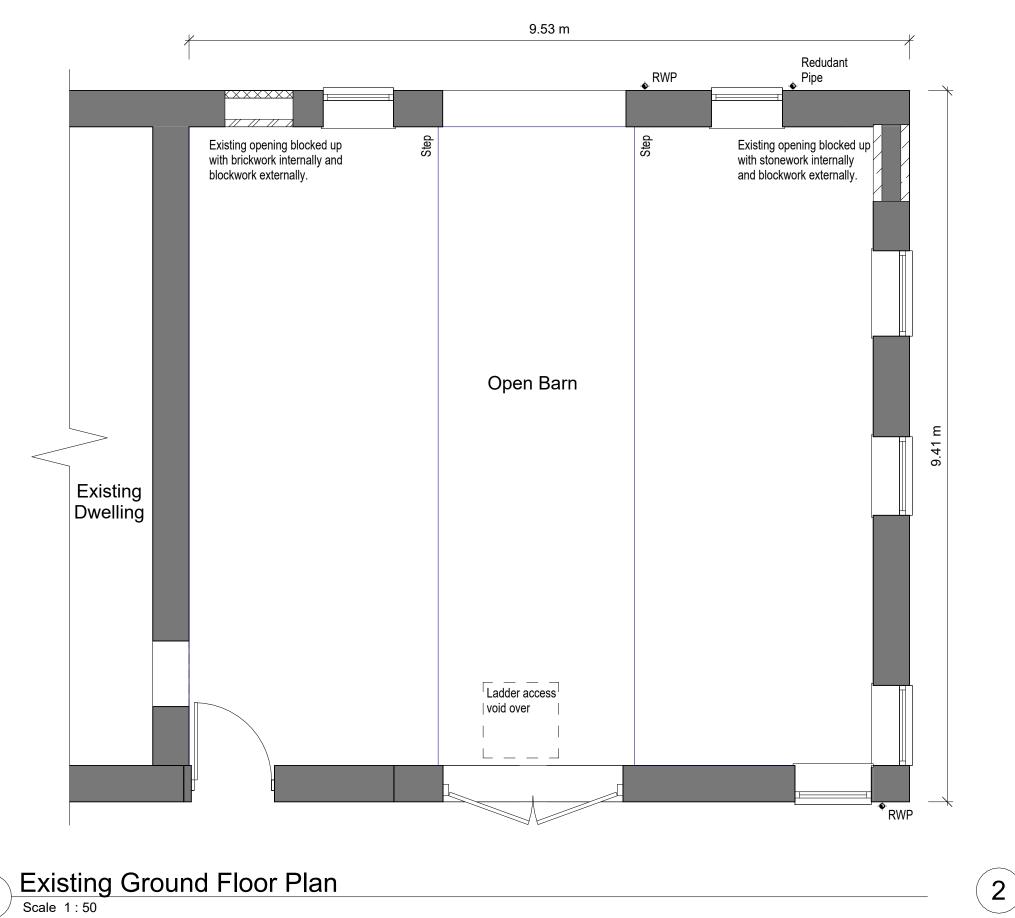

11.53 m RWP Existing opening blocked up with brickwork internally and blockwork externally. | | 1.1 Open Hayloft Existing opening blocked up with brickwork internally and blockwork externally. Existing Dwelling | | | | Ladder access Existing opening blocked up with brickwork internally and stonework externally.