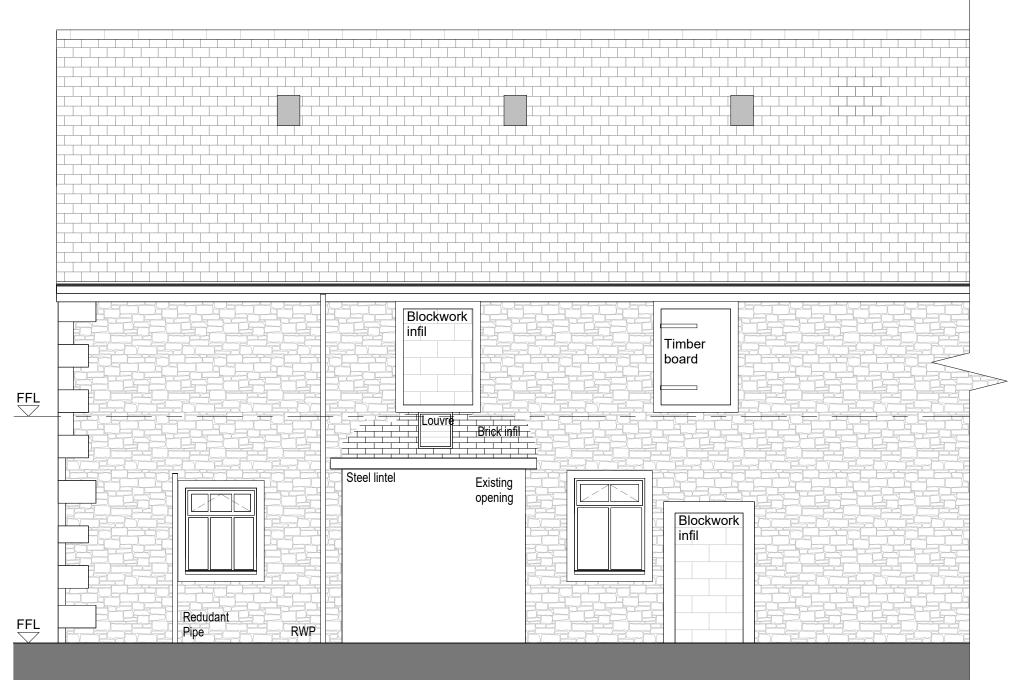

2 Existing First Floor Plan
Scale 1:50

3 Existing South Elevation
Scale 1:50

4 Existing North Elevation

Scale 1:50

**Existing Materials** 

Blockwork

Natural random stone

Slate ridge tiles