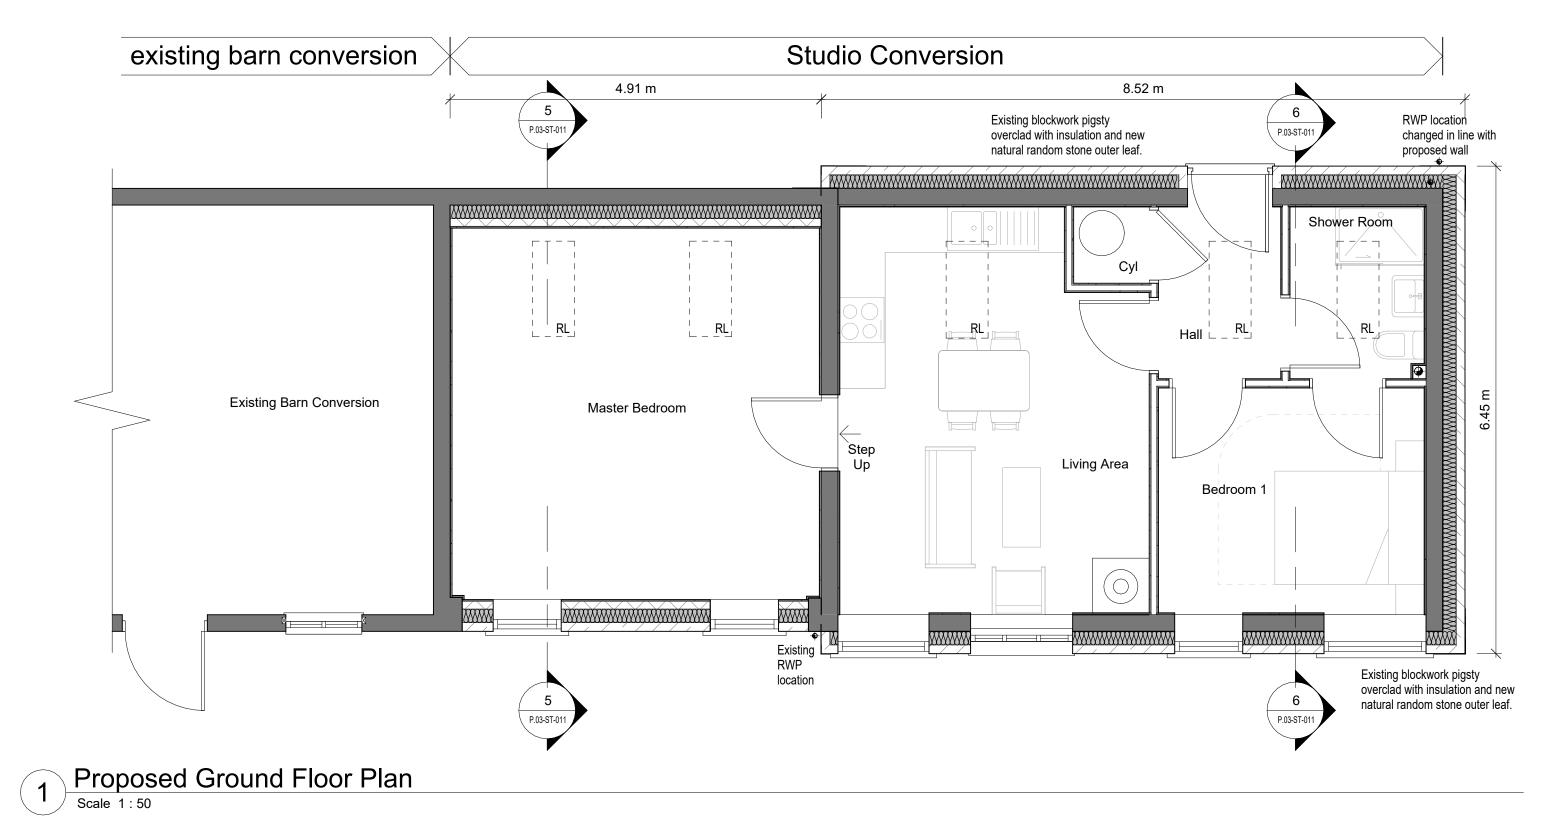

Minimising Alterations and Loss Existing openings have been utilised. Please refer to elevations to see any

opening alteratons.

Walls / Openings Internal rooms have been planned around existing openings