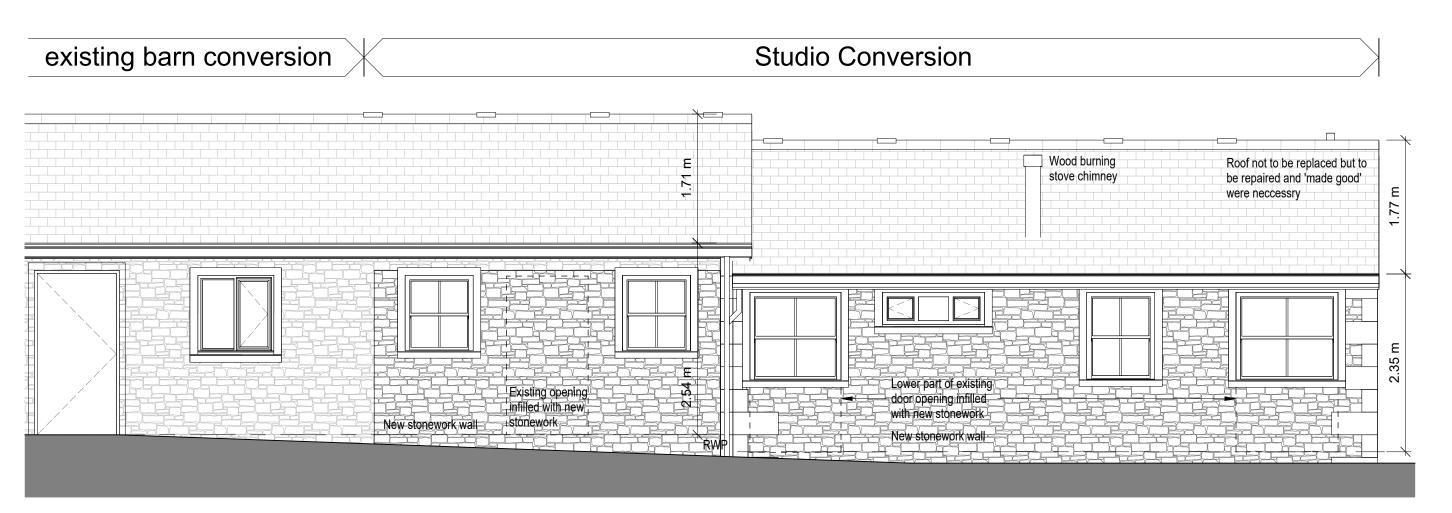

Proposed South Elevation

Wood burning stove chimney

**Proposed East Elevation** 

**Capacity For Change** 

Currently the 'Studio' external walls are of blockwork construction which is to in keeping with the rest of the site and surrounding buildings. Insulation and random stone will be added to the outer skin. This will enhance U-Values to be Building Regulation compliant and preserve a site wide aesthetic.

Minimising Alterations and Loss Existing openings have been utilised. Please refer to elevations to see any

opening alteratons.

Walls / Openings Internal rooms have been planned around existing openings

Windows and Doors Both windows and doors will be repaired rather than replaced where

appropriate. Repairing Roofs

New roofs only to be used if necessary (determined by survey)

Roof lights have been carefully positioned to the northern slope. They will be flush to the roof and of a conservation aesthetic (VELUX GGL).

Ideally cast iron or extruded aluminium drainage is preferred

Radiators not effective in farmhouses and therfore underfloor heating would Wood burner flue and SVPs protuding through the roof to be painted with non-reflectve paint.

External Walls:

Propsed natural random stone or existing made good and re-pointed as required Stone quoins (where present)

Natural slate ridge tiles

Natural slate roof tiles

Black painted timber fascia board with black half round gutter and downpipe

## Doors and Windows:

Timber frame windows

Proposed Roof Plan
Scale 1:50

Proposed Cross Section A-A

4 Proposed North Elevation
Scale 1:50

Proposed Cross Section B-B
Scale 1:50

Modern City Architecture & Urbanism