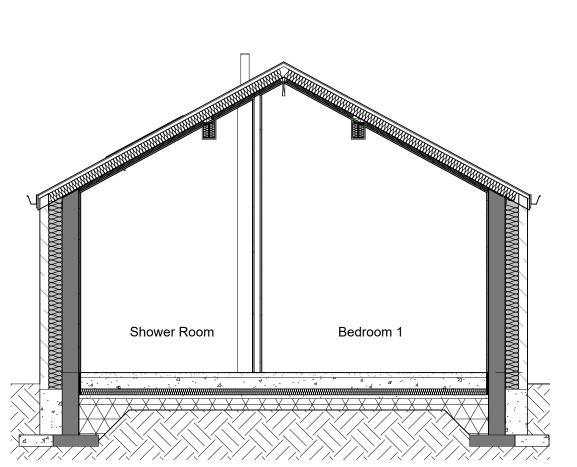

External Walls:

Propsed natural random stone or existing made good and re-pointed as required Stone quoins (where present)

Natural slate ridge tiles

Natural slate roof tiles

Black painted timber fascia board with black half round gutter and downpipe

## Doors and Windows:

Timber frame windows

Proposed Roof Plan
Scale 1:50

Proposed Cross Section A-A

4 Proposed North Elevation
Scale 1:50

Proposed Cross Section B-B
Scale 1:50

Modern City Architecture & Urbanism