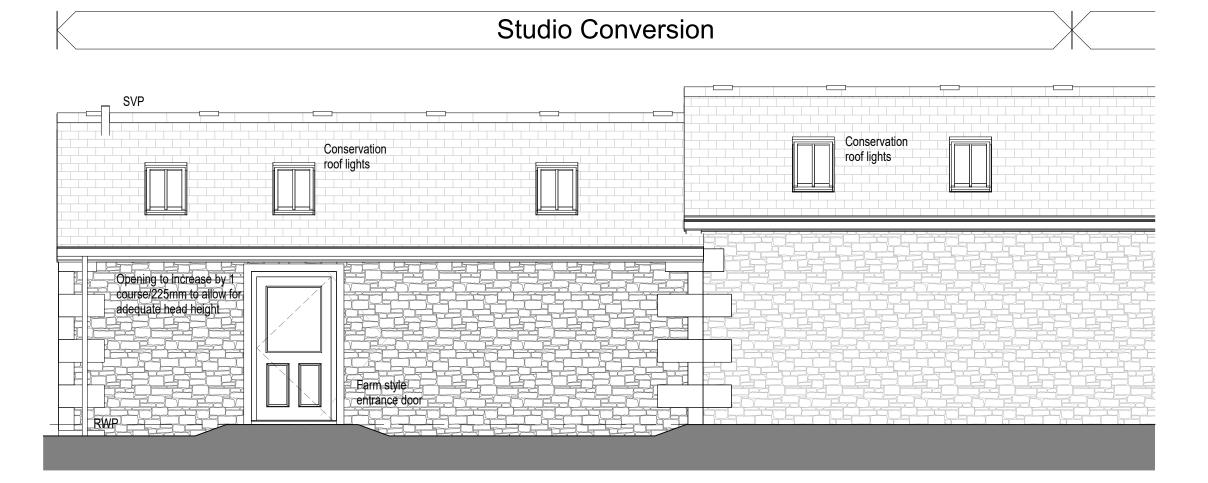

Proposed South Elevation

Wood burning stove chimney

**Proposed East Elevation** 

**Capacity For Change** 

Currently the 'Studio' external walls are of blockwork construction which is to in keeping with the rest of the site and surrounding buildings. Insulation and random stone will be added to the outer skin. This will enhance U-Values to be Building Regulation compliant and preserve a site wide aesthetic.

Minimising Alterations and Loss Existing openings have been utilised. Please refer to elevations to see any

opening alteratons.

Walls / Openings Internal rooms have been planned around existing openings

Windows and Doors Both windows and doors will be repaired rather than replaced where

appropriate. Repairing Roofs

New roofs only to be used if necessary (determined by survey)

Roof lights have been carefully positioned to the northern slope. They will be flush to the roof and of a conservation aesthetic (VELUX GGL).