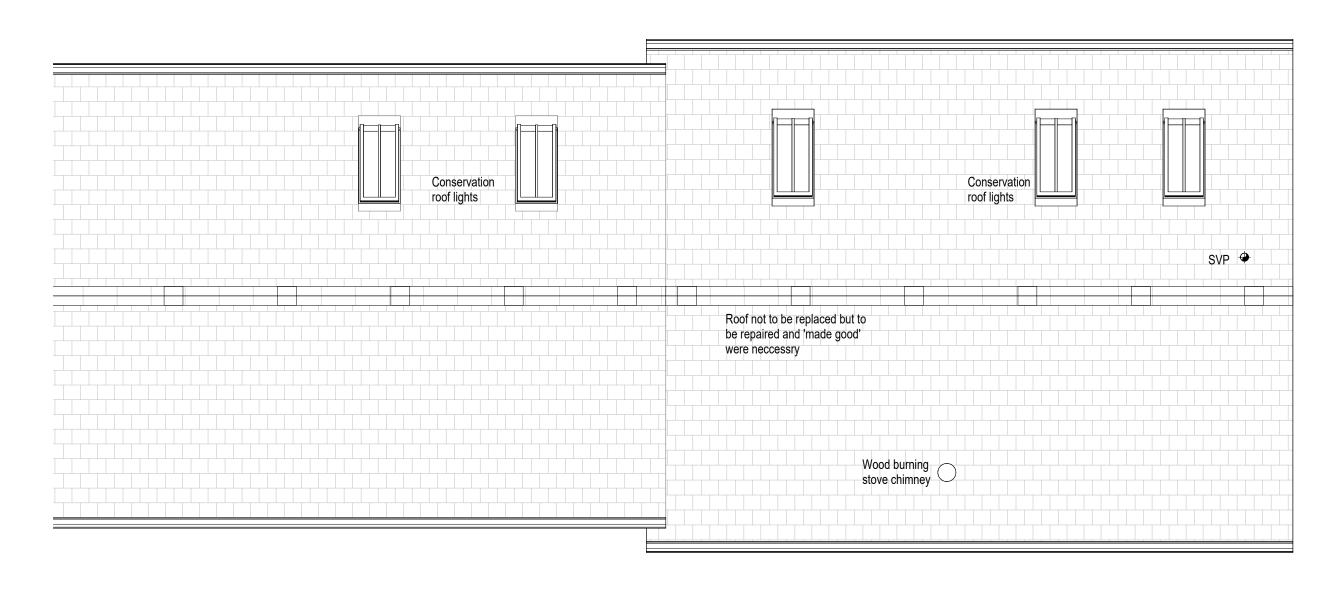

Proposed South Elevation

Wood burning stove chimney

**Proposed East Elevation** 

**Capacity For Change** 

Currently the 'Studio' external walls are of blockwork construction which is to in keeping with the rest of the site and surrounding buildings. Insulation and random stone will be added to the outer skin. This will enhance U-Values to be Building Regulation compliant and preserve a site wide aesthetic.

Windows and Doors Both windows and doors will be repaired rather than replaced where

appropriate. Repairing Roofs

New roofs only to be used if necessary (determined by survey)

Roof lights have been carefully positioned to the northern slope. They will be flush to the roof and of a conservation aesthetic (VELUX GGL).

Ideally cast iron or extruded aluminium drainage is preferred

Radiators not effective in farmhouses and therfore underfloor heating would Wood burner flue and SVPs protuding through the roof to be painted with non-reflectve paint.