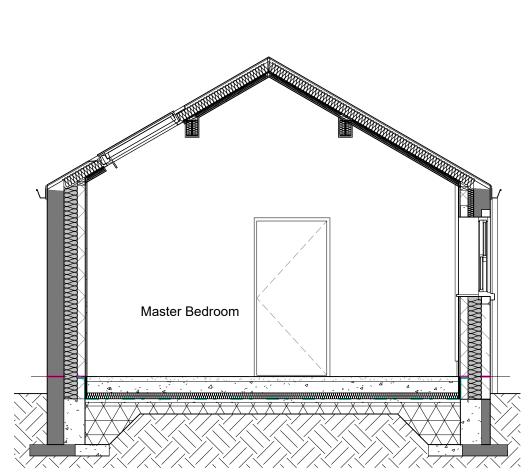

External Walls:

Propsed natural random stone or existing made good and re-pointed as required Stone quoins (where present)

Natural slate ridge tiles

Natural slate roof tiles

Black painted timber fascia board with black half round gutter and downpipe

## Doors and Windows:

Timber frame windows

Proposed Roof Plan
Scale 1:50

Proposed Cross Section A-A

4 Proposed North Elevation
Scale 1:50

Proposed Cross Section B-B
Scale 1:50

Modern City Architecture & Urbanism