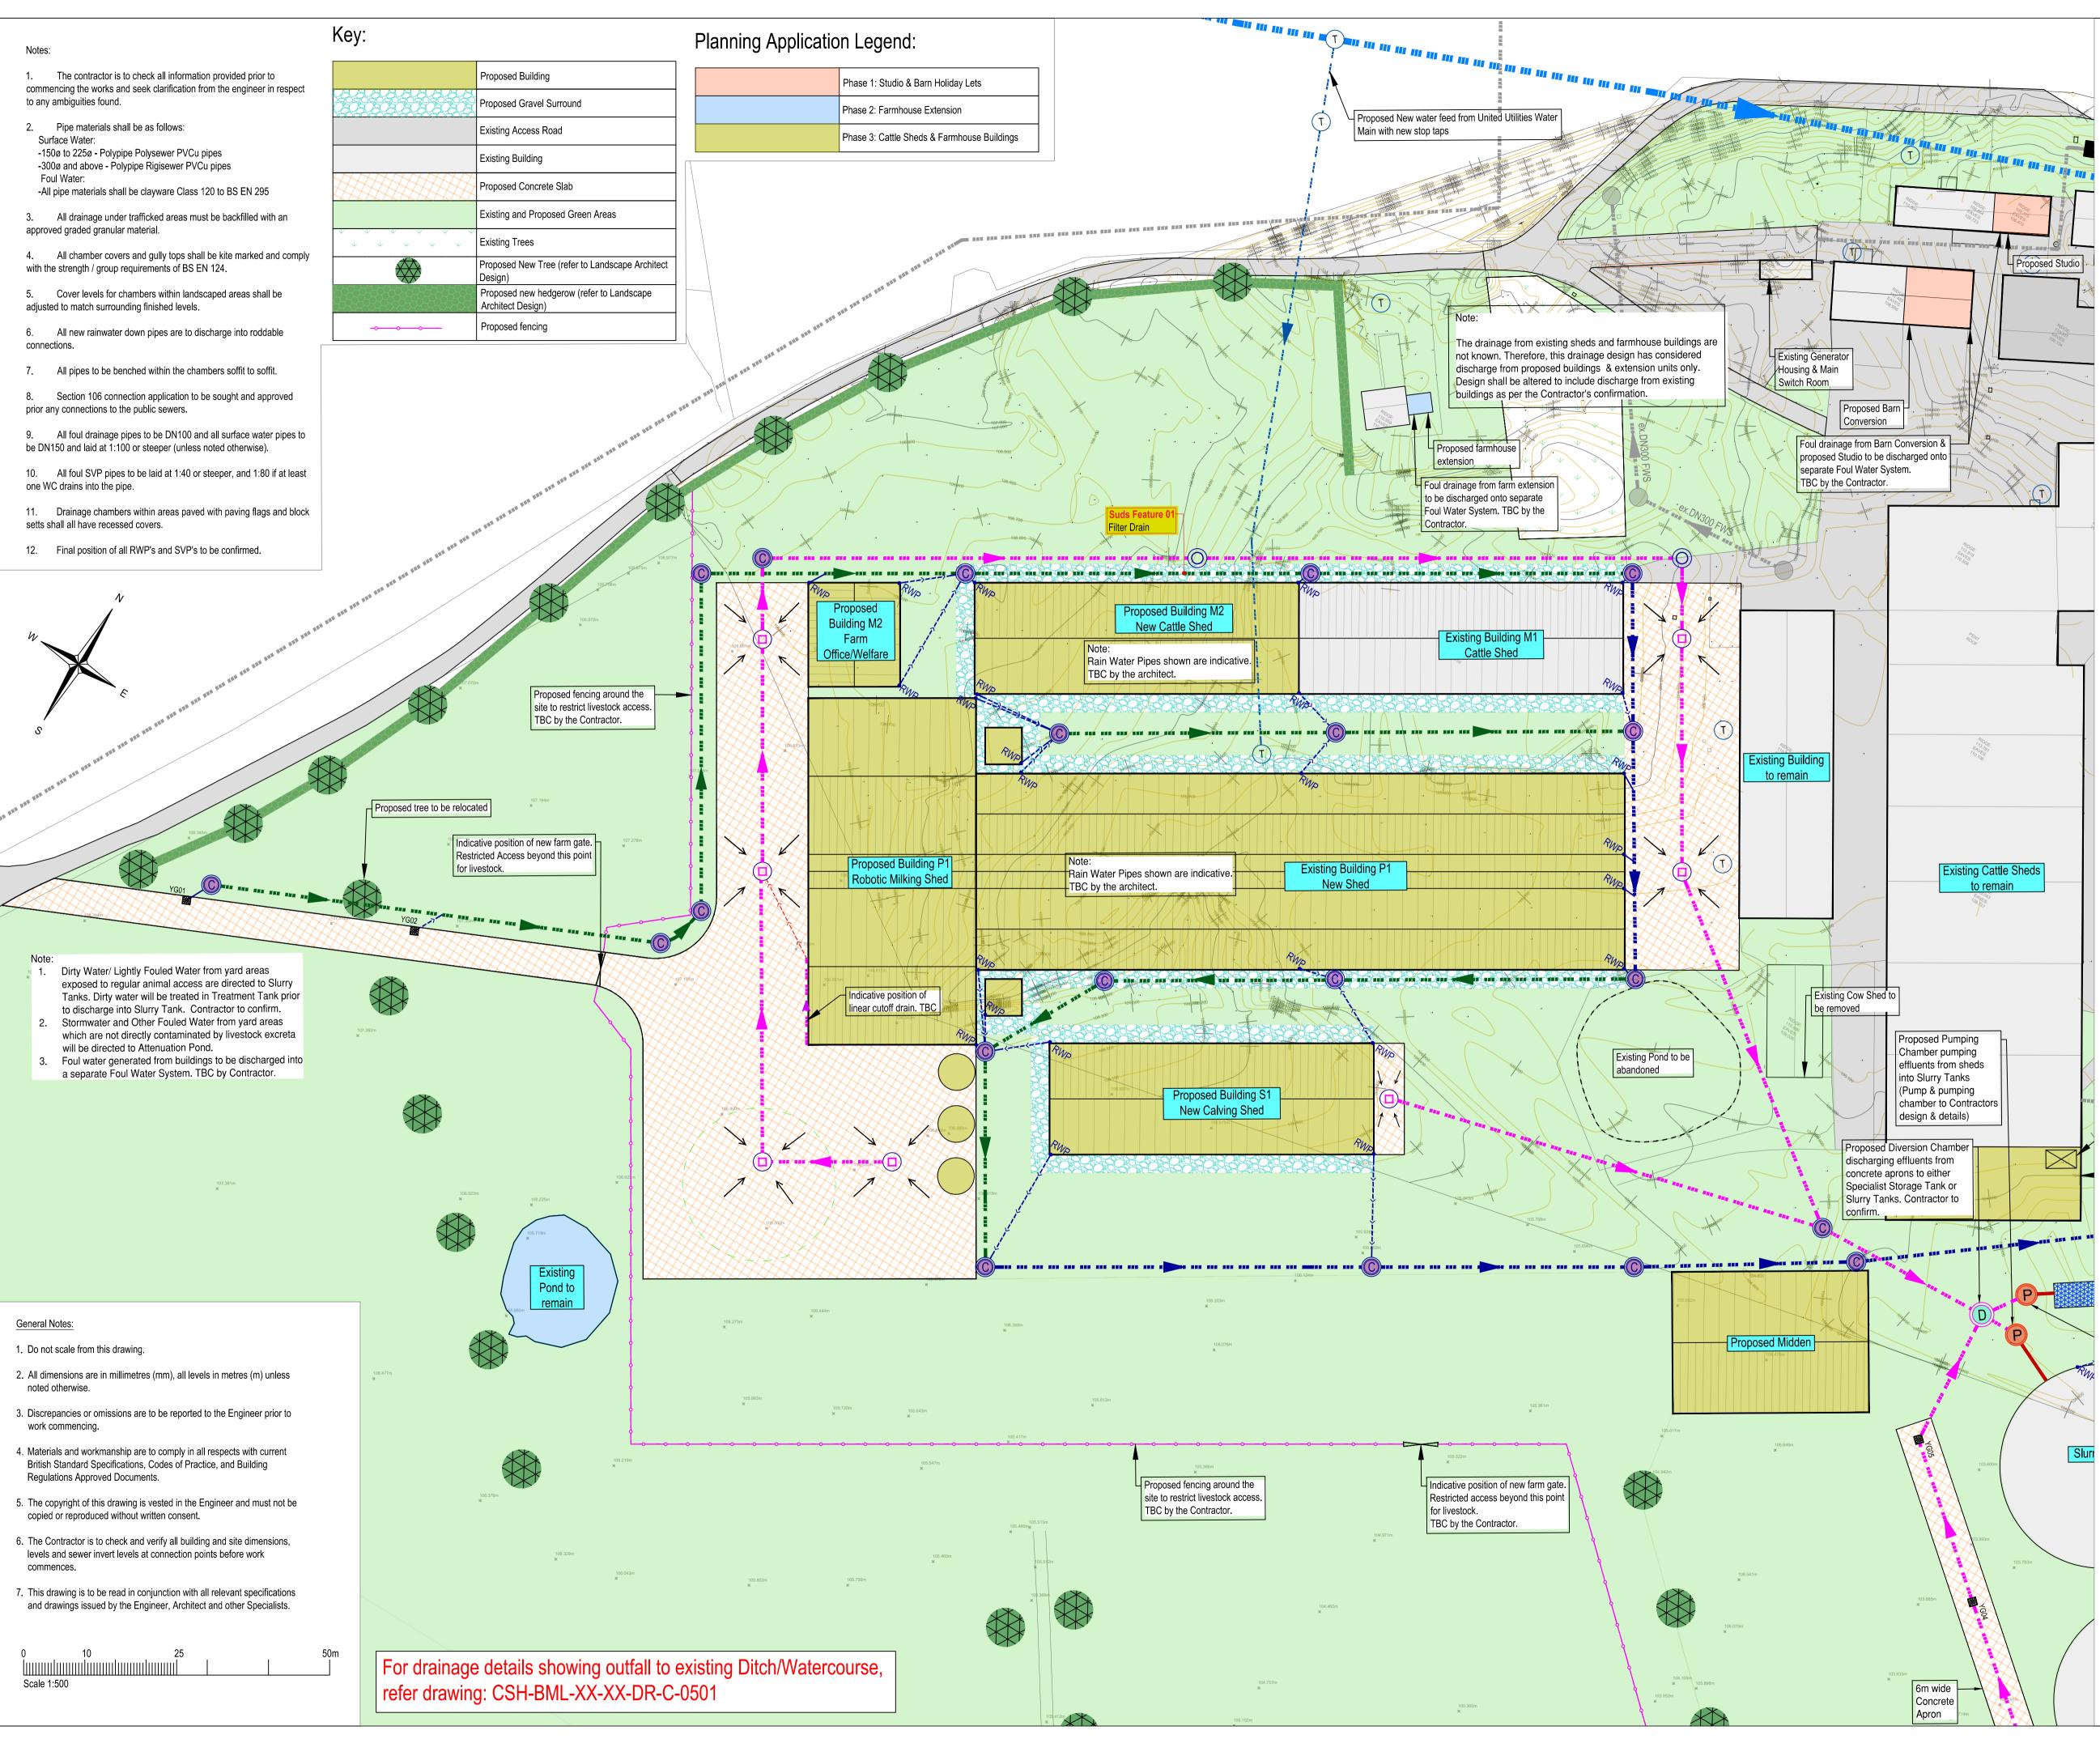

## Drainage Key:

| DNXXX SWS @ 1:XXX     | Proposed Surface Water Sewer                                                  |
|-----------------------|-------------------------------------------------------------------------------|
| DNXXX SFT @ 1:XXX     | Proposed Filter Drain                                                         |
| $\bigcirc$            | Proposed Stormwater Manhole                                                   |
|                       | Proposed Ridgistorm Separate Catchpit                                         |
| H                     | Proposed DN1500 Hydro-brake Chamber                                           |
| D                     | Proposed DN1800 Diversion Chamber.                                            |
| RDXX                  | Cutoff Linear Drain                                                           |
| DNXXX DSW 1:XXX       | Proposed Dirty Yard Water/ Lightly Fouled<br>Water Sewer taken to Slurry Tank |
| YGXX                  | Proposed Yard Gully                                                           |
| >>>>>>>>>             | DN150 Gully / RWP Connector                                                   |
| •RWP                  | Proposed Rain Water Pipe                                                      |
| ⊳                     | Proposed Rodding Eye                                                          |
|                       | Proposed Inspection Chamber with Grilled Cover                                |
|                       | United Utilities Water Main (position shown indicatively)                     |
|                       | Proposed new water feed with stop-taps to specialist design & details         |
| DNXXX FWS Rising Main | Proposed Foul Sewer Rising Main                                               |
| >>>-                  | Proposed DN100 Connector                                                      |
| P                     | Proposed Foul Pumping Station                                                 |
| FFL:XX.XXX            | Proposed Finish Floor Level                                                   |
| ex.DNXXX FWS @ 1:100  | Existing Water Sewer                                                          |
|                       |                                                                               |