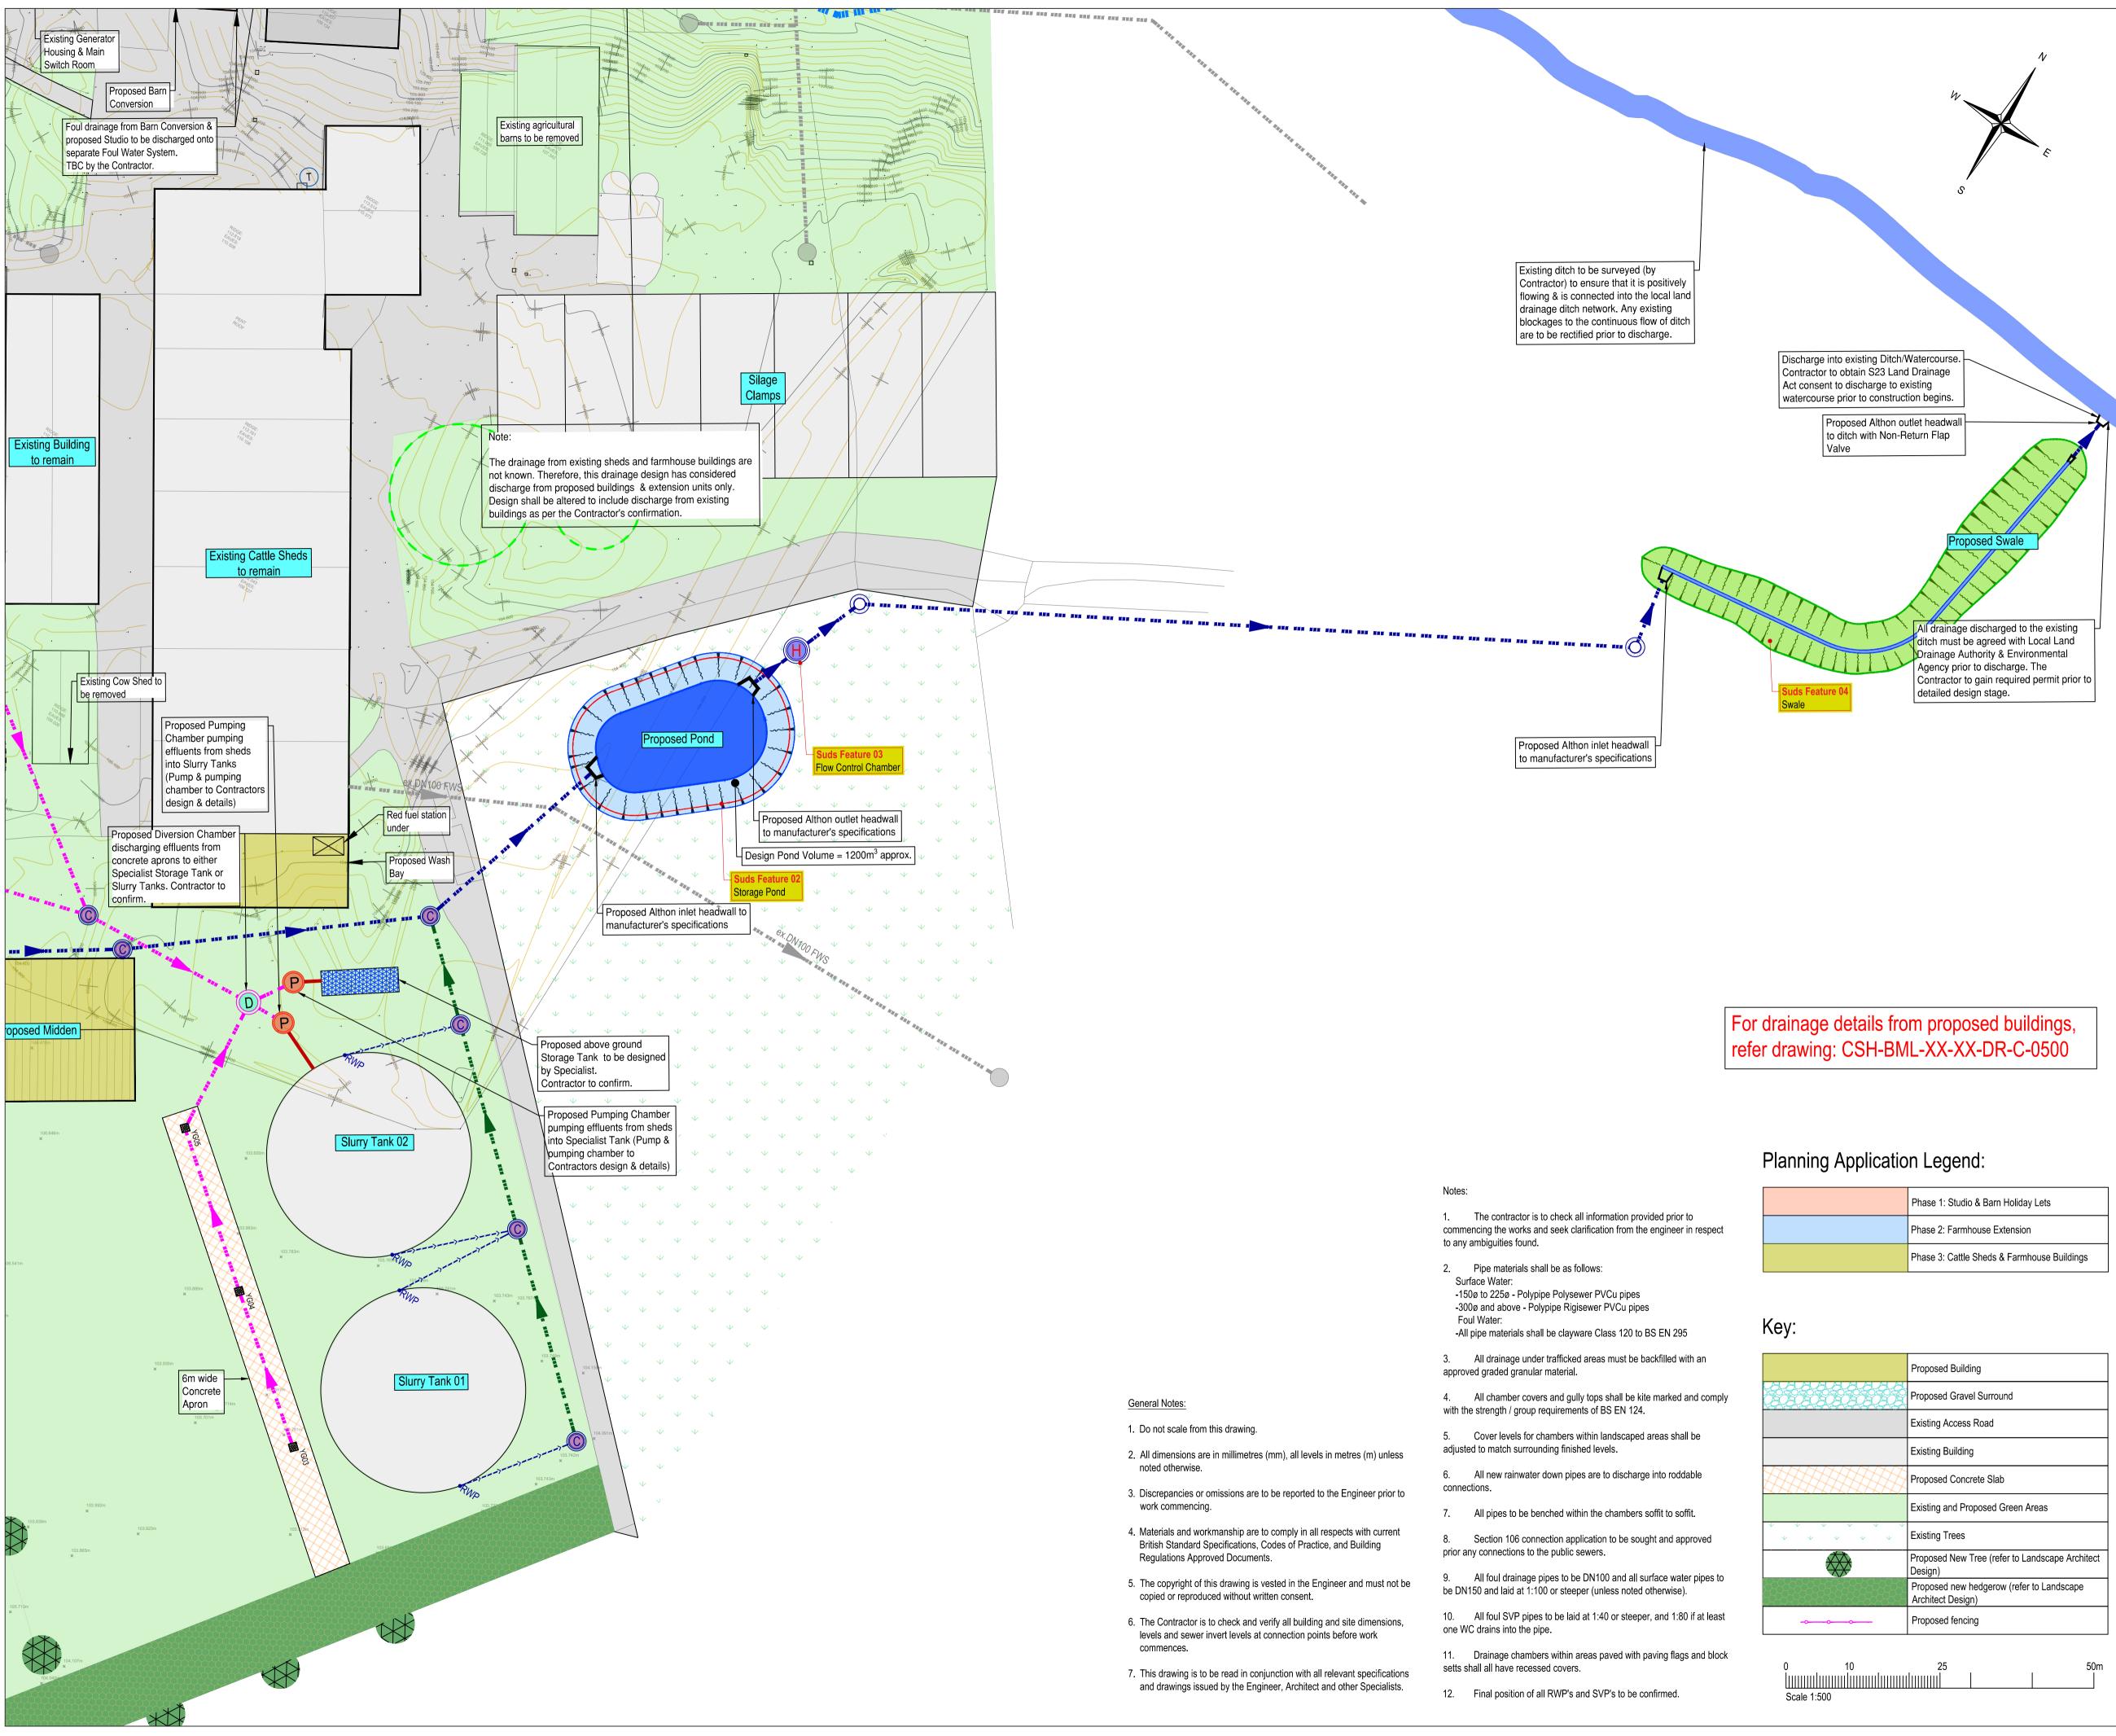

| Phase 1: Studio & Barn Holiday Lets         |
|---------------------------------------------|
| Phase 2: Farmhouse Extension                |
| Phase 3: Cattle Sheds & Farmhouse Buildings |
|                                             |

# Drainage Key:

| DNXXX SWS @ 1:XXX     | Proposed Surface Water Sewer                                                  |
|-----------------------|-------------------------------------------------------------------------------|
| DNXXX SFT @ 1:XXX     | Proposed Filter Drain                                                         |
| $\bigcirc$            | Proposed Stormwater Manhole                                                   |
| C                     | Proposed Ridgistorm Separate Catchpit                                         |
| H                     | Proposed DN1500 Hydro-brake Chamber                                           |
| D                     | Proposed DN1800 Diversion Chamber.                                            |
| RDXX                  | Cutoff Linear Drain                                                           |
| DNXXX DSW 1:XXX       | Proposed Dirty Yard Water/ Lightly Fouled<br>Water Sewer taken to Slurry Tank |
| YGXX                  | Proposed Yard Gully                                                           |
| >>>>>                 | DN150 Gully / RWP Connector                                                   |
| ●RWP                  | Proposed Rain Water Pipe                                                      |
| ▶                     | Proposed Rodding Eye                                                          |
| []                    | Proposed Inspection Chamber with Grilled Cover                                |
|                       | United Utilities Water Main (position shown indicatively)                     |
|                       | Proposed new water feed with stop-taps to<br>specialist design & details      |
| DNXXX FWS Rising Main | Proposed Foul Sewer Rising Main                                               |
| >>-                   | Proposed DN100 Connector                                                      |
| P                     | Proposed Foul Pumping Station                                                 |
| FFL:XX.XXX            | Proposed Finish Floor Level                                                   |
| ex.DNXXX FWS @ 1:100  | Existing Water Sewer                                                          |

Drawing Scale at A1: 1:500 Y:\Projects\1000-05 Cow Shed\Information -CAD Filename: Working\DWG\CSH-BML-XX-XX-DR-C-0500 P01- Highlevel Drainage Strategy.dwg