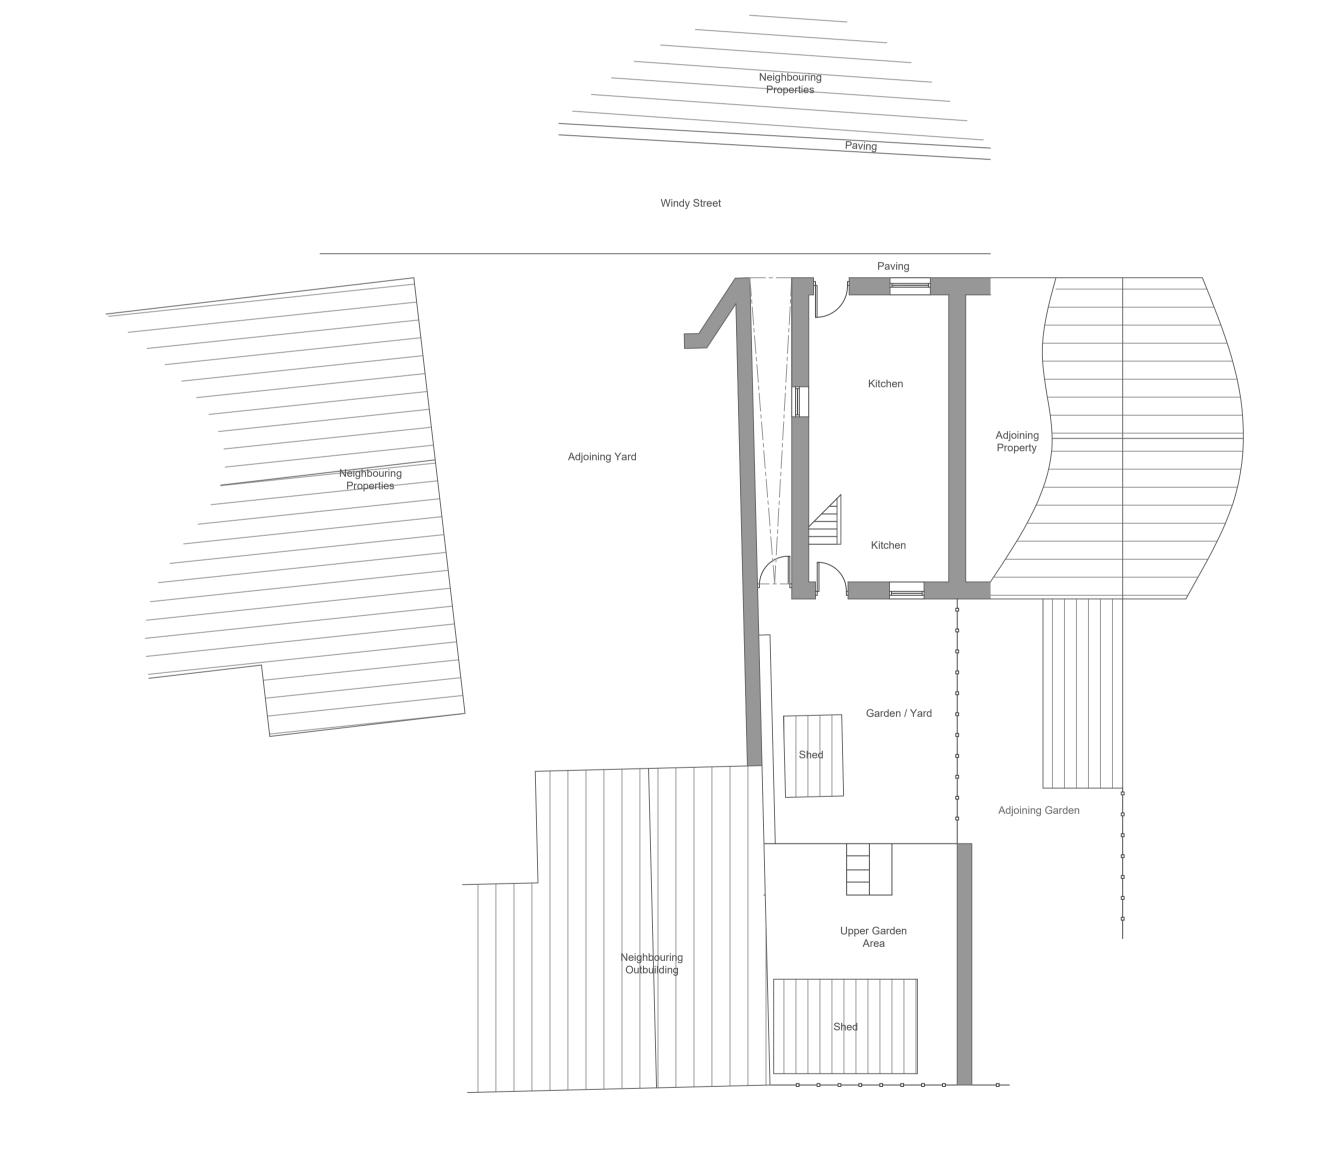

Front Elevation Side Elevation Existing Elevation (Scale 1:100

O 1m 2m 5m

SCALE 1:100

Rear Elevation

Adjoining / Party-wall Side Elevation

School Field

Existing Site Plan (Scale 1:200)

0 1m 2m 5m 10m SCALE 1:200

School Field

Existing Floor Plan (Scale 1:100)

O 1m 2m 5m 10m

SCALE 1:100

8 Windy Street Chipping Preston PR3 2GD

Project Address:

AGENT:

Project Air Source Heat Pump