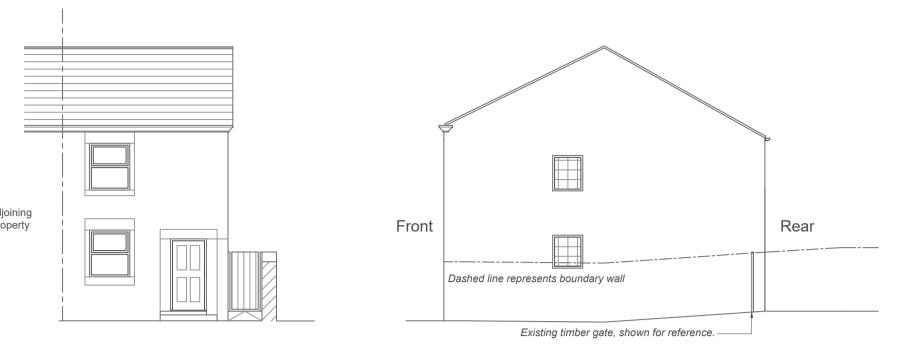

Front Elevation Side Elevation Existing Elevation (Scale 1:100

O 1m 2m 5m

SCALE 1:100

Rear Elevation

Adjoining / Party-wall Side Elevation

School Field

Existing Site Plan (Scale 1:200)

0 1m 2m 5m 10m SCALE 1:200