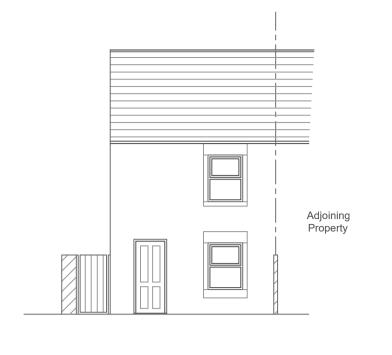

Front Elevation Side Elevation Existing Elevation (Scale 1:100

O 1m 2m 5m

SCALE 1:100

Rear Elevation

Adjoining / Party-wall Side Elevation

School Field

Existing Site Plan (Scale 1:200)

0 1m 2m 5m 10m SCALE 1:200