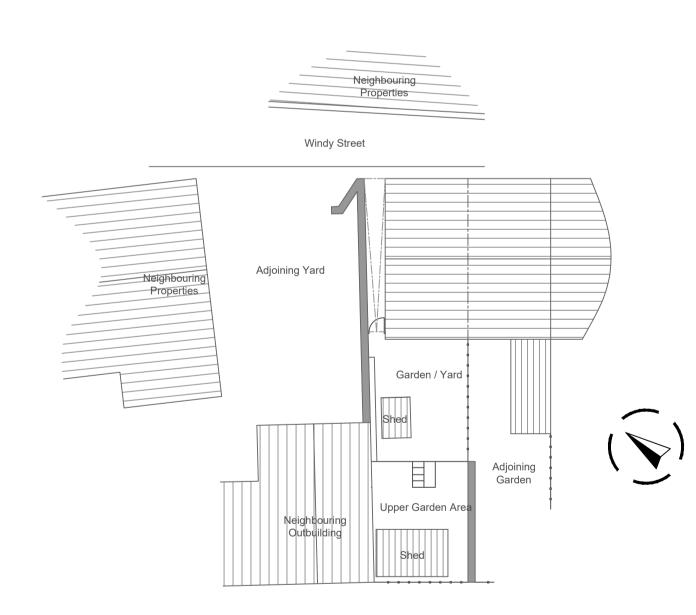

Front Elevation Side Elevation Existing Elevation (Scale 1:100

O 1m 2m 5m

SCALE 1:100

Rear Elevation

Adjoining / Party-wall Side Elevation

School Field

Existing Site Plan (Scale 1:200)

0 1m 2m 5m 10m SCALE 1:200

School Field

Existing Floor Plan (Scale 1:100)

O 1m 2m 5m 10m

SCALE 1:100

8 Windy Street Chipping Preston PR3 2GD

Project Address:

AGENT:

Project Air Source Heat Pump