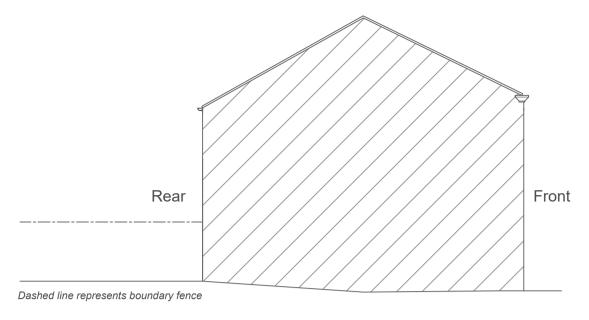

Front Elevation Side Elevation Existing Elevation (Scale 1:100

O 1m 2m 5m

SCALE 1:100

Rear Elevation

Adjoining / Party-wall Side Elevation

School Field

Existing Site Plan (Scale 1:200)

0 1m 2m 5m 10m SCALE 1:200