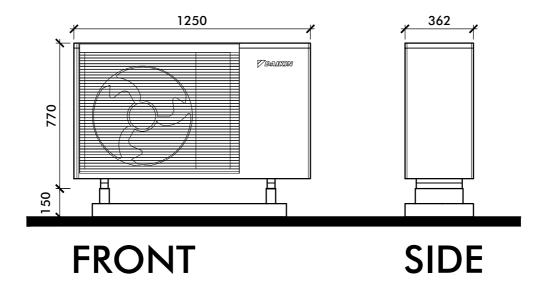

This drawing is based on Daikin's drawing no. 'ST-175-P1.' Please refer to the manufacturer's technical documents and specifications for full details.

0m 1m 2m Scale 1:20

## **Revision Notes:**

| CLIENT  | Pringle Homes                                                              |       |          |          |             |
|---------|----------------------------------------------------------------------------|-------|----------|----------|-------------|
| PROJECT | Proposed Residential Development at                                        |       |          |          |             |
|         | Crow Trees Farm, Crow Trees Brow, Chatburn, Clitheroe, Lancashire, BB7 4AA |       |          |          |             |
| DRAWING | Daikin Heat Pump Elevations EDLA04-08EV3                                   |       |          |          |             |
| DRAWN   | JD                                                                         | DATE  | 13/01/25 | NUMBER   | 21/139/HP01 |
| SCALE   | 1:20                                                                       | SHEET | A4       | REVISION | -           |