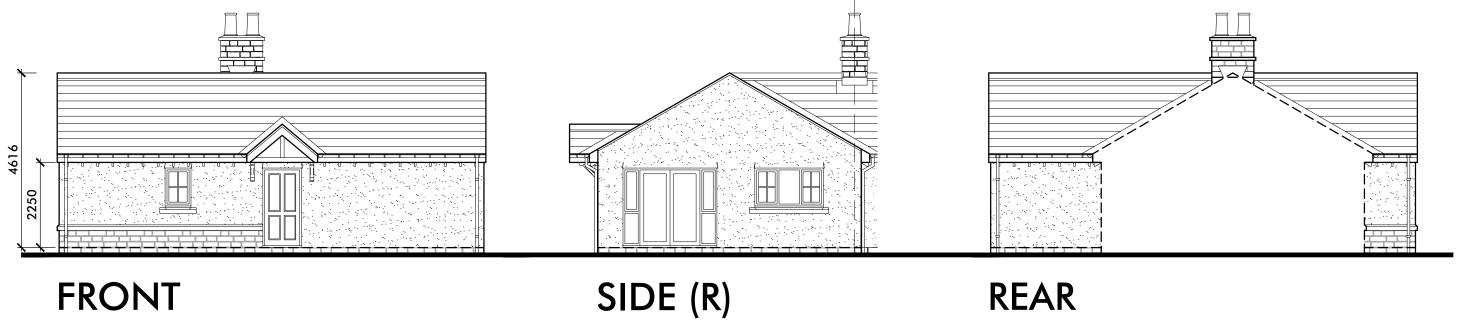

## **ELEVATIONS 1:100**

**FRONT** 

**GF PLAN** 

| 0m | 5m | 10m |
|----|----|-----|
|    |    |     |
|    |    |     |

Scale 1:100

SIDE (L)