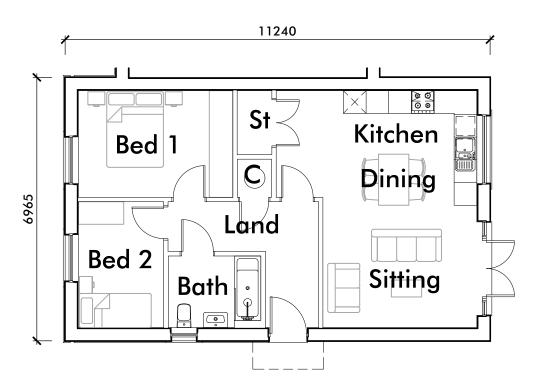

## **ELEVATIONS 1:100**

**FRONT** 

**GF PLAN** 

| 0m | 5m | 10m |
|----|----|-----|
|    |    |     |
|    |    |     |

Scale 1:100

SIDE (L)