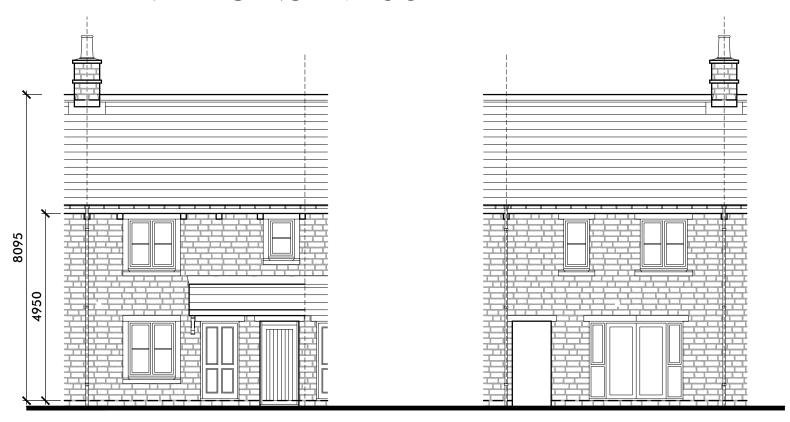

## **ELEVATIONS** 1:100

## **FRONT**

## **REAR**

| 0m         | 2.5m | 5m |
|------------|------|----|
| Scale 1:50 |      |    |

**Revision Notes:** 

| CLIENT  | Pringle Homes                                                              |       |          |          |             |  |  |
|---------|----------------------------------------------------------------------------|-------|----------|----------|-------------|--|--|
| PROJECT | Proposed Residential Development at                                        |       |          |          |             |  |  |
|         | Crow Trees Farm, Crow Trees Brow, Chatburn, Clitheroe, Lancashire, BB7 4AA |       |          |          |             |  |  |
| DRAWING | The Raleigh (3H927) - Proposed Floor Plans & Elevations                    |       |          |          |             |  |  |
| DRAWN   | JD                                                                         | DATE  | 18/12/24 | NUMBER   | 21/139/HT10 |  |  |
| SCALE   | 1:100                                                                      | SHEET | A3       | REVISION | -           |  |  |