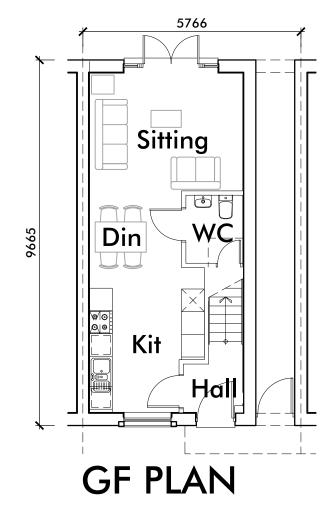

## **REAR**

| 0m         | 2.5m | 5m |
|------------|------|----|
| Scale 1:50 |      |    |

**Revision Notes:** 

| CLIENT  | Pringle Homes                                                              |       |          |          |             |  |  |
|---------|----------------------------------------------------------------------------|-------|----------|----------|-------------|--|--|
| PROJECT | Proposed Residential Development at                                        |       |          |          |             |  |  |
|         | Crow Trees Farm, Crow Trees Brow, Chatburn, Clitheroe, Lancashire, BB7 4AA |       |          |          |             |  |  |
| DRAWING | The Raleigh (3H927) - Proposed Floor Plans & Elevations                    |       |          |          |             |  |  |
| DRAWN   | JD                                                                         | DATE  | 18/12/24 | NUMBER   | 21/139/HT10 |  |  |
| SCALE   | 1:100                                                                      | SHEET | A3       | REVISION | -           |  |  |