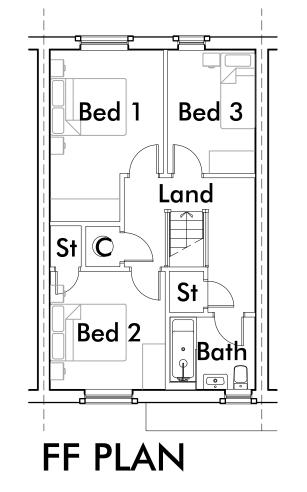

## **REAR**

| 0m         | 2.5m | 5m |
|------------|------|----|
| Scale 1:50 |      |    |

**Revision Notes:** 

| CLIENT  | Pringle Homes                                                              |       |          |          |             |  |  |
|---------|----------------------------------------------------------------------------|-------|----------|----------|-------------|--|--|
| PROJECT | Proposed Residential Development at                                        |       |          |          |             |  |  |
|         | Crow Trees Farm, Crow Trees Brow, Chatburn, Clitheroe, Lancashire, BB7 4AA |       |          |          |             |  |  |
| DRAWING | The Raleigh (3H927) - Proposed Floor Plans & Elevations                    |       |          |          |             |  |  |
| DRAWN   | JD                                                                         | DATE  | 18/12/24 | NUMBER   | 21/139/HT10 |  |  |
| SCALE   | 1:100                                                                      | SHEET | A3       | REVISION | -           |  |  |