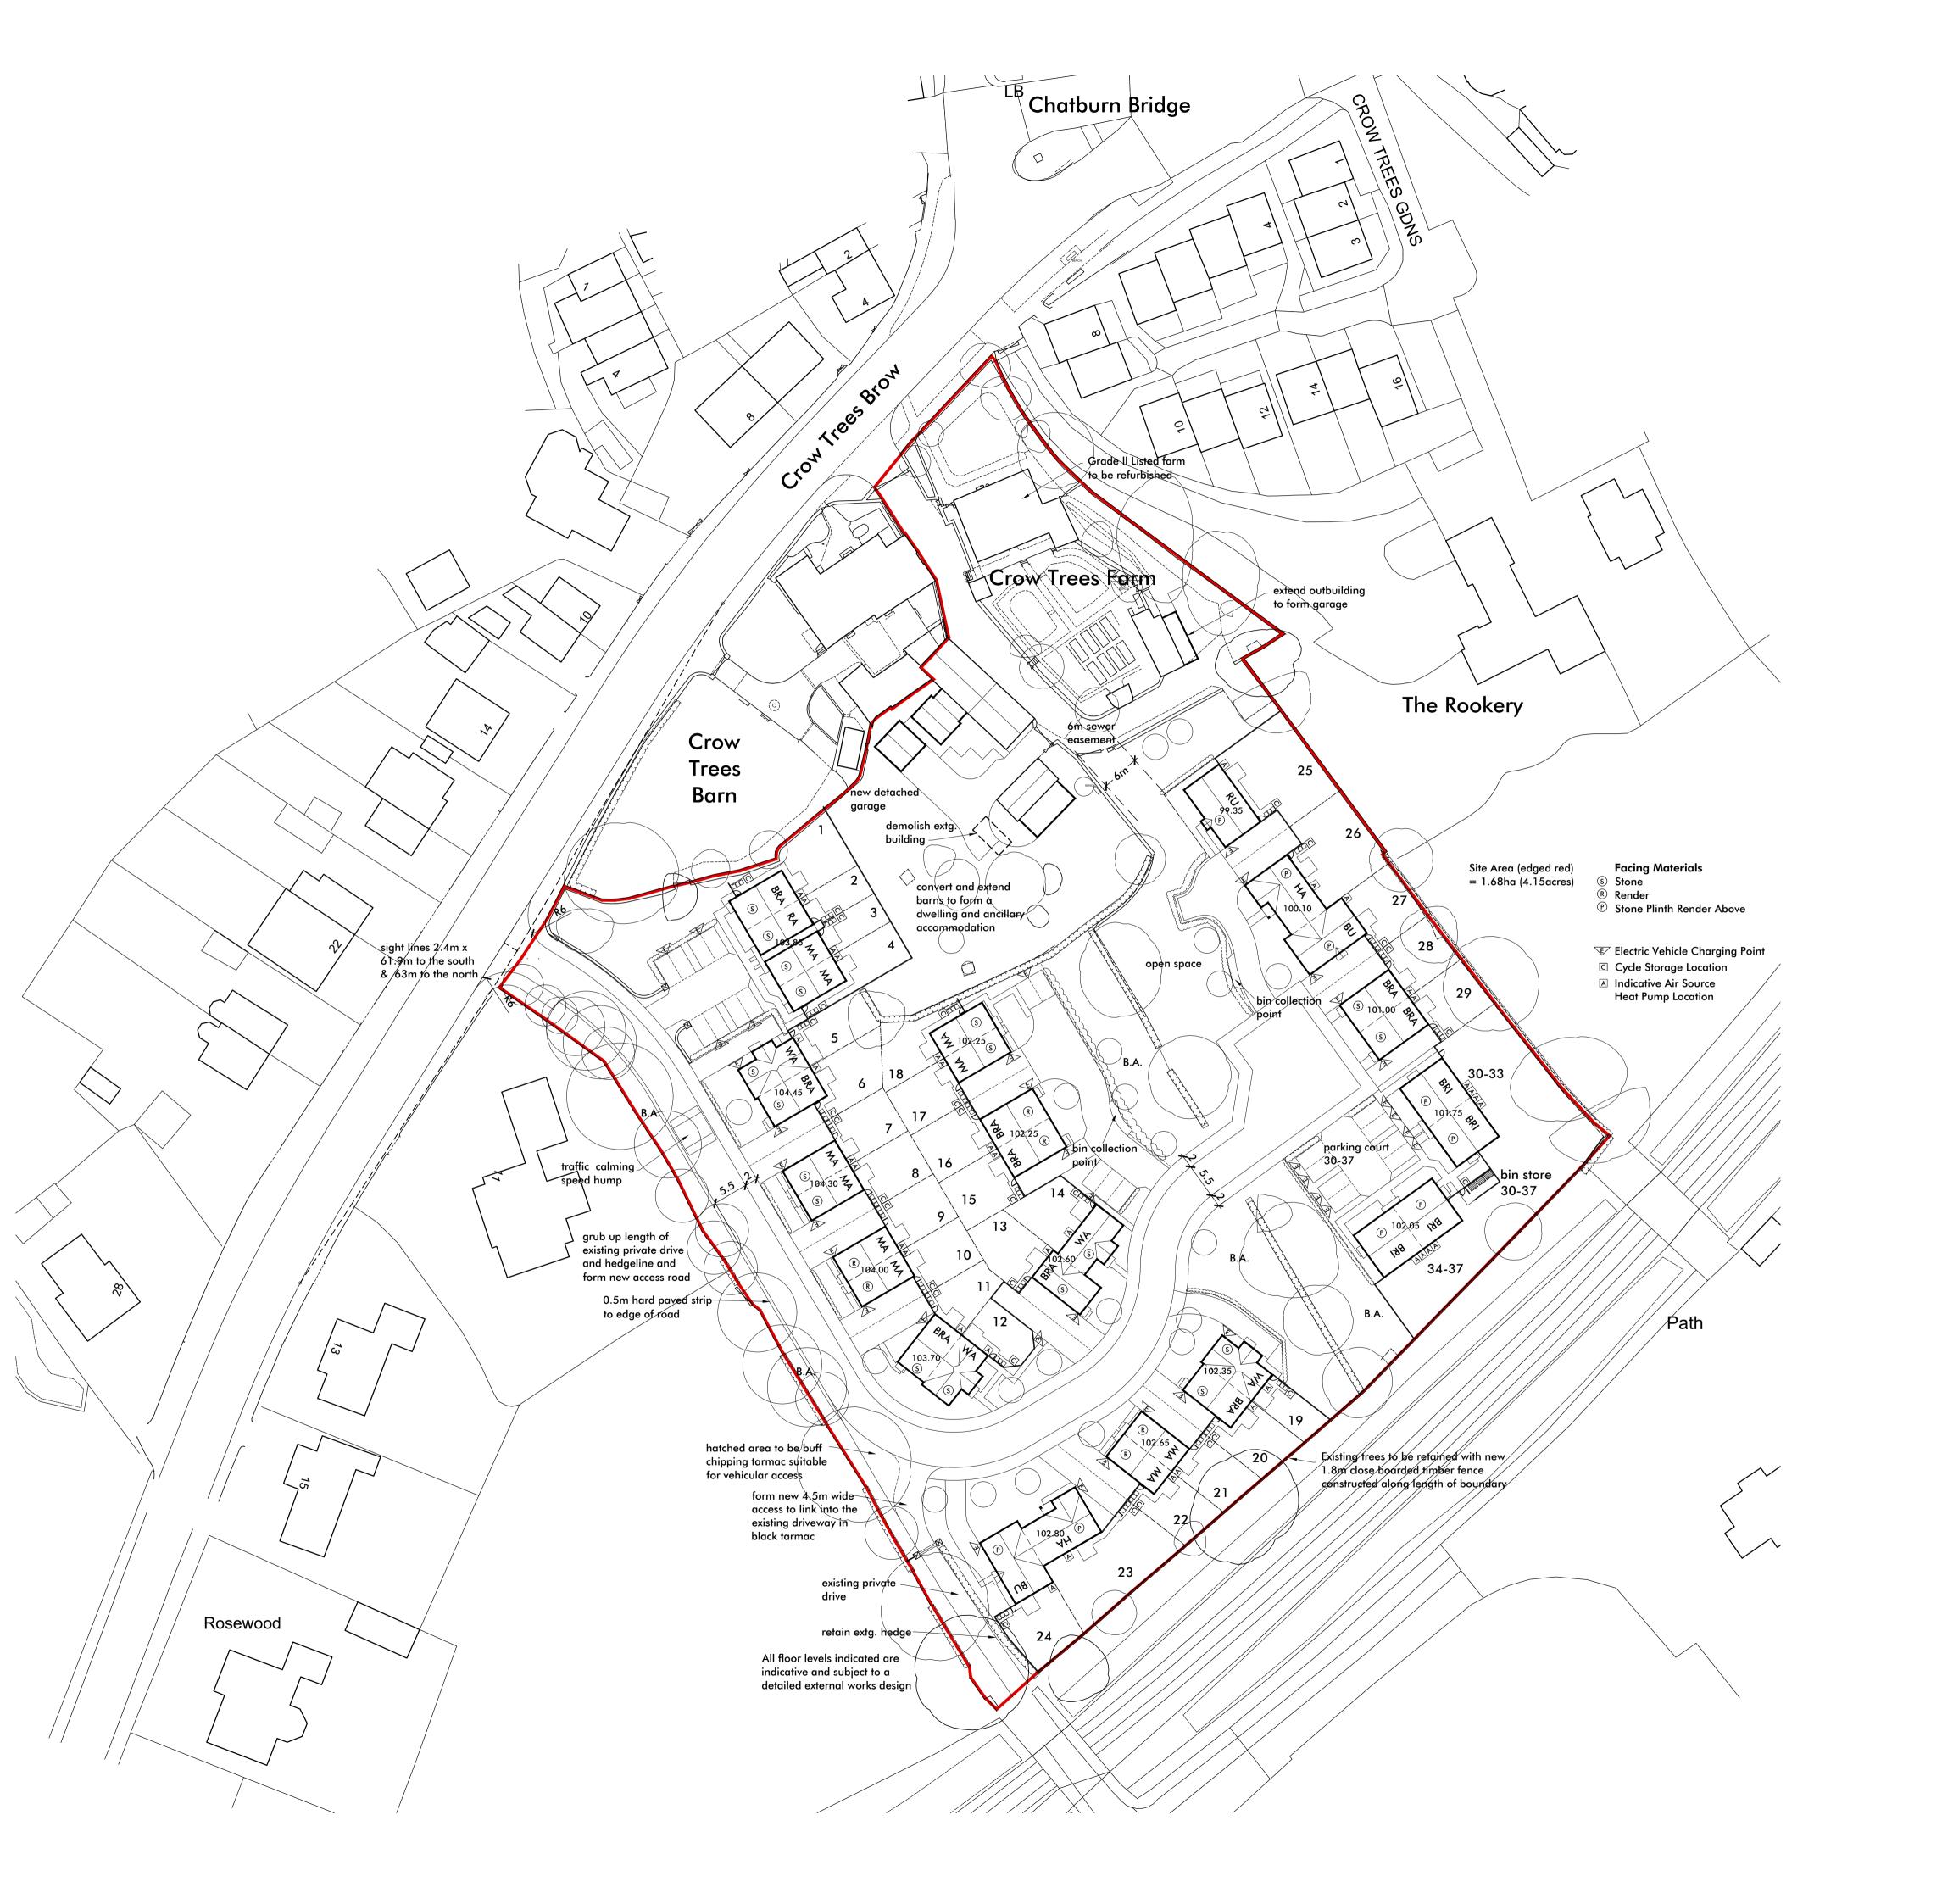

Pringle Hom Accommoda House Refer BRI - Bristow BRI - Bristow\_ BU - Burton RU - Ruxton HA - Hastings MA - Marsden MA - Marsden RA - Raleigh BRA - Bransfie BRA - Bransfie WA - Wainwri Total

> Revision A: Finisł B: Plots 2 C: Gene D: South E: Electri type bloc F: Indicat

CLIEN PROJ \_\_\_\_\_

DRA DRA SCAL

Ohme ePod 7kW Electric Vehicle Charging Unit (or similar approved) to be wall mounted or fitted on pillar accessory where required

Indicative Cycle Storage Example

| nes - Crow Trees Farm, Chatburn<br>tion Schedule |                   |         |                  |          |                                     |  |  |  |
|--------------------------------------------------|-------------------|---------|------------------|----------|-------------------------------------|--|--|--|
| rence                                            | Туре              | Bedroom | Floor Area (ft²) | Quantity | Total Floor Area (ft <sup>2</sup> ) |  |  |  |
| _GF                                              | Apartment         | 1       | 512              | 4        | 2048                                |  |  |  |
| _FF                                              | Apartment         | 1       | 613              | 4        | 2452                                |  |  |  |
|                                                  | Semi-Bungalow     | 2       | 719              | 2        | 1438                                |  |  |  |
|                                                  | Detached Bungalow | 2       | 719              | 1        | 719                                 |  |  |  |
| 5                                                | Semi-Bungalow     | 2       | 744              | 2        | 1488                                |  |  |  |
| n                                                | Mews House        | 2       | 795              | 2        | 1590                                |  |  |  |
| า                                                | Semi-House        | 2       | 795              | 8        | 6360                                |  |  |  |
|                                                  | Mews House        | 3       | 927              | 1        | 927                                 |  |  |  |
| field                                            | Mews House        | 3       | 951              | 1        | 951                                 |  |  |  |
| field                                            | Semi-House        | 3       | 951              | 8        | 7608                                |  |  |  |
| right                                            | Semi-House        | 4       | 1079             | 4        | 4316                                |  |  |  |
|                                                  |                   | 25      | 8805             | 37       | 29897                               |  |  |  |

|                                                                                | Om                                            | 25m    | 50m      |
|--------------------------------------------------------------------------------|-----------------------------------------------|--------|----------|
|                                                                                | Scale 1:500                                   |        |          |
| on Notes:                                                                      |                                               |        |          |
| shed floor levels adjusted, turning head increased, biodiversity area reduced  |                                               |        | 03/11/22 |
| s 2 and 24 corrected to RA reference                                           |                                               |        | 13/12/22 |
| neral reworking of the layout and reduction in units from 39 to 37             |                                               |        | 07/06/23 |
| thern boundary proposed hedgerow replaced with 1.8m close boarded timber fence |                                               |        | 10/08/23 |
| tric vehicle charging point and cycle s                                        | torage specification and locations added, hou | Jse    |          |
| locks updated.                                                                 |                                               | JAL/JD | 09/05/24 |
| cative location of air source heat pumps illustrated                           |                                               |        | 20/12/24 |

| ENT  | Pringle Homes                       |                                                                            |          |          |            |  |  |  |  |
|------|-------------------------------------|----------------------------------------------------------------------------|----------|----------|------------|--|--|--|--|
| WING | Proposed Residential Development at |                                                                            |          |          |            |  |  |  |  |
|      | Crow Tree                           | Crow Trees Farm, Crow Trees Brow, Chatburn, Clitheroe, Lancashire, BB7 4AA |          |          |            |  |  |  |  |
|      | Proposed Site Layout                |                                                                            |          |          |            |  |  |  |  |
| WN   | ASL                                 | DATE                                                                       | 21/09/22 | NUMBER   | 21/139/P01 |  |  |  |  |
| LE   | 1:500                               | SHEET                                                                      | A1       | REVISION | F          |  |  |  |  |
|      |                                     |                                                                            |          |          |            |  |  |  |  |