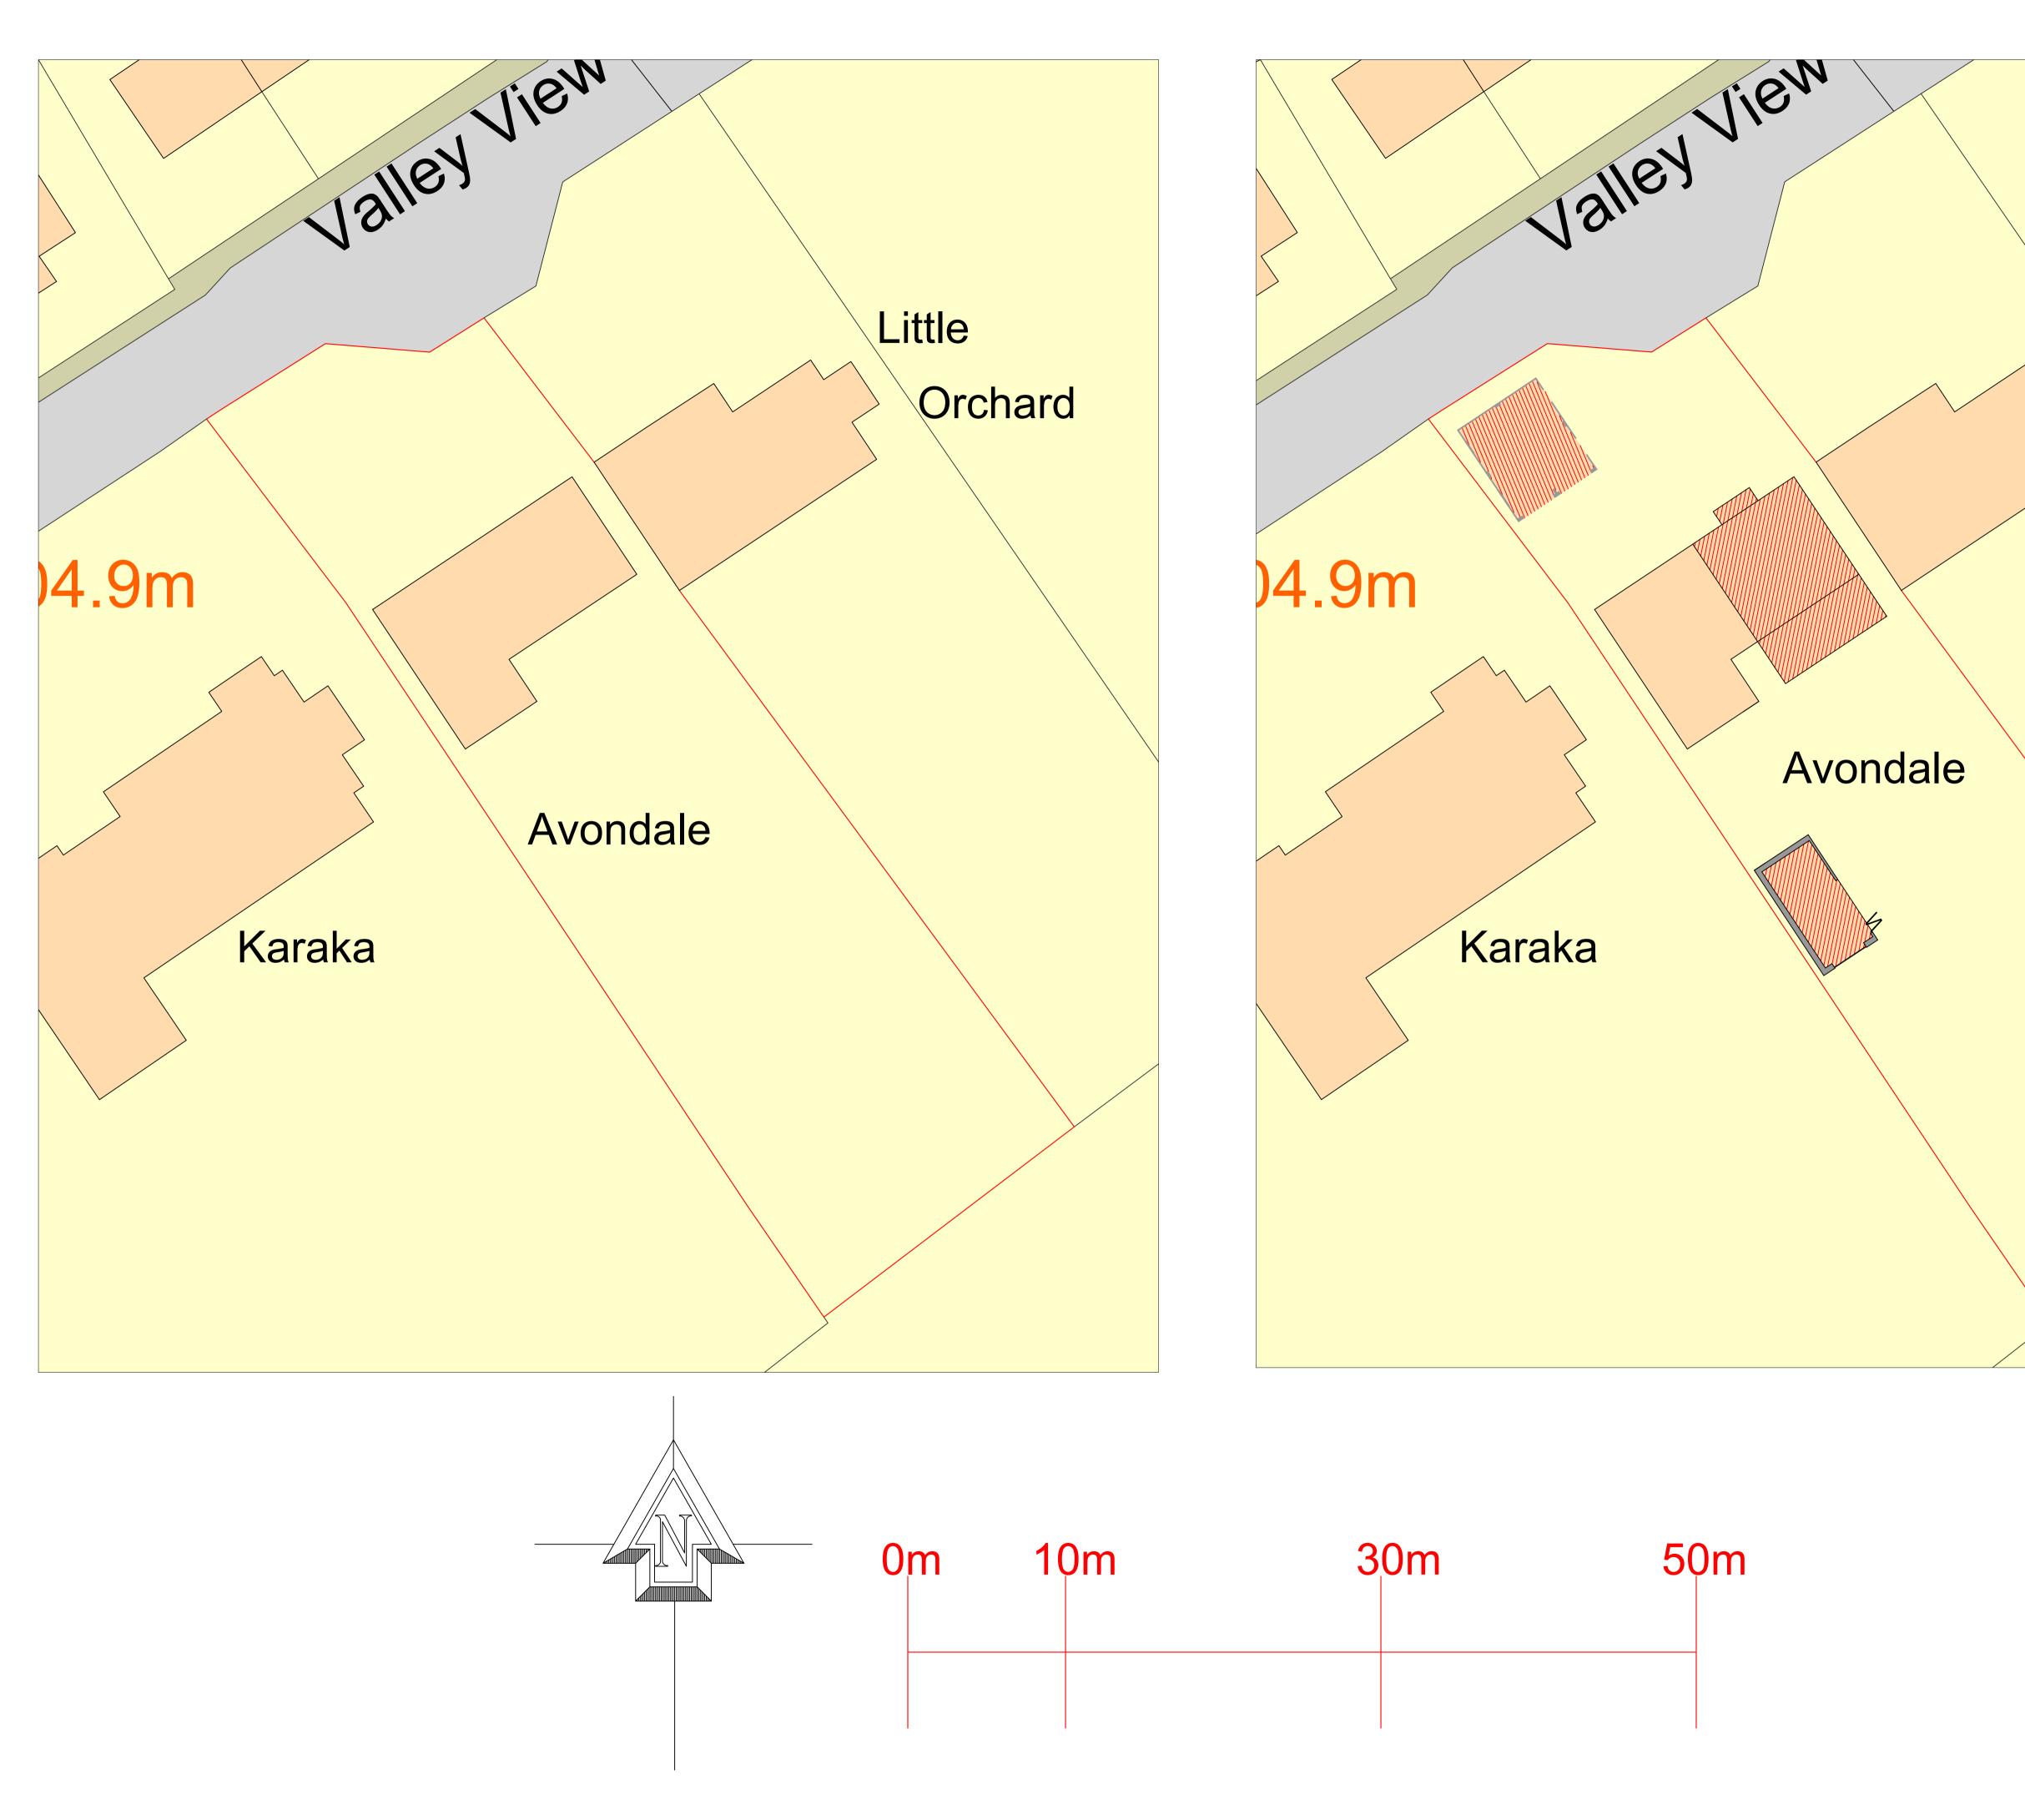

| $\setminus$ |                                          |                                 |       |
|-------------|------------------------------------------|---------------------------------|-------|
|             |                                          |                                 |       |
| Little      |                                          |                                 |       |
|             |                                          |                                 |       |
| Orobo       | rd                                       |                                 |       |
| Orcha       |                                          |                                 |       |
|             |                                          |                                 |       |
|             |                                          |                                 |       |
|             |                                          |                                 |       |
|             | $\setminus$                              |                                 |       |
|             |                                          |                                 |       |
|             |                                          |                                 |       |
|             |                                          |                                 |       |
|             |                                          |                                 |       |
|             |                                          |                                 |       |
|             |                                          |                                 |       |
|             |                                          |                                 |       |
|             |                                          |                                 |       |
|             |                                          |                                 |       |
|             |                                          |                                 |       |
|             |                                          |                                 |       |
|             |                                          |                                 |       |
|             |                                          |                                 |       |
|             |                                          |                                 |       |
|             |                                          |                                 |       |
|             |                                          |                                 |       |
|             |                                          |                                 |       |
|             | Proposed alteration                      | <mark>s</mark> at :             |       |
|             | Avondale                                 |                                 |       |
|             | Sawley Road<br>Grindleton                |                                 |       |
| X           | BB7 4QS                                  |                                 |       |
|             | CLIENT:                                  | Mr & Mrs Seed                   |       |
|             |                                          | WI & WIS Seed                   |       |
|             | DATE:                                    | July 2024                       |       |
|             | SCALE:                                   | 1:200                           |       |
|             | DWG No:                                  | Site plans 4 of 6               |       |
|             | L.A:                                     |                                 | DATE: |
|             |                                          |                                 |       |
|             |                                          |                                 |       |
|             |                                          |                                 |       |
|             |                                          | LE DESIGN S<br>Tel:01257 274976 |       |
|             | 7 Edgefield<br>Astley Village<br>Chorley | E-Mail entwistlede              |       |
|             | PR7 1XH                                  |                                 |       |
|             |                                          |                                 |       |