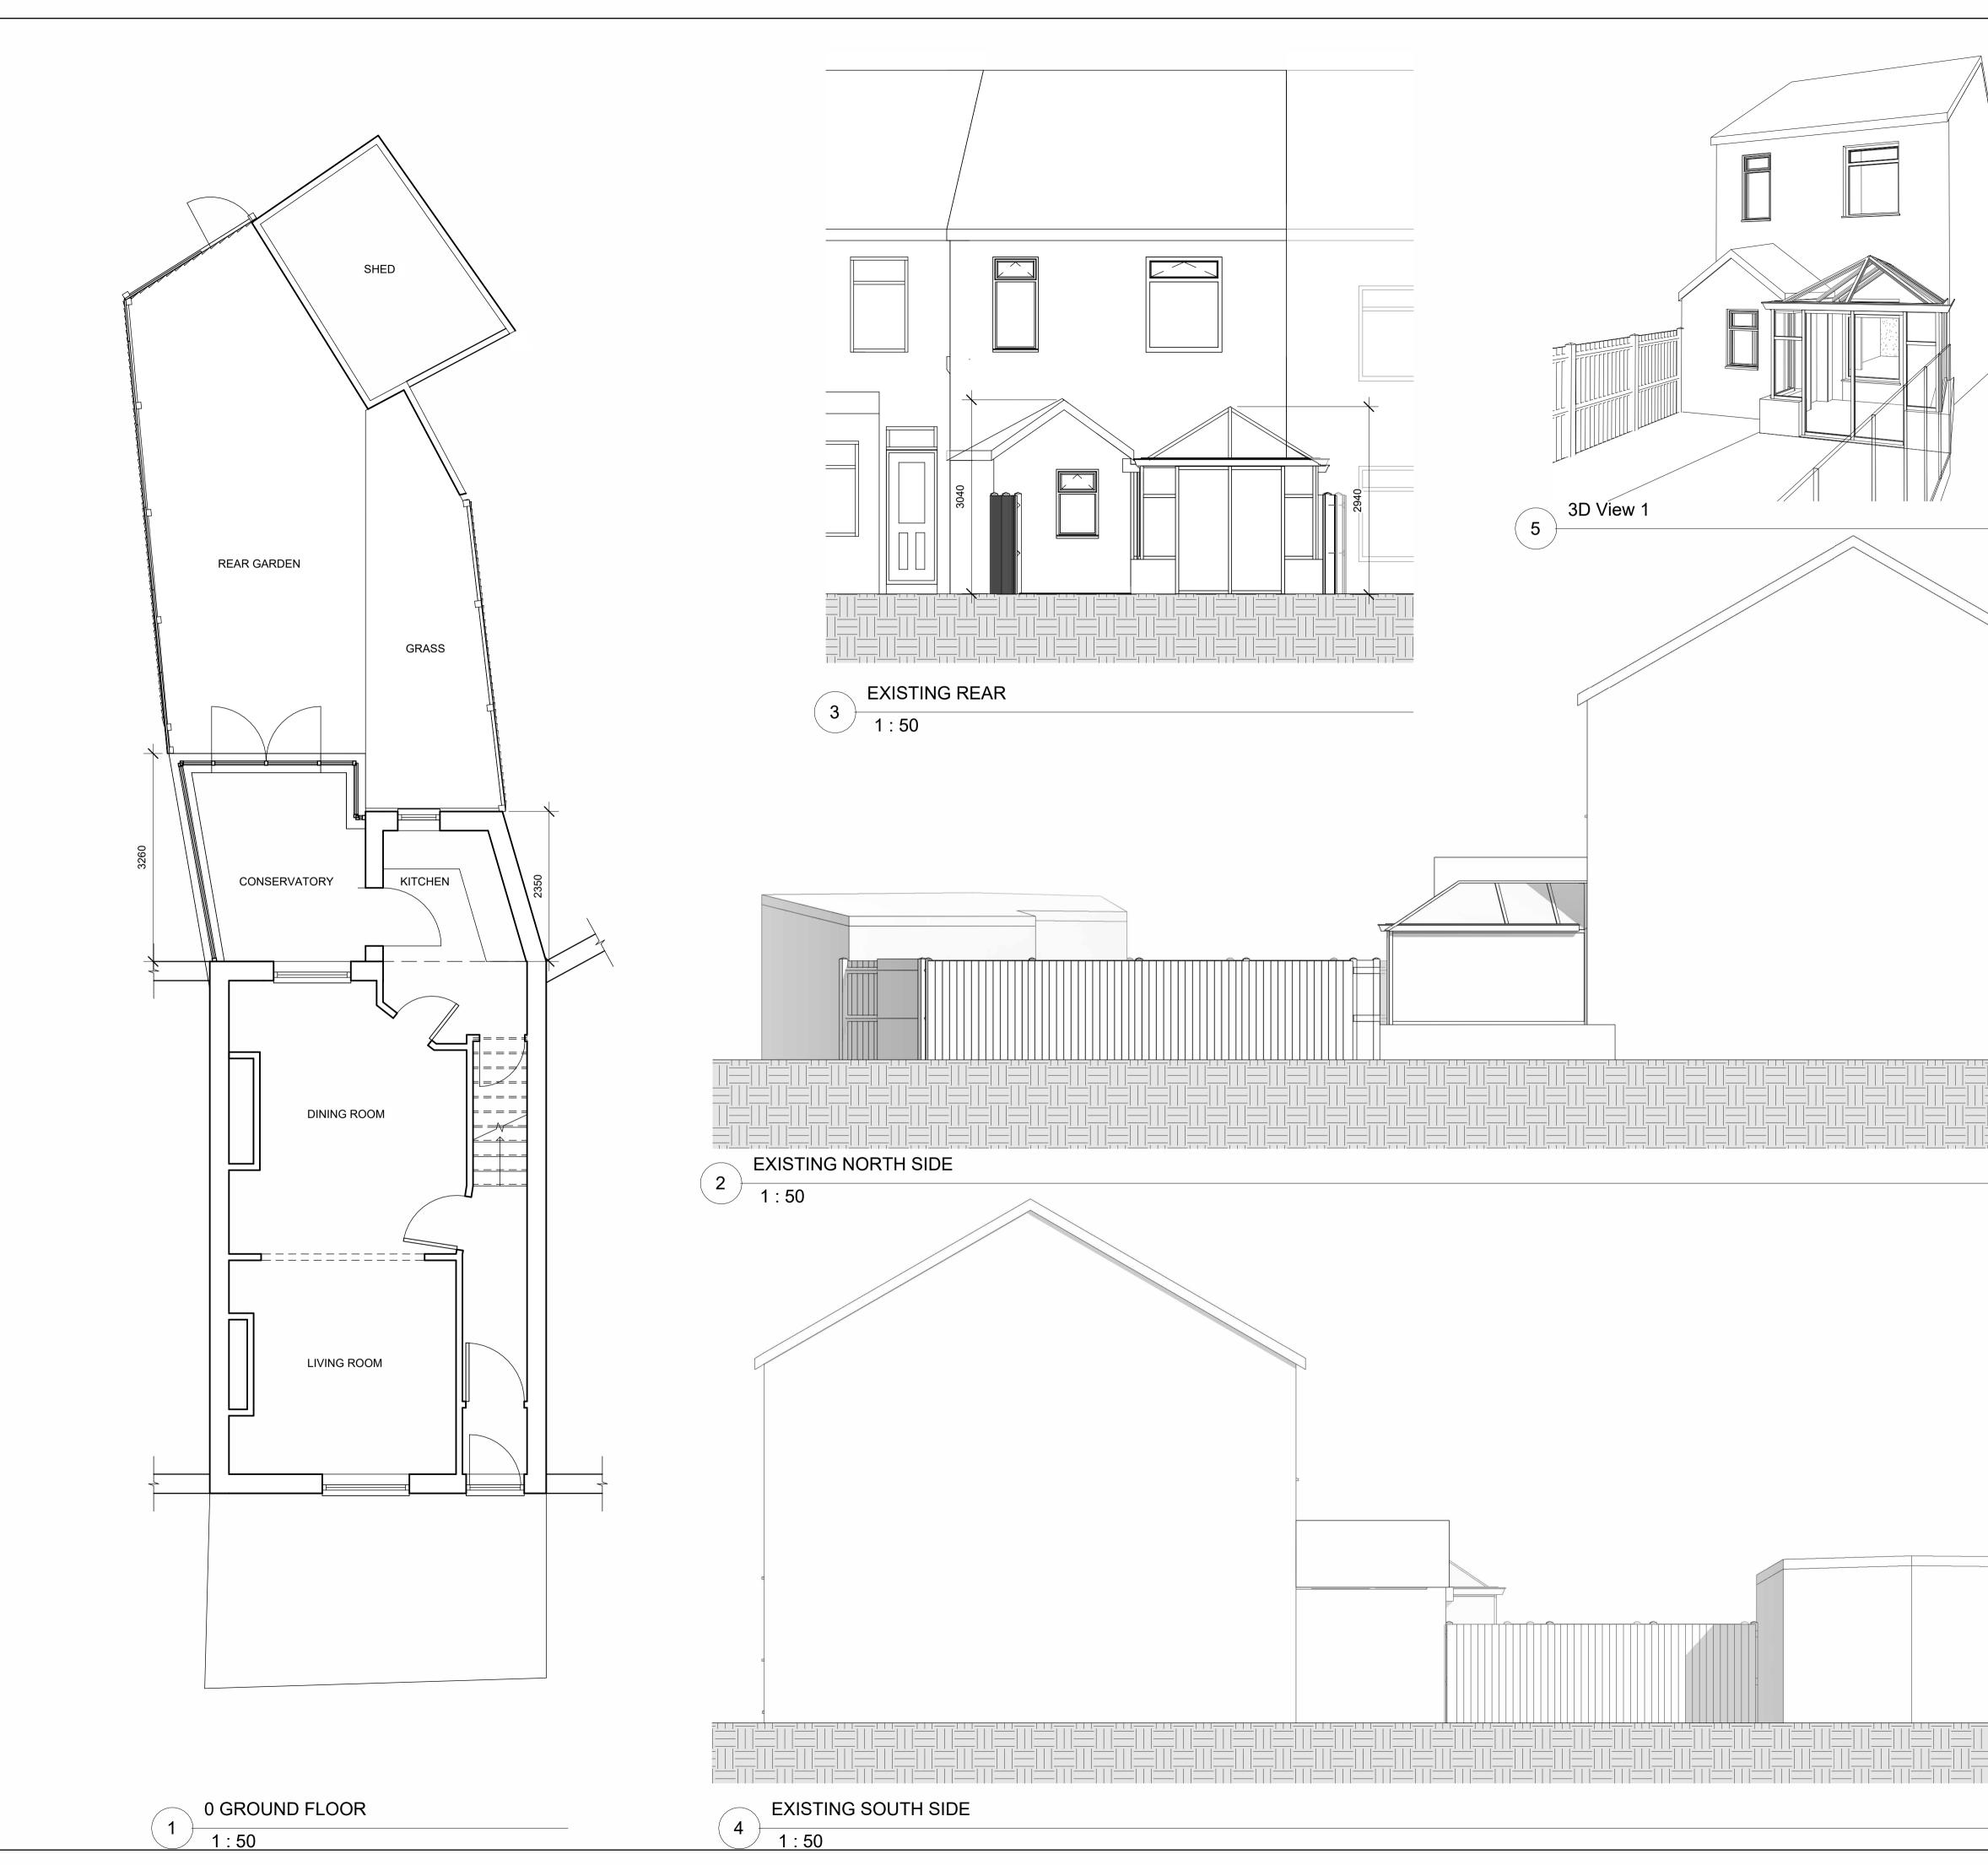

|  | <section-header><section-header><text><text><text><text></text></text></text></text></section-header></section-header> |             |           |
|--|------------------------------------------------------------------------------------------------------------------------|-------------|-----------|
|  | No.                                                                                                                    | Description | Date      |
|  |                                                                                                                        |             |           |
|  | CLIENT: JACK WHITEHEAD<br>10 Ribblesdale View,<br>Chatburn,<br>Clitheroe<br>BB7 4BB                                    |             |           |
|  | PROJECT: REAR EXTENSION AND<br>INTERNAL ALTERATIONS                                                                    |             |           |
|  | SHEET: EXISTING GROUND FLOOR<br>PLAN AND ELEVATIONS                                                                    |             |           |
|  | Project number                                                                                                         |             |           |
|  | Date 16/02/202                                                                                                         |             | 6/02/2025 |
|  | Drawn                                                                                                                  |             | DH        |
|  | Checked by PH                                                                                                          |             |           |
|  |                                                                                                                        | A2.1        |           |
|  | Scale                                                                                                                  |             | 1 : 50    |
|  | Sheet s                                                                                                                | size        | A1        |