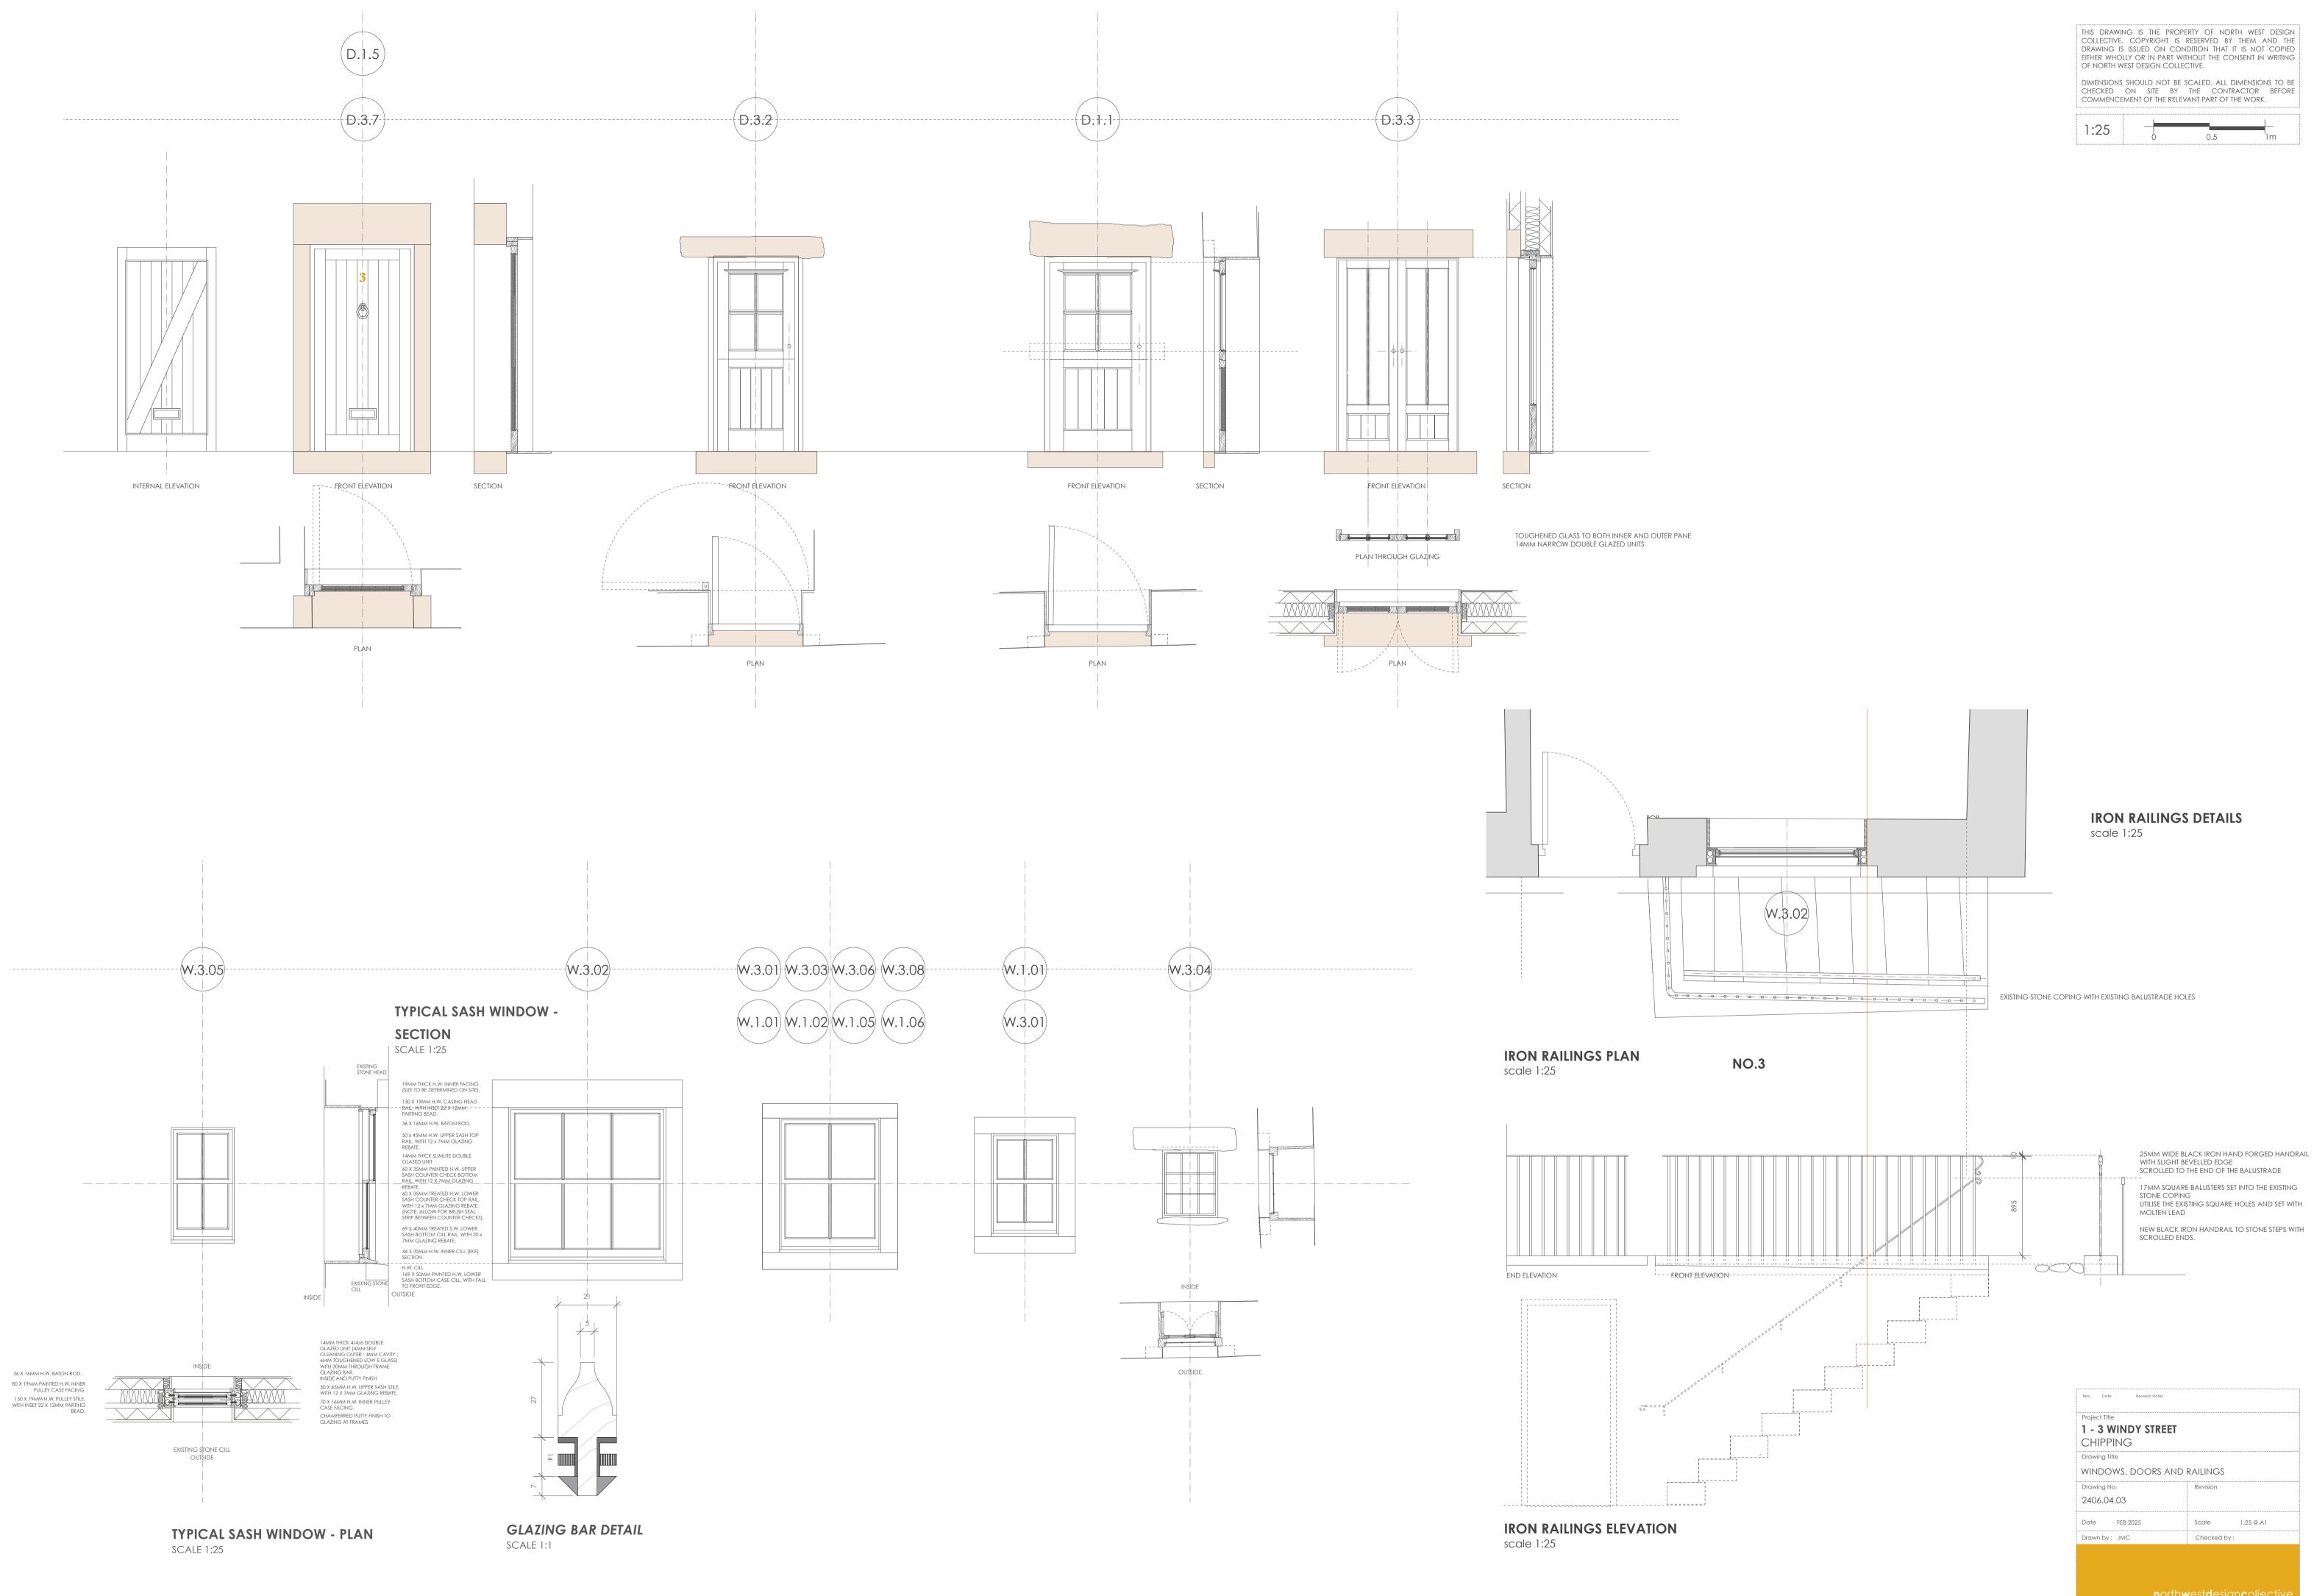

| THIS DRAWING IS THE PROPERTY OF NORTH WEST DESIGN<br>COLLECTIVE. COPYRIGHT IS RESERVED BY THEM AND THE<br>DRAWING IS ISSUED ON CONDITION THAT IT IS NOT COPIED<br>EITHER WHOLLY OR IN PART WITHOUT THE CONSENT IN WRITING<br>OF NORTH WEST DESIGN COLLECTIVE.<br>DIMENSIONS SHOULD NOT BE SCALED. ALL DIMENSIONS TO BE<br>CHECKED ON SITE BY THE CONTRACTOR BEFORE<br>COMMENCEMENT OF THE RELEVANT PART OF THE WORK. |  |     |        |
|----------------------------------------------------------------------------------------------------------------------------------------------------------------------------------------------------------------------------------------------------------------------------------------------------------------------------------------------------------------------------------------------------------------------|--|-----|--------|
| 1:25                                                                                                                                                                                                                                                                                                                                                                                                                 |  | 0.5 | <br>1m |