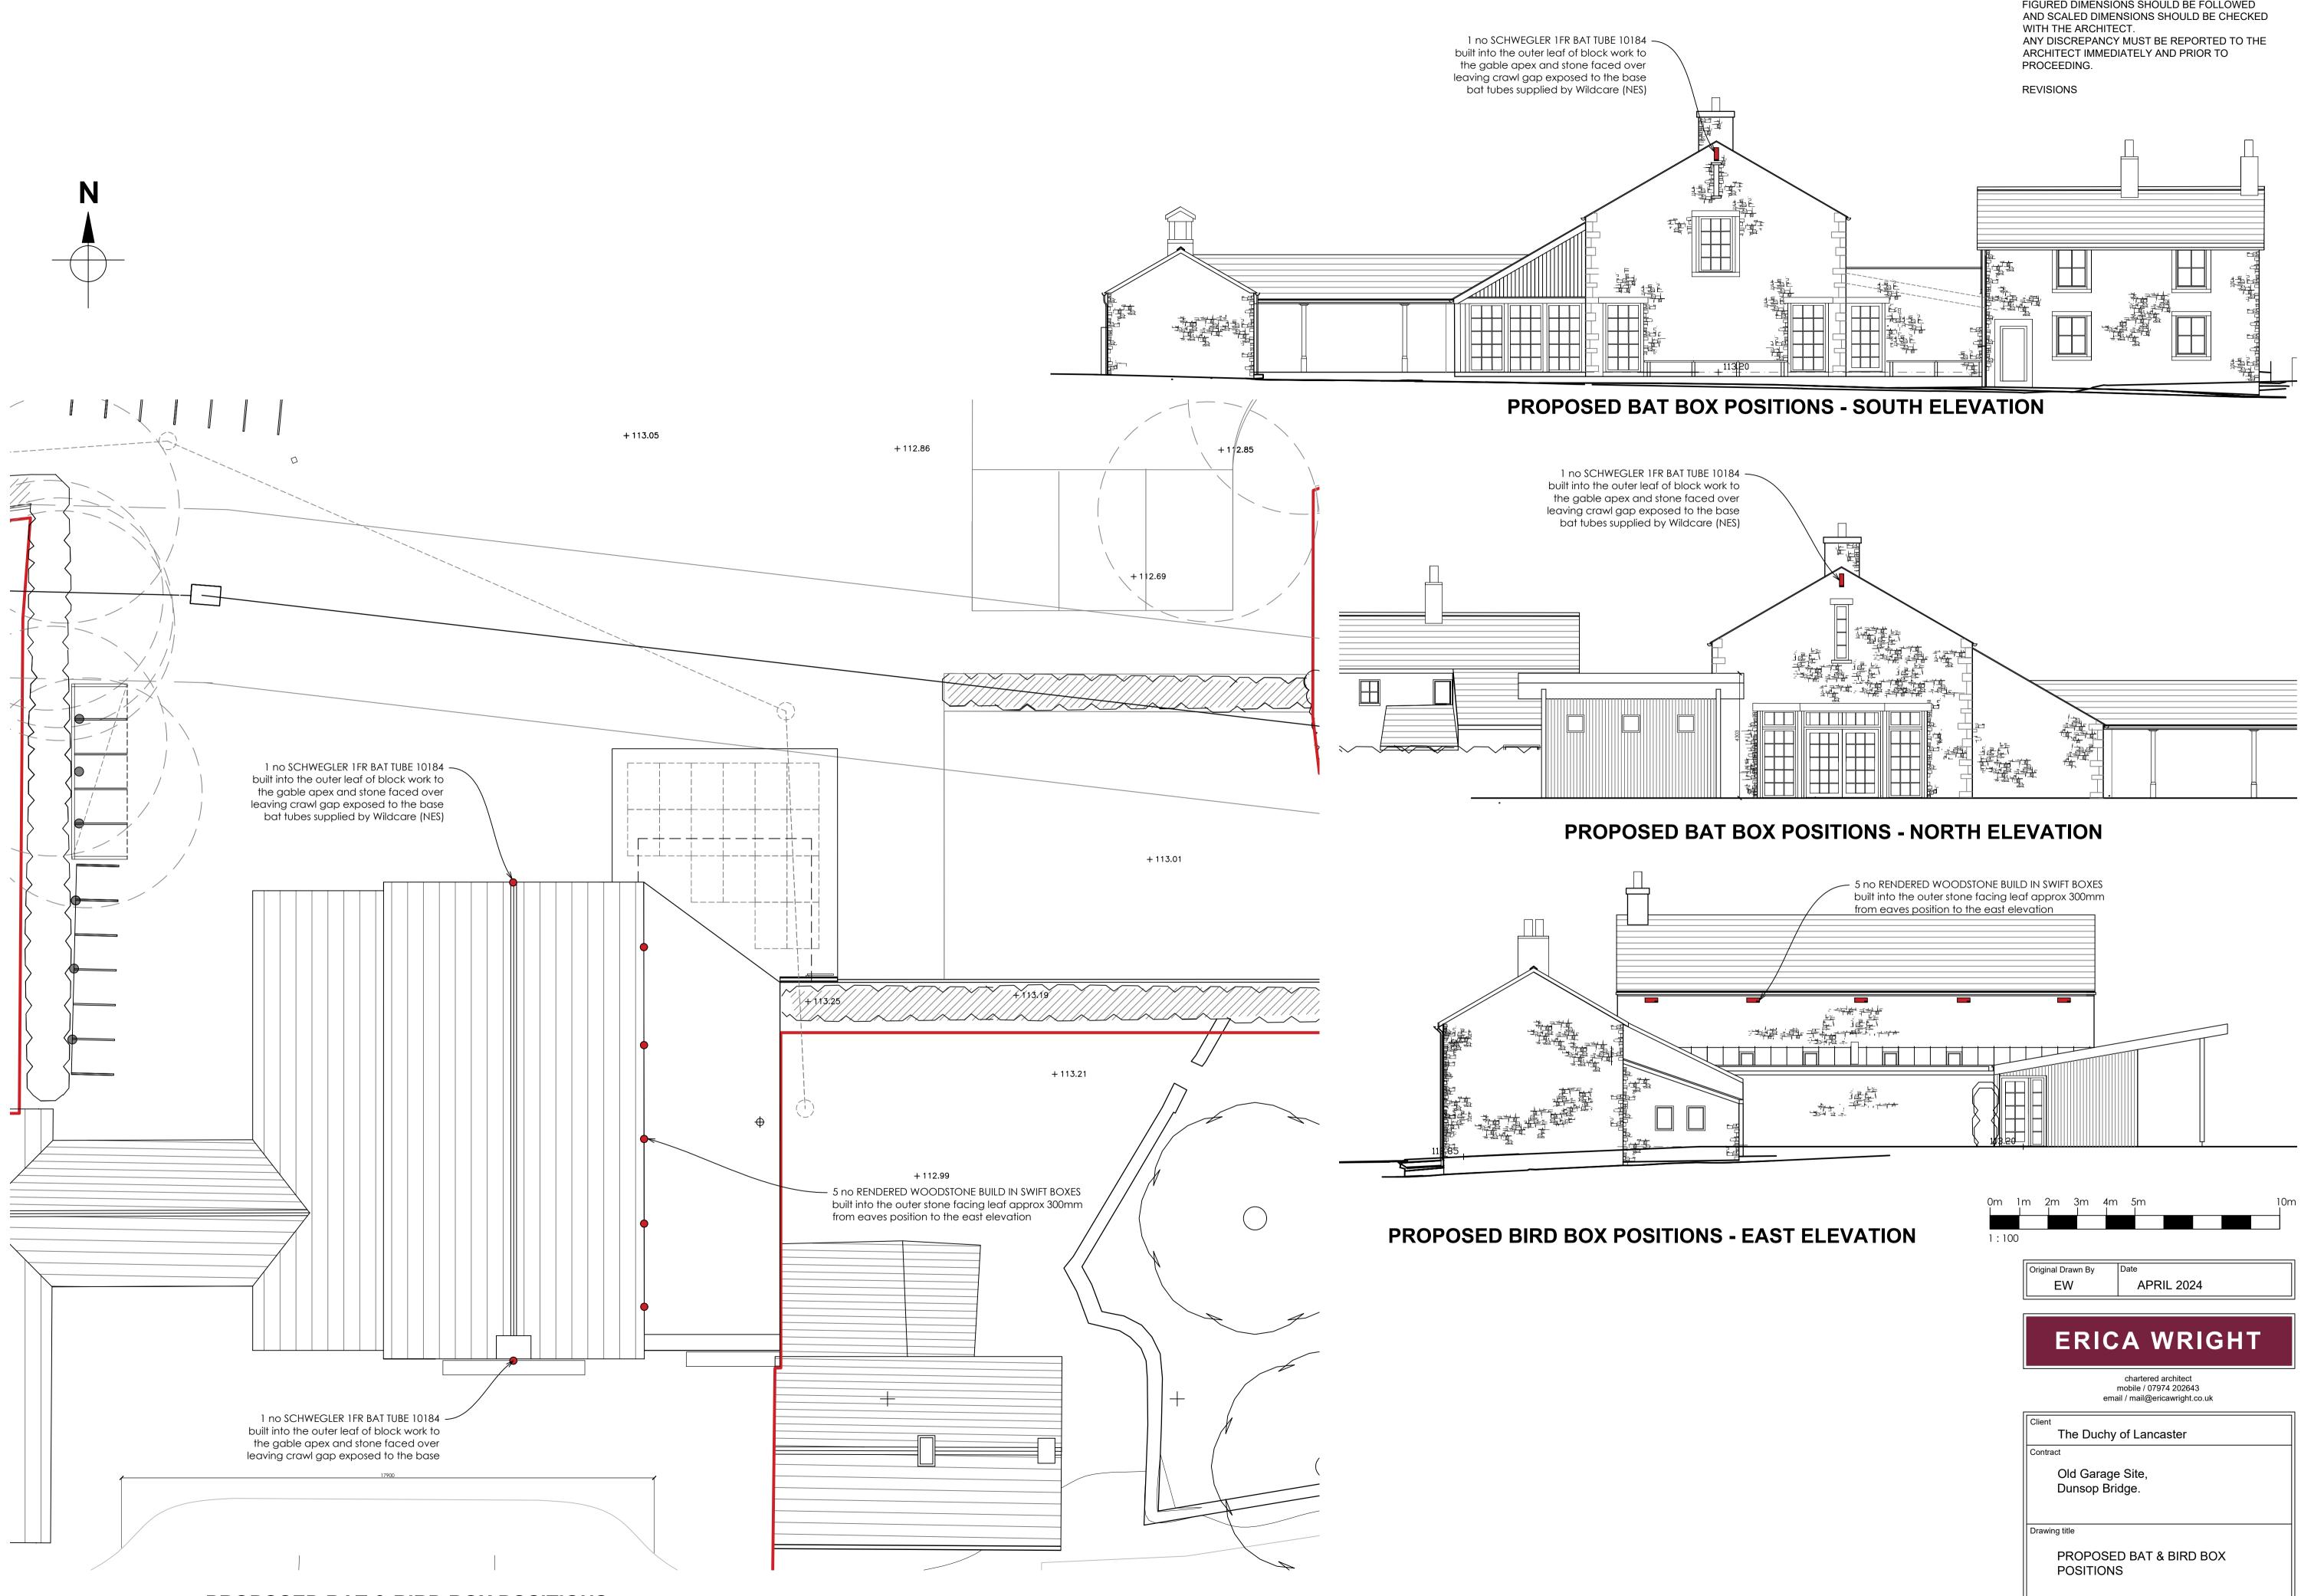

**PROPOSED BAT & BIRD BOX POSITIONS** 

THIS DRAWING TOGETHER WITH THE DESIGN IS COPYRIGHT OF THE ARCHITECT. FIGURED DIMENSIONS SHOULD BE FOLLOWED AND SCALED DIMENSIONS SHOULD BE CHECKED

| n 1m 2m 3m 4                     | 4m 5m 10m                                                                      |
|----------------------------------|--------------------------------------------------------------------------------|
| : 100                            |                                                                                |
| Original Drawn By<br>EW          | Date<br>APRIL 2024                                                             |
| ERI                              | CA WRIGHT                                                                      |
|                                  | chartered architect<br>mobile / 07974 202643<br>email / mail@ericawright.co.uk |
| Client<br>The Duc                | hy of Lancaster                                                                |
| Contract<br>Old Gara<br>Dunsop I | •                                                                              |
| Drawing title                    |                                                                                |