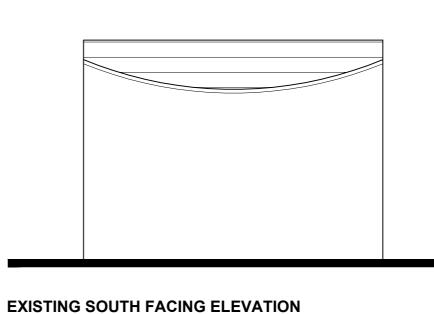

## **EXISTING PLAN** SCALE 1:50

PRINGLE HOMES

PROPOSED REPAIR AND REFURBISHMENT
WORKS AT
CROW TREES FARMHOUSE
CROW TREES BROW
CHATBURN
LANCASHIRE
BB7 4AA

ARBOUR: EXISITNG PLAN AND ELEVATIONS 1:50 @ A2 FEB 2025