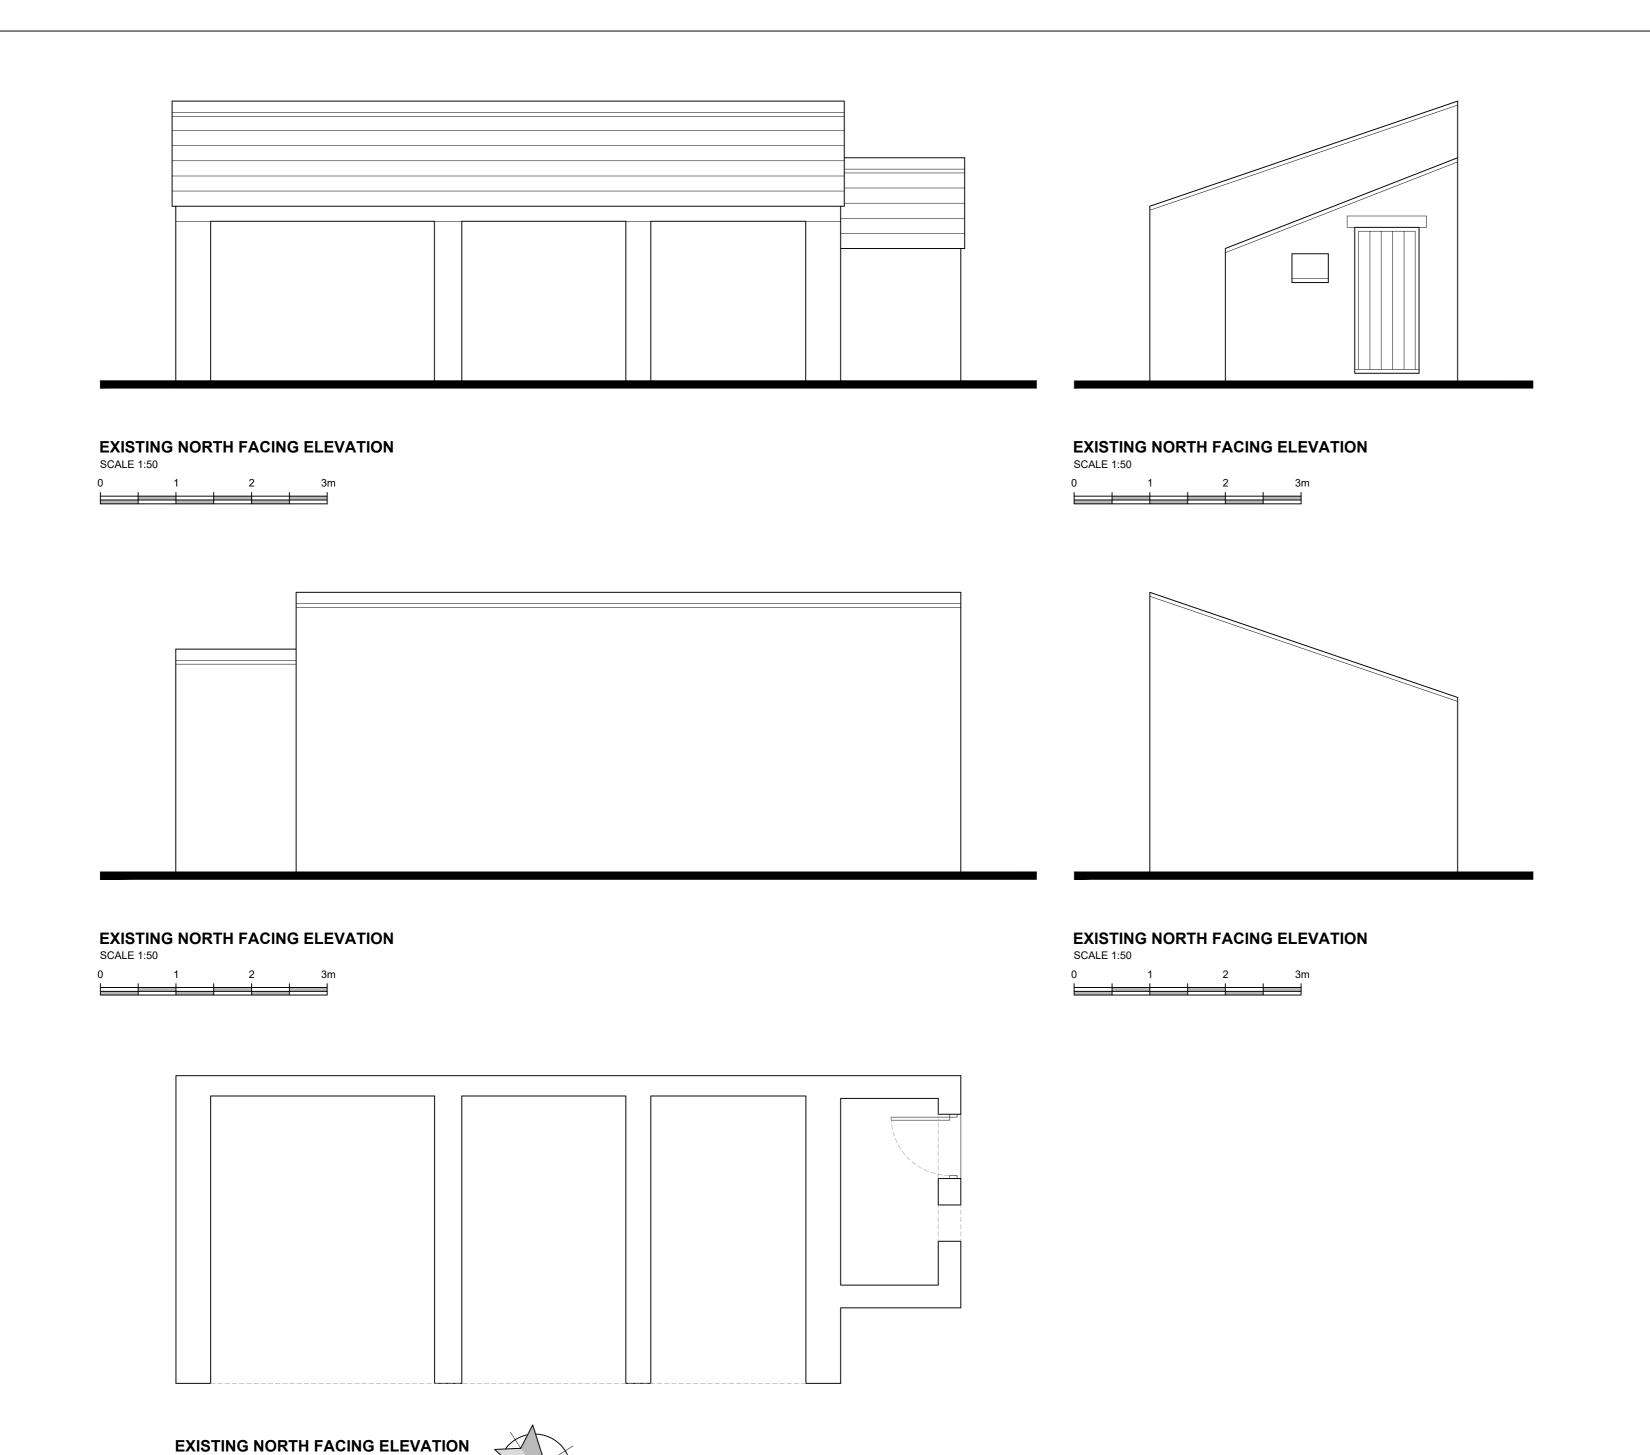

PRINGLE HOMES

PROPOSED REPAIR AND REFURBISHMENT
WORKS AT
CROW TREES FARMHOUSE
CROW TREES BROW
CHATBURN
LANCASHIRE
BB7 4AA

CART SHED EXISITNG PLAN AND ELEVATIONS 1:50 @ A2 FEB 2025

SUNDERLAND PEACOCK ARCHITECTS