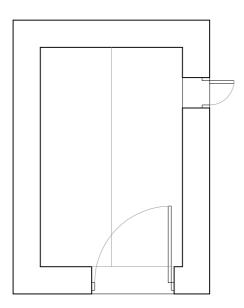

## **EXISTING EAST FACING ELEVATION**

SCALE 1:50 0 1 2 3m 

PRINGLE HOMES

| Job Title<br>PROPOSED REPAIR AND REFURBI<br>WORKS AT<br>CROW TREES FARMHOUSE<br>CROW TREES BROW<br>CHATBURN<br>LANCASHIRE<br>BB7 4AA                                                                                                                   | SHMENT |
|--------------------------------------------------------------------------------------------------------------------------------------------------------------------------------------------------------------------------------------------------------|--------|
| Drawing Title COAL HOUSE: EXISITNG PLAN AND ELEVATIONS Scale Drawn                                                                                                                                                                                     |        |
| 1:50 @ A2 FEB 2025 MF                                                                                                                                                                                                                                  |        |
| SUNDERLAND PEACOCK<br>SUNDERLAND PEACOCK<br>ARCHITE<br>SUNDERLAND PEACOCK & ASSOCIATES LTD.<br>HAZELMERE, PIMLICO ROAD, CLITHEROE<br>LANCASHIRE, BB7 2AG<br>T 01200 423178 F 01200 427328<br>E info@sunderlandpeacock.com<br>www.sunderlandpeacock.com | ECTS   |
| 7200 - E06                                                                                                                                                                                                                                             |        |