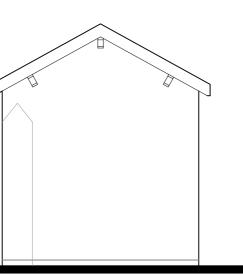

**EXISTING NORTH FACING ELEVATION** SCALE 1:50

SCALE 1:50 0 1

This drawing is to be read in conjunction with all relevant Architect, consultants' and specialists' drawings and specifications. The Architect is to be notified of any discrepancies before proceeding. Do not scale from this drawing. All dimensions and levels are to be checked on site. This drawing is subject to copyright. All work carried out before Planning and Building Permission has been granted is at the contractor/clients risk. Unless indicated, this drawing is for information only. Sunderland Peacock and Associates Ltd. accepts no liability for use of this drawing by parties other than the party for whom it was prepared or for purposes other than those for which it was prepared. Do not scale from this drawing. All dimensions to be checked prior to work commencing on site.