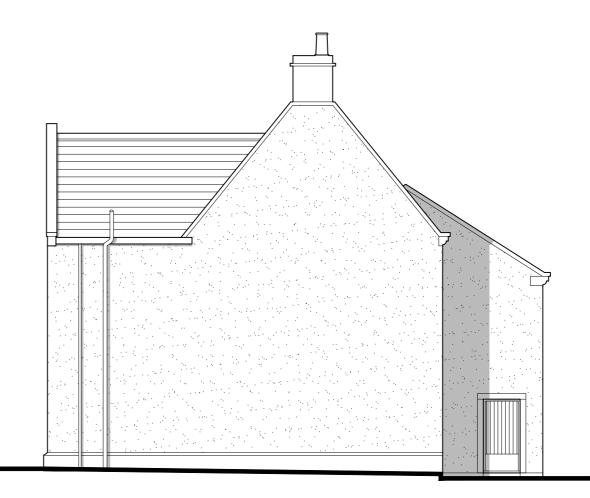

## EXISTING SIDE EAST FACING ELEVATION

| e                                                                                       |                          |               |
|-----------------------------------------------------------------------------------------|--------------------------|---------------|
| PRINGLE HON                                                                             | MES                      |               |
| PROPOSED R<br>WORKS AT<br>CROW TREES<br>CROW TREES<br>CHATBURN<br>LANCASHIRE<br>BB7 4AA | S FARMHOUS               | REFURBISHMENT |
| Drawing Title<br>EXISTING ELE                                                           | EVATIONS                 |               |
|                                                                                         |                          |               |
| <sup>Scale</sup><br>1:100 @ A2                                                          | Date<br>FEB 2025         | Drawn<br>MF   |
| SUNDERLAND PEAC                                                                         | 1200 427328<br>acock.com |               |
| 720                                                                                     | )0 <del>-</del> E        | E04           |