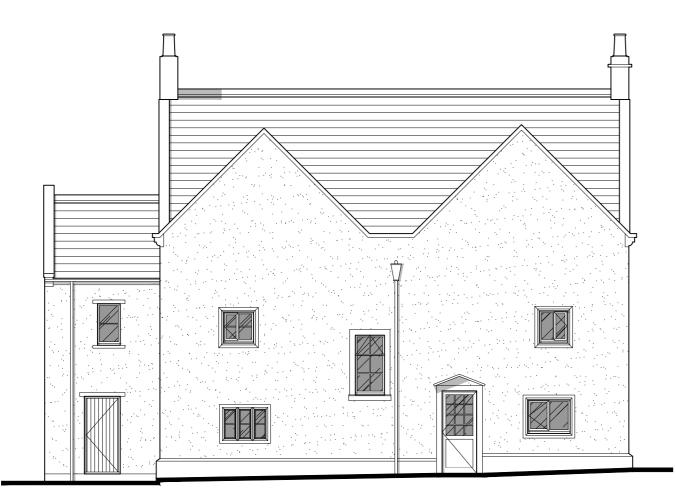

**EXISTING REAR NORTH FACING ELEVATION** SCALE: 1:100

0 2 4 6m 



## EXISTING FRONT SOUTH FACING ELEVATION SCALE: 1:100

0 2 4 6m 



## SCALE: 1:100 0







## EXISTING SIDE WEST FACING ELEVATION

## EXISTING SIDE EAST FACING ELEVATION



| e                                                                                       |                          |               |
|-----------------------------------------------------------------------------------------|--------------------------|---------------|
| PRINGLE HON                                                                             | MES                      |               |
| PROPOSED R<br>WORKS AT<br>CROW TREES<br>CROW TREES<br>CHATBURN<br>LANCASHIRE<br>BB7 4AA | S FARMHOUS               | REFURBISHMENT |
| Drawing Title