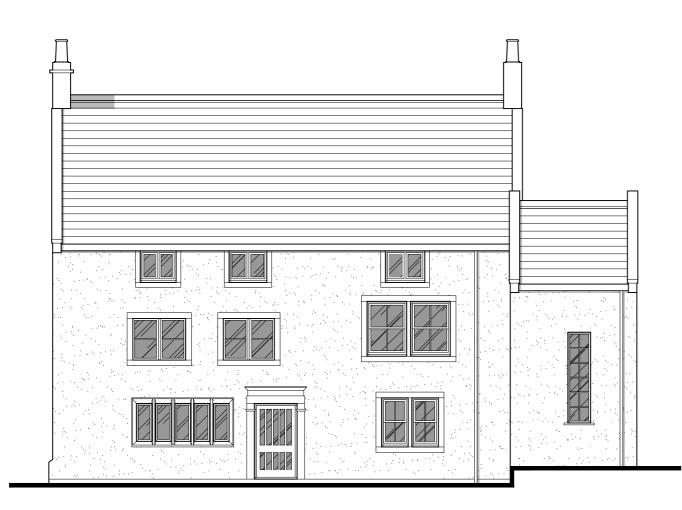

**EXISTING REAR NORTH FACING ELEVATION** SCALE: 1:100

0 2 4 6m 



## EXISTING FRONT SOUTH FACING ELEVATION SCALE: 1:100

0 2 4 6m 



## SCALE: 1:100 0







## EXISTING SIDE WEST FACING ELEVATION

## EXISTING SIDE EAST FACING ELEVATION



| e                                                                                       |                          |               |
|-----------------------------------------------------------------------------------------|--------------------------|---------------|
| PRINGLE HON                                                                             | MES                      |               |
| PROPOSED R<br>WORKS AT<br>CROW TREES<br>CROW TREES<br>CHATBURN<br>LANCASHIRE<br>BB7 4AA | S FARMHOUS               | REFURBISHMENT |
| Drawing Title<br>EXISTING ELE