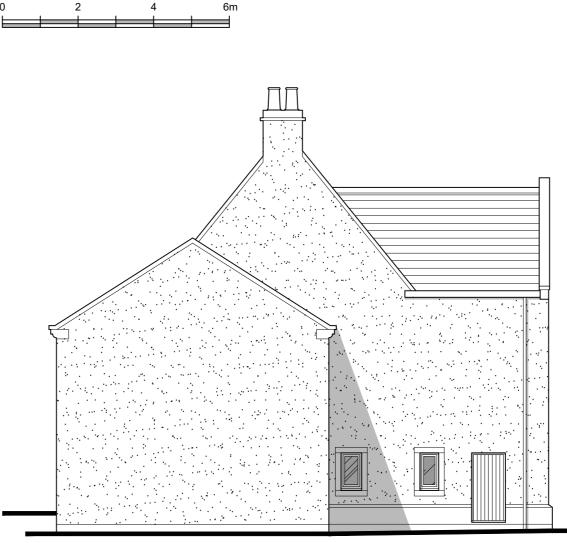

**EXISTING REAR NORTH FACING ELEVATION** SCALE: 1:100

0 2 4 6m 



## EXISTING FRONT SOUTH FACING ELEVATION SCALE: 1:100

0 2 4 6m 



## SCALE: 1:100 0







## EXISTING SIDE WEST FACING ELEVATION

## EXISTING SIDE EAST FACING ELEVATION



| e                                                                                       |                          |               |
|-----------------------------------------------------------------------------------------|--------------------------|---------------|
| PRINGLE HON                                                                             | MES                      |               |
| PROPOSED R<br>WORKS AT<br>CROW TREES<br>CROW TREES<br>CHATBURN<br>LANCASHIRE<br>BB7 4AA | S FARMHOUS               | REFURBISHMENT |
| Drawing Title<br>EXISTING ELE                                                           | EVATIONS                 |               |
|