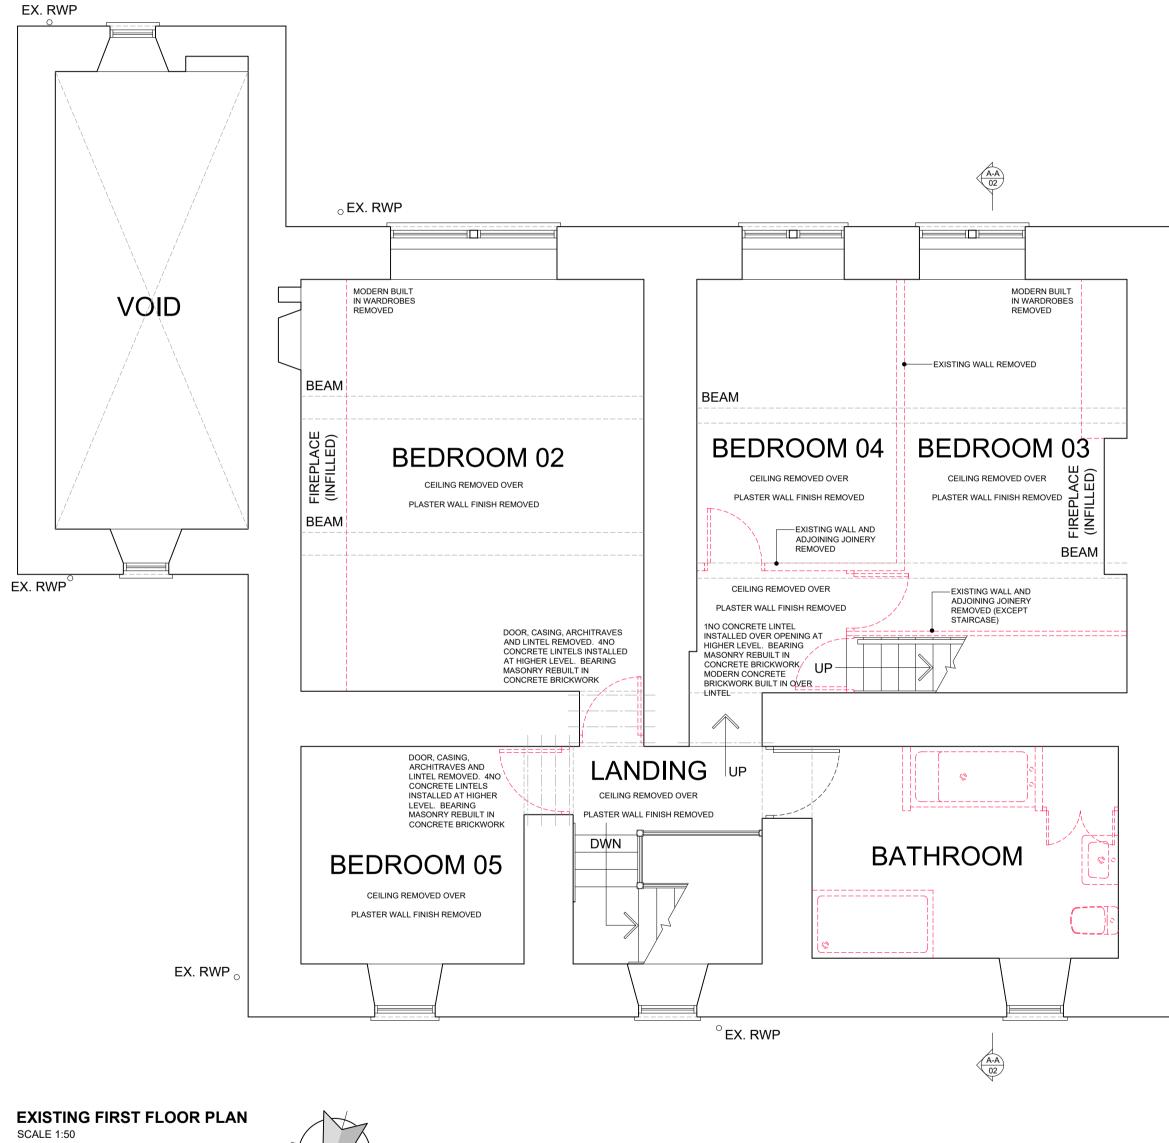

1 2 3m 

O EX. SVP

° EX. RWP

| PRINGLE HOMES                                                                                                                                                                                   |                  |             |
|-------------------------------------------------------------------------------------------------------------------------------------------------------------------------------------------------|------------------|-------------|
| Job Tiffe<br>PROPOSED REPAIR AND REFURBISHMENT<br>WORKS AT<br>CROW TREES FARMHOUSE<br>CROW TREES BROW<br>CHATBURN<br>LANCASHIRE<br>BB7 4AA                                                      |                  |             |
| Drawing Title<br>EXISTING FIRST FLOOR AND<br>SECOND FLOOR PLANS                                                                                                                                 |                  |             |
| Scale<br>1:50 @ A1                                                                                                                                                                              | Date<br>FEB 2025 | Drawn<br>MF |
| SUNDERLAND PEACOCK ARCHITECTS                                                                                                                                                                   |                  |             |
| SUNDERLAND PEACOCK & ASSOCIATES LTD.<br>HAZELMERE, PIMLICO ROAD, CLITHEROE<br>LANCASHIRE, BB7 2AG<br>T 01200 423178 F 01200 427328<br>E info@sunderlandpeacock.com<br>www.sunderlandpeacock.com |                  |             |