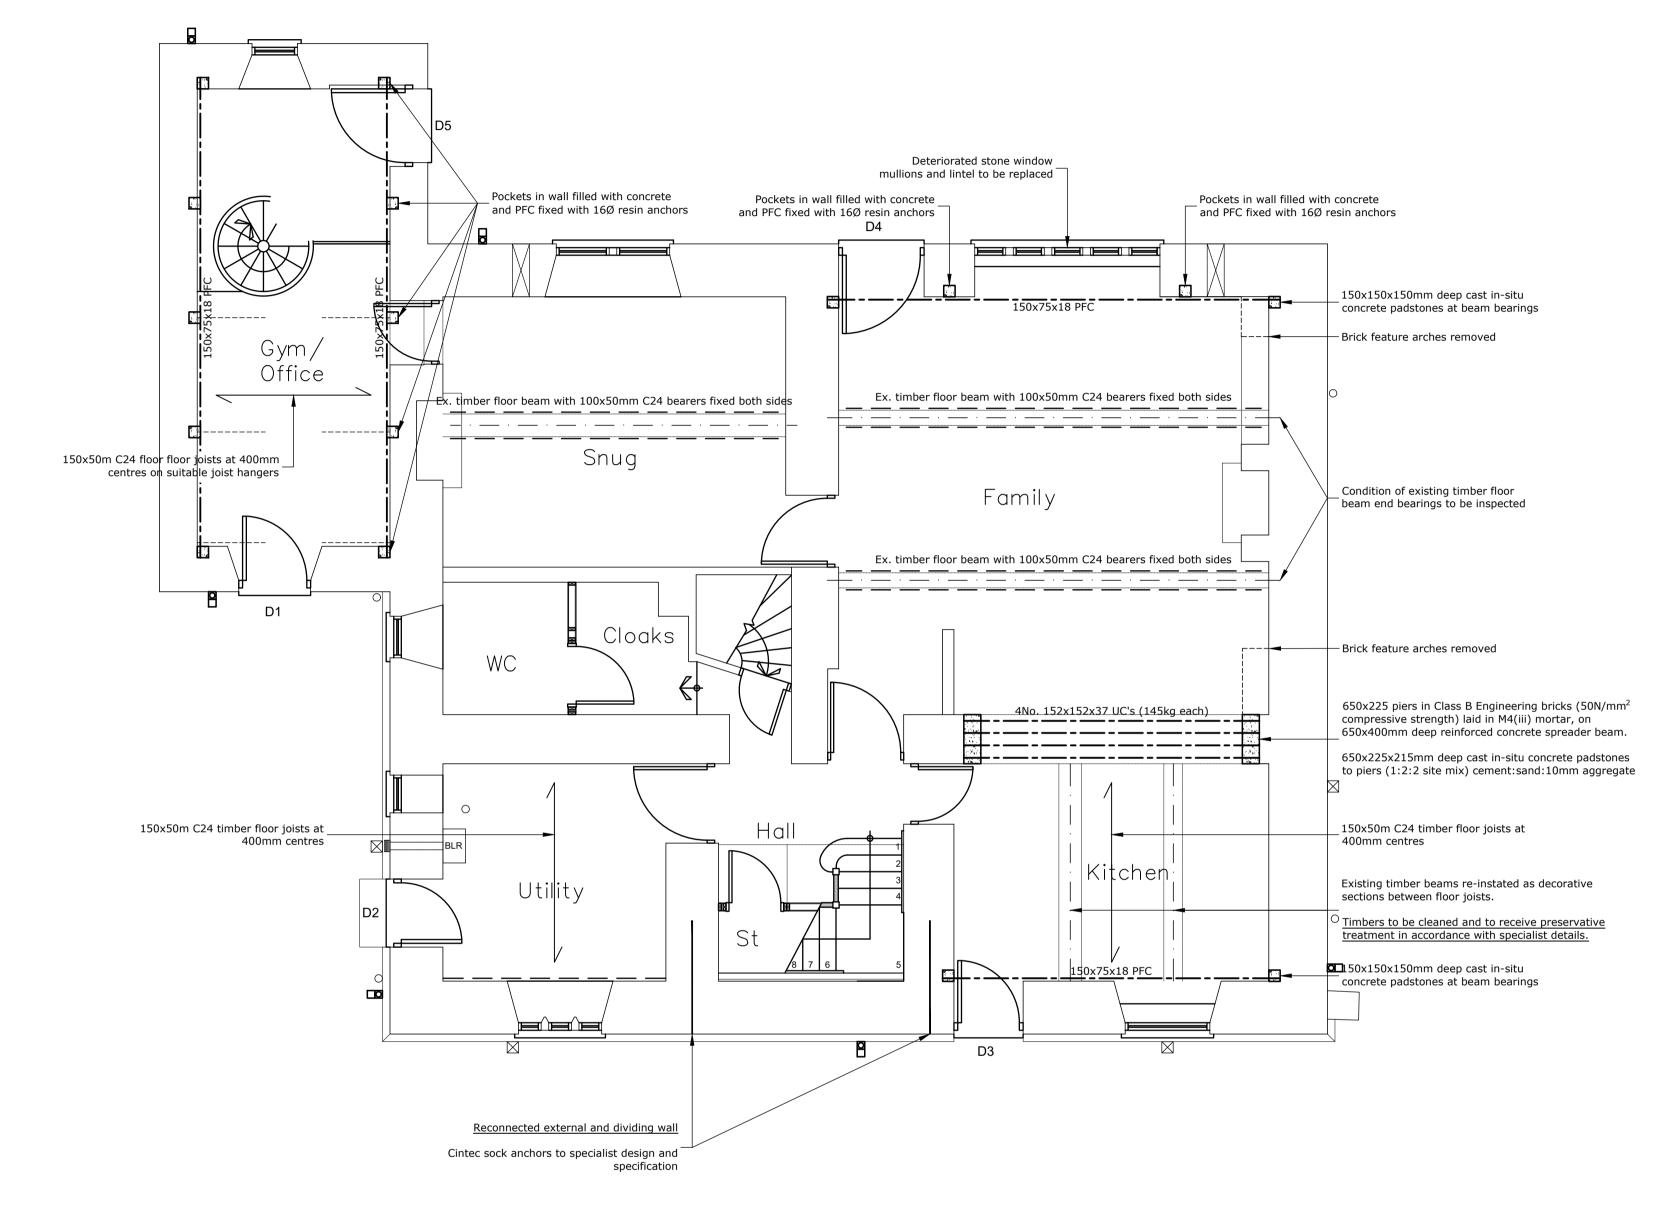

approval from RG Parkins.

they are not relied upon for structural use in the dwelling.

Ground Floor Plan Scale 1:50

First Floor Plan
Scale 1:50

| R G PARKINS                                 | Scale @ A1:<br>1:50 | First Issue:<br>13.03.2025 | Office of Origin:<br>Kendal |
|---------------------------------------------|---------------------|----------------------------|-----------------------------|
| Kendal   01539 729393                       | Drawn by:<br>JF     | Checked by:<br>TM          | Approved:                   |
| Client: Pringle Homes                       | Project No:         | Drawing No:                | Rev:                        |
| Project: Crow Trees Farm, Chatburn          | K39346              | 120                        |                             |
| Drawing Title: Farmhouse Floor Plans 1 of 2 | BIM No:             |                            |                             |