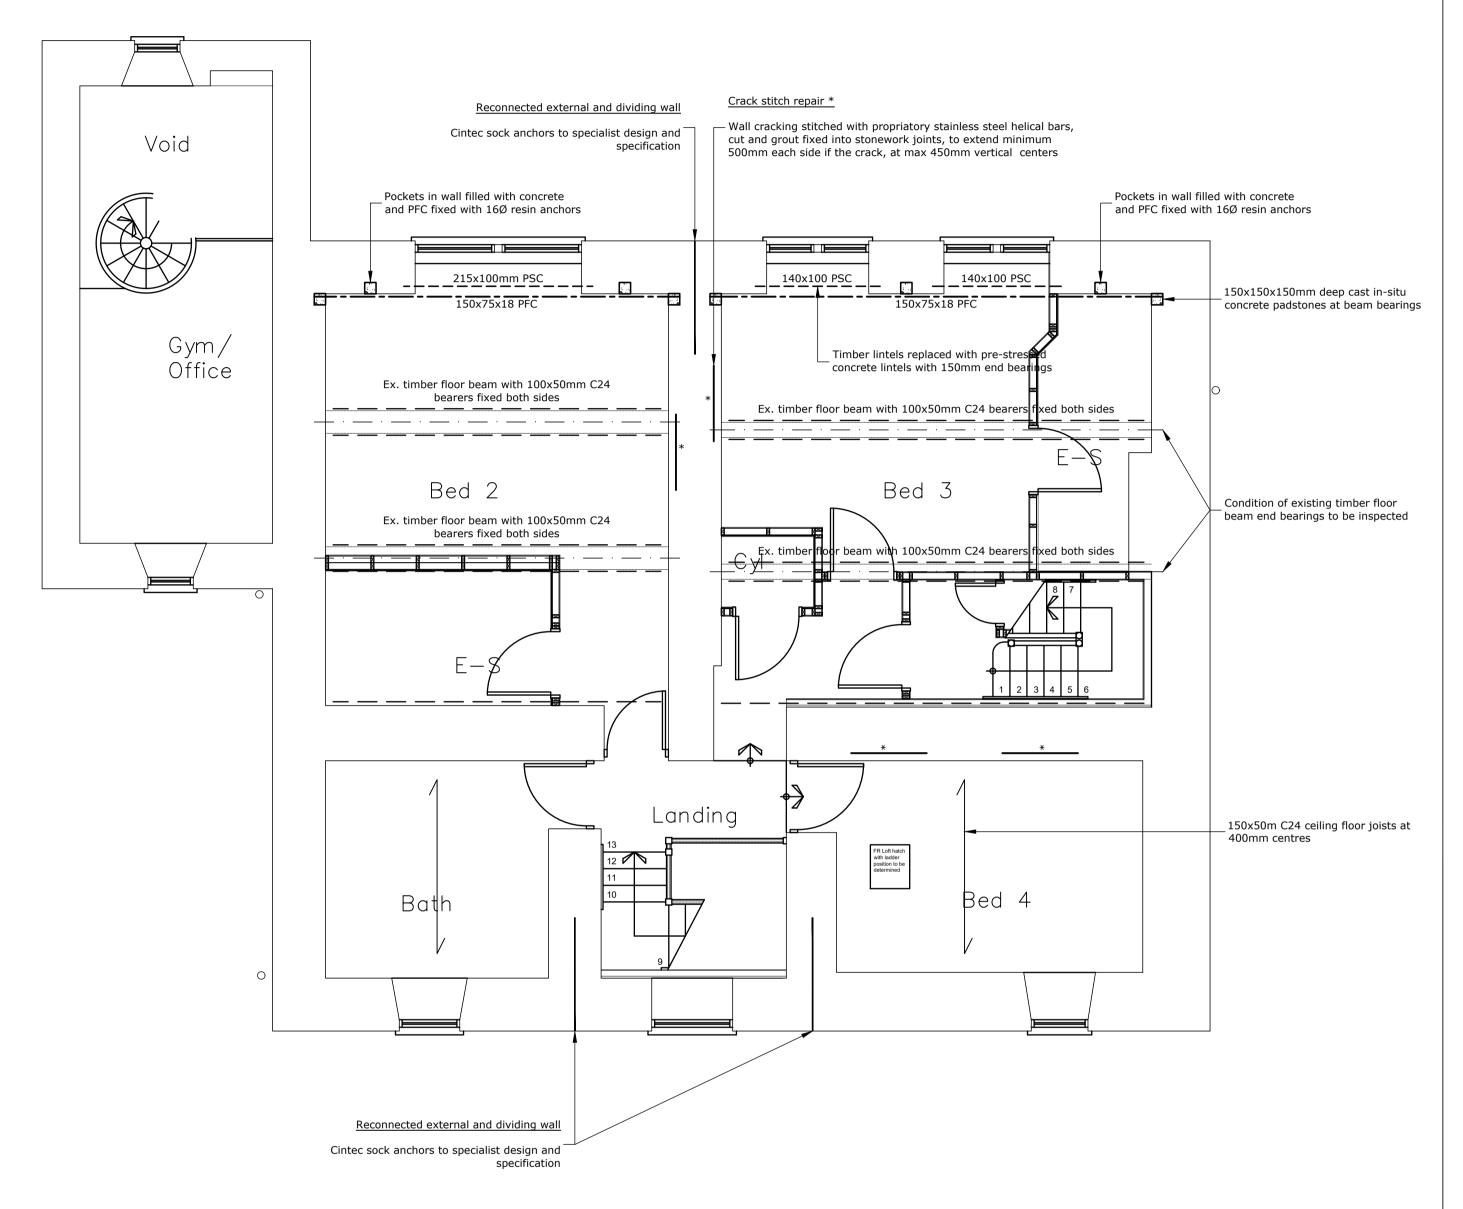

approval from RG Parkins.

they are not relied upon for structural use in the dwelling.

Ground Floor Plan Scale 1:50

First Floor Plan
Scale 1:50

| R G PARKINS                                 | Scale @ A1:<br>1:50 | First Issue:<br>13.03.2025 | Office of Origin:<br>Kendal |
|---------------------------------------------|---------------------|----------------------------|-----------------------------|
| Kendal   01539 729393                       | Drawn by:<br>JF     | Checked by:<br>TM          | Approved:                   |
| Client: Pringle Homes                       | Project No:         | Drawing No:                | Rev:                        |
| Project: Crow Trees Farm, Chatburn          | K39346              | 120                        |                             |
| Drawing Title: Farmhouse Floor Plans 1 of 2 | BIM No:             |                            |                             |