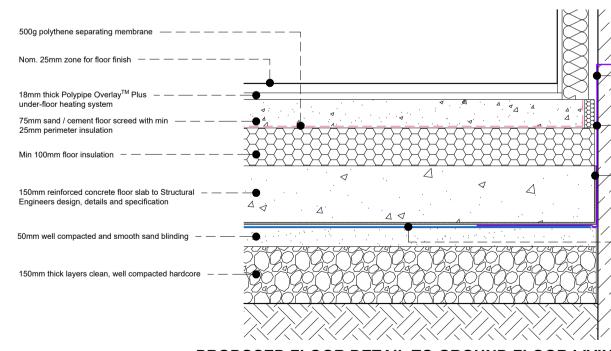

PROPOSED FLOOR DETAIL TO GROUND FLOOR LIVING ROOM (DETAIL TO BE READ IN CONJUNCTION WITH CORDEK DETAILS) SCALE: 1:10

Cordek Gas-Resistant Self-Adhesive Membrane to be bonded to wall with a minimum 300mm lap with Cordek Tri-Gas Membrane. To be installed in full accordance with Cordek details, guidance and instructions. Cordek Correx protection system to be laid over horizontal and vertical gas membranes to provide protection form the concrete floor slab. To be installed in accordance with manufacturers details, guidance and instructions. Cordek Tri-Gas Membrane to be laid over well

compacted and smooth sand blinding. To be lapped with Cordek Gas-Resistant Self Adhesive membrane by a minimum of 300mm. To be installed in full accordance with Cordek details, guidance and instructions.

Exisitng stone wall to be rendered smooth and primed

with bitumen primer. Cordek Gas-Resistant Self-Adhesive Membrane to be taken into chase in existing wall to a minimum depth of 50mm and sealed

using liquid gas resistant sealant.