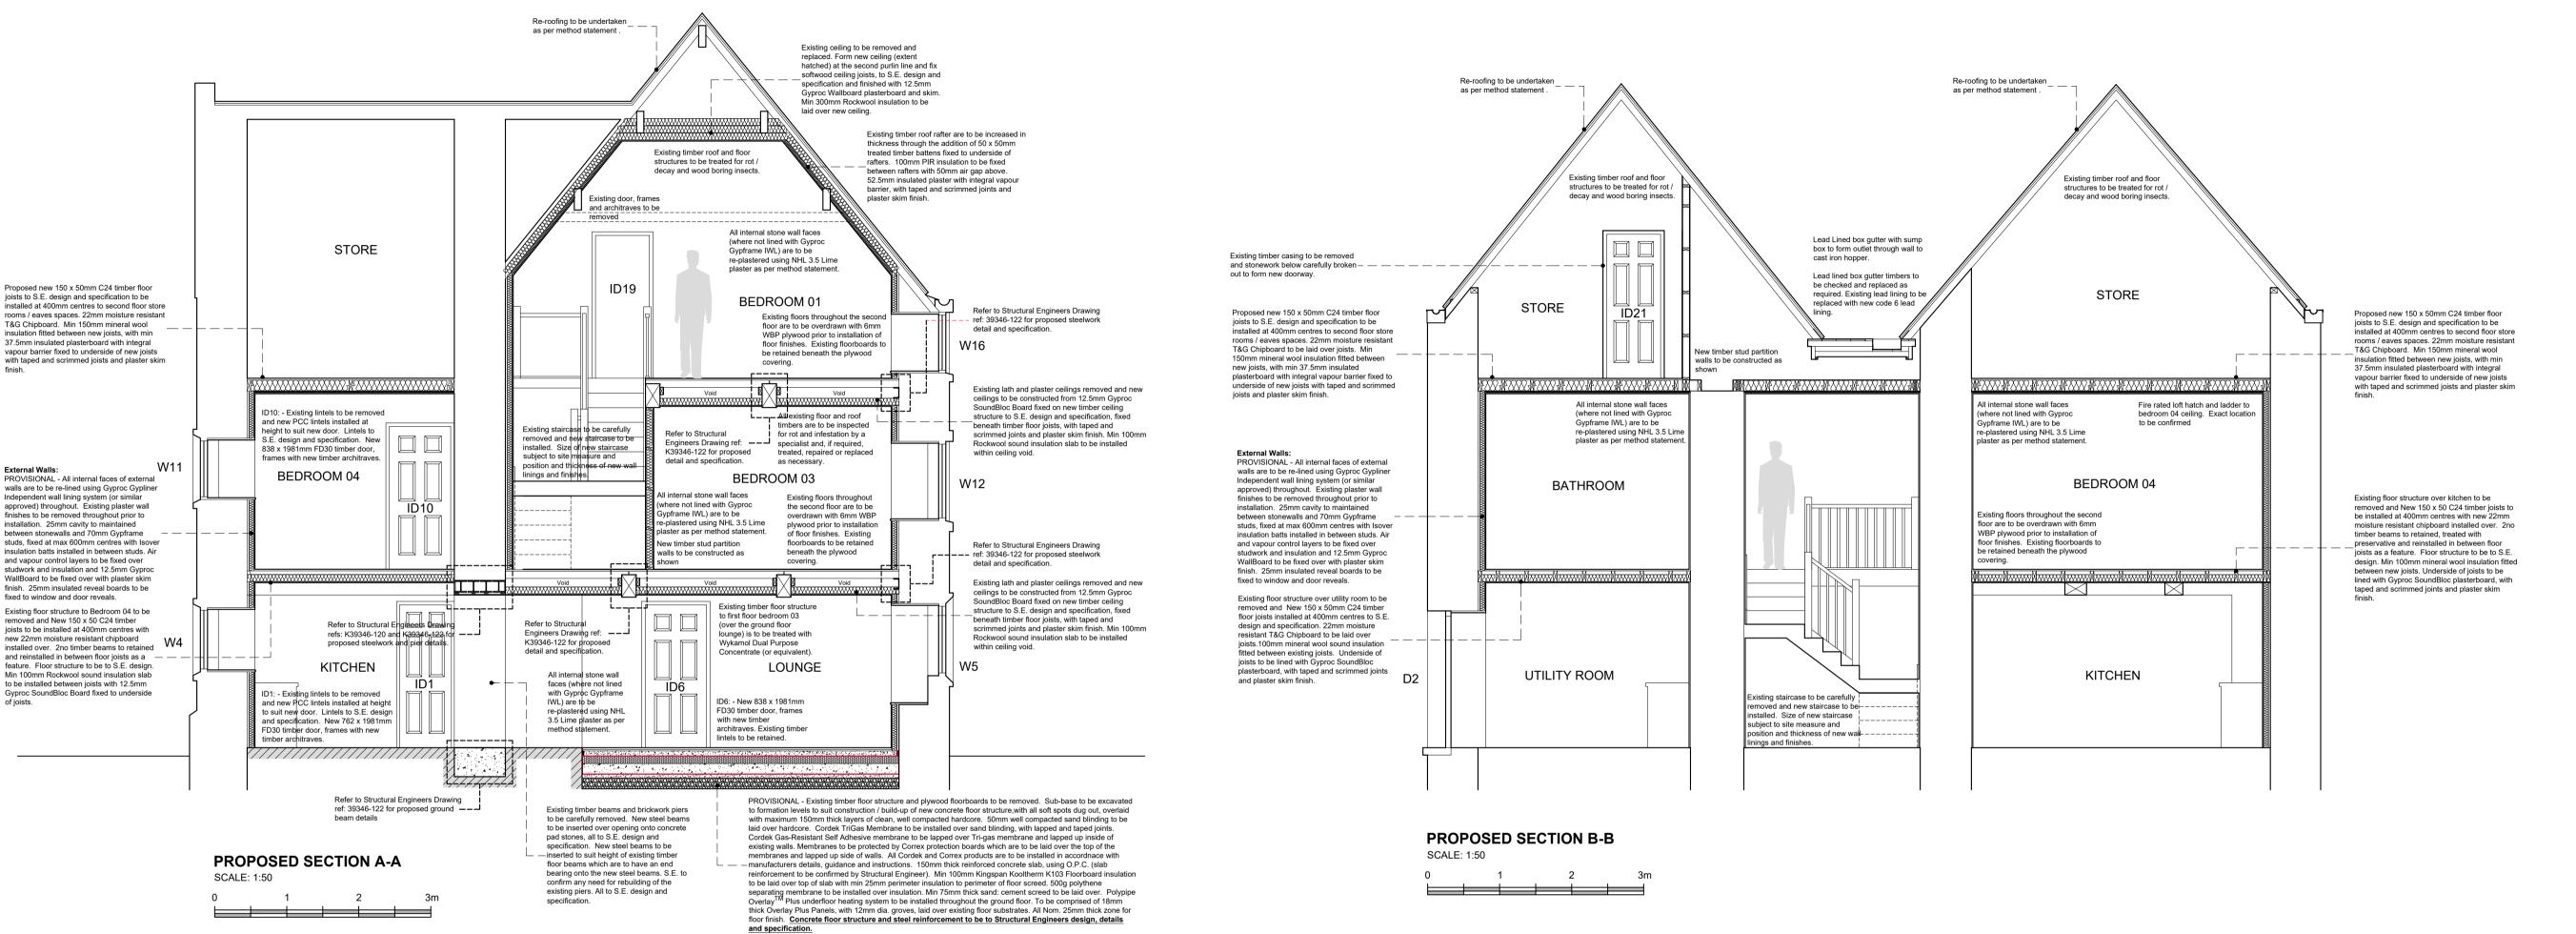

PRINGLE HOMES

Job Title

PROPOSED REPAIR AND REFURBISHMENT WORKS AT CROW TREES FARMHOUSE CROW TREES BROW CHATBURN LANCASHIRE BB7 4AA

PROPOSED SECTION A-A

E info@sunderlandpeacock.com www.sunderlandpeacocl

7200 -

1:50 @ A1 FEB 2025 SUNDERLAND PEACOCK ARCHITECTS SUNDERLAND PEACOCK & ASSOCIATES LTD HAZELMERE, PIMLICO ROAD, CLITHEROE LANCASHIRE, BB7 2AG T 01200 423178 F 01200 427328